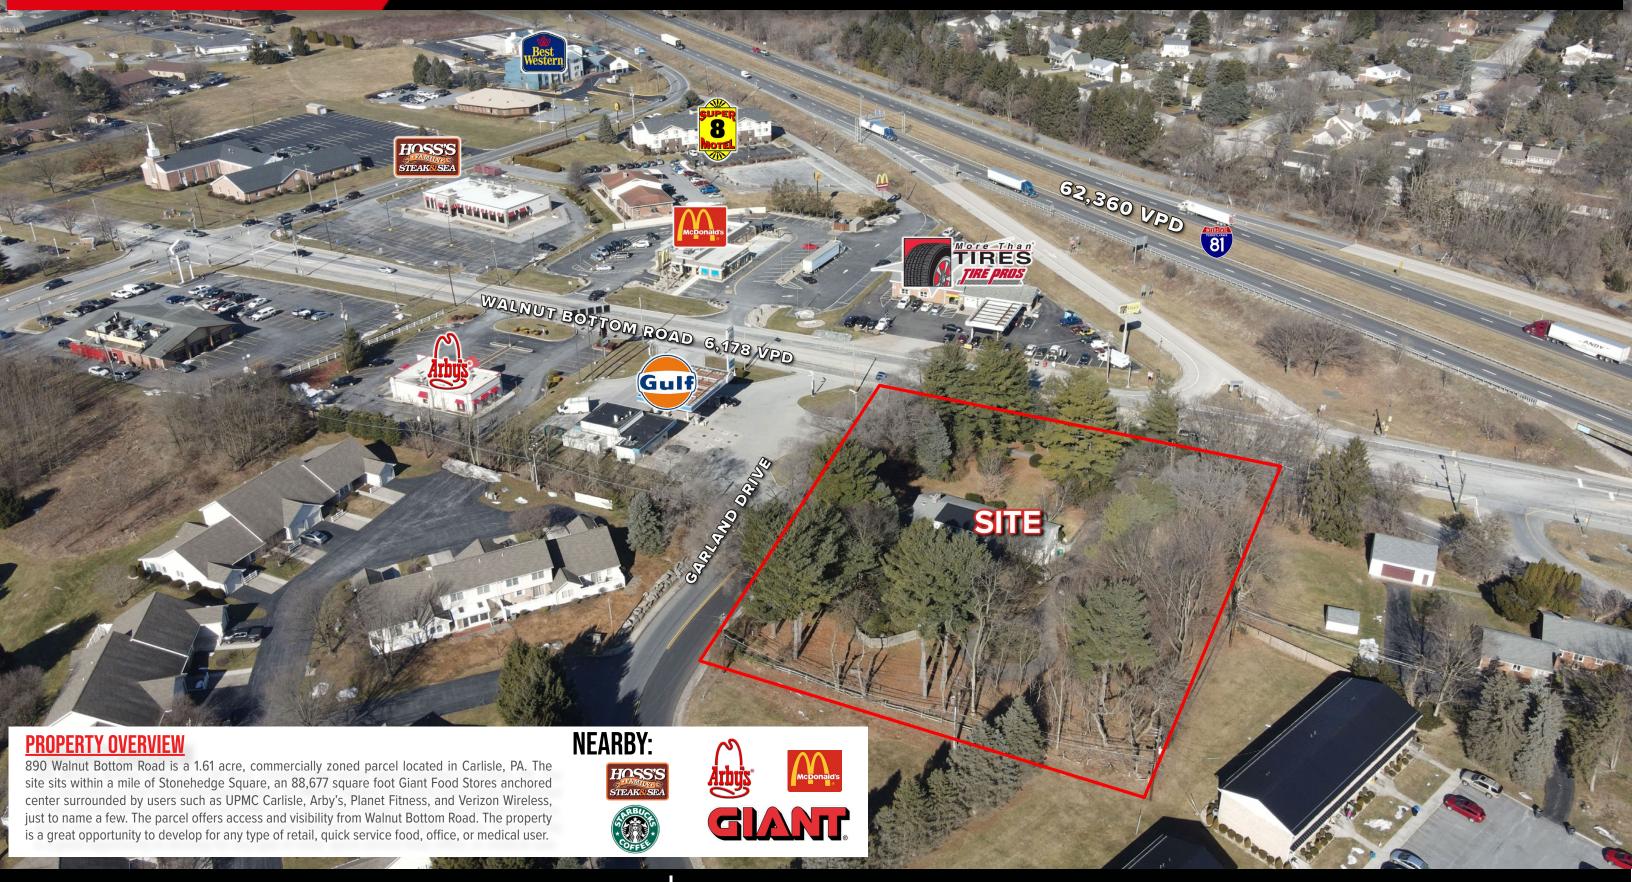

LAND 1.61 AC AVAILABLE

# 890 WALNUT BOTTOM RD I CARLISLE, PA I 17013

York Office: 3528 Concord Rd. York, PA 17402 Exton Office: 1 East Uwchlan Avenue, Suite 409, Exton, PA 19341 Lancaster Office: 150 Farmington Lane, Suite 201, Lancaster, PA 17601 BLAKE SHAFFER | BRAD ROHRBAUGH | CHAD STINE

### 890 WALNUT BOTTOM RD | CARLISLE, PA | 1 17013 FOR SALE/LEASE

**ACTIVE MEMBER OF:** 

York Office: 3528 Concord Rd. York, PA 17402

Exton Office: 1 East Uwchlan Avenue, Suite 409, Exton, PA 19341 Lancaster Office: 150 Farmington Lane, Suite 201, Lancaster, PA 17601 **BLAKE SHAFFER | BRAD ROHRBAUGH | CHAD STINE** 