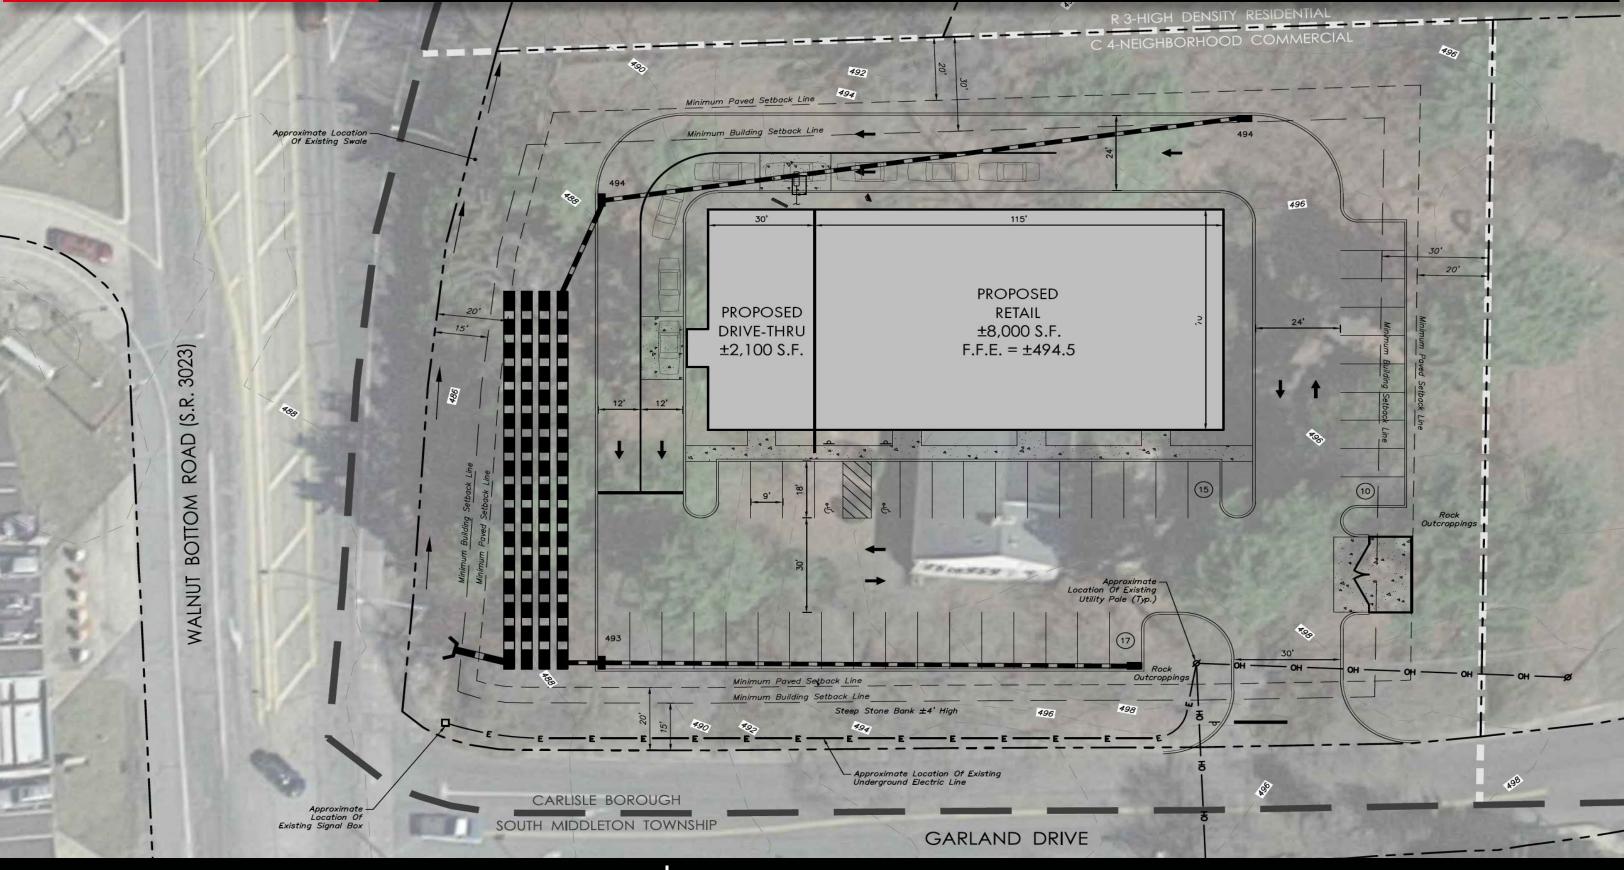

LAND 1.61 AC AVAILABLE

### 890 WALNUT BOTTOM RD | CARLISLE, PA | 1 17013 FOR SALE/LEASE

**ACTIVE MEMBER OF:** 

York Office: 3528 Concord Rd. York, PA 17402

Exton Office: 1 East Uwchlan Avenue, Suite 409, Exton, PA 19341 Lancaster Office: 150 Farmington Lane, Suite 201, Lancaster, PA 17601 **BLAKE SHAFFER | BRAD ROHRBAUGH | CHAD STINE** 

## 890 WALNUT BOTTOM RD I CARLISLE, PA I 17013 FOR SALE/LEASE

York Office: 3528 Concord Rd. York, PA 17402

Exton Office: 1 East Uwchlan Avenue, Suite 409, Exton, PA 19341 Lancaster Office: 150 Farmington Lane, Suite 201, Lancaster, PA 17601