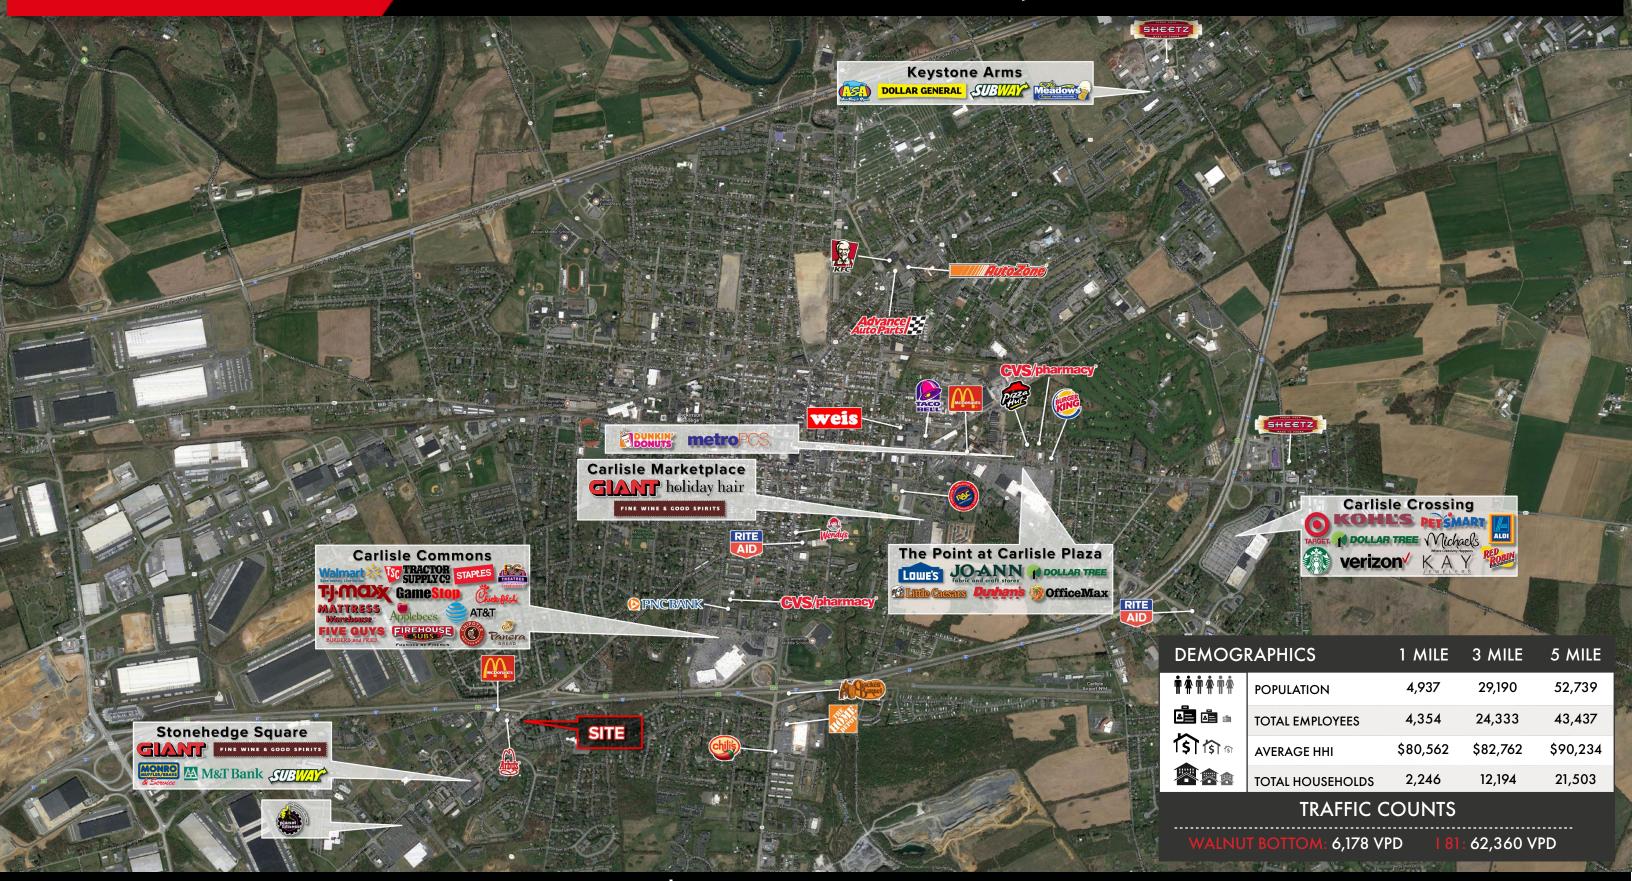

LAND 1.61 AC AVAILABLE

### 890 WALNUT BOTTOM RD | CARLISLE, PA | 1 17013 FOR SALE/LEASE

**ACTIVE MEMBER OF:** 

York Office: 3528 Concord Rd. York, PA 17402

Exton Office: 1 East Uwchlan Avenue, Suite 409, Exton, PA 19341 Lancaster Office: 150 Farmington Lane, Suite 201, Lancaster, PA 17601 **BLAKE SHAFFER | BRAD ROHRBAUGH | CHAD STINE** 

## 890 WALNUT BOTTOM RD I CARLISLE, PA I 17013 FOR SALE/LEASE

York Office: 3528 Concord Rd. York, PA 17402

Exton Office: 1 East Uwchlan Avenue, Suite 409, Exton, PA 19341 Lancaster Office: 150 Farmington Lane, Suite 201, Lancaster, PA 17601