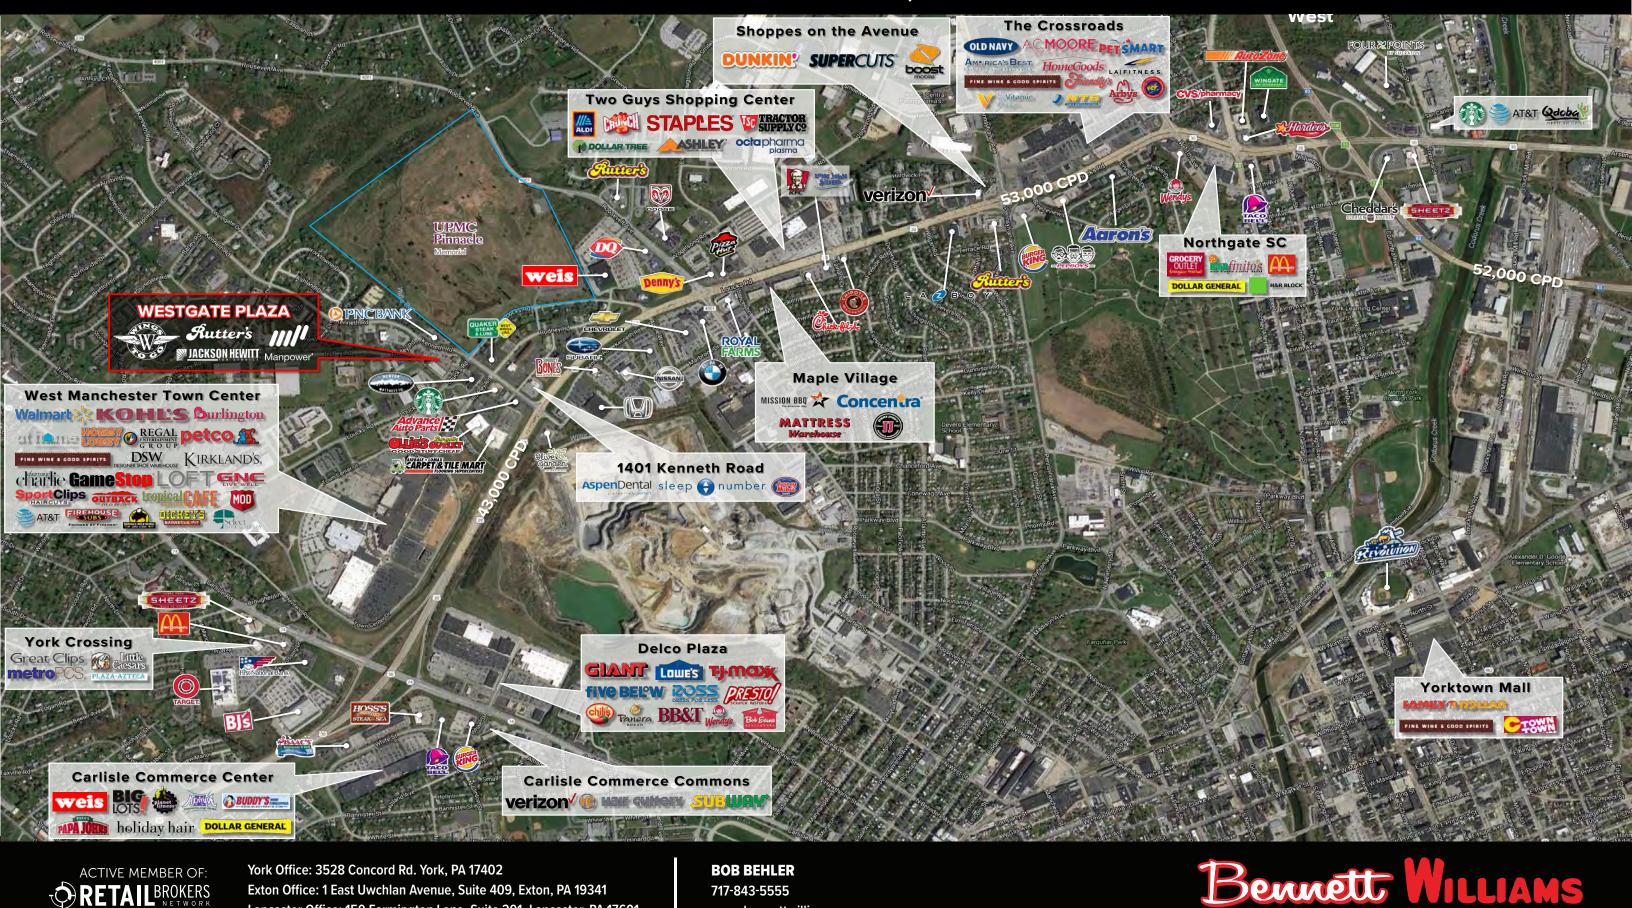

### LOCATION

Westgate has easy access to RT 30 & I-83. The center has access to Louks Road, Kenneth Road, and Trolley Road. The plaza is located in fast growing West Manchester Township.

## TRADE AREA

Westgate Plaza shows a 20 minute drive time demographic of over 352,000 people with household income of more than \$74,000. The aeras growth has been over 15% since 2000 with over \$16,800 new homes.