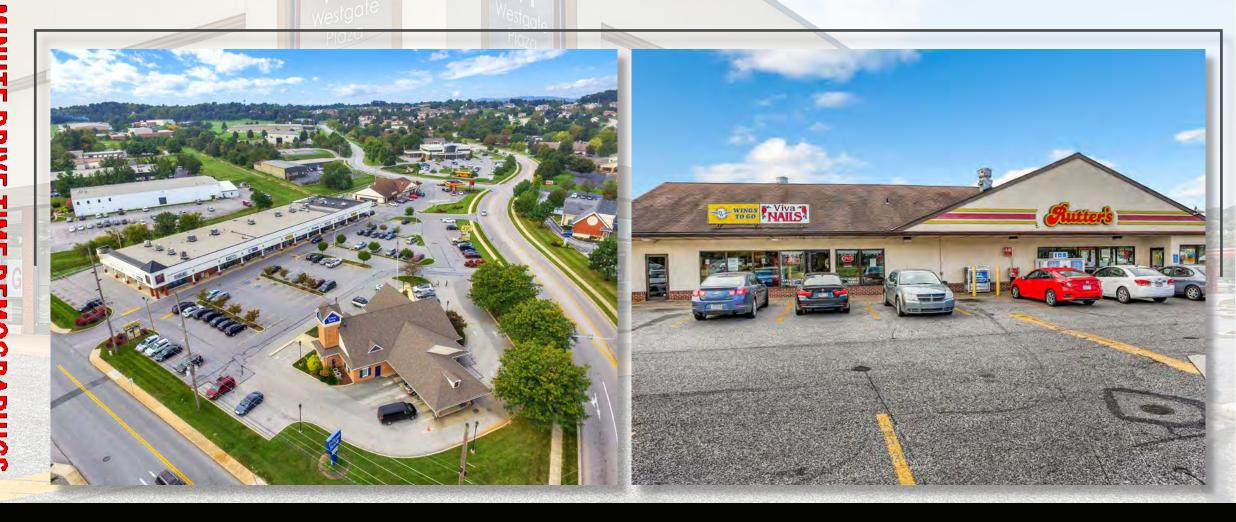

### LOCATION

Westgate has easy access to RT 30 & I-83. The center has access to Louks Road, Kenneth Road, and Trolley Road. The plaza is located in fast growing West Manchester Township.

## TRADE AREA

Westgate Plaza shows a 20 minute drive time demographic of over 352,000 people with household income of more than \$74,000. The aeras growth has been over 15% since 2000 with over \$16,800 new homes.