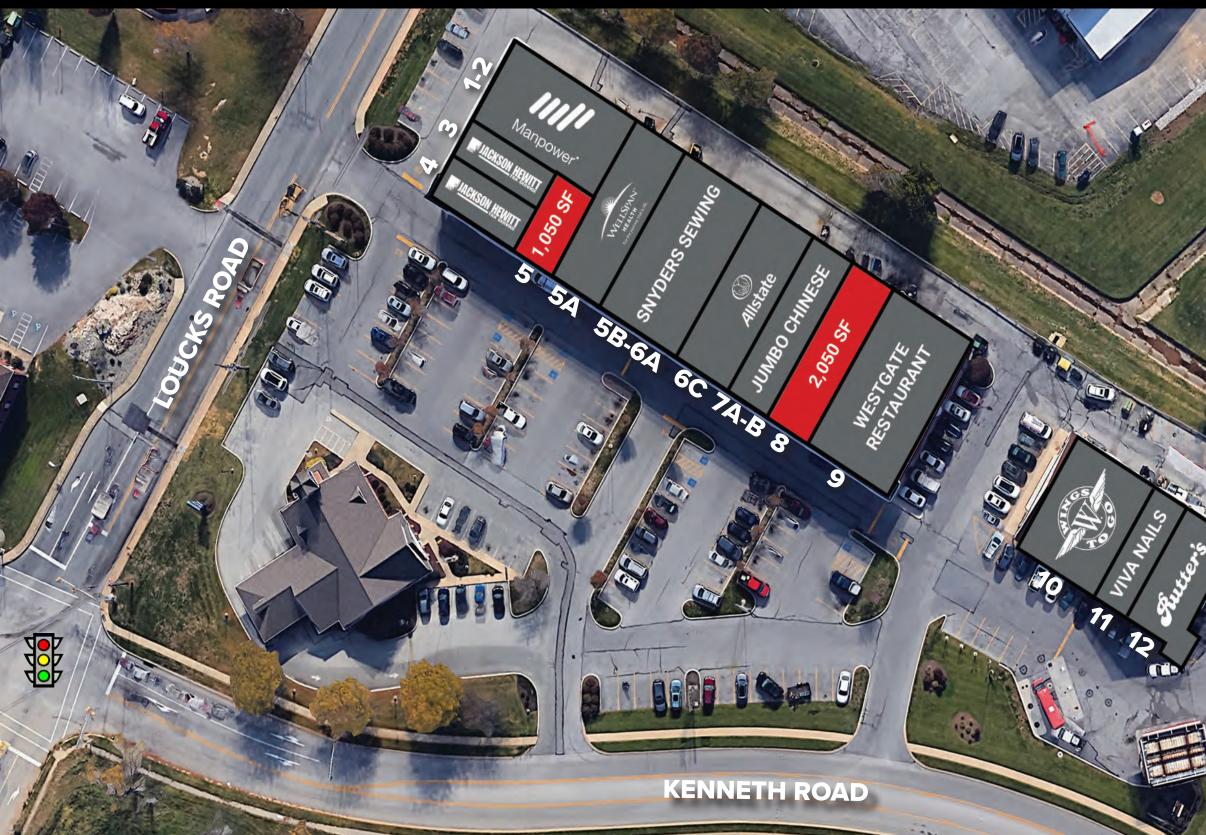

### **TENANT ROSTER**

| SPACE | TENANT                |
|-------|-----------------------|
| 1-2   | MAN POWER             |
| 3     | JACKSON HEWITT        |
| 4     | <b>JACKSON HEWITT</b> |
| 5     | AVAILABLE             |
| 5A    | WELLSPAN              |
| 5B-6A | SNYDERS SEWING        |
| 6C    | ALLSTATE              |
| 7A-B  | JUMBO CHINESE         |
| 8     | AVAILABLE             |
| 9     | WINGS TO GO           |
| 10    | VIVA NAILS            |
| 11    | RUTTERS               |