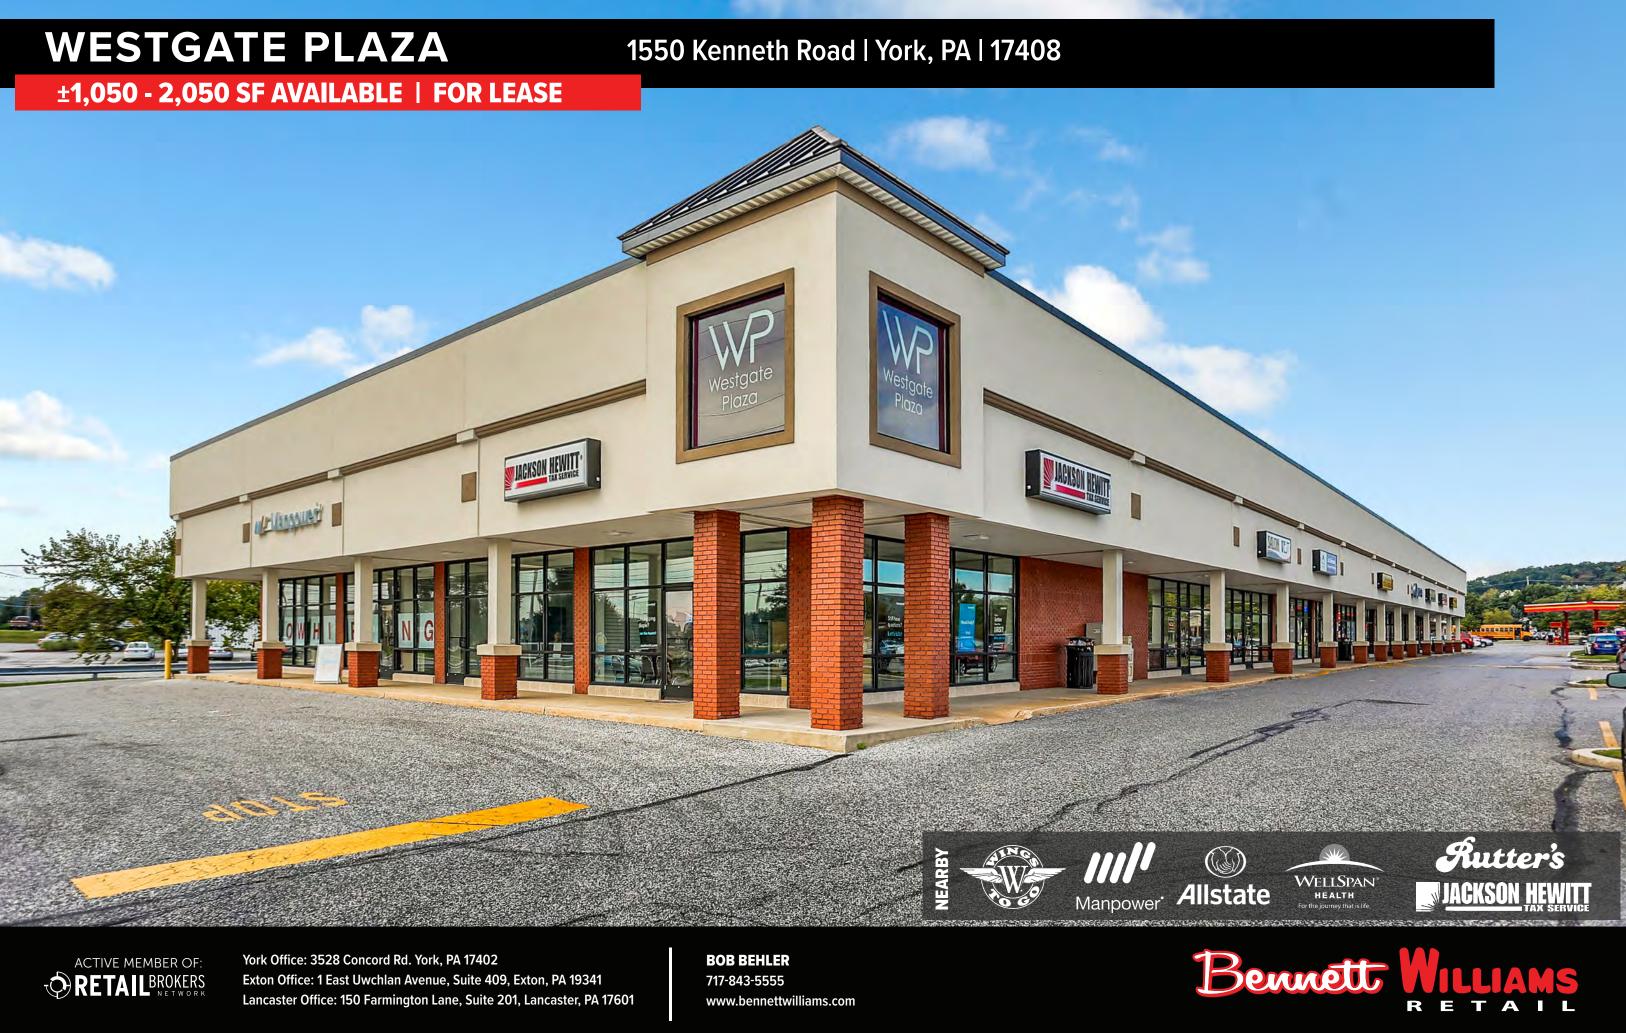

## WESTGATE PLAZA 1550 Kenneth Road | York, PA | 17408

Westgate Plaza is adjacent to the newly redeveloped West Manchester Commons and the new UPMC Hospital which opened in 2019.

### LOCATION

Westgate has easy access to RT 30 & I-83. The center has access to Louks Road, Kenneth Road, and Trolley Road. The plaza is located in fast growing West Manchester Township.