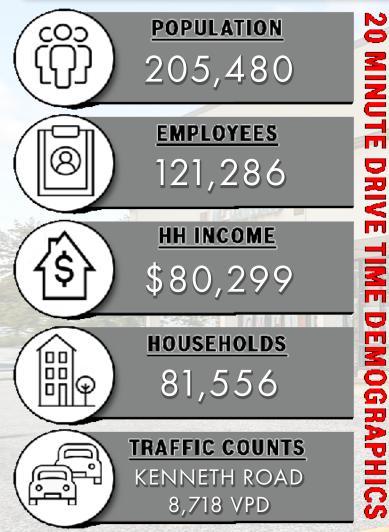

## TRADE AREA

Westgate Plaza shows a 20 minute drive time demographic of over 352,000 people with household income of more than \$74,000. The aeras growth has been over 15% since 2000 with over \$16,800 new homes.