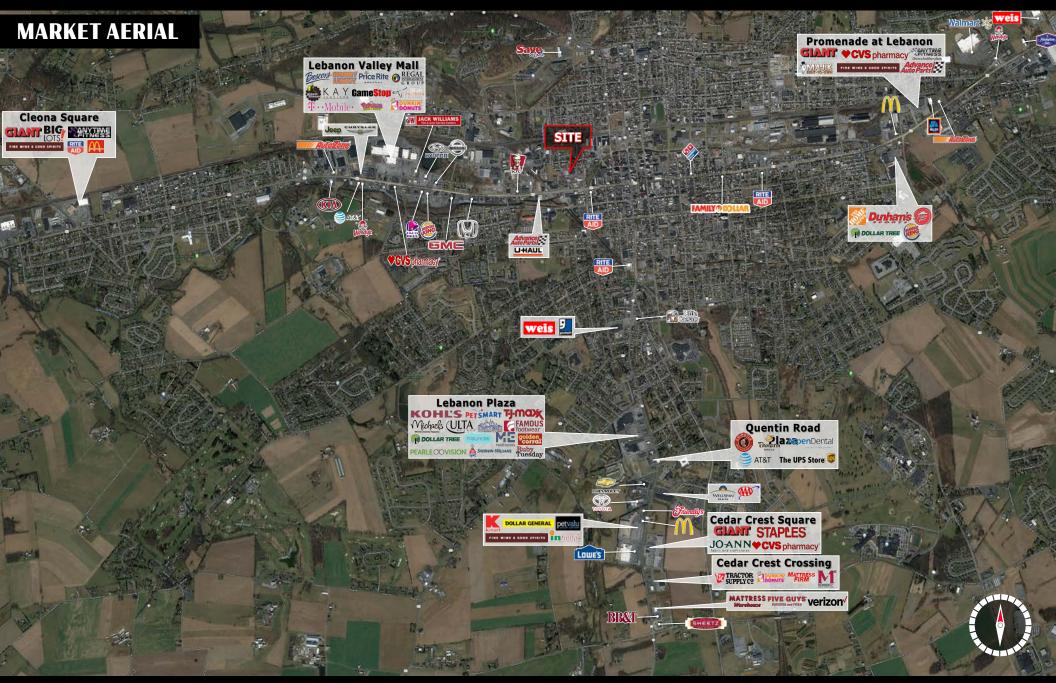

| DEMOGRAPHICS                      | 3 MILE   | 5 MILE   | 7 MILE   |
|-----------------------------------|----------|----------|----------|
| TOTAL POPULATION                  | 53,935   | 72,951   | 93,433   |
| TOTAL EMPLOYEES                   | 22,861   | 30,502   | 37,429   |
| AVERAGE HHI                       | \$65,157 | \$69,830 | \$74,498 |
| TOTAL HOUSEHOLDS                  | 21,329   | 28,465   | 36,535   |
| TRAFFIC COUNTS D. 422 LIE OOO VAD |          |          |          |