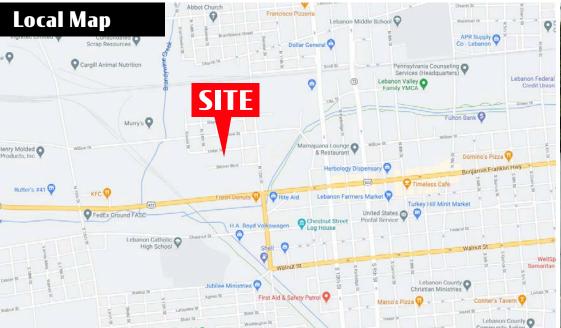

| 3 MILE   | 5 MILE   | 7 MILE   |
|-----------------------------------|----------|----------|----------|
| TOTAL POPULATION                  | 53,935   | 72,951   | 93,433   |
| TOTAL EMPLOYEES                   | 22,861   | 30,502   | 37,429   |
| AVERAGE HHI                       | \$65,157 | \$69,830 | \$74,498 |
| TOTAL HOUSEHOLDS                  | 21,329   | 28,465   | 36,535   |
| TRAFFIC COUNTS D. 422 LIE OOO VAD |          |          |          |

**TOM TROCCOLI** 717.390.9858 www.bennettwilliams.com

York Office: 3528 Concord Rd. York, PA 17402 Exton Office: 1 East Uwchlan Avenue, Suite 409, Exton, PA 19341 Lancaster Office: 150 Farmington Lane, Suite 201, Lancaster, PA 17601





## 1255 Bittner Blvd | Lebanon, PA 17046

± 12,750 SF Office/Warehouse











## 1255 Bittner Blvd | Lebanon, PA 17046

± 12,750 SF Office/Warehouse