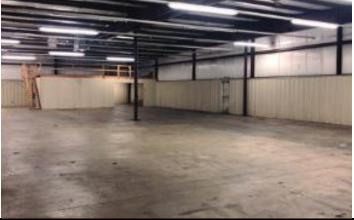

## **Property Overview**

**Great Warehouse/Distribution Center** in the Western End of the City of Lebanon. Great for Distribution, Light Manufacturing, Shipping & Receiving. Parking lot offers easy access and great turna-round radius for multiple sizes of trucks/tractor trailers. 10,540 SF Well maintained, fully insulated dry warehouse with heat and air conditioning. Offering 400 Amp/ 3 Phase Service, 1 loading dock and two drive-in capabilities. Over head is 16'-20'Ft and offers a service area for your clients. 2,200 SF of office space on two levels boasting private offices, conference room, restrooms, and service areas for your clients. Outside parking consists of 14,000 SF +/- of open -air fencing on a paved area allowing for easy access for deliveries, or shipments. \$5.75 PSF, NNN