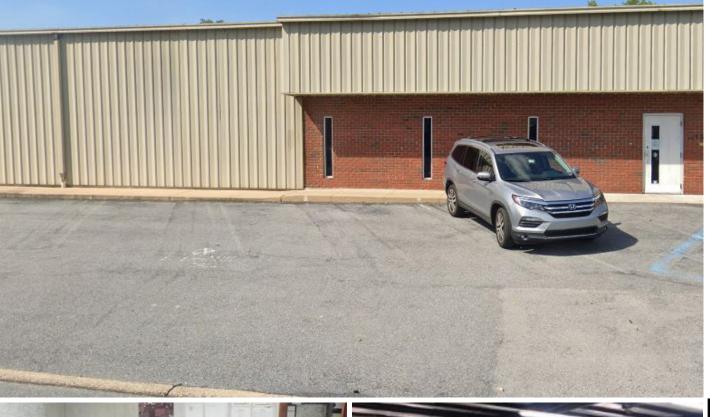

## 1255 Bittner Blvd | Lebanon, PA 17046

± 12,750 SF Office/Warehouse

## **Property Overview**

**Great Warehouse/Distribution Center** in the Western End of the City of Lebanon. Great for Distribution, Light Manufacturing, Shipping & Receiving. Parking lot offers easy access and great turna-round radius for multiple sizes of trucks/tractor trailers. 10,540 SF Well maintained, fully insulated dry warehouse with heat and air conditioning. Offering 400 Amp/ 3 Phase Service, 1 loading dock and two drive-in capabilities. Over head is 16'-20'Ft and offers a service area for your clients. 2,200 SF of office space on two levels boasting private offices, conference room, restrooms, and service areas for your clients. Outside parking consists of 14,000 SF +/- of open -air fencing on a paved area allowing for easy access for deliveries, or shipments. \$5.75 PSF, NNN