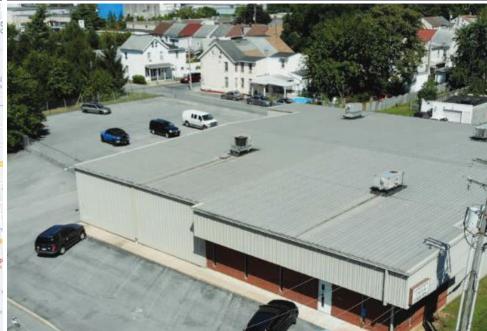

## **Property Overview**

**Great Warehouse/Distribution Center** in the Western End of the City of Lebanon. Great for Distribution, Light Manufacturing, Shipping & Receiving. Parking lot offers easy access and great turna-round radius for multiple sizes of trucks/tractor trailers. 10,540 SF Well maintained, fully insulated dry warehouse with heat and air conditioning. Offering 400 Amp/ 3 Phase Service, 1 loading dock and two drive-in capabilities. Over head is 16'-20'Ft and offers a service area for your clients. 2,200 SF of office space on two levels boasting private offices, conference room, restrooms, and service areas for your clients. Outside parking consists of 14,000 SF +/- of open -air fencing on a paved area allowing for easy access for deliveries, or shipments. \$5.75 PSF, NNN