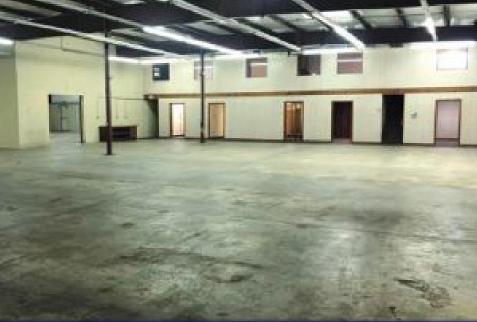

## **Property Overview**

**Great Warehouse/Distribution Center** in the Western End of the City of Lebanon. Great for Distribution, Light Manufacturing, Shipping & Receiving. Parking lot offers easy access and great turna-round radius for multiple sizes of trucks/tractor trailers. 10,540 SF Well maintained, fully insulated dry warehouse with heat and air conditioning. Offering 400 Amp/ 3 Phase Service, 1 loading dock and two drive-in capabilities. Over head is 16'-20'Ft and offers a service area for your clients. 2,200 SF of office space on two levels boasting private offices, conference room, restrooms, and service areas for your clients. Outside parking consists of 14,000 SF +/- of open -air fencing on a paved area allowing for easy access for deliveries, or shipments. \$5.75 PSF, NNN