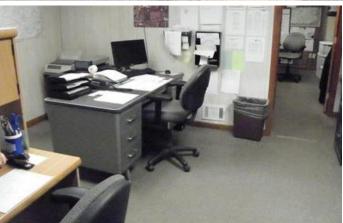

## **Property Overview**

**Great Warehouse/Distribution Center** in the Western End of the City of Lebanon. Great for Distribution, Light Manufacturing, Shipping & Receiving. Parking lot offers easy access and great turna-round radius for multiple sizes of trucks/tractor trailers. 10,540 SF Well maintained, fully insulated dry warehouse with heat and air conditioning. Offering 400 Amp/ 3 Phase Service, 1 loading dock and two drive-in capabilities. Over head is 16'-20'Ft and offers a service area for your clients. 2,200 SF of office space on two levels boasting private offices, conference room, restrooms, and service areas for your clients. Outside parking consists of 14,000 SF +/- of open -air fencing on a paved area allowing for easy access for deliveries, or shipments. \$5.75 PSF, NNN