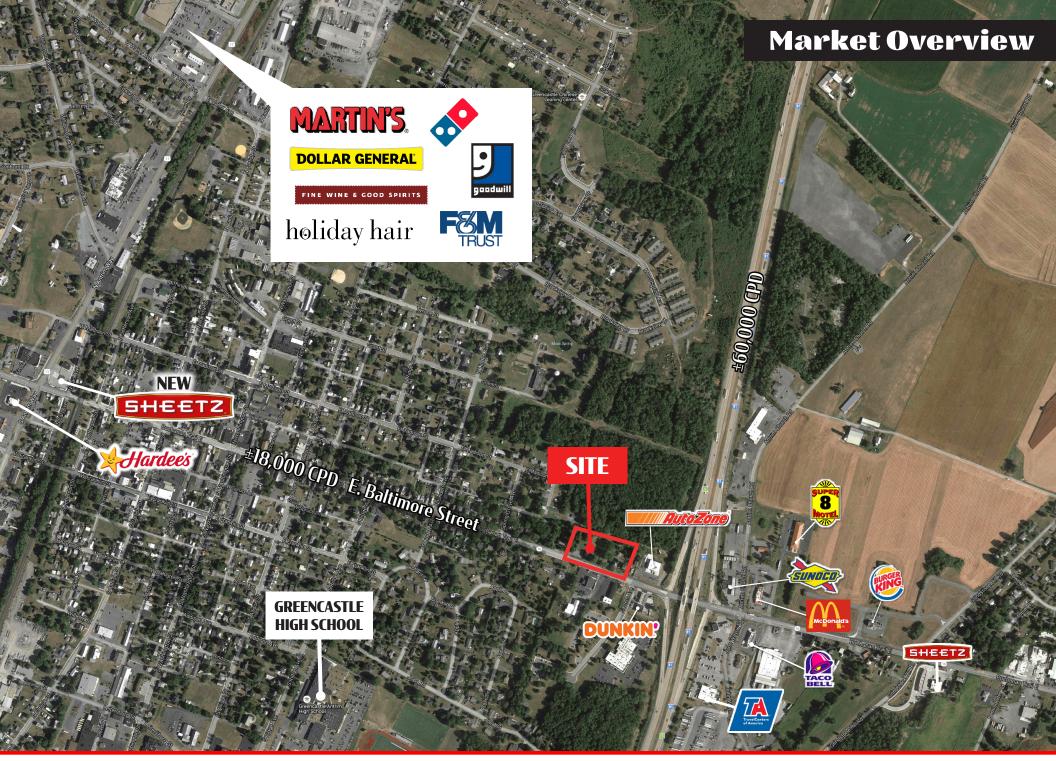

## **Property Overview**

Four contiguous commercial parcels located at the interchange of interstate 81, E. Baltimore Street & Buchanan Trail E. Adjacent to Auto Zone. Zoned Community Commercial which allows for many permitted uses by right.

## **Property Highlights**

- Approximately 2 acres
- Conveniently located off Exit 5 of I-81
- Zoned Community Commercial
- Great Location for Retail, Fast Food, C-Store, Auto Repair
- 60,000 cars per day on I-81
- Greencastle is a Fast Growing Market Located Between Hagerstown & Chambersburg
- Baltimore Street/Buchanan Trail is a Main Traffic artery