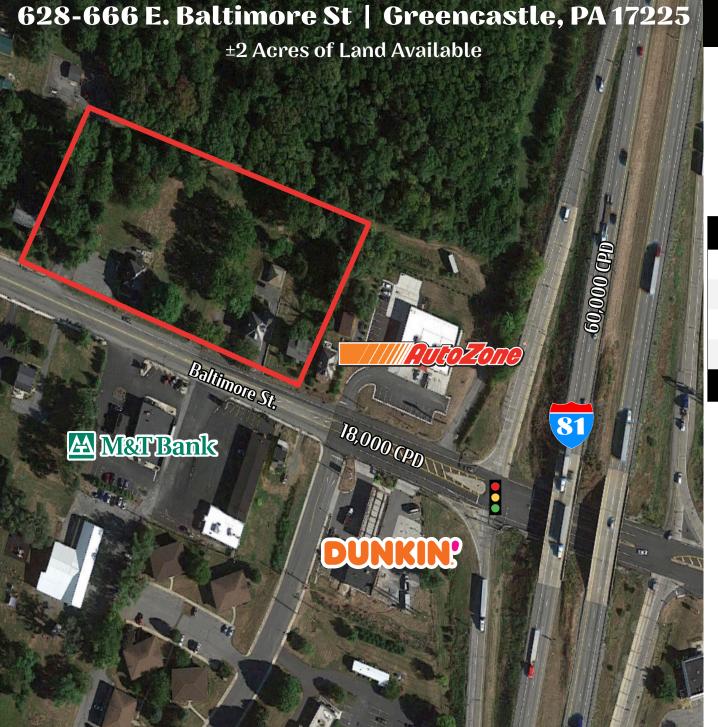

## **Property Overview**

Four contiguous commercial parcels located at the interchange of interstate 81, E. Baltimore Street & Buchanan Trail E. Adjacent to Auto Zone. Zoned Community Commercial which allows for many permitted uses by right.

## **Property Highlights**

- Approximately 2 acres
- Conveniently located off Exit 5 of I-81
- Zoned Community Commercial
- Great Location for Retail, Fast Food, C-Store, Auto Repair
- 60,000 cars per day on I-81
- Greencastle is a Fast Growing Market Located Between Hagerstown & Chambersburg
- Baltimore Street/Buchanan Trail is a Main Traffic artery