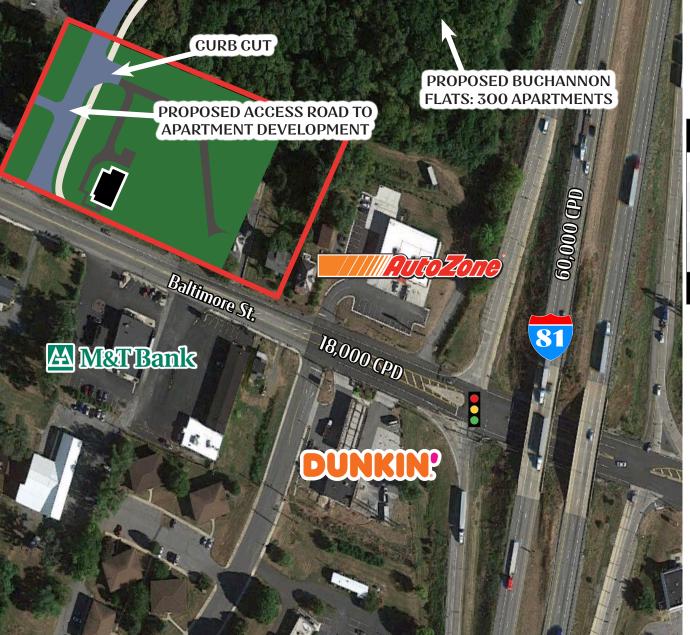

# **Property Overview**

Four contiguous commercial parcels located at the interchange of interstate 81, E. Baltimore Street & Buchanan Trail E. Adjacent to Auto Zone. Zoned Community Commercial which allows for many permitted uses by right.

# **Property Highlights**

- Conveniently located off Exit 5 of I-81
- Great Location for Retail, Fast Food, C-Store, Auto Repair, Professional Office
- 60,000 cars per day on I-81
- Greencastle is a Fast Growing Market Located Between
   Hagerstown & Chambersburg
- Baltimore Street/Buchanan Trail is a Main Traffic artery
- Buchannon Flats: 300 Unit Apartment development
  proposed for land behind parcel
- Direct access from Baltimore St and to access drive to new apartment development.