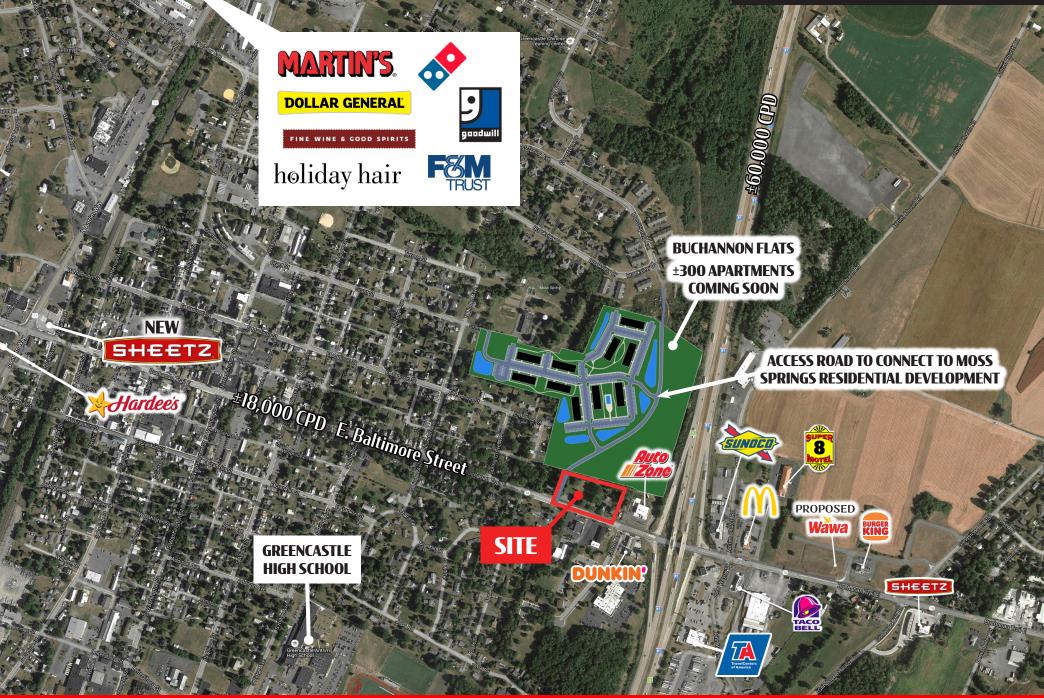

# **Property Overview**

Four contiguous commercial parcels located at the interchange of interstate 81, E. Baltimore Street & Buchanan Trail E. Adjacent to Auto Zone. Zoned Community Commercial which allows for many permitted uses by right.

# **Property Highlights**

- Conveniently located off Exit 5 of I-81
- Great Location for Retail, Fast Food, C-Store, Auto Repair, Professional Office
- 60,000 cars per day on I-81
- Greencastle is a Fast Growing Market Located Between
   Hagerstown & Chambersburg
- Baltimore Street/Buchanan Trail is a Main Traffic artery
- Buchannon Flats: 300 Unit Apartment development
  proposed for land behind parcel
- Direct access from Baltimore St and to access drive to new apartment development.