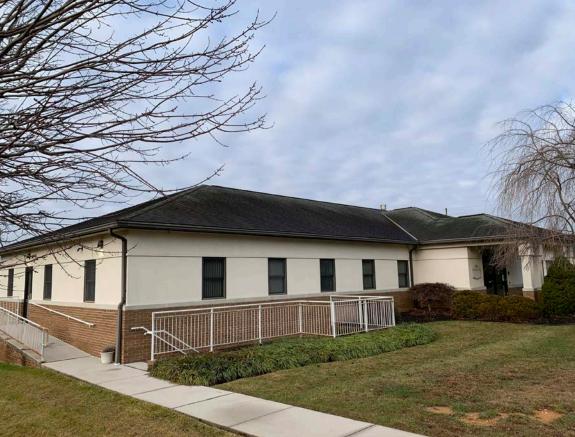

### **Property Overview**

777 Cherry Tree Court is located in a medical complex with several other buildings. The property has 5,858 SF of finished first floor space built for medical use and an unfinished basement of 3,790 SF. The finish out includes 10+ exam rooms, several private offices, a large reception are with lobby, multiple restrooms, and a large room used for chemo treatment. The floor is concrete with vinyl and carpet floor coverings. There are three first floor entrances; the main entrance has a automatic sliding door, a side entrance for ambulance drop-off and delivery, and a third standard door entry. The building is in excellent condition.