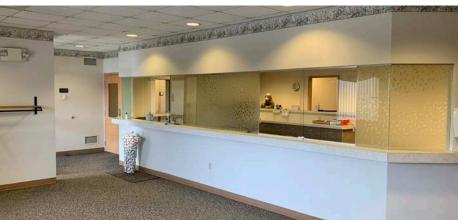

### **Property Overview**

777 Cherry Tree Court is located in a medical complex with several other buildings. The property has 5,858 SF of finished first floor space built for medical use and an unfinished basement of 3,790 SF. The finish out includes 10+ exam rooms, several private offices, a large reception are with lobby, multiple restrooms, and a large room used for chemo treatment. The floor is concrete with vinyl and carpet floor coverings. There are three first floor entrances; the main entrance has a automatic sliding door, a side entrance for ambulance drop-off and delivery, and a third standard door entry. The building is in excellent condition.