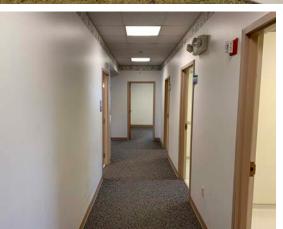

### **Property Overview**

777 Cherry Tree Court is located in a medical complex with several other buildings. The property has 5,858 SF of finished first floor space built for medical use and an unfinished basement of 3,790 SF. The finish out includes 10+ exam rooms, several private offices, a large reception are with lobby, multiple restrooms, and a large room used for chemo treatment. The floor is concrete with vinyl and carpet floor coverings. There are three first floor entrances; the main entrance has a automatic sliding door, a side entrance for ambulance drop-off and delivery, and a third standard door entry. The building is in excellent condition.