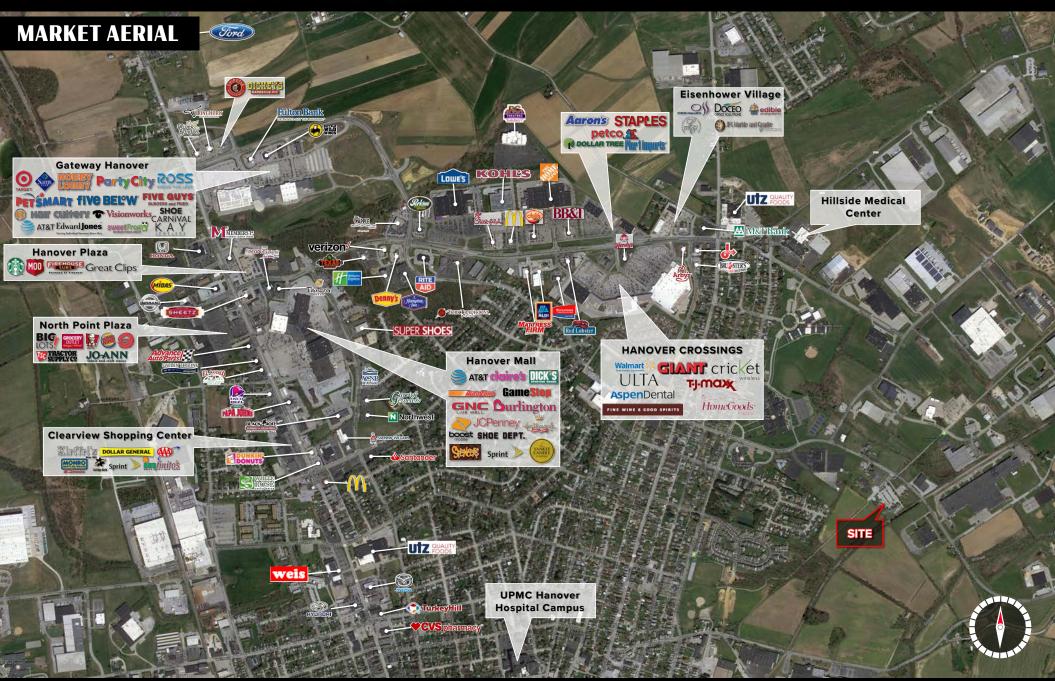

## 777 Cherry Tree Court | Hanover, PA 17331

± 5,858 SF Medical Space Available

### 777 Cherry Tree Court | Hanover, PA 17331

± 5,858 SF Medical Space Available