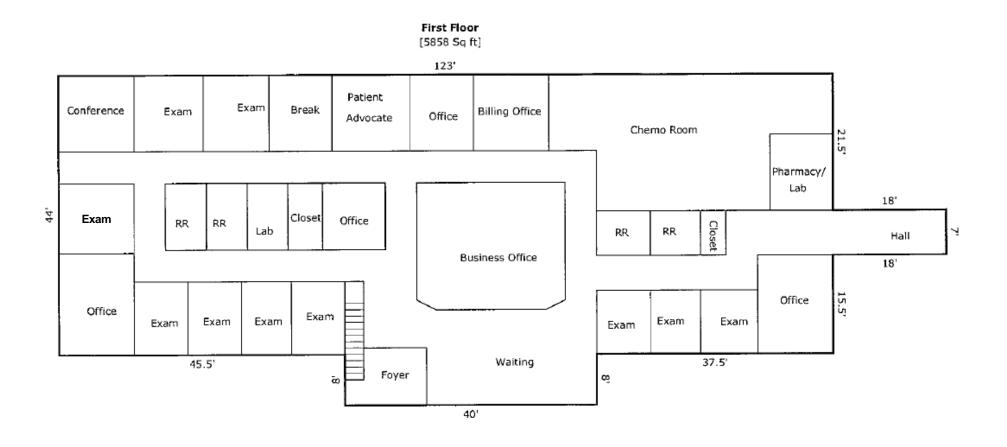

### **Property Overview**

777 Cherry Tree Court is located in a medical complex with several other buildings. The property has 5,858 SF of finished first floor space built for medical use and an unfinished basement of 3,790 SF. The finish out includes 10+ exam rooms, several private offices, a large reception are with lobby, multiple restrooms, and a large room used for chemo treatment. The floor is concrete with vinyl and carpet floor coverings. There are three first floor entrances; the main entrance has a automatic sliding door, a side entrance for ambulance drop-off and delivery, and a third standard door entry. The building is in excellent condition.