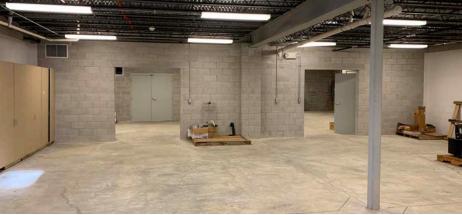

### **Property Overview**

777 Cherry Tree Court is located in a medical complex with several other buildings. The property has 5,858 SF of finished first floor space built for medical use and an unfinished basement of 3,790 SF. The finish out includes 10+ exam rooms, several private offices, a large reception are with lobby, multiple restrooms, and a large room used for chemo treatment. The floor is concrete with vinyl and carpet floor coverings. There are three first floor entrances; the main entrance has a automatic sliding door, a side entrance for ambulance drop-off and delivery, and a third standard door entry. The building is in excellent condition.