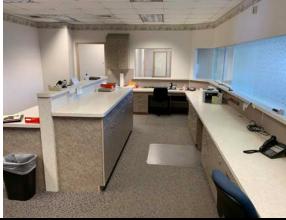

### **Property Overview**

777 Cherry Tree Court is located in a medical complex with several other buildings. The property has 5,858 SF of finished first floor space built for medical use and an unfinished basement of 3,790 SF. The finish out includes 10+ exam rooms, several private offices, a large reception are with lobby, multiple restrooms, and a large room used for chemo treatment. The floor is concrete with vinyl and carpet floor coverings. There are three first floor entrances; the main entrance has a automatic sliding door, a side entrance for ambulance drop-off and delivery, and a third standard door entry. The building is in excellent condition.