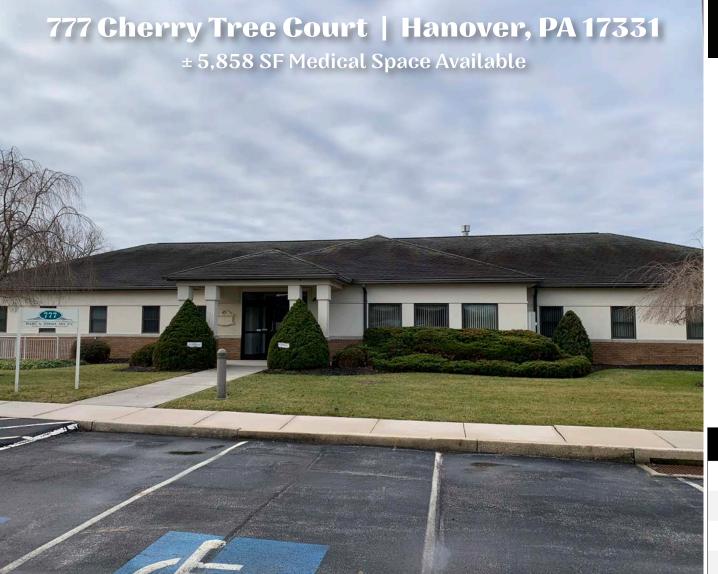

### **Property Overview**

777 Cherry Tree Court is located in a medical complex with several other buildings. The property has 5,858 SF of finished first floor space built for medical use and an unfinished basement of 3,790 SF. The finish out includes 10+ exam rooms, several private offices, a large reception are with lobby, multiple restrooms, and a large room used for chemo treatment. The floor is concrete with vinyl and carpet floor coverings. There are three first floor entrances; the main entrance has a automatic sliding door, a side entrance for ambulance drop-off and delivery, and a third standard door entry. The building is in excellent condition.

## 777 Cherry Tree Court | Hanover, PA 17331

± 5,858 SF Medical Space Available