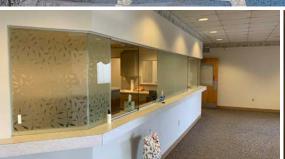

### **Property Overview**

777 Cherry Tree Court is located in a medical complex with several other buildings. The property has 5,858 SF of finished first floor space built for medical use and an unfinished basement of 3,790 SF. The finish out includes 10+ exam rooms, several private offices, a large reception are with lobby, multiple restrooms, and a large room used for chemo treatment. The floor is concrete with vinyl and carpet floor coverings. There are three first floor entrances; the main entrance has a automatic sliding door, a side entrance for ambulance drop-off and delivery, and a third standard door entry. The building is in excellent condition.