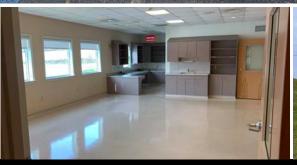

### **Property Overview**

777 Cherry Tree Court is located in a medical complex with several other buildings. The property has 5,858 SF of finished first floor space built for medical use and an unfinished basement of 3,790 SF. The finish out includes 10+ exam rooms, several private offices, a large reception are with lobby, multiple restrooms, and a large room used for chemo treatment. The floor is concrete with vinyl and carpet floor coverings. There are three first floor entrances; the main entrance has a automatic sliding door, a side entrance for ambulance drop-off and delivery, and a third standard door entry. The building is in excellent condition.