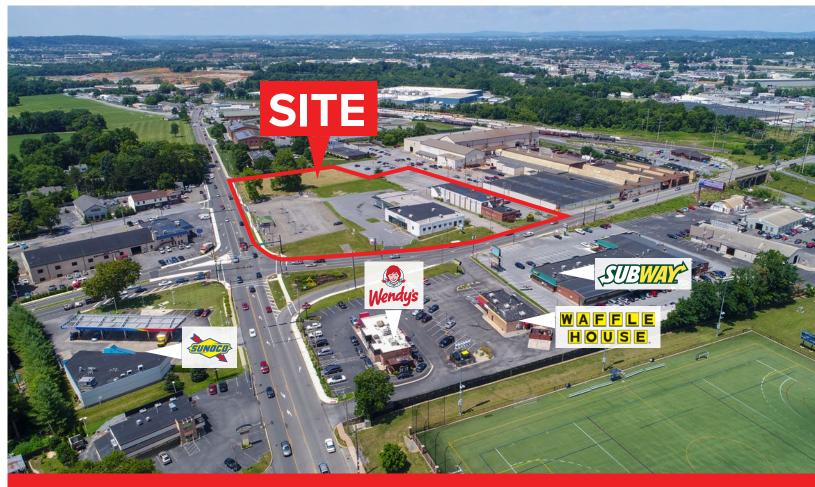

#### **PROJECT**

Harrisburg Pike and Dillerville Rd is a high profile corner in Lancaster that is being developed in to retail and restaurants. Pads are available for ground lease. This is one of the busiest intersections in Lancaster.

#### LOCATION

The site is located minutes from downtown Lancaster and just around the corner from F&M College. The Harrisburg Pike carries traffic in and of the city. Conveniently located near the Park City Mall and the new Wegmans anchored shopping center that is currently under construction.