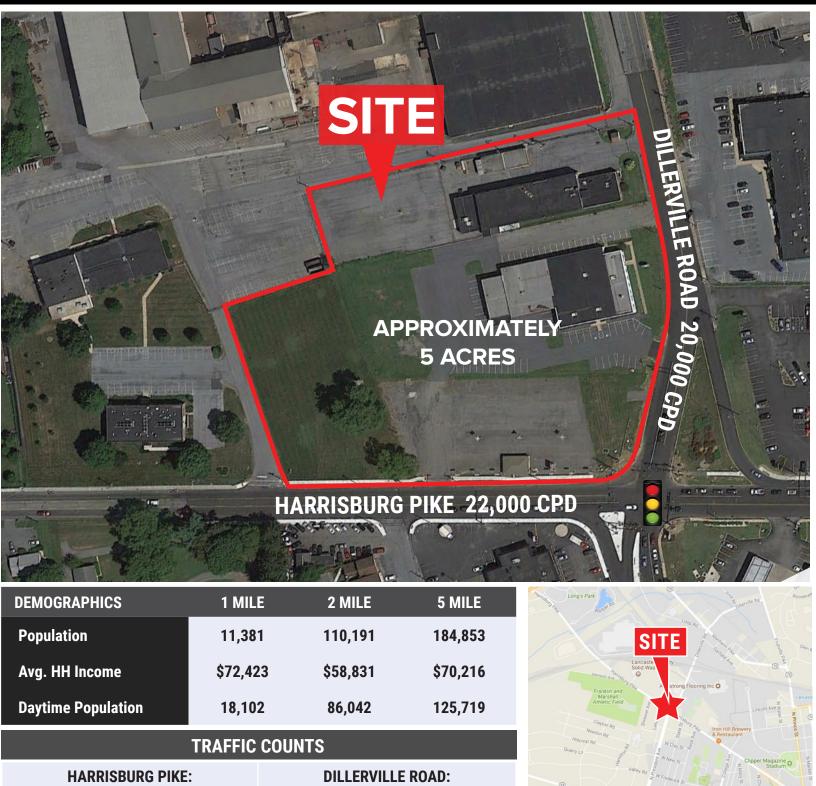

# HARRISBURG PIKE & DILLERVILLE ROAD

Lancaster (Manheim Township), PA | 17603

20,000 CPD

#### **PROJECT**

Harrisburg Pike and Dillerville Rd is a high profile corner in Lancaster that is being developed in to retail and restaurants. Pads are available for ground lease. This is one of the busiest intersections in Lancaster.

#### **TRADE AREA**

This is a very busy area that pulls from areas around the city and F&M College. There are 110,191 people within 2 miles of the site. The combined traffic count of Harrisburg Pike and Dillerville Rd. is 42,000 CPD.