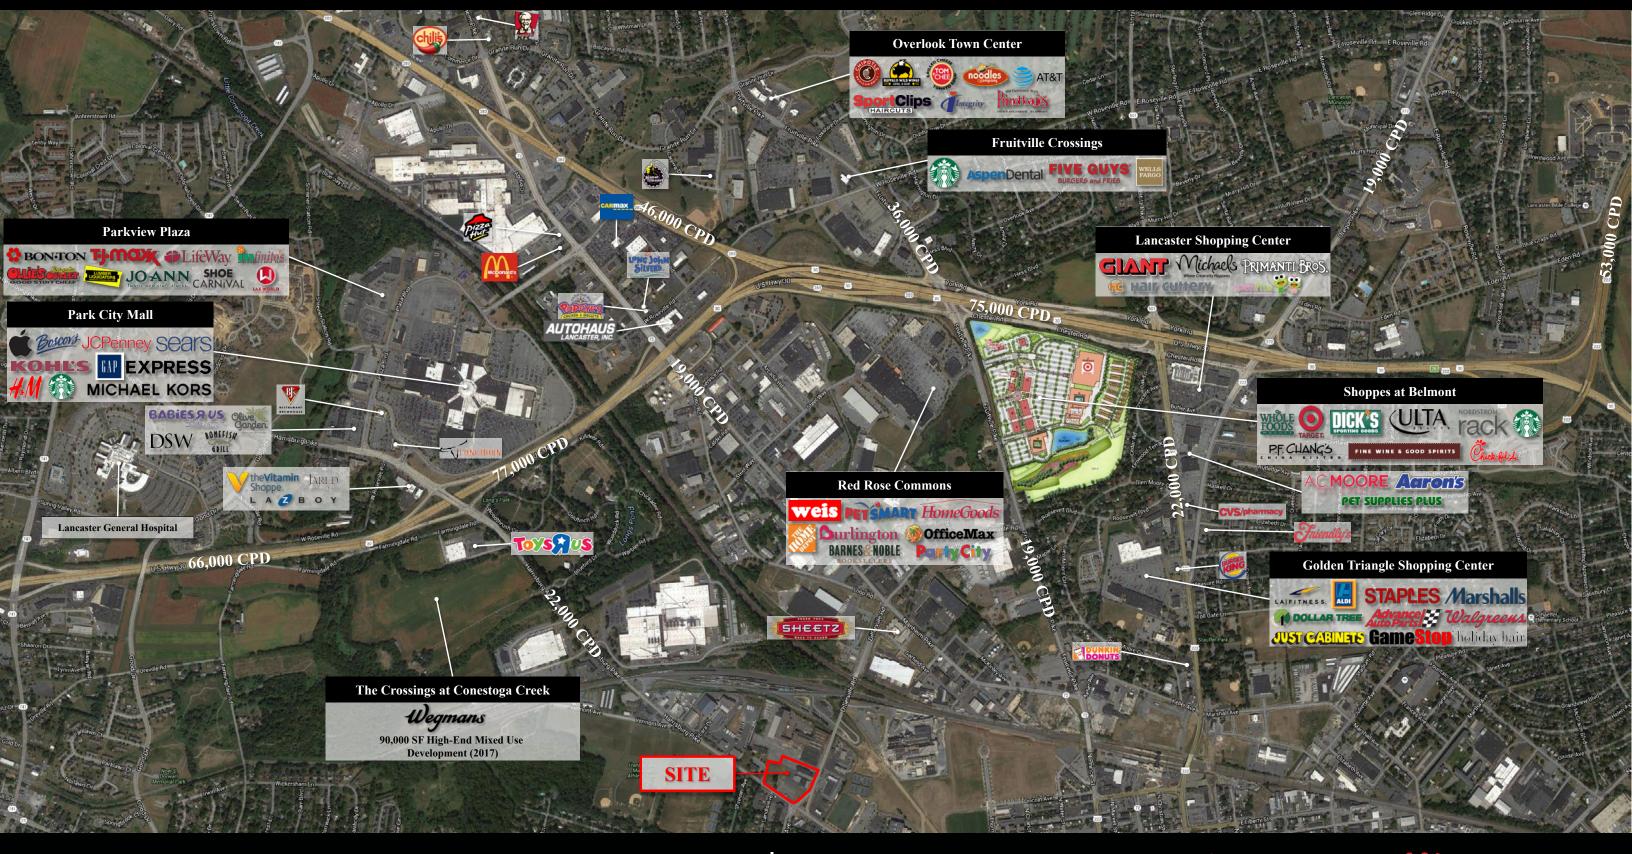

#### LOCATION

The site is located minutes from downtown Lancaster and just around the corner from F&M College. The Harrisburg Pike carries traffic in and of the city. Conveniently located near the Park City Mall and the new Wegmans anchored shopping center that is currently under construction.

#### **TRADE AREA**

This is a very busy area that pulls from areas around the city and F&M College. There are 110,191 people within 2 miles of the site. The combined traffic count of Harrisburg Pike and Dillerville Rd. is 42,000 CPD.