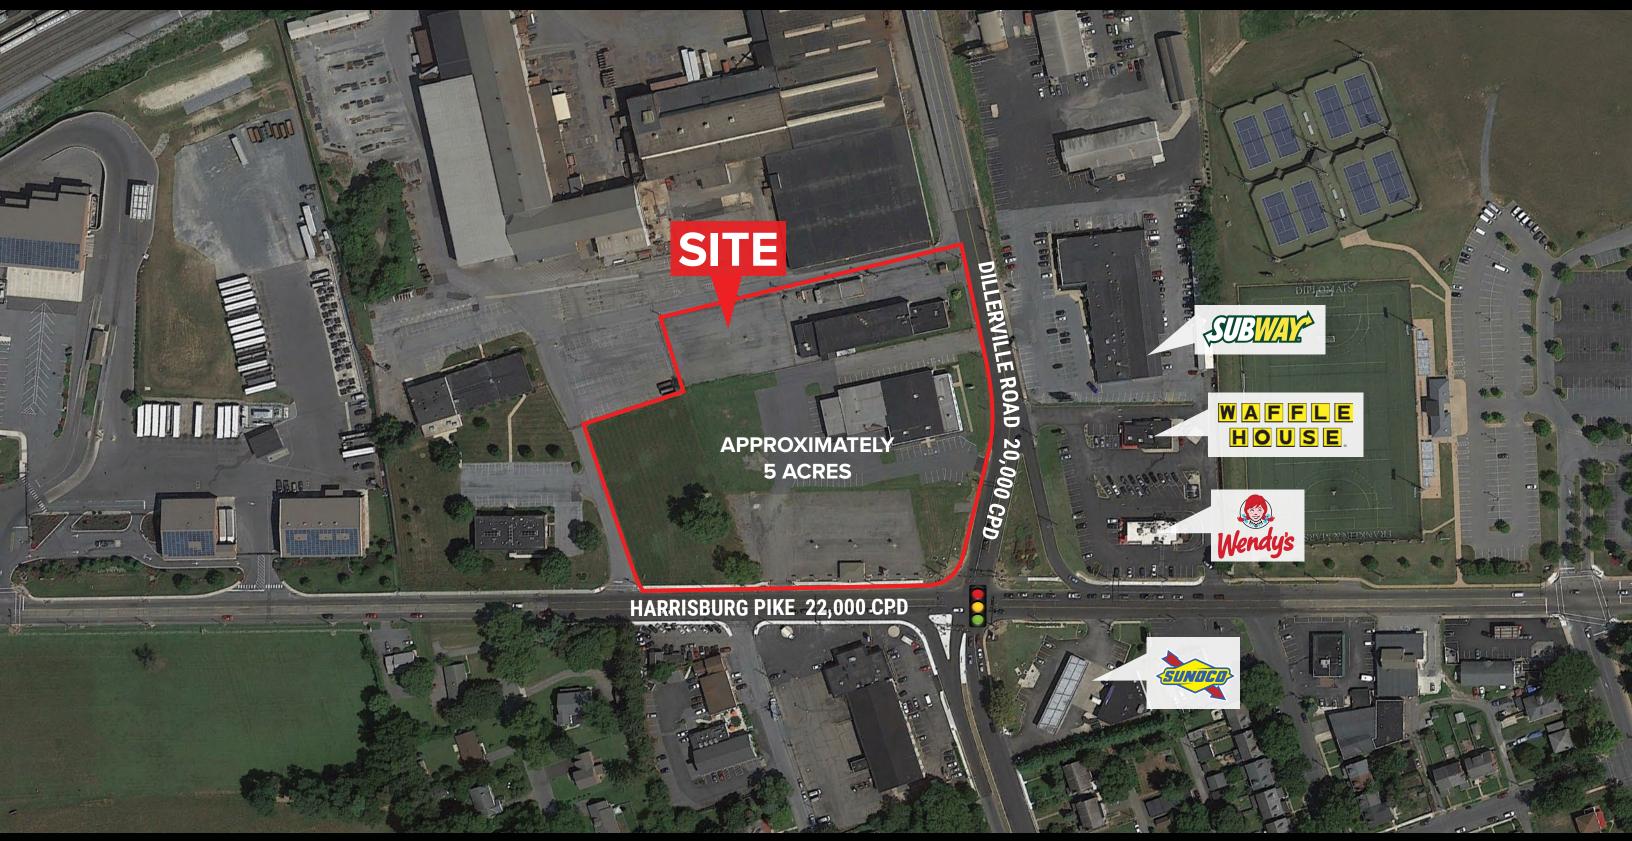

#### **PROJECT**

Harrisburg Pike and Dillerville Rd is a high profile corner in Lancaster that is being developed in to retail and restaurants. Pads are available for ground lease. This is one of the busiest intersections in Lancaster.

#### LOCATION

The site is located minutes from downtown Lancaster and just around the corner from F&M College. The Harrisburg Pike carries traffic in and of the city. Conveniently located near the Park City Mall and the new Wegmans anchored shopping center that is currently under construction.

#### **TRADE AREA**

This is a very busy area that pulls from areas around the city and F&M College. There are 110,191 people within 2 miles of the site. The combined traffic count of Harrisburg Pike and Dillerville Rd. is 42,000 CPD.