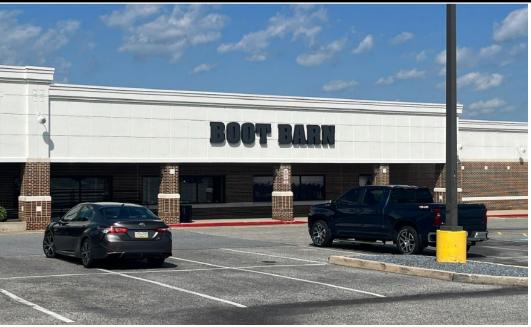

# Harrisburg East Shopping Center

Jonestown Rd (US 22) & Devonshire Rd | Harrisburg, PA 17109

For Jease

Join GIANT

BOOT BARN

VCF

VALUE CITY FURNITURE

MISSION BBQ

±**6,279** Available For Lease

**Harrisburg East** is a ± 192,078 SF Giant supermarket-anchored center located on the east shore of Harrisburg, Pennsylvania, directly on U.S. Route 22 (Jonestown Road), which sees over ± 33,000 vehicles per day. The center is located in Harrisburg's densest retail corridors and home to retailers such as Boot Barn, Mission BBQ, Value City Furniture & Touch of Color Flooring. Surrounding retailers also include Target, Costco, Kohl's, Dick's Sporting Goods, Marshalls, HomeGoods, Aldi, Best Buy, Old Navy, Home Depot and more.