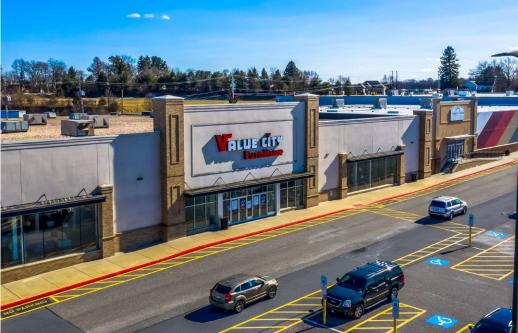

# Harrisburg East Shopping Center

Jonestown Rd (US 22) & Devonshire Rd | Harrisburg, PA 17109

For Jease

Join GIANT

BOOT BARN

VCF

VALUE CITY FURNITURE

MISSION BBQ

±**6,279** Available For Lease

**Harrisburg East** is a ± 192,078 SF Giant supermarket-anchored center located on the east shore of Harrisburg, Pennsylvania, directly on U.S. Route 22 (Jonestown Road), which sees over ± 33,000 vehicles per day. The center is located in Harrisburg's densest retail corridors and home to retailers such as Boot Barn, Mission BBQ, Value City Furniture & Touch of Color Flooring. Surrounding retailers also include Target, Costco, Kohl's, Dick's Sporting Goods, Marshalls, HomeGoods, Aldi, Best Buy, Old Navy, Home Depot and more.