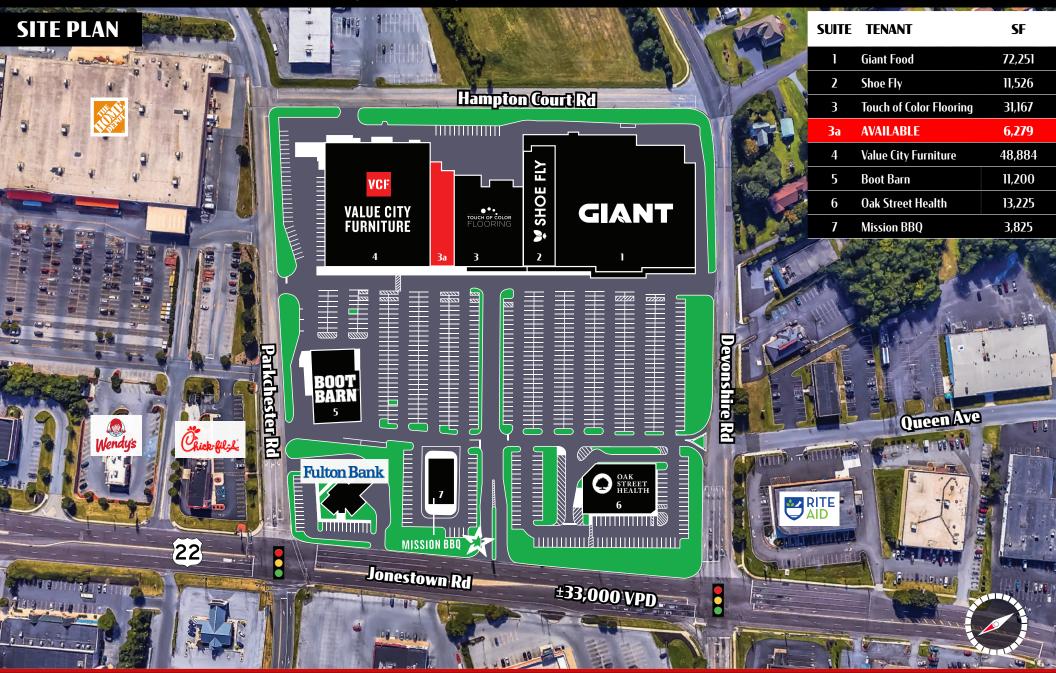

±**6,279** Available For Lease

**Harrisburg East** is a ± 192,078 SF Giant supermarket-anchored center located on the east shore of Harrisburg, Pennsylvania, directly on U.S. Route 22 (Jonestown Road), which sees over ± 33,000 vehicles per day. The center is located in Harrisburg's densest retail corridors and home to retailers such as Boot Barn, Mission BBQ, Value City Furniture & Touch of Color Flooring. Surrounding retailers also include Target, Costco, Kohl's, Dick's Sporting Goods, Marshalls, HomeGoods, Aldi, Best Buy, Old Navy, Home Depot and more.