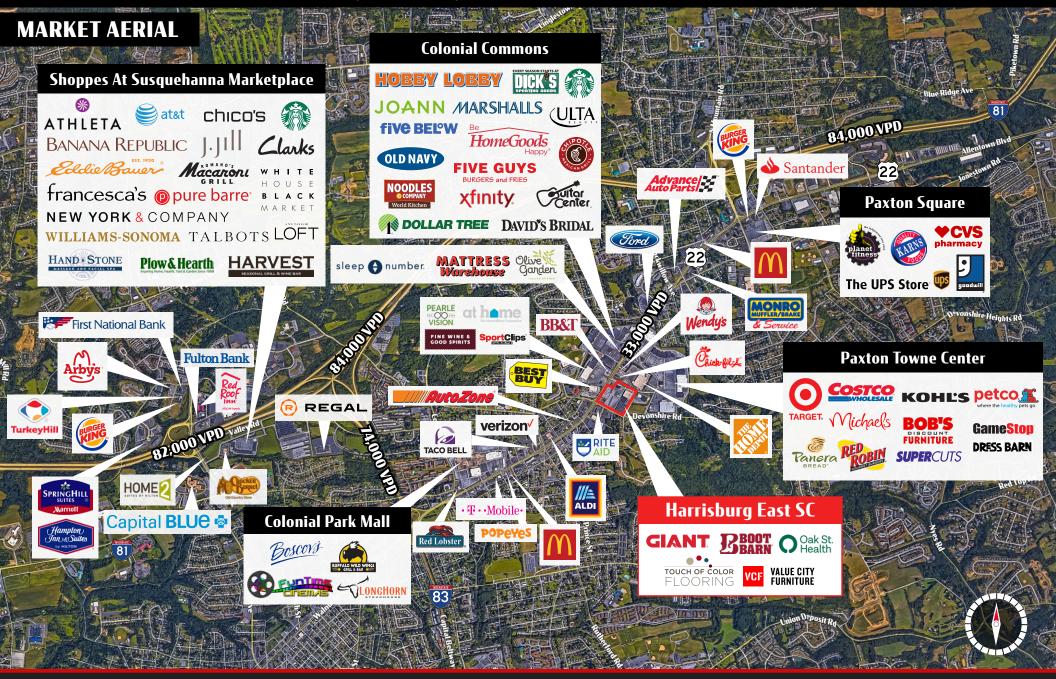

# Harrisburg East Shopping Center

Jonestown Rd (US 22) & Devonshire Rd | Harrisburg, PA 17109

For Jease

Join GIANT

BOOT BARN

VCF

VALUE CITY FURNITURE

MISSION BBQ

±**6,279** Available For Lease

**Harrisburg East** is a ± 192,078 SF Giant supermarket-anchored center located on the east shore of Harrisburg, Pennsylvania, directly on U.S. Route 22 (Jonestown Road), which sees over ± 33,000 vehicles per day. The center is located in Harrisburg's densest retail corridors and home to retailers such as Boot Barn, Mission BBQ, Value City Furniture & Touch of Color Flooring. Surrounding retailers also include Target, Costco, Kohl's, Dick's Sporting Goods, Marshalls, HomeGoods, Aldi, Best Buy, Old Navy, Home Depot and more.

TRAFFIC COUNTS: Jonestown Road (US 22) - 33,000 VPD 22 **Property Overview Harrisburg East SC** Paxton Jowne Center Panera **SUPERCUTS** TOUCH OF COLOR **GameStop** BOB'S FURNITURE KOHĽS BAM! lonestown Rd **SportClips** five BEL°W ULTA, ROSS **MARSHALLS** OLD NAVY **HomeGoods** NOODLES © COMPANY World Kitchen **FIVE GUYS** 