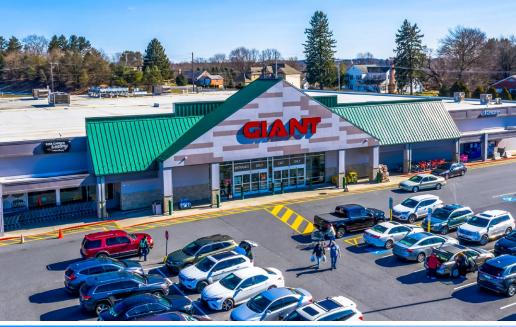

±**6,279** Available For Lease

**Harrisburg East** is a ± 192,078 SF Giant supermarket-anchored center located on the east shore of Harrisburg, Pennsylvania, directly on U.S. Route 22 (Jonestown Road), which sees over ± 33,000 vehicles per day. The center is located in Harrisburg's densest retail corridors and home to retailers such as Boot Barn, Mission BBQ, Value City Furniture & Touch of Color Flooring. Surrounding retailers also include Target, Costco, Kohl's, Dick's Sporting Goods, Marshalls, HomeGoods, Aldi, Best Buy, Old Navy, Home Depot and more.