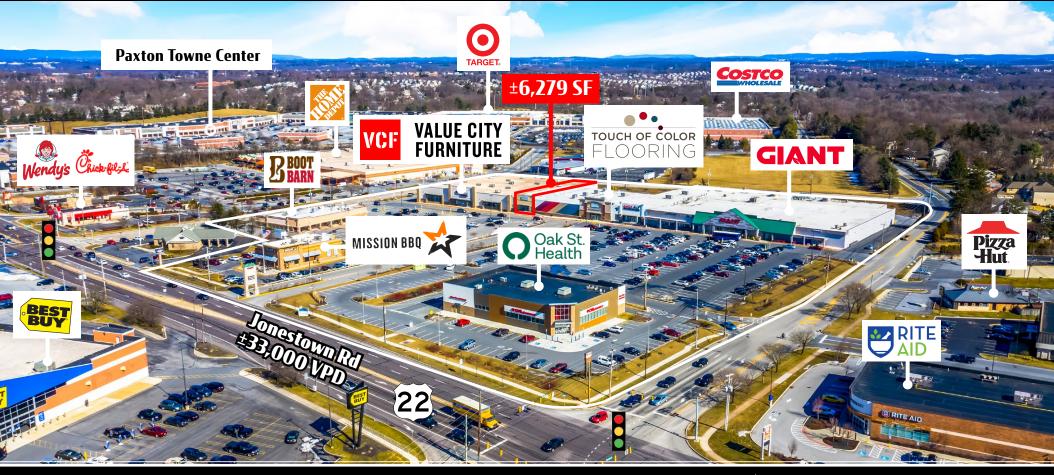

# Harrisburg East Shopping Center

Jonestown Rd (US 22) & Devonshire Rd | Harrisburg, PA 17109

For Jease

Join GIANT

BOOT BARN

VCF

VALUE CITY FURNITURE

MISSION BBQ

±**6,279** Available For Lease

**Harrisburg East** is a ± 192,078 SF Giant supermarket-anchored center located on the east shore of Harrisburg, Pennsylvania, directly on U.S. Route 22 (Jonestown Road), which sees over ± 33,000 vehicles per day. The center is located in Harrisburg's densest retail corridors and home to retailers such as Boot Barn, Mission BBQ, Value City Furniture & Touch of Color Flooring. Surrounding retailers also include Target, Costco, Kohl's, Dick's Sporting Goods, Marshalls, HomeGoods, Aldi, Best Buy, Old Navy, Home Depot and more.