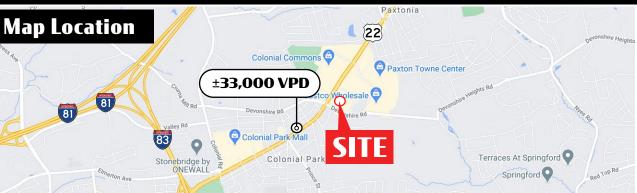

TRAFFIC COUNTS: Jonestown Road (US 22) - 33,000 VPD 22 **Property Overview Harrisburg East SC** Paxton Jowne Center Panera **SUPERCUTS** TOUCH OF COLOR **GameStop** BOB'S FURNITURE KOHĽS BAM! lonestown Rd **SportClips** five BEL°W ULTA, ROSS **MARSHALLS** OLD NAVY **HomeGoods** NOODLES © COMPANY World Kitchen **FIVE GUYS** 