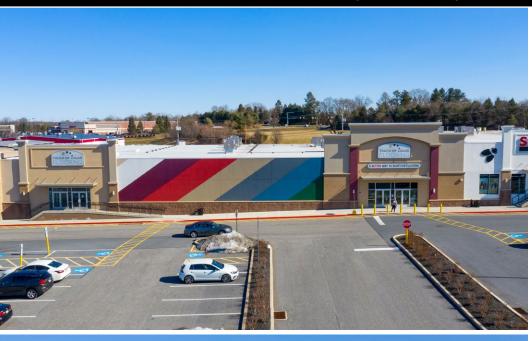

±**6,279** Available For Lease

**Harrisburg East** is a ± 192,078 SF Giant supermarket-anchored center located on the east shore of Harrisburg, Pennsylvania, directly on U.S. Route 22 (Jonestown Road), which sees over ± 33,000 vehicles per day. The center is located in Harrisburg's densest retail corridors and home to retailers such as Boot Barn, Mission BBQ, Value City Furniture & Touch of Color Flooring. Surrounding retailers also include Target, Costco, Kohl's, Dick's Sporting Goods, Marshalls, HomeGoods, Aldi, Best Buy, Old Navy, Home Depot and more.