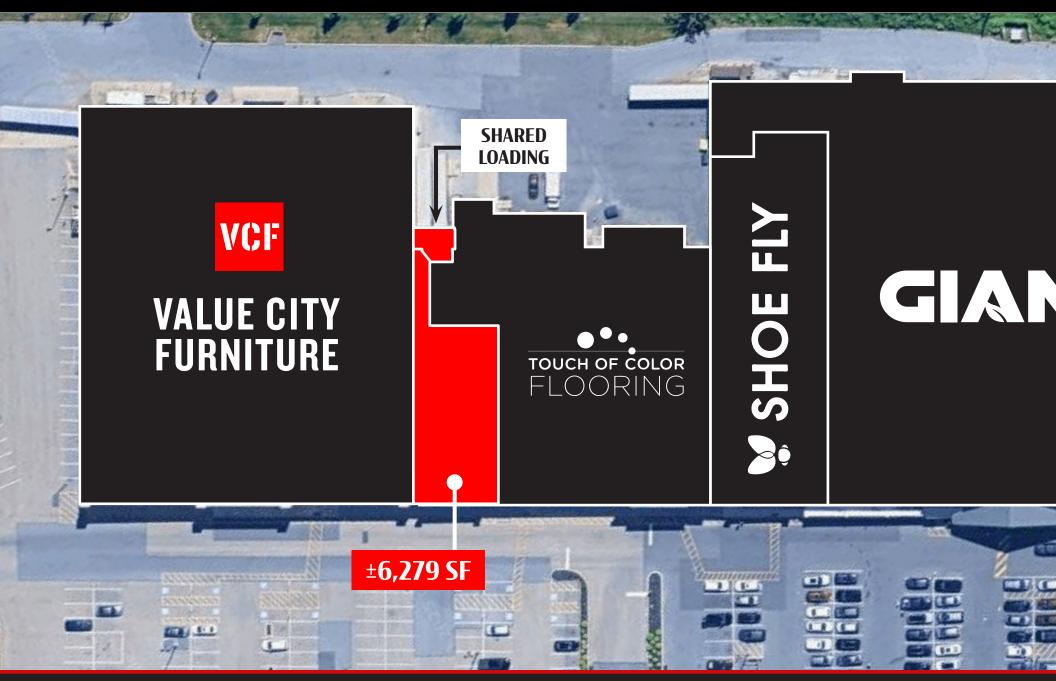

±**6,279** Available For Lease

**Harrisburg East** is a ± 192,078 SF Giant supermarket-anchored center located on the east shore of Harrisburg, Pennsylvania, directly on U.S. Route 22 (Jonestown Road), which sees over ± 33,000 vehicles per day. The center is located in Harrisburg's densest retail corridors and home to retailers such as Boot Barn, Mission BBQ, Value City Furniture & Touch of Color Flooring. Surrounding retailers also include Target, Costco, Kohl's, Dick's Sporting Goods, Marshalls, HomeGoods, Aldi, Best Buy, Old Navy, Home Depot and more.