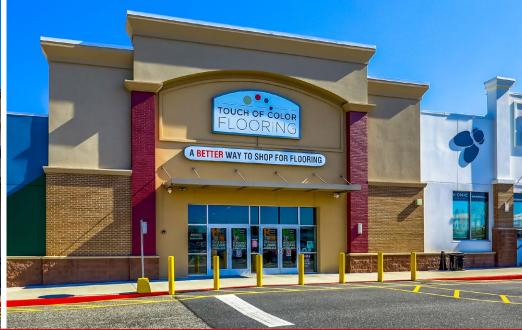

±**6,279** Available For Lease

**Harrisburg East** is a ± 192,078 SF Giant supermarket-anchored center located on the east shore of Harrisburg, Pennsylvania, directly on U.S. Route 22 (Jonestown Road), which sees over ± 33,000 vehicles per day. The center is located in Harrisburg's densest retail corridors and home to retailers such as Boot Barn, Mission BBQ, Value City Furniture & Touch of Color Flooring. Surrounding retailers also include Target, Costco, Kohl's, Dick's Sporting Goods, Marshalls, HomeGoods, Aldi, Best Buy, Old Navy, Home Depot and more.