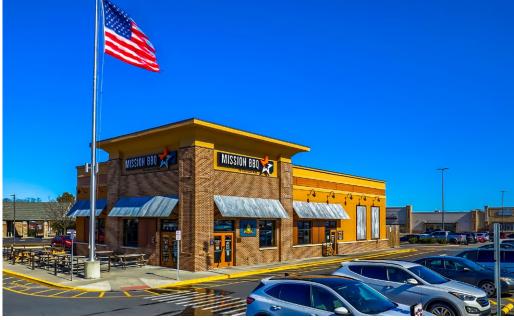

# Harrisburg East Shopping Center

Jonestown Rd (US 22) & Devonshire Rd | Harrisburg, PA 17109

For Jease

Join GIANT

BOOT BARN

VCF

VALUE CITY FURNITURE

MISSION BBQ

±**6,279** Available For Lease

**Harrisburg East** is a ± 192,078 SF Giant supermarket-anchored center located on the east shore of Harrisburg, Pennsylvania, directly on U.S. Route 22 (Jonestown Road), which sees over ± 33,000 vehicles per day. The center is located in Harrisburg's densest retail corridors and home to retailers such as Boot Barn, Mission BBQ, Value City Furniture & Touch of Color Flooring. Surrounding retailers also include Target, Costco, Kohl's, Dick's Sporting Goods, Marshalls, HomeGoods, Aldi, Best Buy, Old Navy, Home Depot and more.