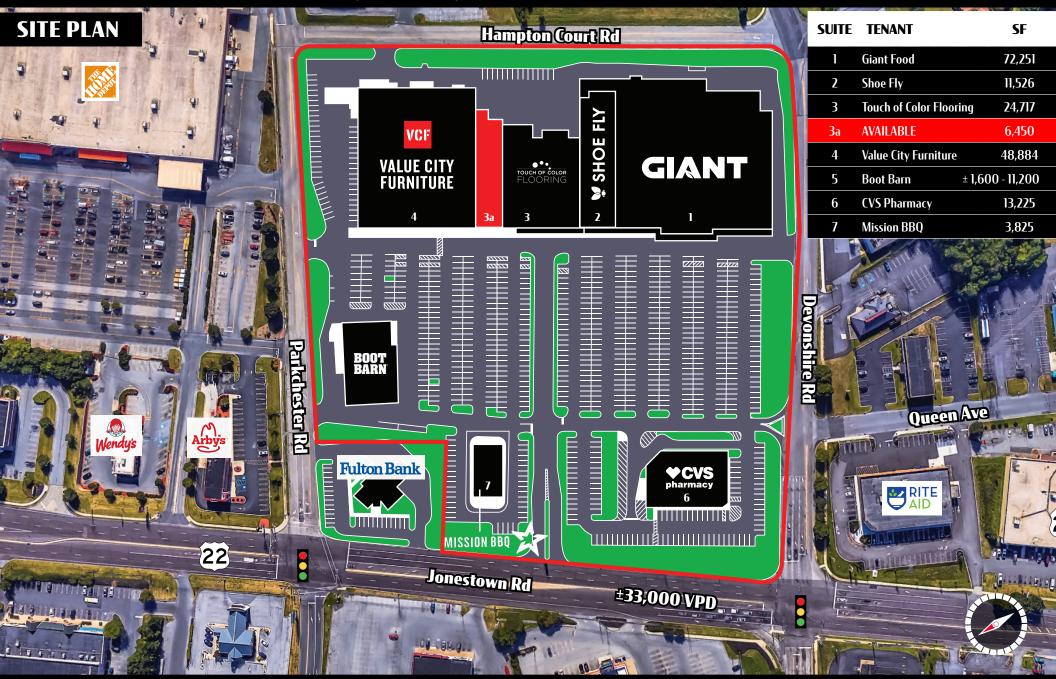

Jonestown Rd (US 22) & Devonshire Rd | Harrisburg, PA 17109

For Jease

oin GIANT

±**6,450 SF** Available For Lease

**Harrisburg East** is a ± 192,078 SF Giant supermarket-anchored center located on the east shore of Harrisburg, Pennsylvania, directly on U.S. Route 22 (Jonestown Road), which sees over ± 33,000 vehicles per day. The center is located in Harrisburg's densest retail corridors and home to retailers such as CVS Pharmacy, Mission BBQ, Value City Furniture & Touch of Color Flooring. Surrounding retailers also include Target, Costco, Kohl's, Dick's Sporting Goods, Marshalls, HomeGoods, Aldi, Best Buy, Old Navy, Home Depot and more.