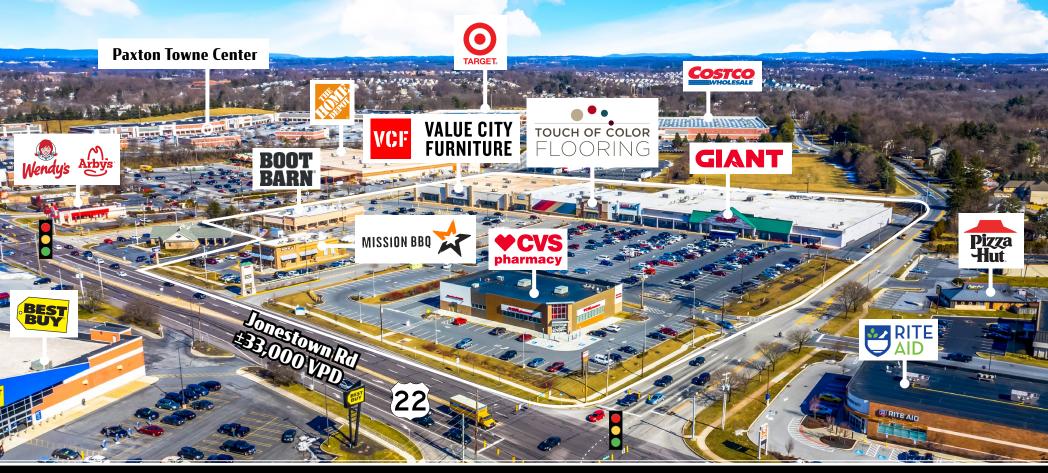

Jonestown Rd (US 22) & Devonshire Rd | Harrisburg, PA 17109

For Jease

oin GIANT

±**6,450 SF** Available For Lease

**Harrisburg East** is a ± 192,078 SF Giant supermarket-anchored center located on the east shore of Harrisburg, Pennsylvania, directly on U.S. Route 22 (Jonestown Road), which sees over ± 33,000 vehicles per day. The center is located in Harrisburg's densest retail corridors and home to retailers such as CVS Pharmacy, Mission BBQ, Value City Furniture & Touch of Color Flooring. Surrounding retailers also include Target, Costco, Kohl's, Dick's Sporting Goods, Marshalls, HomeGoods, Aldi, Best Buy, Old Navy, Home Depot and more.