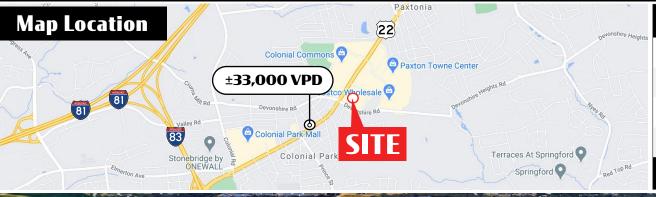

Jonestown Rd (US 22) & Devonshire Rd | Harrisburg, PA 17109

For Jease

oin GIANT

±**6,450 SF** Available For Lease

**Harrisburg East** is a ± 192,078 SF Giant supermarket-anchored center located on the east shore of Harrisburg, Pennsylvania, directly on U.S. Route 22 (Jonestown Road), which sees over ± 33,000 vehicles per day. The center is located in Harrisburg's densest retail corridors and home to retailers such as CVS Pharmacy, Mission BBQ, Value City Furniture & Touch of Color Flooring. Surrounding retailers also include Target, Costco, Kohl's, Dick's Sporting Goods, Marshalls, HomeGoods, Aldi, Best Buy, Old Navy, Home Depot and more.