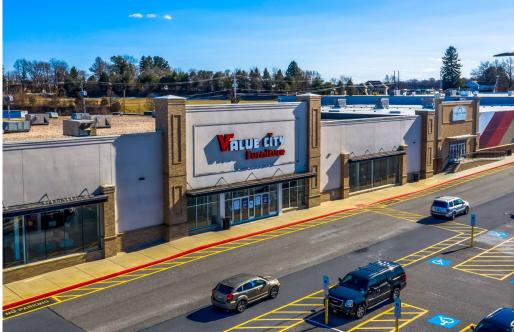

Jonestown Rd (US 22) & Devonshire Rd | Harrisburg, PA 17109

For Jease

oin GIANT

±**6,450 SF** Available For Lease

**Harrisburg East** is a ± 192,078 SF Giant supermarket-anchored center located on the east shore of Harrisburg, Pennsylvania, directly on U.S. Route 22 (Jonestown Road), which sees over ± 33,000 vehicles per day. The center is located in Harrisburg's densest retail corridors and home to retailers such as CVS Pharmacy, Mission BBQ, Value City Furniture & Touch of Color Flooring. Surrounding retailers also include Target, Costco, Kohl's, Dick's Sporting Goods, Marshalls, HomeGoods, Aldi, Best Buy, Old Navy, Home Depot and more.

Jonestown Rd (US 22) & Devonshire Rd | Harrisburg, PA 17109

Available For Jease