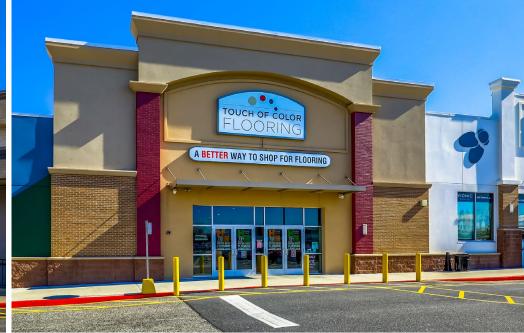

Jonestown Rd (US 22) & Devonshire Rd | Harrisburg, PA 17109

For Jease

oin GIANT

±**6,450 SF** Available For Lease

**Harrisburg East** is a ± 192,078 SF Giant supermarket-anchored center located on the east shore of Harrisburg, Pennsylvania, directly on U.S. Route 22 (Jonestown Road), which sees over ± 33,000 vehicles per day. The center is located in Harrisburg's densest retail corridors and home to retailers such as CVS Pharmacy, Mission BBQ, Value City Furniture & Touch of Color Flooring. Surrounding retailers also include Target, Costco, Kohl's, Dick's Sporting Goods, Marshalls, HomeGoods, Aldi, Best Buy, Old Navy, Home Depot and more.