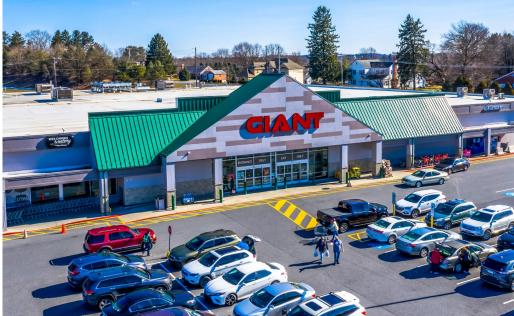

Jonestown Rd (US 22) & Devonshire Rd | Harrisburg, PA 17109

For Jease

oin GIANT

±**6,450 SF** Available For Lease

**Harrisburg East** is a ± 192,078 SF Giant supermarket-anchored center located on the east shore of Harrisburg, Pennsylvania, directly on U.S. Route 22 (Jonestown Road), which sees over ± 33,000 vehicles per day. The center is located in Harrisburg's densest retail corridors and home to retailers such as CVS Pharmacy, Mission BBQ, Value City Furniture & Touch of Color Flooring. Surrounding retailers also include Target, Costco, Kohl's, Dick's Sporting Goods, Marshalls, HomeGoods, Aldi, Best Buy, Old Navy, Home Depot and more.

Jonestown Rd (US 22) & Devonshire Rd | Harrisburg, PA 17109

Available For Jease