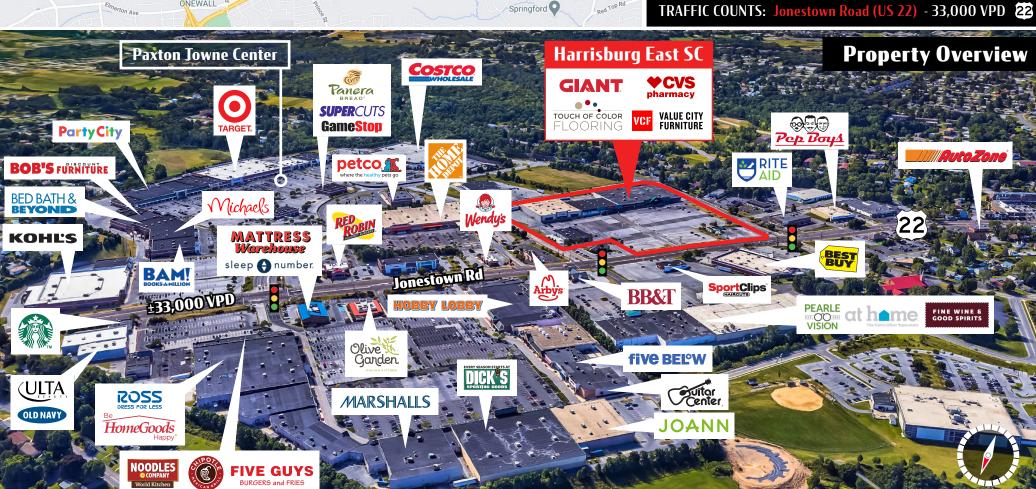

Jonestown Rd (US 22) & Devonshire Rd | Harrisburg, PA 17109

For Jease

oin GIANT

±**6,450 SF** Available For Lease

**Harrisburg East** is a ± 192,078 SF Giant supermarket-anchored center located on the east shore of Harrisburg, Pennsylvania, directly on U.S. Route 22 (Jonestown Road), which sees over ± 33,000 vehicles per day. The center is located in Harrisburg's densest retail corridors and home to retailers such as CVS Pharmacy, Mission BBQ, Value City Furniture & Touch of Color Flooring. Surrounding retailers also include Target, Costco, Kohl's, Dick's Sporting Goods, Marshalls, HomeGoods, Aldi, Best Buy, Old Navy, Home Depot and more.