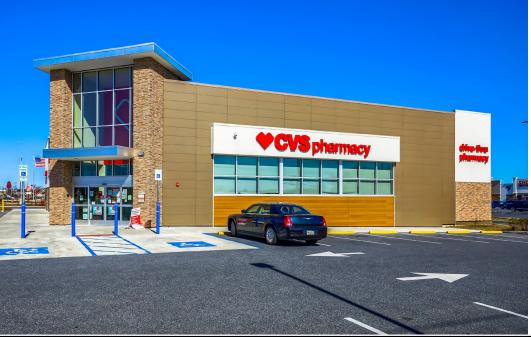

Jonestown Rd (US 22) & Devonshire Rd | Harrisburg, PA 17109

For Jease

oin GIANT

±**6,450 SF** Available For Lease

**Harrisburg East** is a ± 192,078 SF Giant supermarket-anchored center located on the east shore of Harrisburg, Pennsylvania, directly on U.S. Route 22 (Jonestown Road), which sees over ± 33,000 vehicles per day. The center is located in Harrisburg's densest retail corridors and home to retailers such as CVS Pharmacy, Mission BBQ, Value City Furniture & Touch of Color Flooring. Surrounding retailers also include Target, Costco, Kohl's, Dick's Sporting Goods, Marshalls, HomeGoods, Aldi, Best Buy, Old Navy, Home Depot and more.

Jonestown Rd (US 22) & Devonshire Rd | Harrisburg, PA 17109

Available For Jease