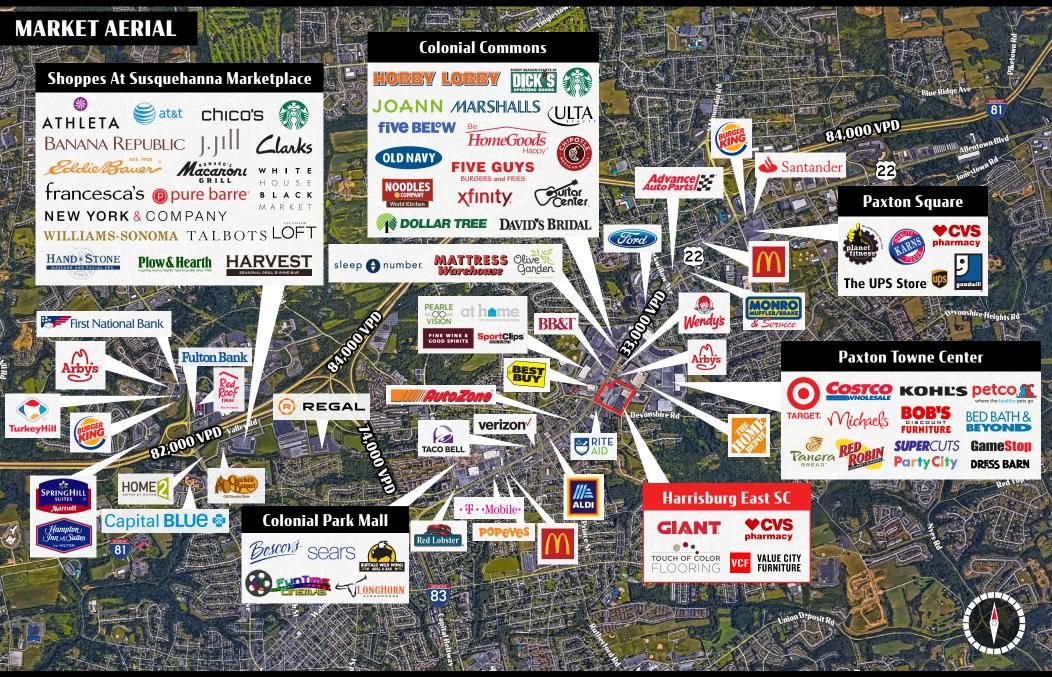

Jonestown Rd (US 22) & Devonshire Rd | Harrisburg, PA 17109

For Jease

oin GIANT

±**6,450 SF** Available For Lease

**Harrisburg East** is a ± 192,078 SF Giant supermarket-anchored center located on the east shore of Harrisburg, Pennsylvania, directly on U.S. Route 22 (Jonestown Road), which sees over ± 33,000 vehicles per day. The center is located in Harrisburg's densest retail corridors and home to retailers such as CVS Pharmacy, Mission BBQ, Value City Furniture & Touch of Color Flooring. Surrounding retailers also include Target, Costco, Kohl's, Dick's Sporting Goods, Marshalls, HomeGoods, Aldi, Best Buy, Old Navy, Home Depot and more.

Jonestown Rd (US 22) & Devonshire Rd | Harrisburg, PA 17109

Available For Jease