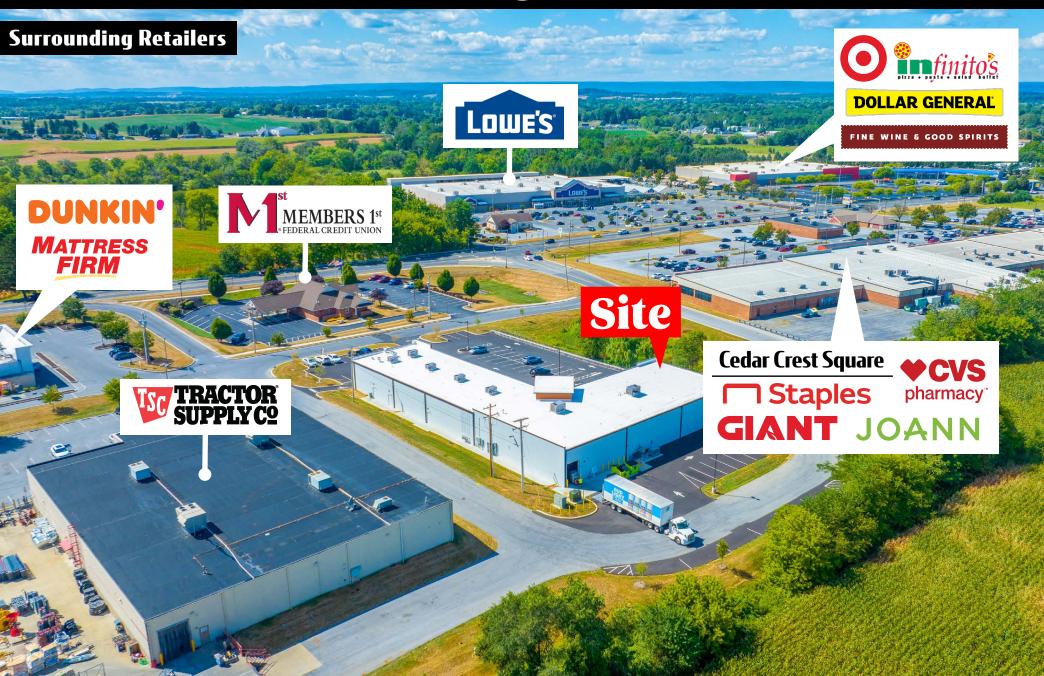

Nearby

GIANT DUNKIN'

**Quentin Crossings** 1960 Quentin Road is a 15,000 SF New Construction retail center along busy Quentin Road (Rt. 72) in South Lebanon. This site is shadow anchored by a new Target and Lowe's Home Improvement Store. The parcel offers access and visibility along Quentin Road (15,254 VPD). The site is perfect for any time of restaurant, retail, or commercial user looking to enter the Lebanon market.

1960 Quentin Road is well positioned in the established Lebanon market. Large developments such as Cedar Crest Square, Lebanon Plaza, and Lebanon Valley Mall, among others, lead the market in the surrounding area. The parcel has convenient access from Quentin Road (15,254 VPD), the main north-south thoroughfare of the Lebanon market. Major employers such as Cornwall-Lebanon School District, WellSpan, and Lebanon Valley Medical Center will easily bring traffic to the site. A trade area that extends over 7 miles combined with high-volume traffic from the dense retail and residential areas allows the site to pull from surrounding market points.