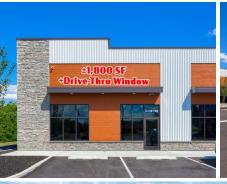

Nearby

GIANT DUNKIN'

**Quentin Crossings** 1960 Quentin Road is a 15,000 SF New Construction retail center along busy Quentin Road (Rt. 72) in South Lebanon. This site is shadow anchored by a new Target and Lowe's Home Improvement Store. The parcel offers access and visibility along Quentin Road (15,254 VPD). The site is perfect for any time of restaurant, retail, or commercial user looking to enter the Lebanon market.