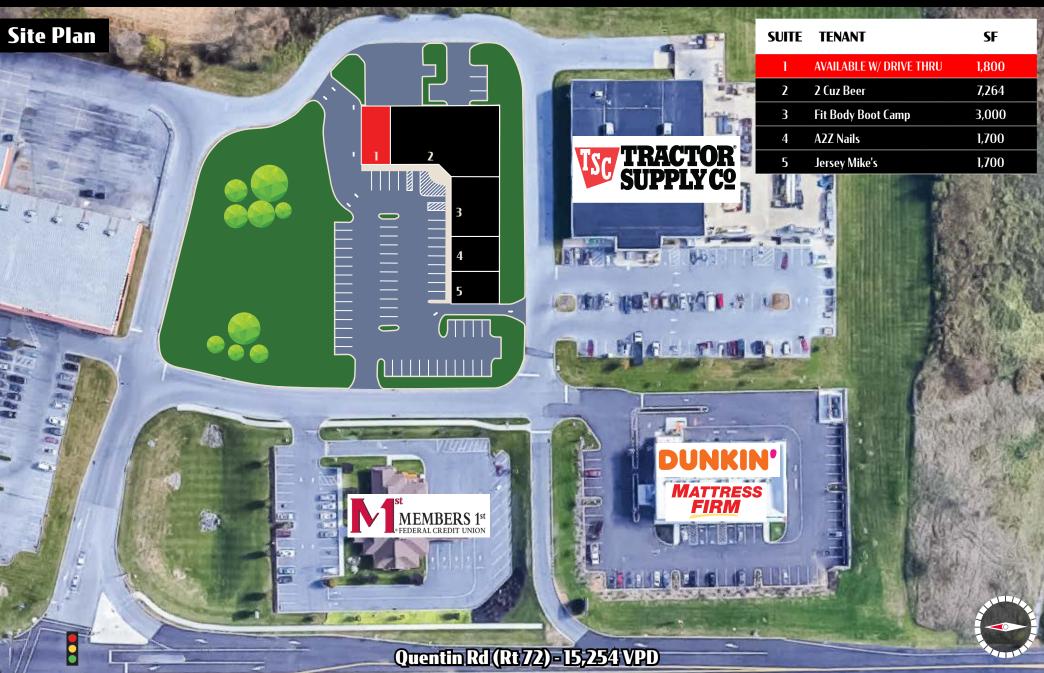

Nearby

GIANT DUNKIN'

**Quentin Crossings** 1960 Quentin Road is a 15,000 SF New Construction retail center along busy Quentin Road (Rt. 72) in South Lebanon. This site is shadow anchored by a new Target and Lowe's Home Improvement Store. The parcel offers access and visibility along Quentin Road (15,254 VPD). The site is perfect for any time of restaurant, retail, or commercial user looking to enter the Lebanon market.

TRAFFIC COUNTS:

**Quentin Rd (Rt 72)** - ± 15,254 VPD