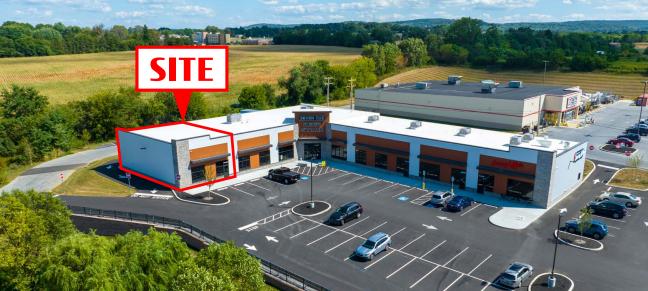

Nearby

GIANT DUNKIN'

**Quentin Crossings** 1960 Quentin Road is a 15,000 SF New Construction retail center along busy Quentin Road (Rt. 72) in South Lebanon. This site is shadow anchored by a new Target and Lowe's Home Improvement Store. The parcel offers access and visibility along Quentin Road (15,254 VPD). The site is perfect for any time of restaurant, retail, or commercial user looking to enter the Lebanon market.