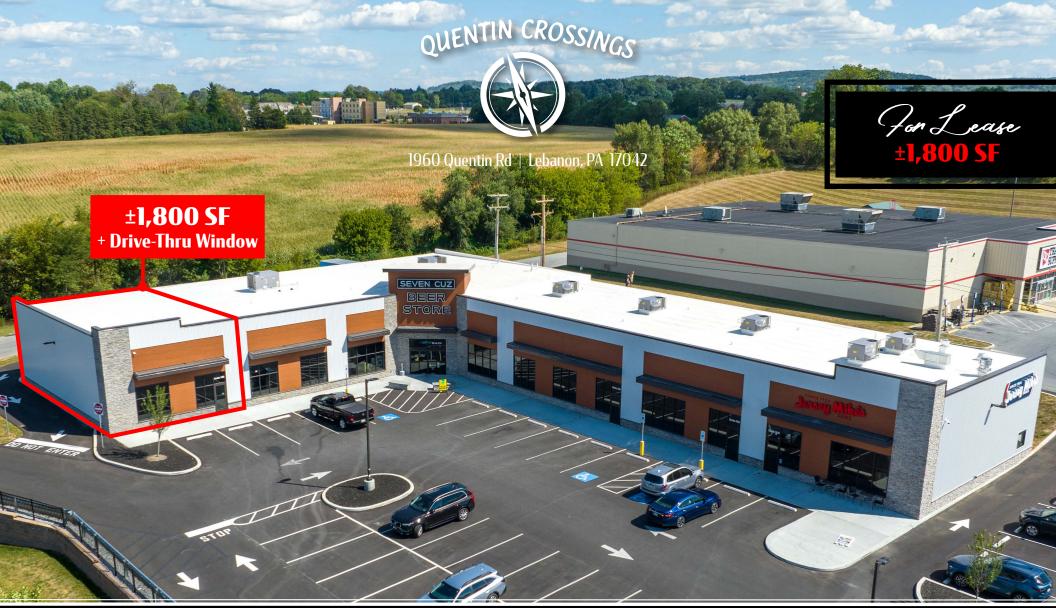

Nearby

GIANT DUNKIN'

**Quentin Crossings** 1960 Quentin Road is a 15,000 SF New Construction retail center along busy Quentin Road (Rt. 72) in South Lebanon. This site is shadow anchored by a new Target and Lowe's Home Improvement Store. The parcel offers access and visibility along Quentin Road (15,254 VPD). The site is perfect for any time of restaurant, retail, or commercial user looking to enter the Lebanon market.

1960 Quentin Road is well positioned in the established Lebanon market. Large developments such as Cedar Crest Square, Lebanon Plaza, and Lebanon Valley Mall, among others, lead the market in the surrounding area. The parcel has convenient access from Quentin Road (15,254 VPD), the main north-south thoroughfare of the Lebanon market. Major employers such as Cornwall-Lebanon School District, WellSpan, and Lebanon Valley Medical Center will easily bring traffic to the site. A trade area that extends over 7 miles combined with high-volume traffic from the dense retail and residential areas allows the site to pull from surrounding market points.