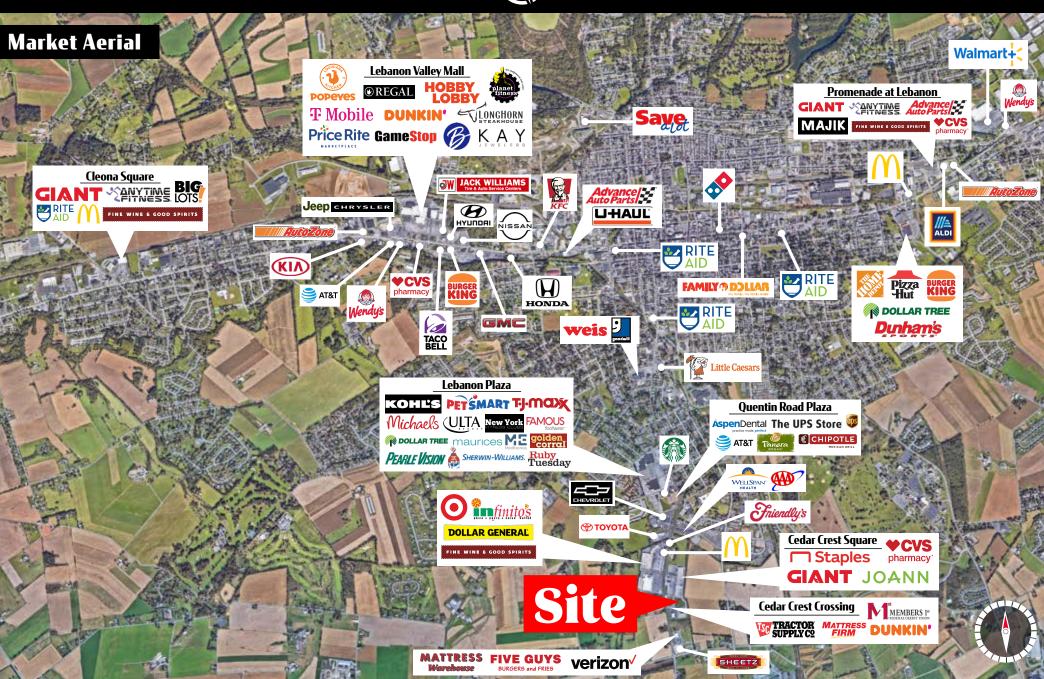

Nearby

GIANT DUNKIN'

**Quentin Crossings** 1960 Quentin Road is a 15,000 SF New Construction retail center along busy Quentin Road (Rt. 72) in South Lebanon. This site is shadow anchored by a new Target and Lowe's Home Improvement Store. The parcel offers access and visibility along Quentin Road (15,254 VPD). The site is perfect for any time of restaurant, retail, or commercial user looking to enter the Lebanon market.

1960 Quentin Road is well positioned in the established Lebanon market. Large developments such as Cedar Crest Square, Lebanon Plaza, and Lebanon Valley Mall, among others, lead the market in the surrounding area. The parcel has convenient access from Quentin Road (15,254 VPD), the main north-south thoroughfare of the Lebanon market. Major employers such as Cornwall-Lebanon School District, WellSpan, and Lebanon Valley Medical Center will easily bring traffic to the site. A trade area that extends over 7 miles combined with high-volume traffic from the dense retail and residential areas allows the site to pull from surrounding market points.