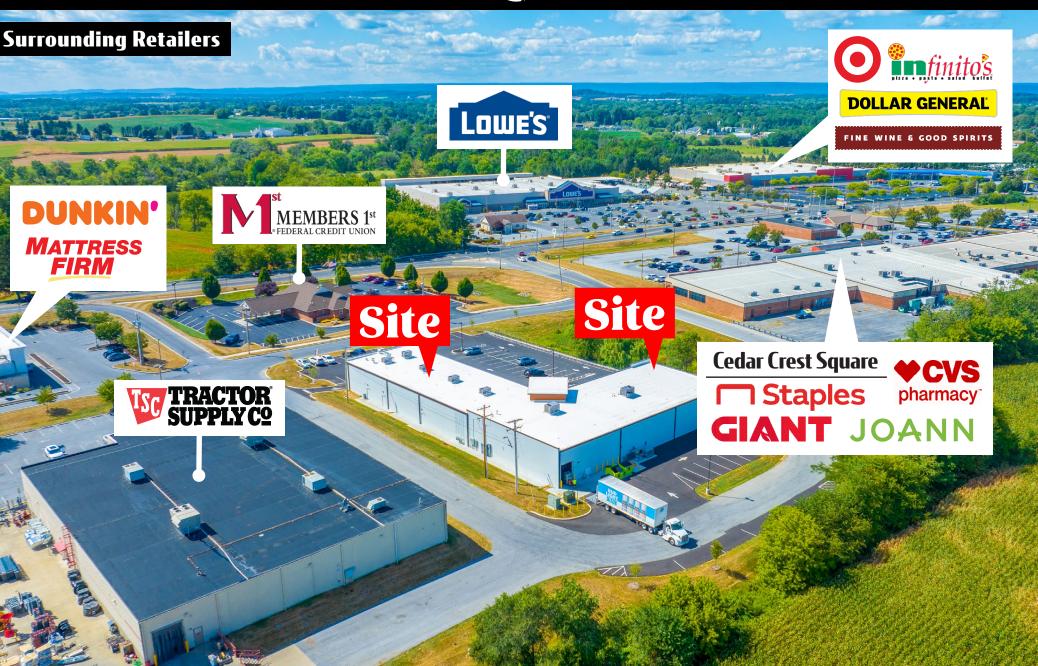

Nearby

GIANT. DUNKIN!

**Quentin Crossings** 1960 Quentin Road is a 15,000 SF New Construction retail center along busy Quentin Road (Rt. 72) in South Lebanon. This site is shadow anchored by a new Target and Lowe's Home Improvement Store. The parcel offers access and visibility along Quentin Road (15,254 VPD). The site is perfect for any time of restaurant, retail, or commercial user looking to enter the Lebanon market.

## Location

1960 Quentin Road is well positioned in the established Lebanon market. Large developments such as Cedar Crest Square, Lebanon Plaza, and Lebanon Valley Mall, among others, lead the market in the surrounding area. The parcel has convenient access from Quentin Road (15,254 VPD), the main north-south thoroughfare of the Lebanon market. Major employers such as Cornwall-Lebanon School District, WellSpan, and Lebanon Valley Medical Center will easily bring traffic to the site. A trade area that extends over 7 miles combined with high-volume traffic from the dense retail and residential areas allows the site to pull from surrounding market points.