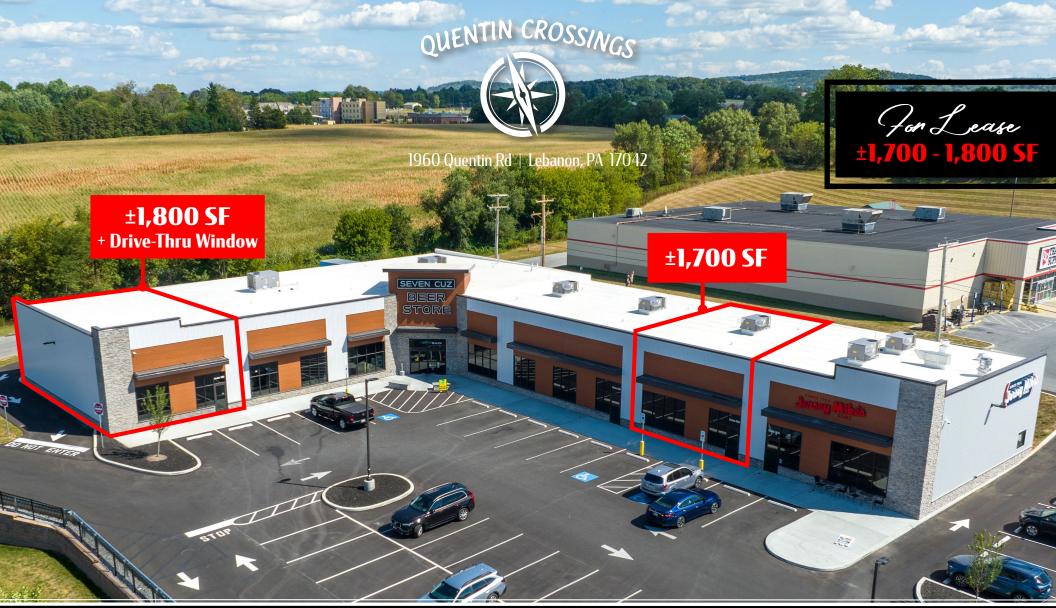

Nearby

GIANT. DUNKIN!

**Quentin Crossings** 1960 Quentin Road is a 15,000 SF New Construction retail center along busy Quentin Road (Rt. 72) in South Lebanon. This site is shadow anchored by a new Target and Lowe's Home Improvement Store. The parcel offers access and visibility along Quentin Road (15,254 VPD). The site is perfect for any time of restaurant, retail, or commercial user looking to enter the Lebanon market.

TRAFFIC COUNTS:

Quentin Rd (Rt 72) - ± 15,254 VPD