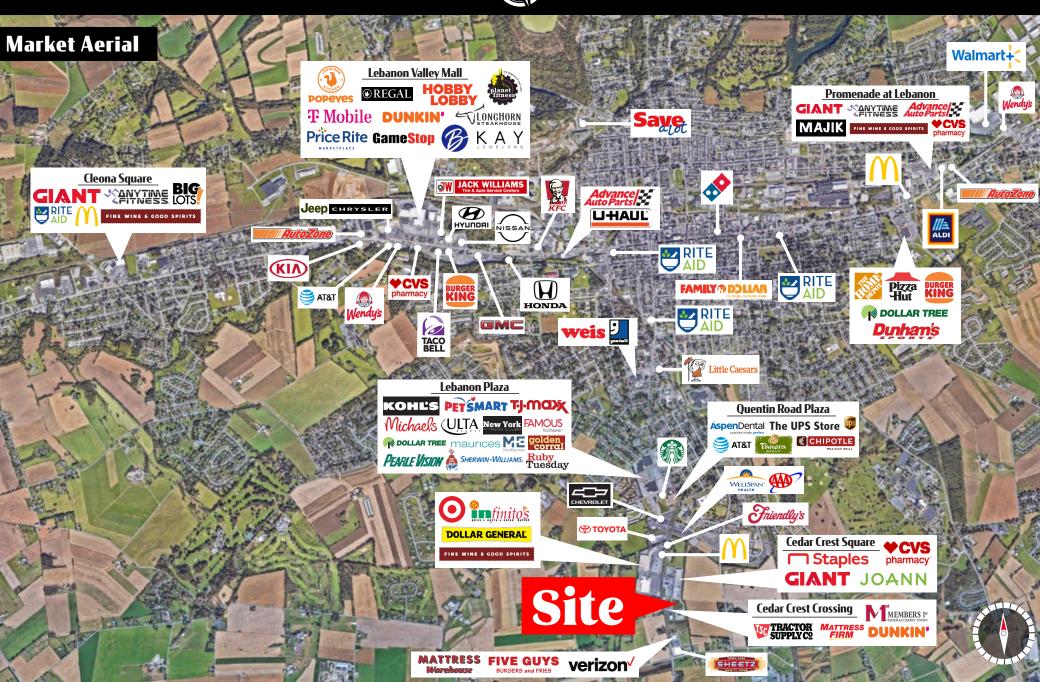

Nearby

GIANT. DUNKIN!

**Quentin Crossings** 1960 Quentin Road is a 15,000 SF New Construction retail center along busy Quentin Road (Rt. 72) in South Lebanon. This site is shadow anchored by a new Target and Lowe's Home Improvement Store. The parcel offers access and visibility along Quentin Road (15,254 VPD). The site is perfect for any time of restaurant, retail, or commercial user looking to enter the Lebanon market.

## Location

1960 Quentin Road is well positioned in the established Lebanon market. Large developments such as Cedar Crest Square, Lebanon Plaza, and Lebanon Valley Mall, among others, lead the market in the surrounding area. The parcel has convenient access from Quentin Road (15,254 VPD), the main north-south thoroughfare of the Lebanon market. Major employers such as Cornwall-Lebanon School District, WellSpan, and Lebanon Valley Medical Center will easily bring traffic to the site. A trade area that extends over 7 miles combined with high-volume traffic from the dense retail and residential areas allows the site to pull from surrounding market points.