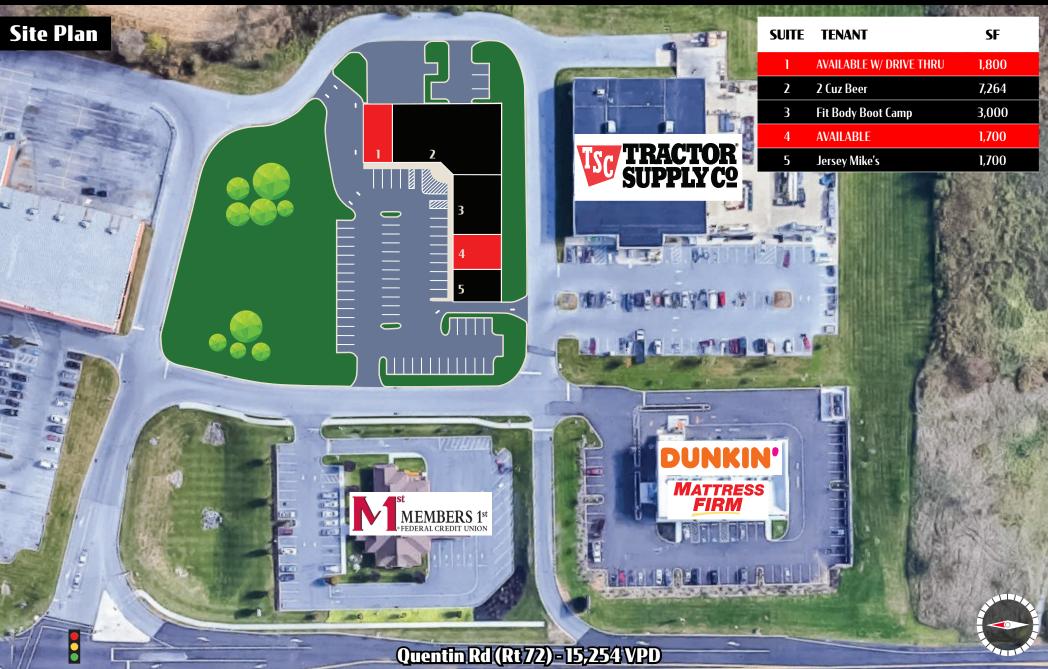

Nearby

GIANT. DUNKIN!

**Quentin Crossings** 1960 Quentin Road is a 15,000 SF New Construction retail center along busy Quentin Road (Rt. 72) in South Lebanon. This site is shadow anchored by a new Target and Lowe's Home Improvement Store. The parcel offers access and visibility along Quentin Road (15,254 VPD). The site is perfect for any time of restaurant, retail, or commercial user looking to enter the Lebanon market.

TRAFFIC COUNTS:

Quentin Rd (Rt 72) - ± 15,254 VPD