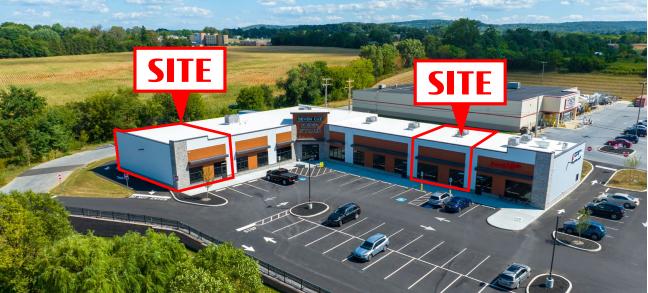

Nearby

GIANT. DUNKIN!

**Quentin Crossings** 1960 Quentin Road is a 15,000 SF New Construction retail center along busy Quentin Road (Rt. 72) in South Lebanon. This site is shadow anchored by a new Target and Lowe's Home Improvement Store. The parcel offers access and visibility along Quentin Road (15,254 VPD). The site is perfect for any time of restaurant, retail, or commercial user looking to enter the Lebanon market.

TRAFFIC COUNTS:

Quentin Rd (Rt 72) - ± 15,254 VPD