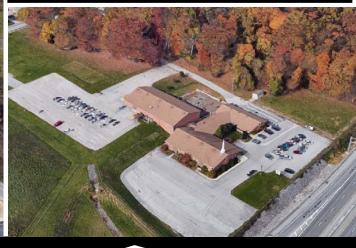

## **Property Overview**

For sale former Freedom Biker Church with 10.51 acres of commercial land. Located near I-83 offer visibility from Interstate. Neighboring retailer includes Rite Aid, Rutter's, McDonald's, People's Bank, Arby's, Sheetz and the Heights Shopping Center. The area also offers medical offices. Sale Price \$3,200,000.00.