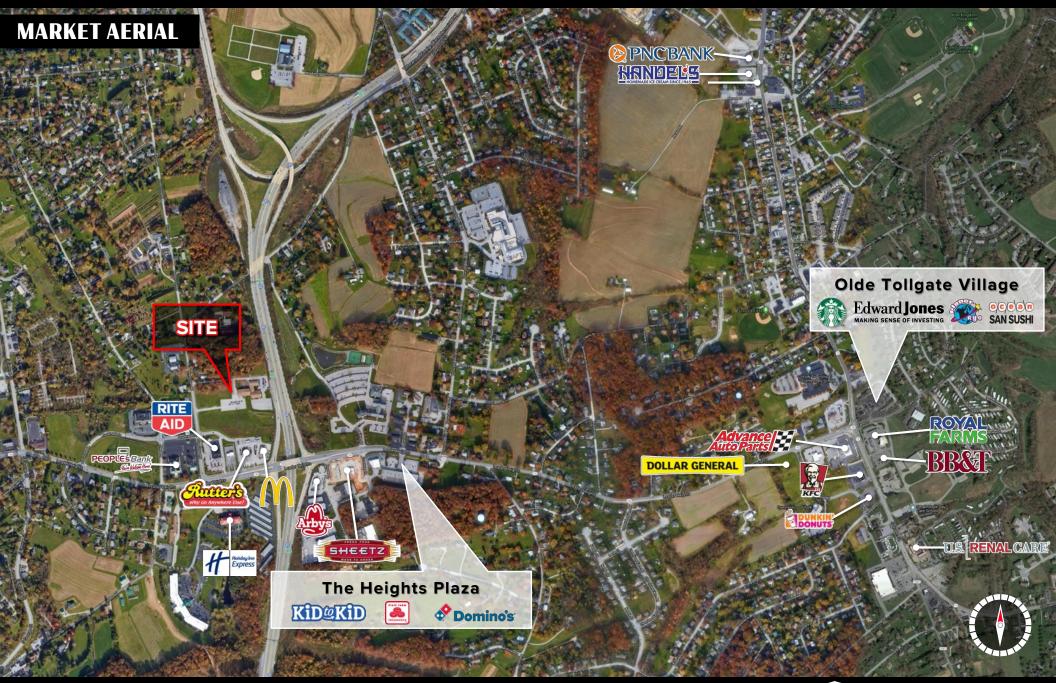

## **Property Overview**

For sale former Freedom Biker Church with 10.51 acres of commercial land. Located near I-83 offer visibility from Interstate. Neighboring retailer includes Rite Aid, Rutter's, McDonald's, People's Bank, Arby's, Sheetz and the Heights Shopping Center. The area also offers medical offices. Sale Price \$3,200,000.00.