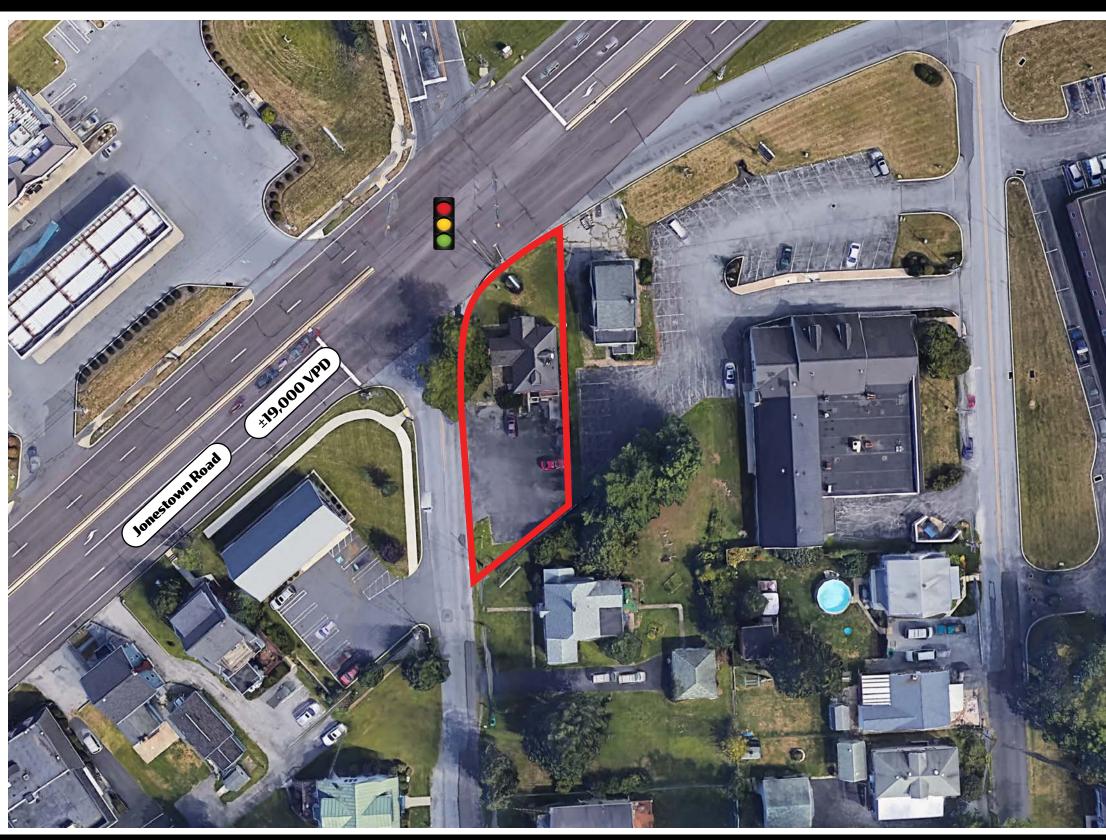

#### HIGHLIGHTS

- ±19,000 VPD
- 0.21 acre lot with parking
- Location at signalized intersection allows for great visibility and easy access

| DEMOGRAPHICS     | 3 MILE   | 5 MILE   | 7 MILE   |
|------------------|----------|----------|----------|
| TOTAL POPULATION | 55,502   | 122,712  | 200,604  |
| TOTAL EMPLOYEES  | 29,997   | 72,752   | 143,478  |
| AVERAGE HHI      | \$93,249 | \$87,159 | \$82,701 |
| TOTAL HOUSEHOLDS | 23,769   | 51,866   | 84,694   |

TRAFFIC COUNTS: Jonestown Road (Rt 22) - 19,000 VPD

York Office: 3528 Concord Rd. York, PA 17402 Exton Office: 1 East Uwchlan Avenue, Suite 409, Exton, PA 19341 Lancaster Office: 150 Farmington Lane, Suite 201, Lancaster, PA JEFF HERR | JEFFREY HERR 717.843.5555 www.bennettwilliams.com