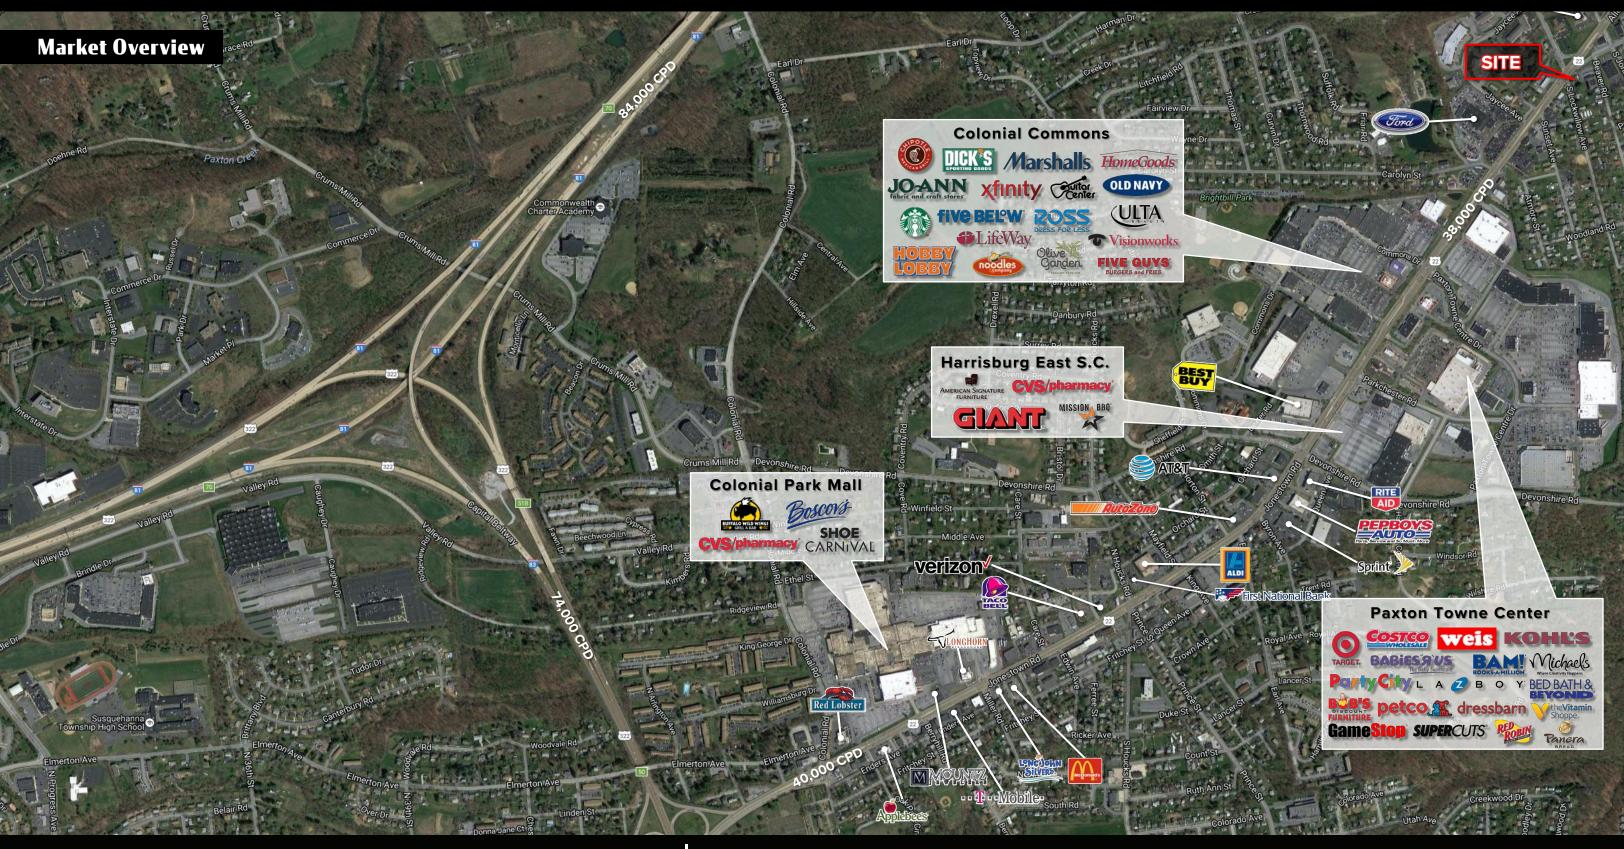

#### HIGHLIGHTS

- ±19,000 VPD
- 0.21 acre lot with parking
- Location at signalized intersection allows for great visibility and easy access

| DEMOGRAPHICS     | 3 MILE   | 5 MILE   | 7 MILE   |
|------------------|----------|----------|----------|
| TOTAL POPULATION | 55,502   | 122,712  | 200,604  |
| TOTAL EMPLOYEES  | 29,997   | 72,752   | 143,478  |
| AVERAGE HHI      | \$93,249 | \$87,159 | \$82,701 |
| TOTAL HOUSEHOLDS | 23,769   | 51,866   | 84,694   |

TRAFFIC COUNTS: Jonestown Road (Rt 22) - 19,000 VPD

York Office: 3528 Concord Rd. York, PA 17402 Exton Office: 1 East Uwchlan Avenue, Suite 409, Exton, PA 19341 Lancaster Office: 150 Farmington Lane, Suite 201, Lancaster, PA JEFF HERR | JEFFREY HERR 717.843.5555 www.bennettwilliams.com