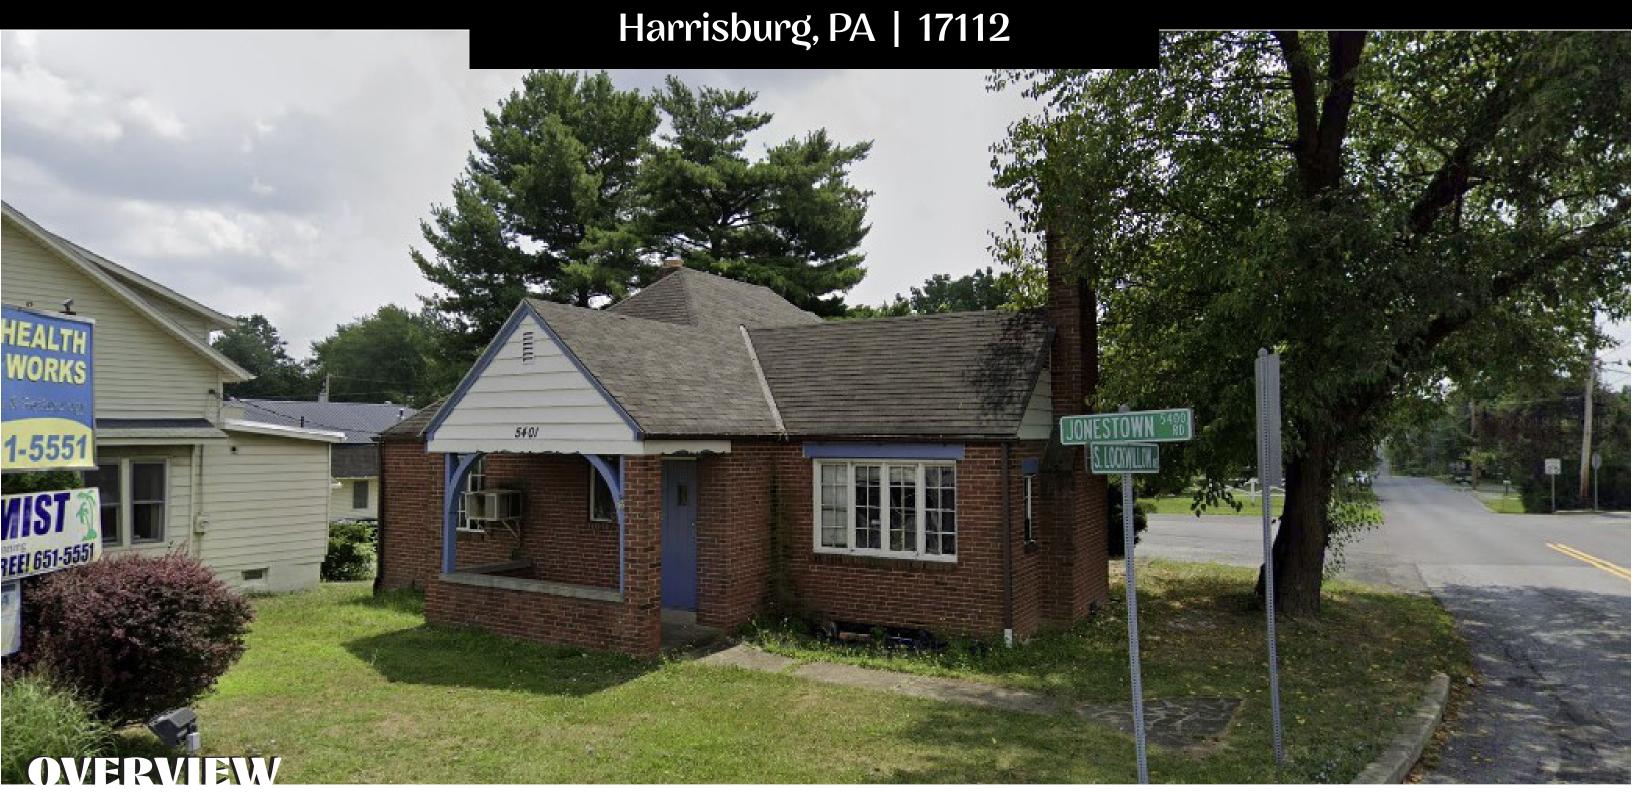

# ±1,020 SF 5401JONESTOWNROAD FOR SALE

1,020 SF freestanding office/retail building available for sale on Jonestown Rd/Route 22 in Harrisburg, PA.

York Office: 3528 Concord Rd. York, PA 17402 Exton Office: 1 East Uwchlan Avenue, Suite 409, Exton, PA 19341 Lancaster Office: 150 Farmington Lane, Suite 201, Lancaster, PA JEFF HERR | JEFFREY HERR 717.843.5555 www.bennettwilliams.com

### 5401 JONESTOWN ROAD

Harrisburg, PA | 17112

## Available For Sale