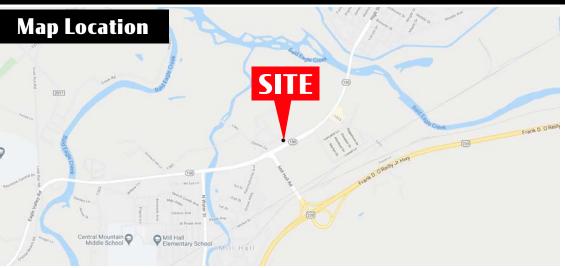

## 281 HOGAN BOULEVARD

Mill Hall, PA 17751

**LOCATION** - 281 Hogan Blvd, Mill Hall, PA 17751 has signalized access and excellent visibility from Route 150 (15,000 VPD) with convenient proximity to Route 220 (21,000 VPD) and I-80 (23,000 VPD). The space sits along the main retail thoroughfare of the market and positioned by the entrance of Walmart Supercenter. The trade area extends over 5 miles into the college town of Lock Haven attended by 2,748 students with great access to nearby major roadways, allowing the site to pull from multiple markets.