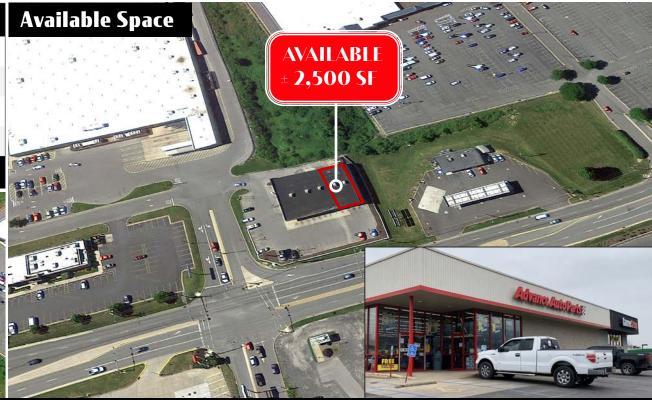

± 2,500 SF 281 HOGAN BOULEVARD

FOR **LEASE** 

available space sits right in front of the regions Walmart Super Center, offering 2,500 SF of retail space adjacent to Advance Auto Parts. Other well-established tenants in this area include Lowes Home Improvement, Weis Markets, Sheetz, Harbor Freight Tools, Dollar Tree, and Tractor Supply. The space is fitted for a variety of uses, including but not limited to retail, medical, and service-oriented users.

## 281 HOGAN BOULEVARD

Mill Hall, PA 17751

Available For Lease