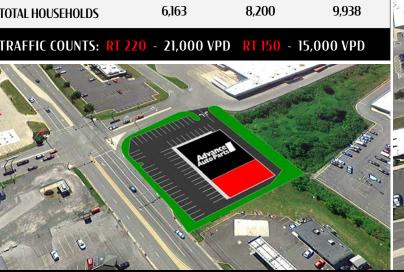

## 281 HOGAN BOULEVARD

Mill Hall, PA 17751

**LOCATION** - 281 Hogan Blvd, Mill Hall, PA 17751 has signalized access and excellent visibility from Route 150 (15,000 VPD) with convenient proximity to Route 220 (21,000 VPD) and I-80 (23,000 VPD). The space sits along the main retail thoroughfare of the market and positioned by the entrance of Walmart Supercenter. The trade area extends over 5 miles into the college town of Lock Haven attended by 2,748 students with great access to nearby major roadways, allowing the site to pull from multiple markets.

| DEMOGRAPHICS     | 3 MILE   | 5 MILE   | 7 MILE   |
|------------------|----------|----------|----------|
| TOTAL POPULATION | 15,701   | 20,640   | 24,977   |
| TOTAL EMPLOYEES  | 13,303   | 17,357   | 20,994   |
| AVERAGE HHI      | \$58,973 | \$64,053 | \$64,841 |
| TOTAL HOUSEHOLDS | 6,163    | 8,200    | 9,938    |
|                  |          |          |          |