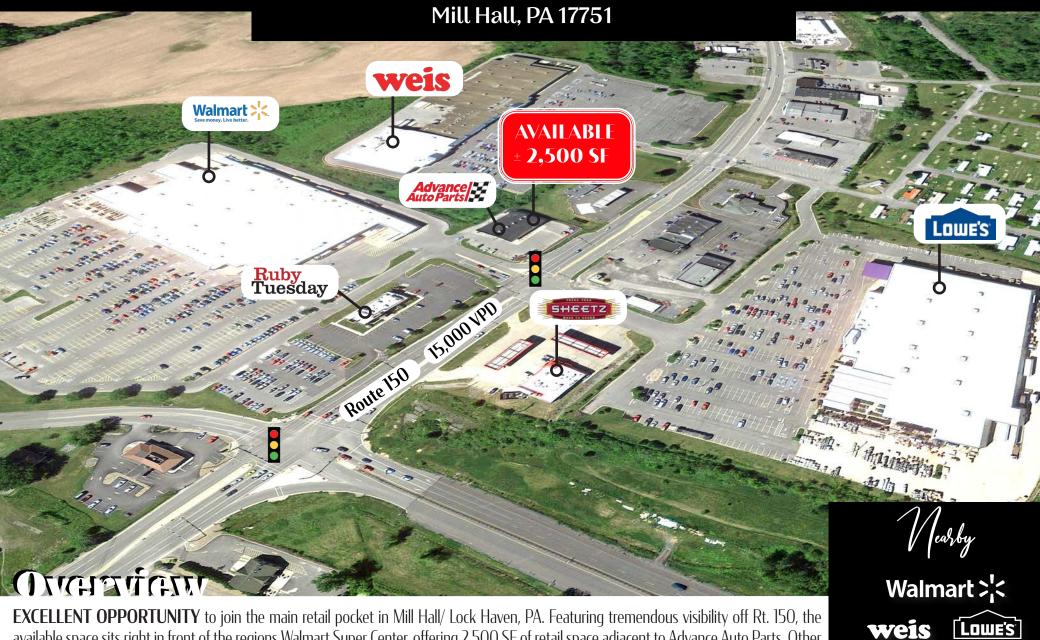

± 2,500 SF 281 HOGAN BOULEVARD

FOR **LEASE** 

available space sits right in front of the regions Walmart Super Center, offering 2,500 SF of retail space adjacent to Advance Auto Parts. Other well-established tenants in this area include Lowes Home Improvement, Weis Markets, Sheetz, Harbor Freight Tools, Dollar Tree, and Tractor Supply. The space is fitted for a variety of uses, including but not limited to retail, medical, and service-oriented users.

## 281 HOGAN BOULEVARD

Mill Hall, PA 17751

**LOCATION** - 281 Hogan Blvd, Mill Hall, PA 17751 has signalized access and excellent visibility from Route 150 (15,000 VPD) with convenient proximity to Route 220 (21,000 VPD) and I-80 (23,000 VPD). The space sits along the main retail thoroughfare of the market and positioned by the entrance of Walmart Supercenter. The trade area extends over 5 miles into the college town of Lock Haven attended by 2,748 students with great access to nearby major roadways, allowing the site to pull from multiple markets.