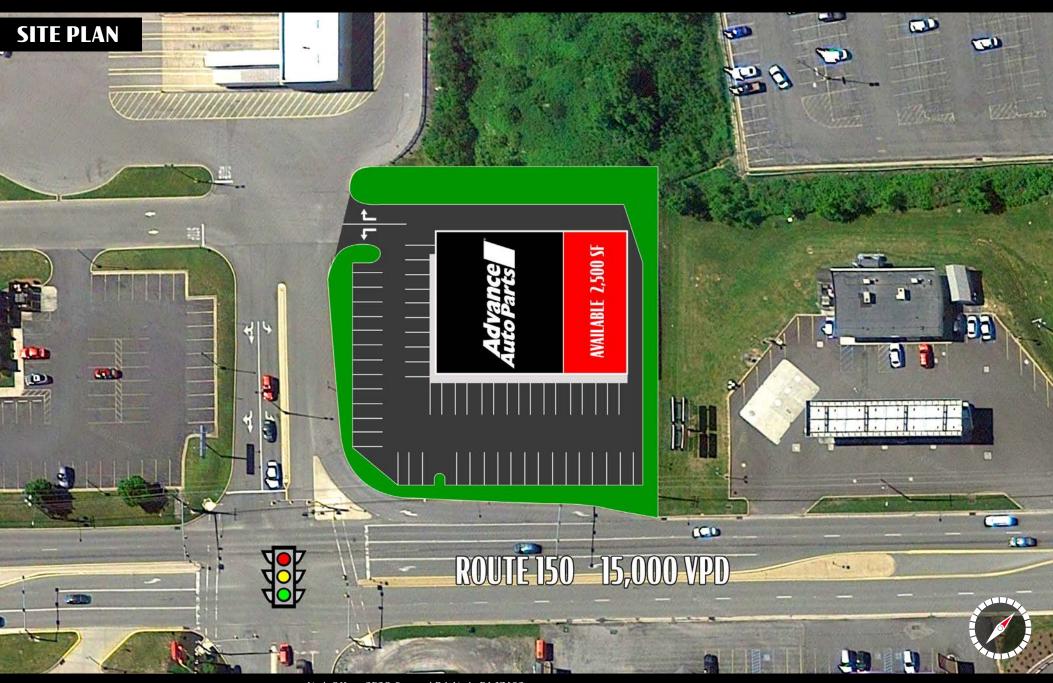

± 2,500 SF 281 HOGAN BOULEVARD

FOR **LEASE** 

available space sits right in front of the regions Walmart Super Center, offering 2,500 SF of retail space adjacent to Advance Auto Parts. Other well-established tenants in this area include Lowes Home Improvement, Weis Markets, Sheetz, Harbor Freight Tools, Dollar Tree, and Tractor Supply. The space is fitted for a variety of uses, including but not limited to retail, medical, and service-oriented users.

## 281 HOGAN BOULEVARD

Mill Hall, PA 17751

**LOCATION** - 281 Hogan Blvd, Mill Hall, PA 17751 has signalized access and excellent visibility from Route 150 (15,000 VPD) with convenient proximity to Route 220 (21,000 VPD) and I-80 (23,000 VPD). The space sits along the main retail thoroughfare of the market and positioned by the entrance of Walmart Supercenter. The trade area extends over 5 miles into the college town of Lock Haven attended by 2,748 students with great access to nearby major roadways, allowing the site to pull from multiple markets.

## 281 HOGAN BOULEVARD

Mill Hall, PA 17751

Available For Lease