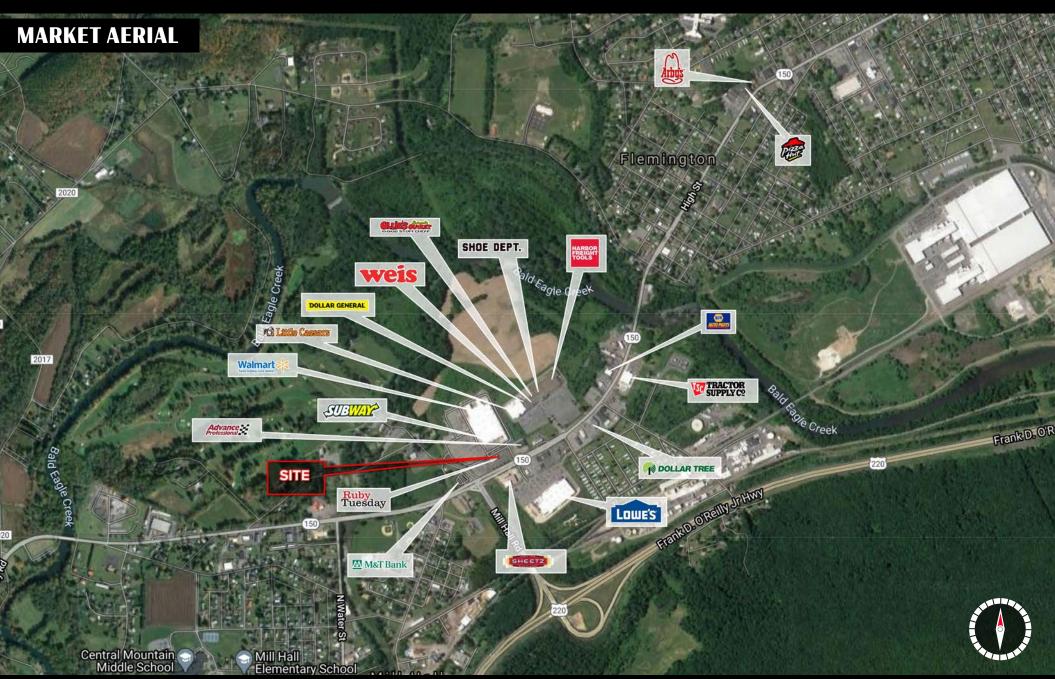

± 2,500 SF 281 HOGAN BOULEVARD

FOR **LEASE** 

available space sits right in front of the regions Walmart Super Center, offering 2,500 SF of retail space adjacent to Advance Auto Parts. Other well-established tenants in this area include Lowes Home Improvement, Weis Markets, Sheetz, Harbor Freight Tools, Dollar Tree, and Tractor Supply. The space is fitted for a variety of uses, including but not limited to retail, medical, and service-oriented users.

## 281 HOGAN BOULEVARD

Mill Hall, PA 17751

**LOCATION** - 281 Hogan Blvd, Mill Hall, PA 17751 has signalized access and excellent visibility from Route 150 (15,000 VPD) with convenient proximity to Route 220 (21,000 VPD) and I-80 (23,000 VPD). The space sits along the main retail thoroughfare of the market and positioned by the entrance of Walmart Supercenter. The trade area extends over 5 miles into the college town of Lock Haven attended by 2,748 students with great access to nearby major roadways, allowing the site to pull from multiple markets.