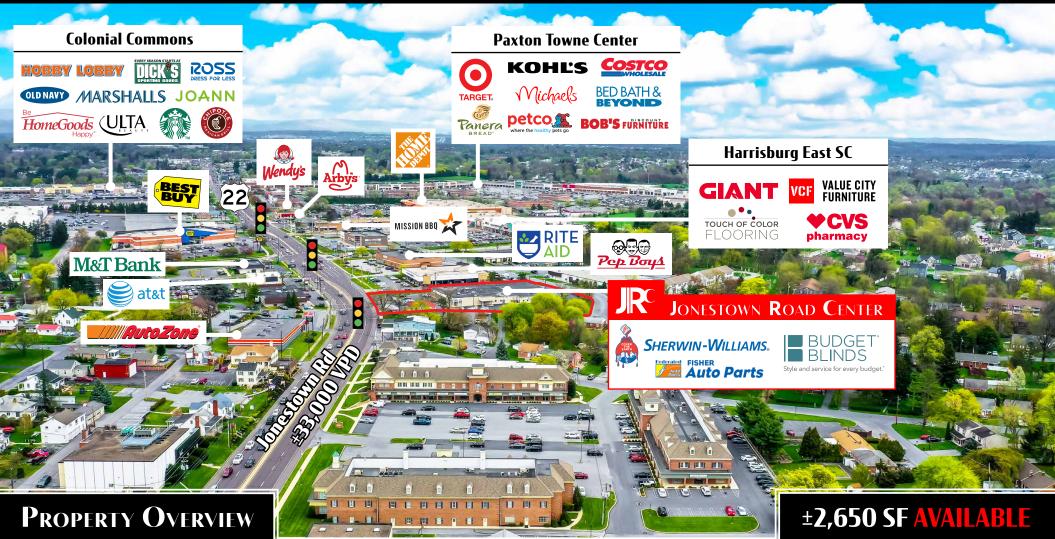

## JONESTOWN ROAD CENTER 4907-19 Jonestown Road | Harrisburg, PA 17109

**Jonestown Road Center** is a ± 24,168 SF neighborhood strip center located on the east shore of Harrisburg, Pennsylvania, directly on U.S. Route 22 (Jonestown Road), which sees over ± 33,000 vehicles per day. The center is located in Harrisburg's densest retail corridors and home to retailers such as Budget Blinds, Sherwin Williams, Fisher Auto Parts & Cosmo Prof. Surrounding retailers also include Target, Costco, Kohl's, Dick's Sporting Goods, Marshalls, CVS, HomeGoods, Aldi, Best Buy, Old Navy, Home Depot, Rite Aid and more.