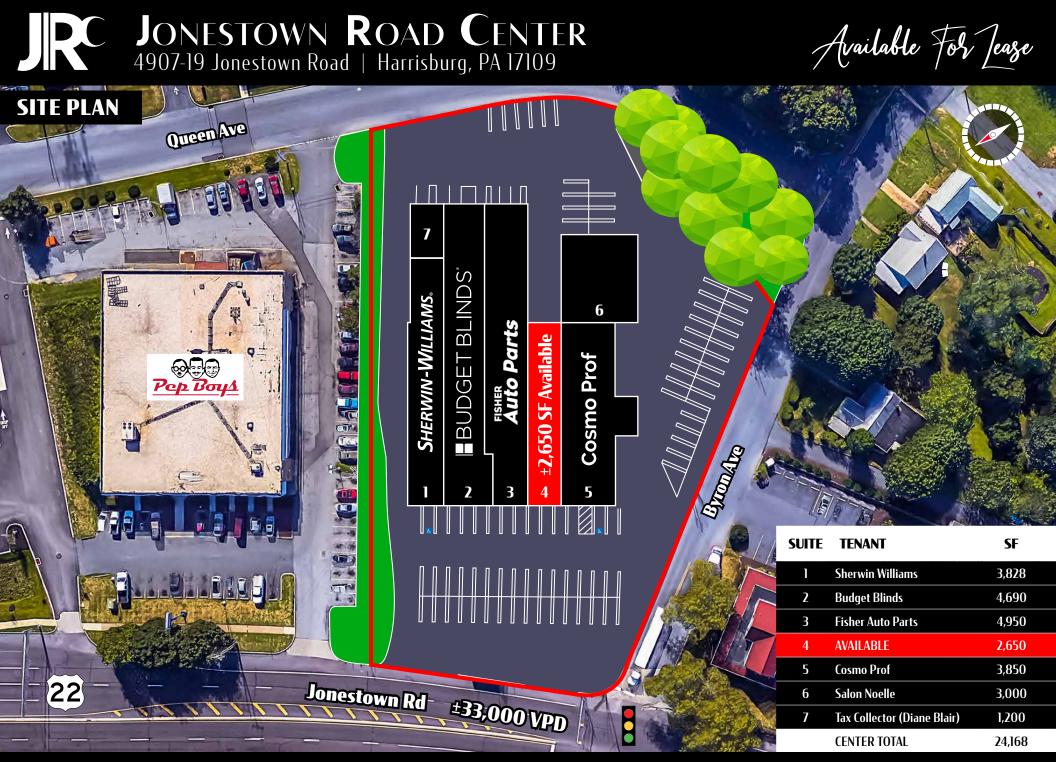

## JONESTOWN ROAD CENTER 4907-19 Jonestown Road | Harrisburg, PA 17109

**Jonestown Road Center** is a ± 24,168 SF neighborhood strip center located on the east shore of Harrisburg, Pennsylvania, directly on U.S. Route 22 (Jonestown Road), which sees over ± 33,000 vehicles per day. The center is located in Harrisburg's densest retail corridors and home to retailers such as Budget Blinds, Sherwin Williams, Fisher Auto Parts & Cosmo Prof. Surrounding retailers also include Target, Costco, Kohl's, Dick's Sporting Goods, Marshalls, CVS, HomeGoods, Aldi, Best Buy, Old Navy, Home Depot, Rite Aid and more.

## **SPACE OVERVIEW**

BRAD ROHRBAUGH | CHAD STINE BLAKE SHAFFER | ASHLEE LEHMAN 717.843.5555 | www.bennettwilliams.com York Office: 3528 Concord Rd. York, PA 17402 Exton Office: 1 East Uwchlan Avenue, Suite 409, Exton, PA 19341 Lancaster Office: 150 Farmington Lane, Suite 201, Lancaster, PA 17601