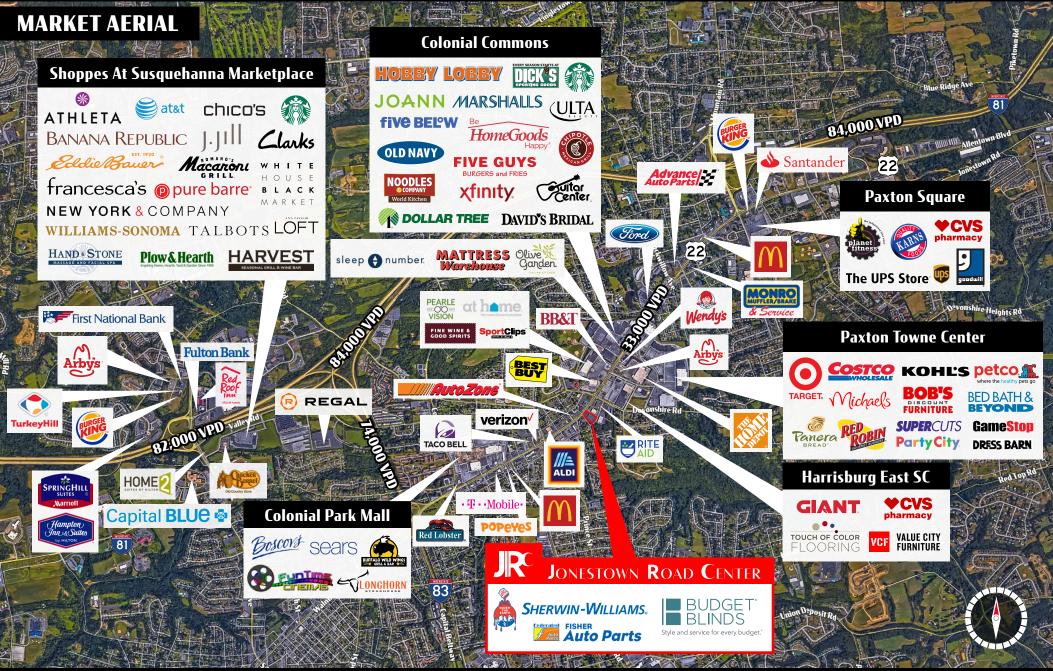

## JONESTOWN ROAD CENTER 4907-19 Jonestown Road | Harrisburg, PA 17109

**Jonestown Road Center** is a ± 24,168 SF neighborhood strip center located on the east shore of Harrisburg, Pennsylvania, directly on U.S. Route 22 (Jonestown Road), which sees over ± 33,000 vehicles per day. The center is located in Harrisburg's densest retail corridors and home to retailers such as Budget Blinds, Sherwin Williams, Fisher Auto Parts & Cosmo Prof. Surrounding retailers also include Target, Costco, Kohl's, Dick's Sporting Goods, Marshalls, CVS, HomeGoods, Aldi, Best Buy, Old Navy, Home Depot, Rite Aid and more.