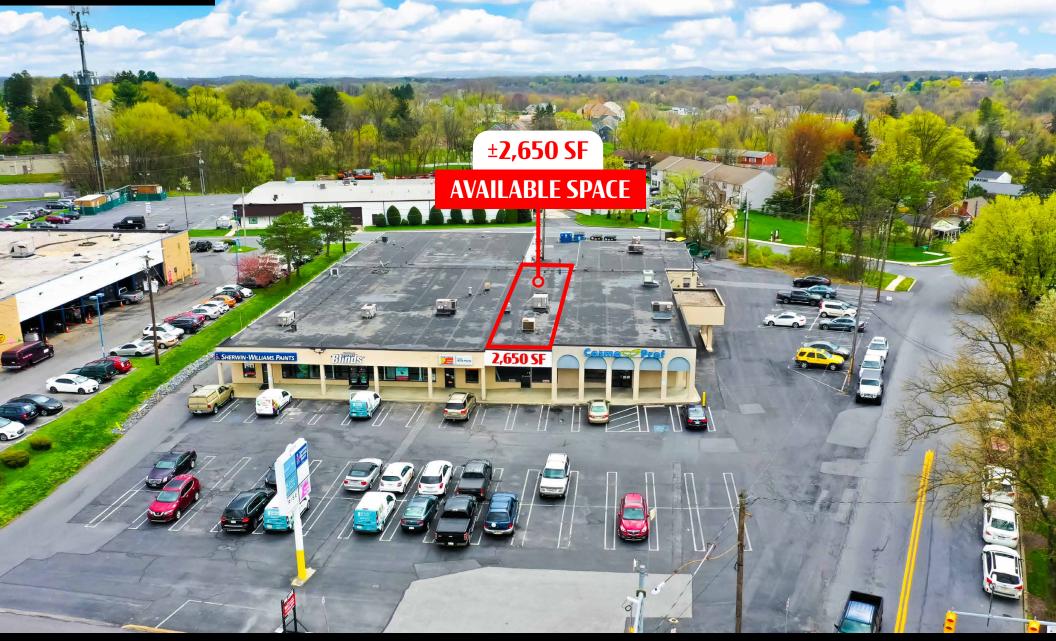

Rd. York, PA 17402 Exton Office: 1 East Uwchlan Avenue, Suite 409, Exton, PA 19341 Lancaster Office: 150 Farmington Lane, Suite 201, Lancaster, PA 17601





BRAD ROHRBAUGH | CHAD STINE BLAKE SHAFFER | ASHLEE LEHMAN 717.843.5555 | www.bennettwilliams.com York Office: 3528 Concord Rd. York, PA 17402 Exton Office: 1 East Uwchlan Avenue, Suite 409, Exton, PA 19341 Lancaster Office: 150 Farmington Lane, Suite 201, Lancaster, PA 17601

Bennett WILLIAMS





BRAD ROHRBAUGH | CHAD STINE BLAKE SHAFFER | ASHLEE LEHMAN 717.843.5555 | www.bennettwilliams.com York Office: 3528 Concord Rd. York, PA 17402 Exton Office: 1 East Uwchlan Avenue, Suite 409, Exton, PA 19341 Lancaster Office: 150 Farmington Lane, Suite 201, Lancaster, PA 17601

Bennett WILLIAMS





Available For Jeaze

## **SPACE OVERVIEW**



BRAD ROHRBAUGH | CHAD STINE BLAKE SHAFFER | ASHLEE LEHMAN 717.843.5555 | www.bennettwilliams.com York Office: 3528 Concord Rd. York, PA 17402 Exton Office: 1 East Uwchlan Avenue, Suite 409, Exton, PA 19341 Lancaster Office: 150 Farmington Lane, Suite 201, Lancaster, PA 17601

Bennett WILLIAMS





Available For Jease

ACTIVE MEMBER OF



BRAD ROHRBAUGH | CHAD STINE BLAKE SHAFFER | ASHLEE LEHMAN 717.843.5555 | www.bennettwilliams.com York Office: 3528 Concord Rd. York, PA 17402 Exton Office: 1 East Uwchlan Avenue, Suite 409, Exton, PA 19341 Lancaster Office: 150 Farmington Lane, Suite 201, Lancaster, PA 17601