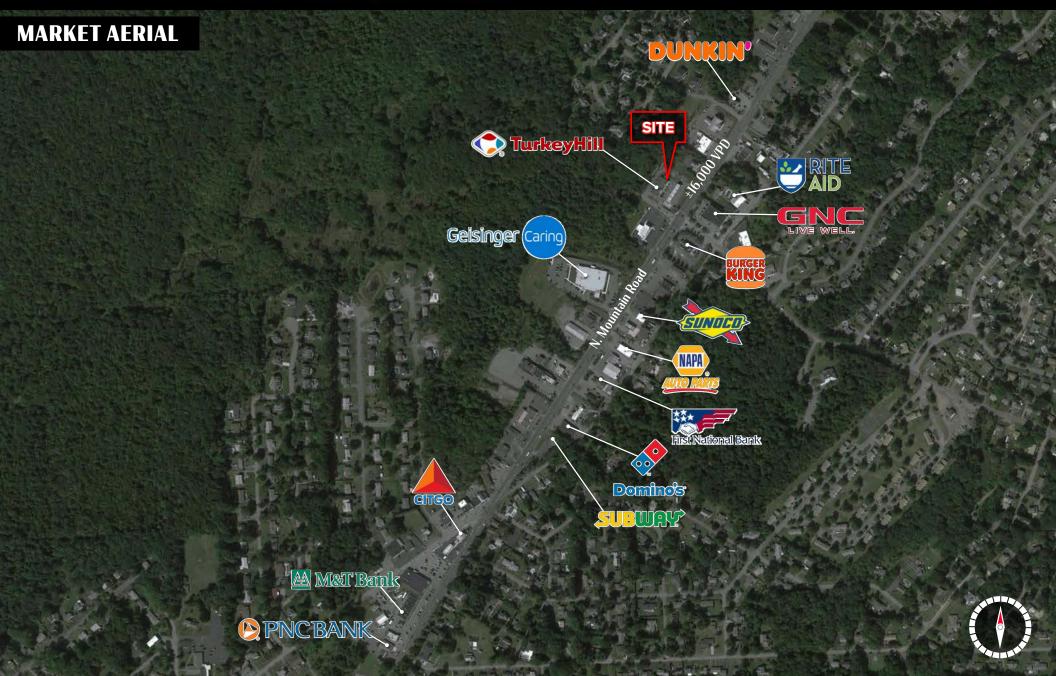

# Location

The property is strategically located along North Mountain Road (16,000 VPD) with great visibility and multiple points of ingress/egress. North Mountain Road is one of the main thoroughfares in the Mountain Top market, attracting consumers from all around. Near the property are other national retailers including Burger King, Sunoco, Dunkin', as well as Geisinger, which is a major healthcare provider in the area.

TRAFFIC COUNTS: N. Mountain Road - ±16,000 VPD

ACTIVE MEMBE<u>R OF</u>

BRAD ROHRBAUGH | CHAD STINE | GARY RUSSELL 717.843.5555 www.bennettwilliams.com York Office: 3528 Concord Rd. York, PA 17402 Exton Office: 1 East Uwchlan Avenue, Suite 409, Exton, PA 19341 Lancaster Office: 150 Farmington Lane, Suite 201, Lancaster, PA 17601