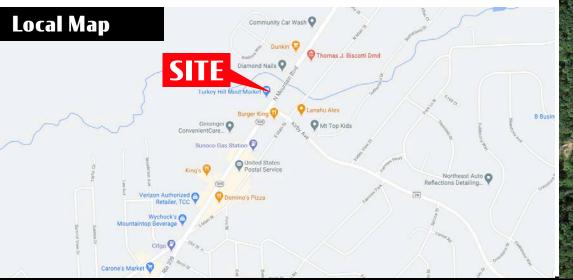

# Location

The property is strategically located along North Mountain Road (16,000 VPD) with great visibility and multiple points of ingress/egress. North Mountain Road is one of the main thoroughfares in the Mountain Top market, attracting consumers from all around. Near the property are other national retailers including Burger King, Sunoco, Dunkin', as well as Geisinger, which is a major healthcare provider in the area.