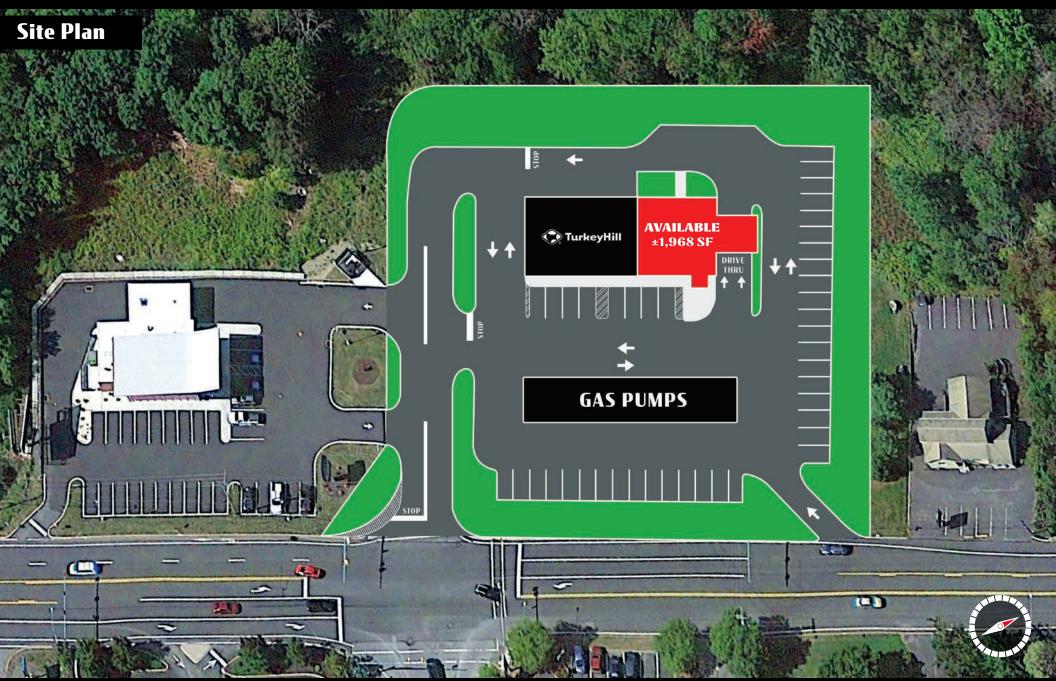

± 1,968 SF Retail Space Available

Available For Cease

## Available For Cease

± 1,968 SF Retail Space Available

**BRAD ROHRBAUGH** | **CHAD STINE** | **GARY RUSSELL** 717.843.5555 www.bennettwilliams.com York Office: 3528 Concord Rd. York, PA 17402 Exton Office: 1 East Uwchlan Avenue, Suite 409, Exton, PA 19341 Lancaster Office: 150 Farmington Lane, Suite 201, Lancaster, PA 17601