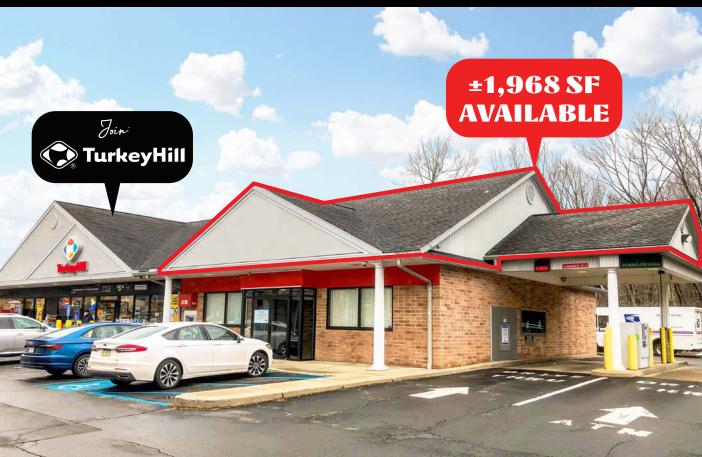

± 1,968 SF Retail Space Available

Available For Cease

### **Property Overview**

**2** North Mountain Road is a highly visible retail property ideally located along North Mountain Road (16,000 VPD) in Mountain Top, PA. The property feature Turkey Hill as a co-tenant and has multiple points of access. The property is perfect for any retailer looking to enter into the Mountain Top market along a busy stretch of road.

## Available For Cease

± 1,968 SF Retail Space Available

**BRAD ROHRBAUGH** | **CHAD STINE** | **GARY RUSSELL** 717.843.5555 www.bennettwilliams.com York Office: 3528 Concord Rd. York, PA 17402 Exton Office: 1 East Uwchlan Avenue, Suite 409, Exton, PA 19341 Lancaster Office: 150 Farmington Lane, Suite 201, Lancaster, PA 17601