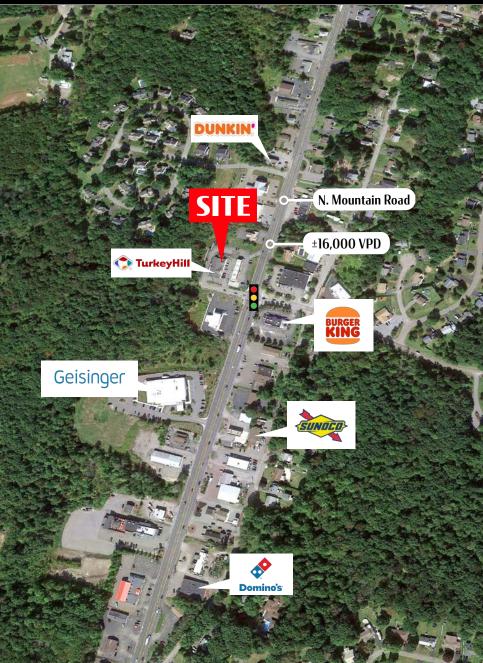

### **Property Overview**

**2** North Mountain Road is a highly visible retail property ideally located along North Mountain Road (16,000 VPD) in Mountain Top, PA. The property feature Turkey Hill as a co-tenant and has multiple points of access. The property is perfect for any retailer looking to enter into the Mountain Top market along a busy stretch of road.

# Location

The property is strategically located along North Mountain Road (16,000 VPD) with great visibility and multiple points of ingress/egress. North Mountain Road is one of the main thoroughfares in the Mountain Top market, attracting consumers from all around. Near the property are other national retailers including Burger King, Sunoco, Dunkin', as well as Geisinger, which is a major healthcare provider in the area.

TRAFFIC COUNTS: N. Mountain Road - ±16,000 VPD

ACTIVE MEMBE<u>R OF</u>

BRAD ROHRBAUGH | CHAD STINE | GARY RUSSELL 717.843.5555 www.bennettwilliams.com York Office: 3528 Concord Rd. York, PA 17402 Exton Office: 1 East Uwchlan Avenue, Suite 409, Exton, PA 19341 Lancaster Office: 150 Farmington Lane, Suite 201, Lancaster, PA 17601