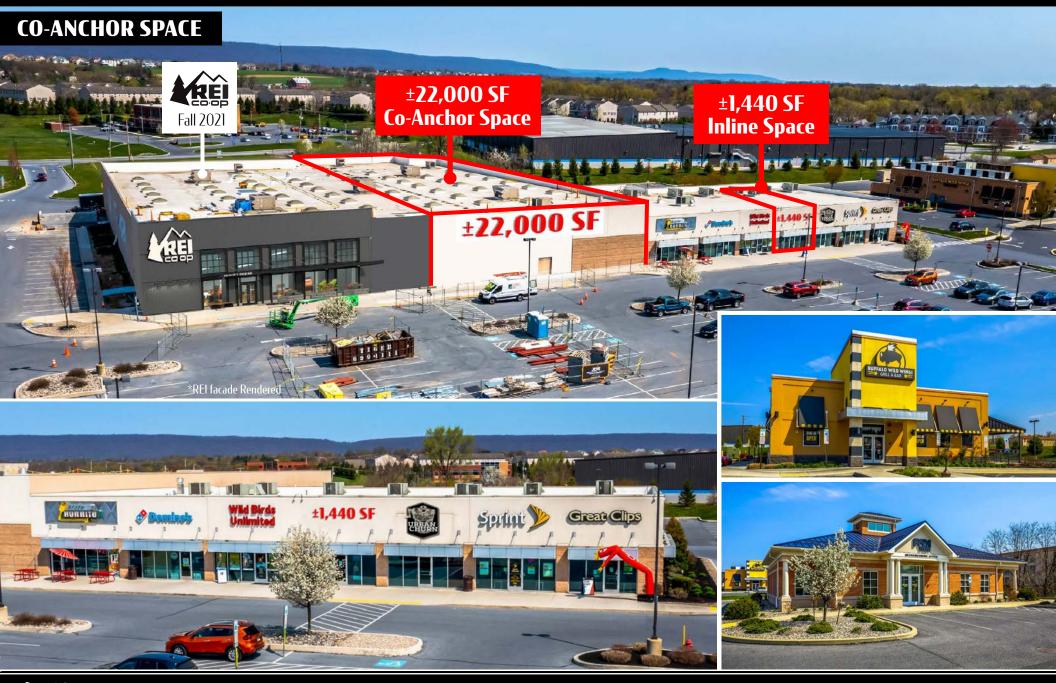

### SILVER CREEK PLAZA

6391 Carlisle Pike | Mechanicsburg, PA 17050

On The Pike

Available For Jease

| SUITE | TENANT                                      | SF     |                                                                                                                                                                                                                                                                                                                                                                                                                                                                                                                                                                                                                                                                                                                                                                                                                                                                                                                                                                                                                                                                                                                                                                                                                                                                                                                                                                                                                                                                                                                                                                                                                                                                                                                                                                                                                                                                                                                                                                                                                                                                                                                                | SITE PLAN            |
|-------|---------------------------------------------|--------|--------------------------------------------------------------------------------------------------------------------------------------------------------------------------------------------------------------------------------------------------------------------------------------------------------------------------------------------------------------------------------------------------------------------------------------------------------------------------------------------------------------------------------------------------------------------------------------------------------------------------------------------------------------------------------------------------------------------------------------------------------------------------------------------------------------------------------------------------------------------------------------------------------------------------------------------------------------------------------------------------------------------------------------------------------------------------------------------------------------------------------------------------------------------------------------------------------------------------------------------------------------------------------------------------------------------------------------------------------------------------------------------------------------------------------------------------------------------------------------------------------------------------------------------------------------------------------------------------------------------------------------------------------------------------------------------------------------------------------------------------------------------------------------------------------------------------------------------------------------------------------------------------------------------------------------------------------------------------------------------------------------------------------------------------------------------------------------------------------------------------------|----------------------|
| 1     | REI Co-op                                   | 22,412 |                                                                                                                                                                                                                                                                                                                                                                                                                                                                                                                                                                                                                                                                                                                                                                                                                                                                                                                                                                                                                                                                                                                                                                                                                                                                                                                                                                                                                                                                                                                                                                                                                                                                                                                                                                                                                                                                                                                                                                                                                                                                                                                                |                      |
| 2     | AVAILABLE                                   | 22,000 |                                                                                                                                                                                                                                                                                                                                                                                                                                                                                                                                                                                                                                                                                                                                                                                                                                                                                                                                                                                                                                                                                                                                                                                                                                                                                                                                                                                                                                                                                                                                                                                                                                                                                                                                                                                                                                                                                                                                                                                                                                                                                                                                | 18899 B              |
| 3     | Neato Burrito                               | 3,000  |                                                                                                                                                                                                                                                                                                                                                                                                                                                                                                                                                                                                                                                                                                                                                                                                                                                                                                                                                                                                                                                                                                                                                                                                                                                                                                                                                                                                                                                                                                                                                                                                                                                                                                                                                                                                                                                                                                                                                                                                                                                                                                                                | A E                  |
| 4     | Domino's                                    | 1,900  |                                                                                                                                                                                                                                                                                                                                                                                                                                                                                                                                                                                                                                                                                                                                                                                                                                                                                                                                                                                                                                                                                                                                                                                                                                                                                                                                                                                                                                                                                                                                                                                                                                                                                                                                                                                                                                                                                                                                                                                                                                                                                                                                |                      |
| 5     | Wild Birds Unlimited                        | 1,739  |                                                                                                                                                                                                                                                                                                                                                                                                                                                                                                                                                                                                                                                                                                                                                                                                                                                                                                                                                                                                                                                                                                                                                                                                                                                                                                                                                                                                                                                                                                                                                                                                                                                                                                                                                                                                                                                                                                                                                                                                                                                                                                                                |                      |
| 6     | AVAILABLE                                   | 1,440  | ±1,440 SF                                                                                                                                                                                                                                                                                                                                                                                                                                                                                                                                                                                                                                                                                                                                                                                                                                                                                                                                                                                                                                                                                                                                                                                                                                                                                                                                                                                                                                                                                                                                                                                                                                                                                                                                                                                                                                                                                                                                                                                                                                                                                                                      |                      |
| 7     | Urban Churn Craft Creamery                  | 1,600  | Inline Space                                                                                                                                                                                                                                                                                                                                                                                                                                                                                                                                                                                                                                                                                                                                                                                                                                                                                                                                                                                                                                                                                                                                                                                                                                                                                                                                                                                                                                                                                                                                                                                                                                                                                                                                                                                                                                                                                                                                                                                                                                                                                                                   |                      |
| 8     | Sprint                                      | 2,000  |                                                                                                                                                                                                                                                                                                                                                                                                                                                                                                                                                                                                                                                                                                                                                                                                                                                                                                                                                                                                                                                                                                                                                                                                                                                                                                                                                                                                                                                                                                                                                                                                                                                                                                                                                                                                                                                                                                                                                                                                                                                                                                                                |                      |
| 9     | Great Clips                                 | 1,200  | Fall 2027 #22,000 SF # # Fall 2027 #22,000 SF                                                                                                                                                                                                                                                                                                                                                                                                                                                                                                                                                                                                                                                                                                                                                                                                                                                                                                                                                                                                                                                                                                                                                                                                                                                                                                                                                                                                                                                                                                                                                                                                                                                                                                                                                                                                                                                                                                                                                                                                                                                                                  |                      |
| 10    | Buffalo Wild Wings                          | 5,670  | AVAILABLE Substitution of the state of the s |                      |
| 11    | F&M Trust                                   | 3,188  | 2 3 4 5 6 7 8 9 1 E = 1 T = 1                                                                                                                                                                                                                                                                                                                                                                                                                                                                                                                                                                                                                                                                                                                                                                                                                                                                                                                                                                                                                                                                                                                                                                                                                                                                                                                                                                                                                                                                                                                                                                                                                                                                                                                                                                                                                                                                                                                                                                                                                                                                                                  |                      |
| 12    | AVAILABLE                                   | 3,000  |                                                                                                                                                                                                                                                                                                                                                                                                                                                                                                                                                                                                                                                                                                                                                                                                                                                                                                                                                                                                                                                                                                                                                                                                                                                                                                                                                                                                                                                                                                                                                                                                                                                                                                                                                                                                                                                                                                                                                                                                                                                                                                                                |                      |
|       | ±3,000 SF<br>Building Plus<br>Outdoor Space | 12     | Carlislo Piko  EB6,000 VPD                                                                                                                                                                                                                                                                                                                                                                                                                                                                                                                                                                                                                                                                                                                                                                                                                                                                                                                                                                                                                                                                                                                                                                                                                                                                                                                                                                                                                                                                                                                                                                                                                                                                                                                                                                                                                                                                                                                                                                                                                                                                                                     | Holidayılını Express |
| 1000  |                                             | -      | The second of th |                      |