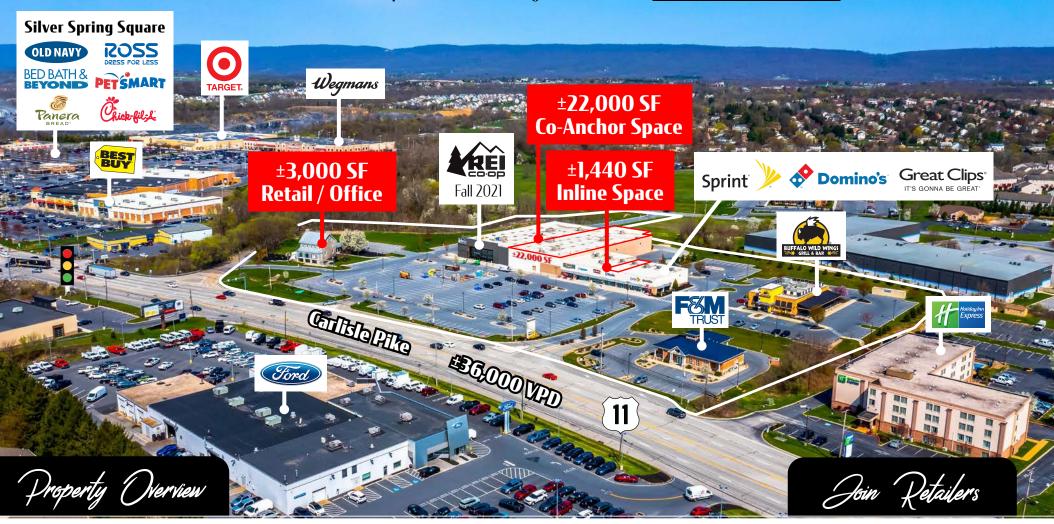

### SILVER CREEK PLAZA 6391 Carlisle Pike | Mechanicsburg, PA 17050

ON THE PIKE

For Jease

**Silver Creek Plaza** on the Pike delivers ± 69,149 square feet of choice retail on one of Mechanicsburg's busiest shopping corridors in Cumberland County. The center has tremendous visibility and frontage along Carlisle Pike (Route 11), which sees over  $\pm 36,000$  vehicles per day. This provides a rare opportunity for national tenants to position themselves along one of the most sought-after corridors in the Central PA market. The center benefits from the high traffic flow of Carlisle Pike and the neighboring retail power center, Silver Spring Square, which is home to the area's first Wegman's.

# SILVER CREEK PLAZA 6391 Carlisle Pike | Mechanicsburg, PA 17050 On The Pike

Available For Jease