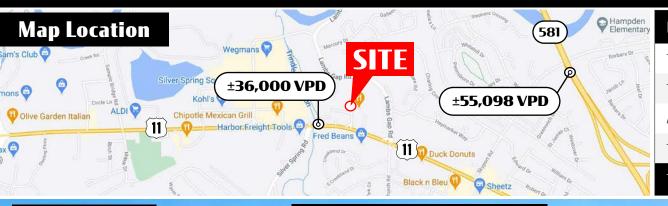

### SILVER CREEK PLAZA 6391 Carlisle Pike | Mechanicsburg, PA 17050

ON THE PIKE

For Jease

**Silver Creek Plaza** on the Pike delivers ± 69,149 square feet of choice retail on one of Mechanicsburg's busiest shopping corridors in Cumberland County. The center has tremendous visibility and frontage along Carlisle Pike (Route 11), which sees over  $\pm 36,000$  vehicles per day. This provides a rare opportunity for national tenants to position themselves along one of the most sought-after corridors in the Central PA market. The center benefits from the high traffic flow of Carlisle Pike and the neighboring retail power center, Silver Spring Square, which is home to the area's first Wegman's.