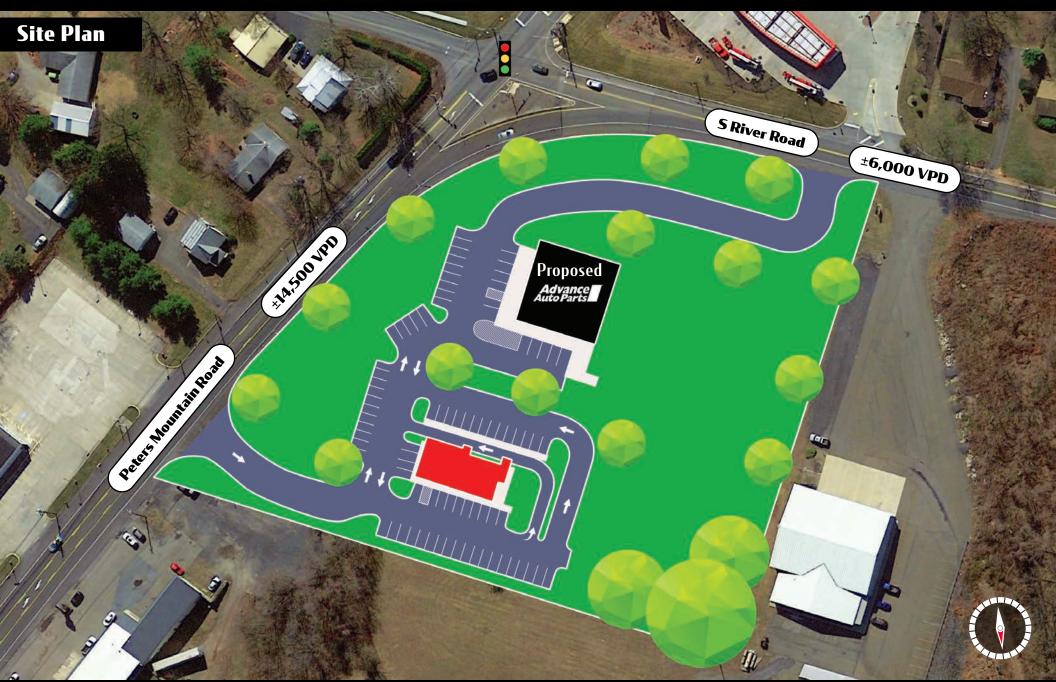

### ± 2 Acre Pad Available Coming 2022

## **Property Overview**

Excellent pad site opportunity at the intersection of River Road and Peters Mountain Road (Rt 225) in Halifax, PA. Join the corner of Sheetz, Members 1st Federal Credit Union and the new proposed Advance Auto Parts. Featuring tremendous visibility off Route 225, the available pad site offers 2 acres of retail space adjacent to Advance Auto Parts. Other well-established tenants in this area include Giant Foods, Sheetz, McDonalds, Fine Wine and Good Spirits, Rite Aid and Dollar General. The space is fitted for a variety of uses, including but not limited to retail, medical, and service-oriented users.

TRAFFIC COUNTS: - ±15,000 VPD - ±6,000 VPD

ADAM HAGERMAN | CALE BRUSO | BRAD ROHRBAUGH | CHAD STINE York Office: 3528 Concord Rd. York, PA 17402 717.843.5555 www.bennettwilliams.com

Exton Office: 1 East Uwchlan Avenue, Suite 409, Exton, PA 19341 Lancaster Office: 150 Farmington Lane, Suite 201, Lancaster, PA 17601

## Location

3616 Peters Mountain Road has signalized access and excellent visibility from Route 225 (14,500 VPD) with convenient proximity to Route 322 (25,000 VPD) and Route 15 (24,000 VPD). The space sits along the main retail thoroughfare of the Halifax market and positioned directly adjacent to Sheetz and Advance Auto Parts. The trade area extends over 5 miles and serves as the main throughway to Route 322 and Route 15 headed towards Selinsgrove and Williamsport.