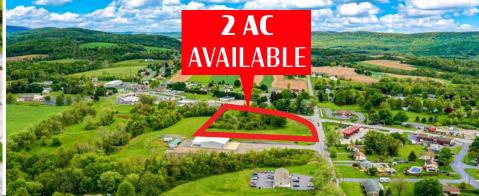

### ± 2 Acre Pad Available Coming 2022

## **Property Overview**

Excellent pad site opportunity at the intersection of River Road and Peters Mountain Road (Rt 225) in Halifax, PA. Join the corner of Sheetz, Members 1st Federal Credit Union and the new proposed Advance Auto Parts. Featuring tremendous visibility off Route 225, the available pad site offers 2 acres of retail space adjacent to Advance Auto Parts. Other well-established tenants in this area include Giant Foods, Sheetz, McDonalds, Fine Wine and Good Spirits, Rite Aid and Dollar General. The space is fitted for a variety of uses, including but not limited to retail, medical, and service-oriented users.

# Available For Sale or Lease

± 2 Acres of Land Available