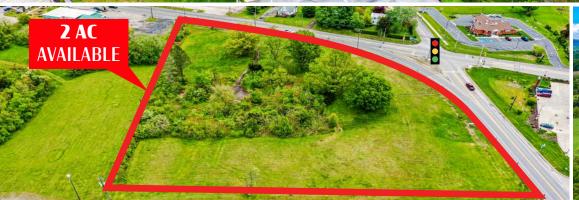

### ± 2 Acre Pad Available Coming 2022

## **Property Overview**

Excellent pad site opportunity at the intersection of River Road and Peters Mountain Road (Rt 225) in Halifax, PA. Join the corner of Sheetz, Members 1st Federal Credit Union and the new proposed Advance Auto Parts. Featuring tremendous visibility off Route 225, the available pad site offers 2 acres of retail space adjacent to Advance Auto Parts. Other well-established tenants in this area include Giant Foods, Sheetz, McDonalds, Fine Wine and Good Spirits, Rite Aid and Dollar General. The space is fitted for a variety of uses, including but not limited to retail, medical, and service-oriented users.

# Available For Sale or Lease

± 2 Acres of Land Available