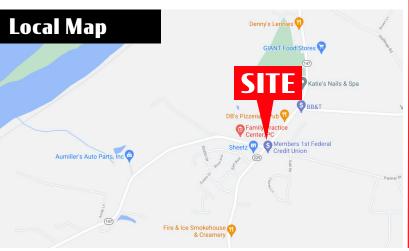

## Location

3616 Peters Mountain Road has signalized access and excellent visibility from Route 225 (14,500 VPD) with convenient proximity to Route 322 (25,000 VPD) and Route 15 (24,000 VPD). The space sits along the main retail thoroughfare of the Halifax market and positioned directly adjacent to Sheetz and Advance Auto Parts. The trade area extends over 5 miles and serves as the main throughway to Route 322 and Route 15 headed towards Selinsgrove and Williamsport.

## **Trade Area**

Adding to the stability of this corner, the site shows a 20 minute drive time demographic of over 26,168 people with household incomes more than \$84,340 and daytime demographics equally as strong with 5,835. The demographics within a 10 mile radius include 61,972 people in 28,237 homes, a labor force of 16,589 with an average household income of \$91,721. The area has seen a growth of 16% since 2000 with over 4,762 new homes.