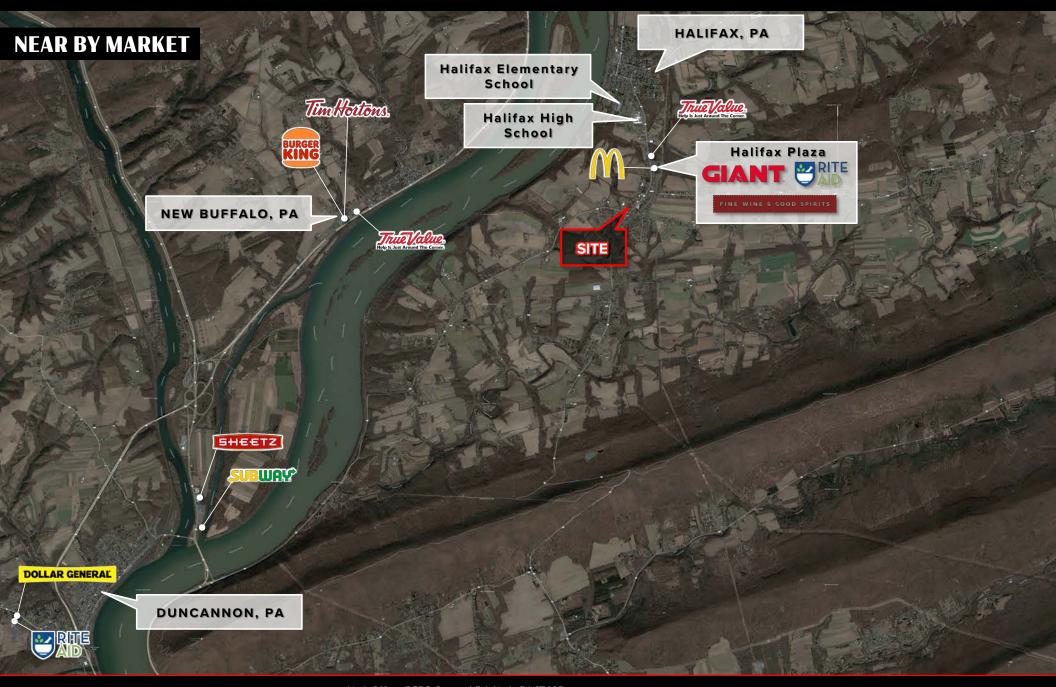

## **Property Overview**

Excellent pad site opportunity at the intersection of River Road and Peters Mountain Road (Rt 225) in Halifax, PA. Join the corner of Sheetz, Members 1st Federal Credit Union and the new proposed Advance Auto Parts. Featuring tremendous visibility off Route 225, the available pad site offers 2 acres of retail space adjacent to Advance Auto Parts. Other well-established tenants in this area include Giant Foods, Sheetz, McDonalds, Fine Wine and Good Spirits, Rite Aid and Dollar General. The space is fitted for a variety of uses, including but not limited to retail, medical, and service-oriented users.

## **Trade Area**

Adding to the stability of this corner, the site shows a 20 minute drive time demographic of over 26,168 people with household incomes more than \$84,340 and daytime demographics equally as strong with 5,835. The demographics within a 10 mile radius include 61,972 people in 28,237 homes, a labor force of 16,589 with an average household income of \$91,721. The area has seen a growth of 16% since 2000 with over 4,762 new homes.