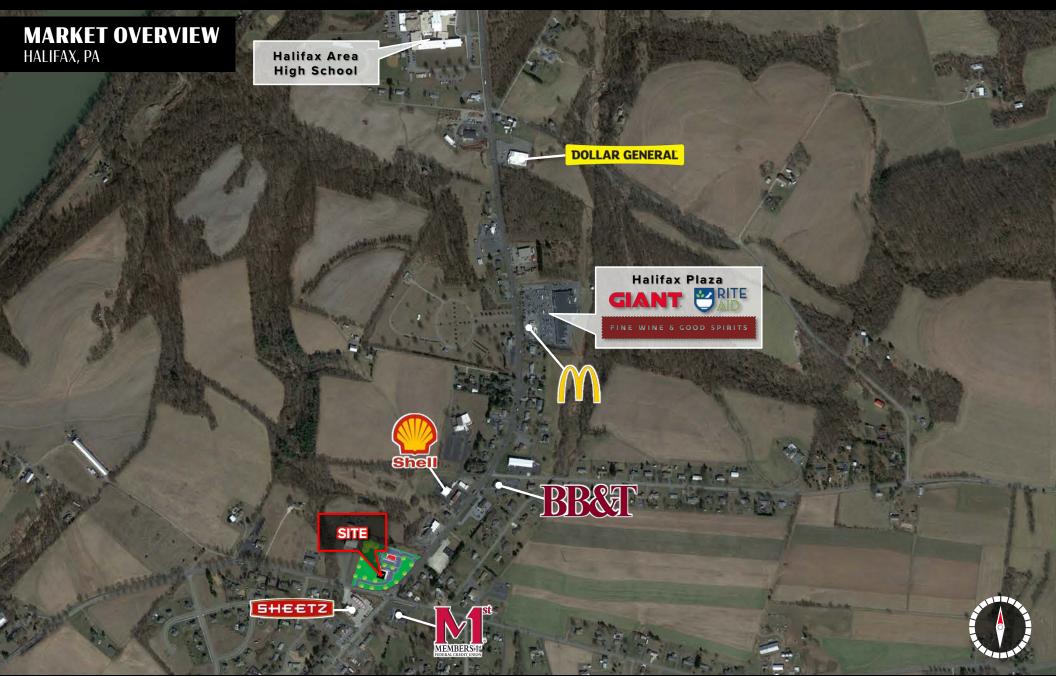

## **Property Overview**

Excellent pad site opportunity at the intersection of River Road and Peters Mountain Road (Rt 225) in Halifax, PA. Join the corner of Sheetz, Members 1st Federal Credit Union and the new proposed Advance Auto Parts. Featuring tremendous visibility off Route 225, the available pad site offers 2 acres of retail space adjacent to Advance Auto Parts. Other well-established tenants in this area include Giant Foods, Sheetz, McDonalds, Fine Wine and Good Spirits, Rite Aid and Dollar General. The space is fitted for a variety of uses, including but not limited to retail, medical, and service-oriented users.

## Location

3616 Peters Mountain Road has signalized access and excellent visibility from Route 225 (14,500 VPD) with convenient proximity to Route 322 (25,000 VPD) and Route 15 (24,000 VPD). The space sits along the main retail thoroughfare of the Halifax market and positioned directly adjacent to Sheetz and Advance Auto Parts. The trade area extends over 5 miles and serves as the main throughway to Route 322 and Route 15 headed towards Selinsgrove and Williamsport.

## **Trade Area**

Adding to the stability of this corner, the site shows a 20 minute drive time demographic of over 26,168 people with household incomes more than \$84,340 and daytime demographics equally as strong with 5,835. The demographics within a 10 mile radius include 61,972 people in 28,237 homes, a labor force of 16,589 with an average household income of \$91,721. The area has seen a growth of 16% since 2000 with over 4,762 new homes.