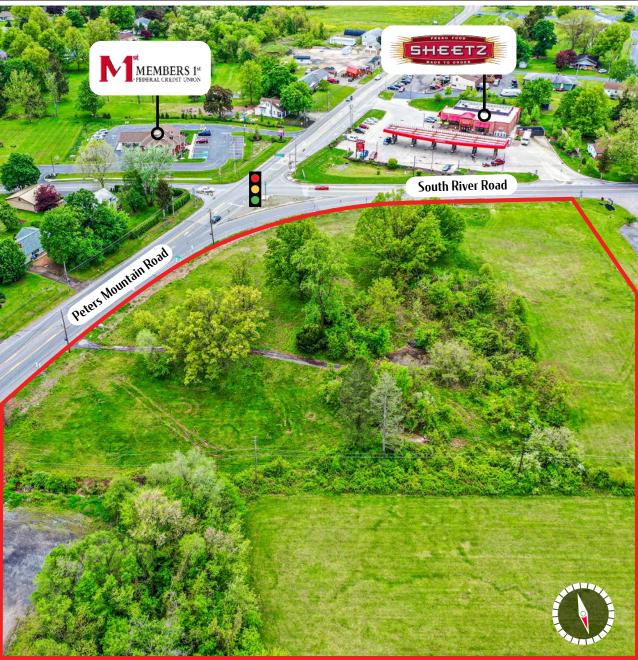

## **Property Overview**

Excellent pad site opportunity at the intersection of River Road and Peters Mountain Road (Rt 225) in Halifax, PA. Join the corner of Sheetz, Members 1st Federal Credit Union and the new proposed Advance Auto Parts. Featuring tremendous visibility off Route 225, the available pad site offers 2 acres of retail space adjacent to Advance Auto Parts. Other well-established tenants in this area include Giant Foods, Sheetz, McDonalds, Fine Wine and Good Spirits, Rite Aid and Dollar General. The space is fitted for a variety of uses, including but not limited to retail, medical, and service-oriented users.

## Location

3616 Peters Mountain Road has signalized access and excellent visibility from Route 225 (14,500 VPD) with convenient proximity to Route 322 (25,000 VPD) and Route 15 (24,000 VPD). The space sits along the main retail thoroughfare of the Halifax market and positioned directly adjacent to Sheetz and Advance Auto Parts. The trade area extends over 5 miles and serves as the main throughway to Route 322 and Route 15 headed towards Selinsgrove and Williamsport.