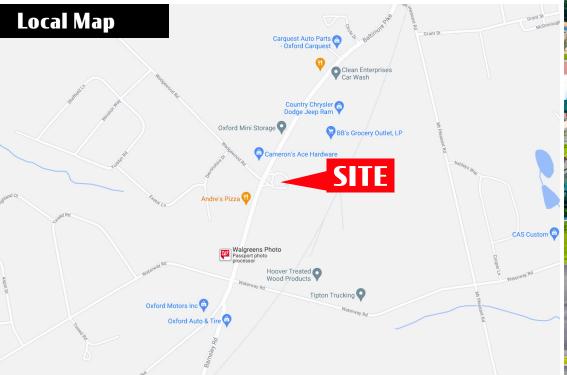

## Location

Along with its great visibility and access to Baltimore Pike, the site benefits from a demographic area that extends more than 10 miles. The site benefits from the high-volume traffic flow of Baltimore Pike, which is the main corridor in the area.

### Trade Area

This site shows a 20-minute drive time demographic of over 79,724 people with household incomes of more than \$111,697 and daytime employment demographics equally as strong with 17,967. The demographics within a 10-mile radius include 87,881 people in 29,875 homes, a labor force of 18,675 with an average household income of \$113,724. The area's growth since 2000 has increased over 23.0% with 6,882 new homes.