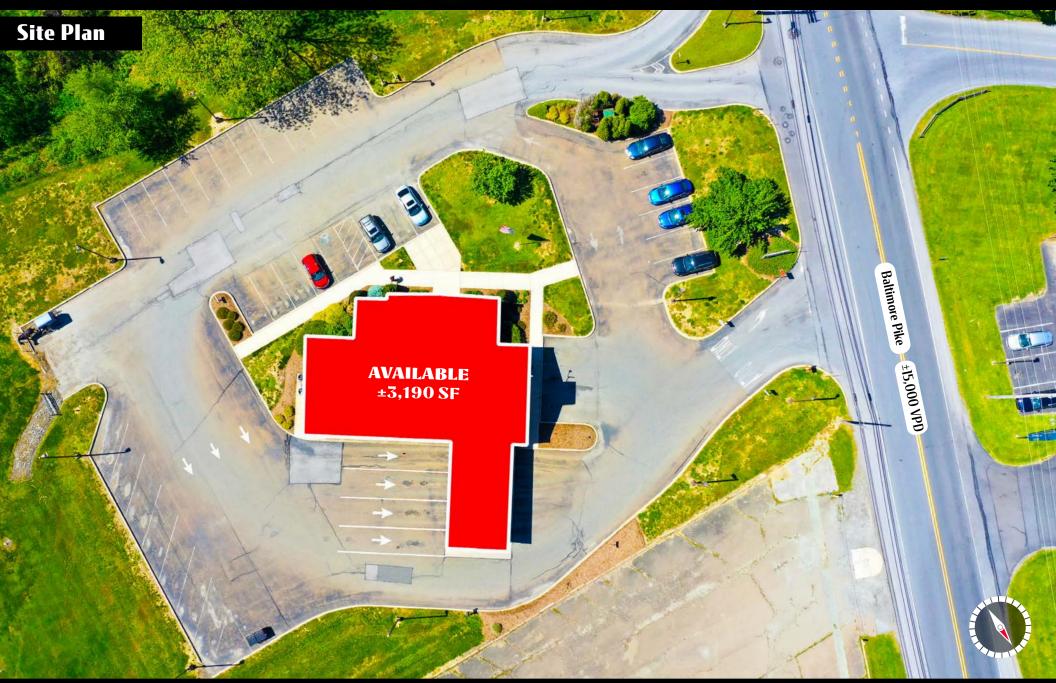

#### **2196 Baltimore Pike** | **Oxford, PA 19363** ± 3,109 SF / 2.06 Acres of Retail Space Available

### **Property Overview**

2196 Baltimore Pike is a 3,109 square-foot free standing commercial building with a drive-thru, located in the Oxford, PA market, along Baltimore Pike. The site presents a unique opportunity for a user to enter into the growing Morgantown market with great visibility and access along Baltimore Pike. The property is in close proximity from other traffic generating business, such as, Ace Hardware, BB's Grocery Outlet, Domino's Pizza, and FedEx, just to name a few.