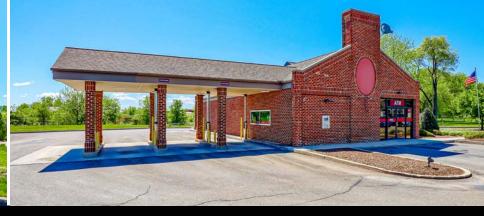

### **Property Overview**

2196 Baltimore Pike is a 3,109 square-foot free standing commercial building with a drive-thru, located in the Oxford, PA market, along Baltimore Pike. The site presents a unique opportunity for a user to enter into the growing Morgantown market with great visibility and access along Baltimore Pike. The property is in close proximity from other traffic generating business, such as, Ace Hardware, BB's Grocery Outlet, Domino's Pizza, and FedEx, just to name a few.