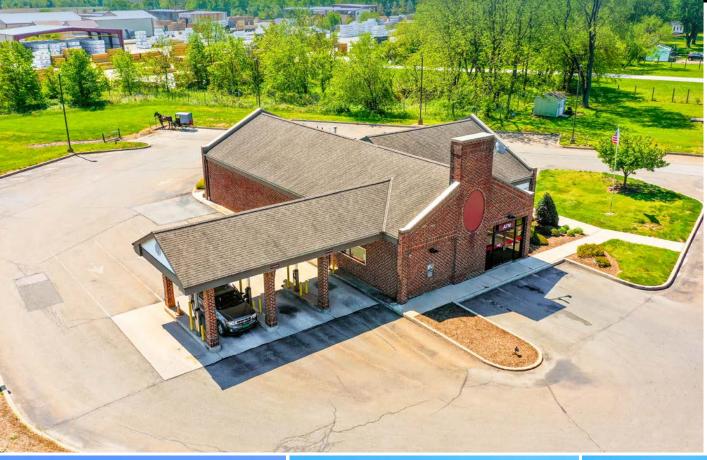

#### **2196 Baltimore Pike** | **Oxford, PA 19363** ± 3,109 SF / 2.06 Acres of Retail Space Available

### **Property Overview**

2196 Baltimore Pike is a 3,109 square-foot free standing commercial building with a drive-thru, located in the Oxford, PA market, along Baltimore Pike. The site presents a unique opportunity for a user to enter into the growing Morgantown market with great visibility and access along Baltimore Pike. The property is in close proximity from other traffic generating business, such as, Ace Hardware, BB's Grocery Outlet, Domino's Pizza, and FedEx, just to name a few.

# 2196 Baltimore Pike | Oxford, PA 19363

± 3,109 SF / 2.06 Acres of Retail Space Available