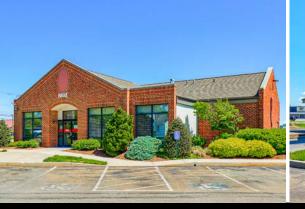

### **Property Overview**

2196 Baltimore Pike is a 3,109 square-foot free standing commercial building with a drive-thru, located in the Oxford, PA market, along Baltimore Pike. The site presents a unique opportunity for a user to enter into the growing Morgantown market with great visibility and access along Baltimore Pike. The property is in close proximity from other traffic generating business, such as, Ace Hardware, BB's Grocery Outlet, Domino's Pizza, and FedEx, just to name a few.