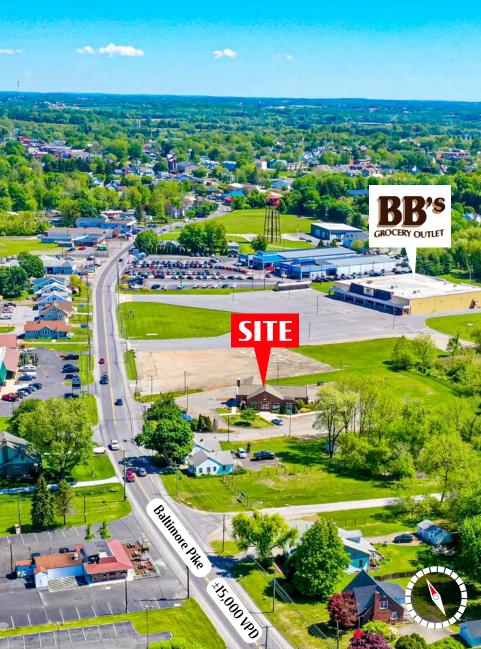

#### **2196 Baltimore Pike** | **Oxford, PA 19363** ± 3,109 SF / 2.06 Acres of Retail Space Available

### **Property Overview**

2196 Baltimore Pike is a 3,109 square-foot free standing commercial building with a drive-thru, located in the Oxford, PA market, along Baltimore Pike. The site presents a unique opportunity for a user to enter into the growing Morgantown market with great visibility and access along Baltimore Pike. The property is in close proximity from other traffic generating business, such as, Ace Hardware, BB's Grocery Outlet, Domino's Pizza, and FedEx, just to name a few.

## Location

Along with its great visibility and access to Baltimore Pike, the site benefits from a demographic area that extends more than 10 miles. The site benefits from the high-volume traffic flow of Baltimore Pike, which is the main corridor in the area.