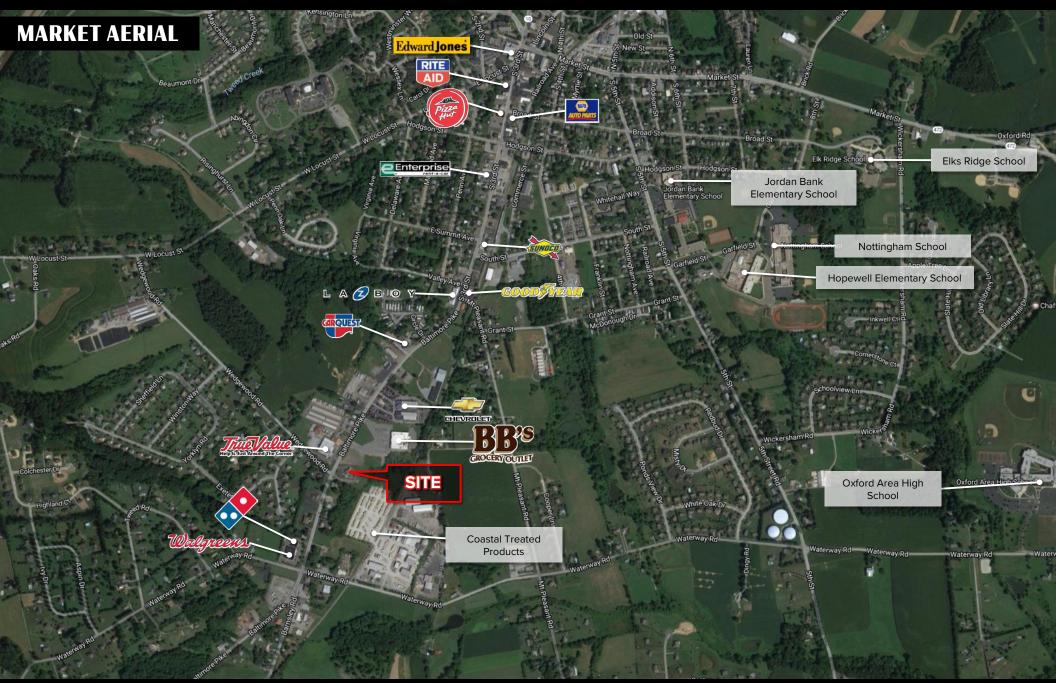

### **Property Overview**

2196 Baltimore Pike is a 3,109 square-foot free standing commercial building with a drive-thru, located in the Oxford, PA market, along Baltimore Pike. The site presents a unique opportunity for a user to enter into the growing Morgantown market with great visibility and access along Baltimore Pike. The property is in close proximity from other traffic generating business, such as, Ace Hardware, BB's Grocery Outlet, Domino's Pizza, and FedEx, just to name a few.

## Location

Along with its great visibility and access to Baltimore Pike, the site benefits from a demographic area that extends more than 10 miles. The site benefits from the high-volume traffic flow of Baltimore Pike, which is the main corridor in the area.

### Trade Area

This site shows a 20-minute drive time demographic of over 79,724 people with household incomes of more than \$111,697 and daytime employment demographics equally as strong with 17,967. The demographics within a 10-mile radius include 87,881 people in 29,875 homes, a labor force of 18,675 with an average household income of \$113,724. The area's growth since 2000 has increased over 23.0% with 6,882 new homes.