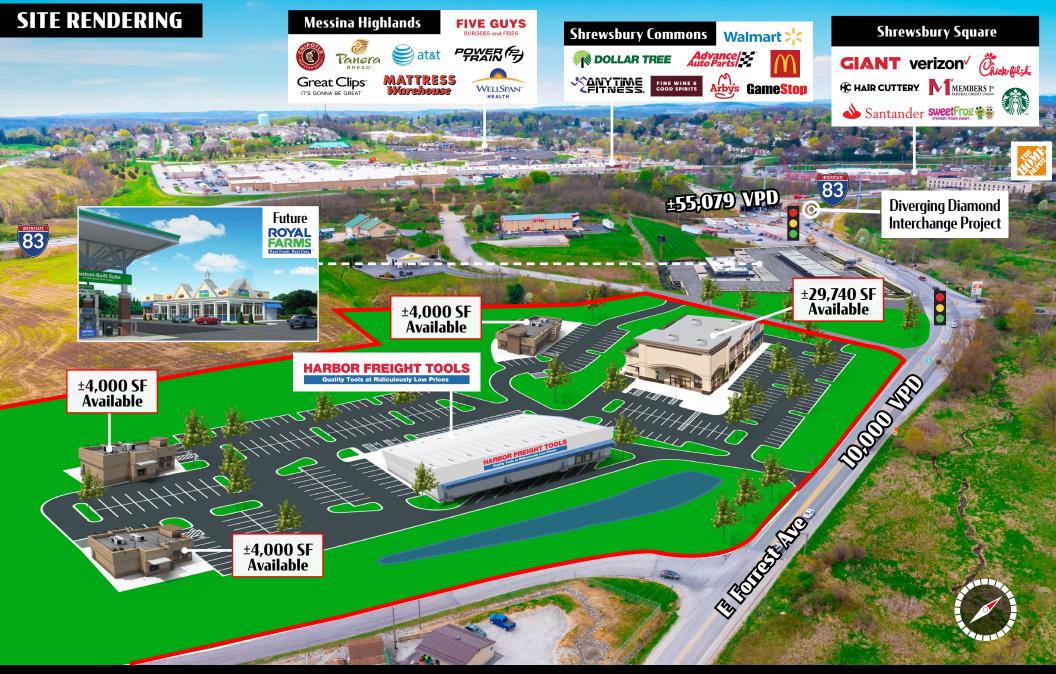

# Property **Overview**

**The Shoppes at Shrewsbury** is a new construction retail center located in Shrewsbury, Pennsylvania. The center is surrounded by leading national retailers, such as Walmart, Home Depot, Dollar Tree, Giant, Tractor Supply and Starbucks, just to name a few. The property sits in a highly travelled corridor of the Shrewsbury market, with four points of access. This center is able to cater to shoppers from multiple market points. With the high concentration of traffic driven by the anchor tenants located within Shrewsbury Commons, and the surrounding retail, the center pulls from the immediate trade area.

## Join Nearby **Retailers**