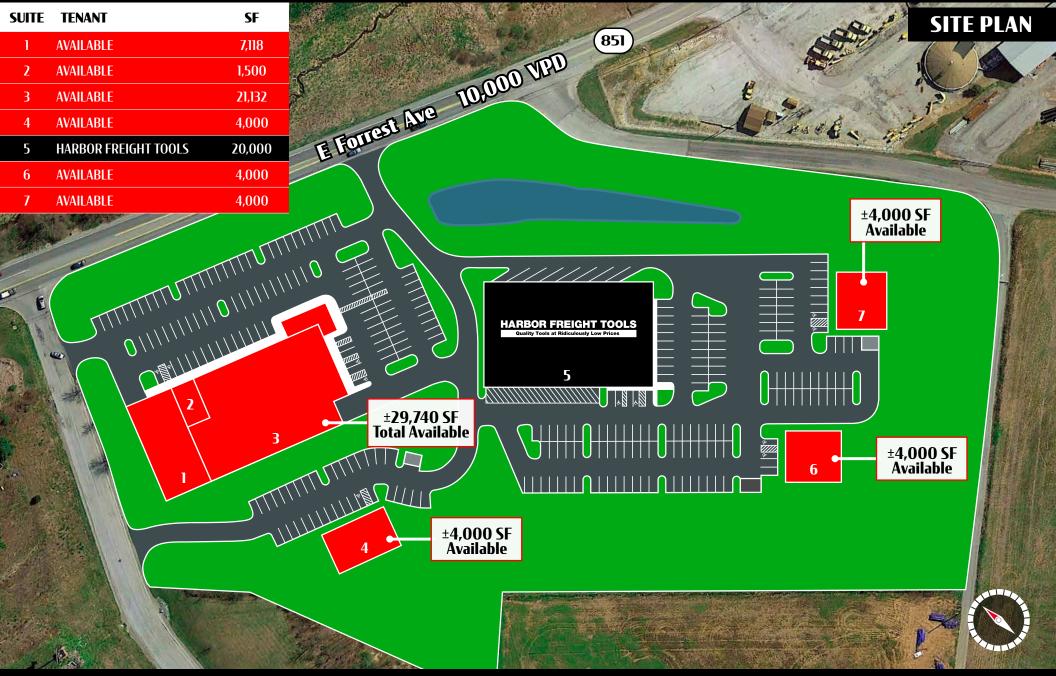

# Property **Overview**

**The Shoppes at Shrewsbury** is a new construction retail center located in Shrewsbury, Pennsylvania. The center is surrounded by leading national retailers, such as Walmart, Home Depot, Dollar Tree, Giant, Tractor Supply and Starbucks, just to name a few. The property sits in a highly travelled corridor of the Shrewsbury market, with four points of access. This center is able to cater to shoppers from multiple market points. With the high concentration of traffic driven by the anchor tenants located within Shrewsbury Commons, and the surrounding retail, the center pulls from the immediate trade area.