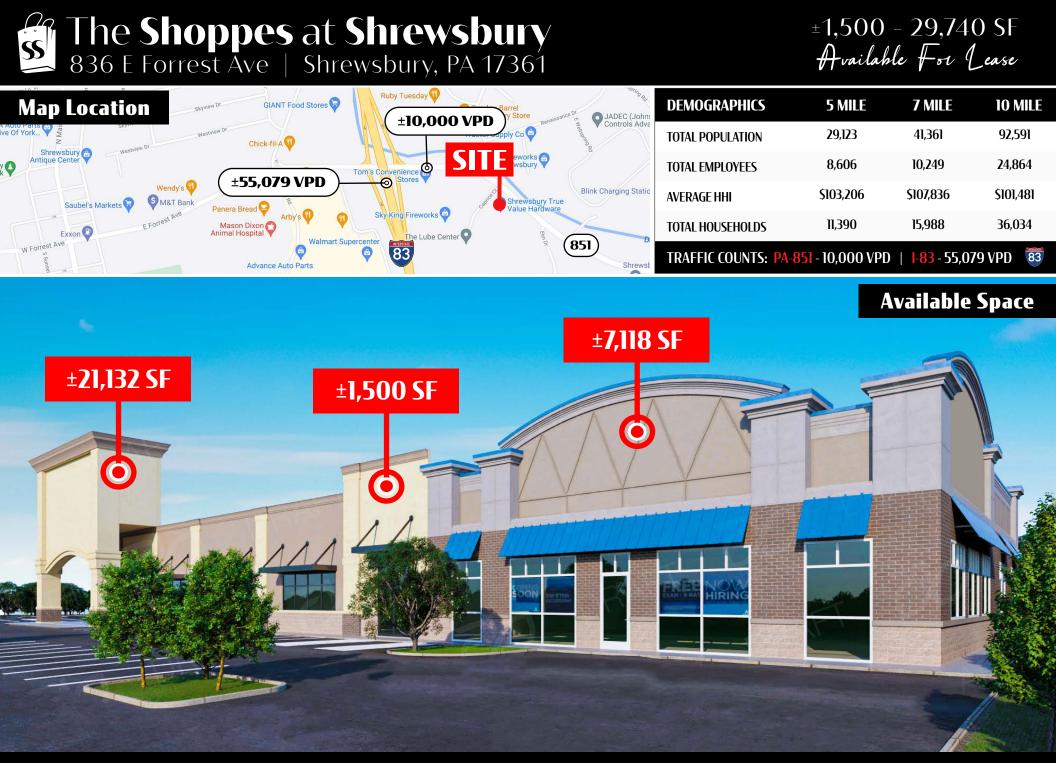

# Property **Overview**

**The Shoppes at Shrewsbury** is a new construction retail center located in Shrewsbury, Pennsylvania. The center is surrounded by leading national retailers, such as Walmart, Home Depot, Dollar Tree, Giant, Tractor Supply and Starbucks, just to name a few. The property sits in a highly travelled corridor of the Shrewsbury market, with four points of access. This center is able to cater to shoppers from multiple market points. With the high concentration of traffic driven by the anchor tenants located within Shrewsbury Commons, and the surrounding retail, the center pulls from the immediate trade area.

## ±1,500 - 29,740 SF Available For Cease

**BRAD ROHRBAUGH** | **CHAD STINE** | **BLAKE SHAFFER** 717.843.5555 www.bennettwilliams.com York Office: 3528 Concord Rd. York, PA 17402 Exton Office: 1 East Uwchlan Avenue, Suite 409, Exton, PA 19341 Lancaster Office: 150 Farmington Lane, Suite 201, Lancaster, PA 17601

## ±1,500 - 29,740 SF Available For Lease

**BRAD ROHRBAUGH** | **CHAD STINE** | **BLAKE SHAFFER** 717.843.5555 www.bennettwilliams.com York Office: 3528 Concord Rd. York, PA 17402 Exton Office: 1 East Uwchlan Avenue, Suite 409, Exton, PA 19341 Lancaster Office: 150 Farmington Lane, Suite 201, Lancaster, PA 17601

### ±1,500 - 29,740 SF Available For Lease

**BRAD ROHRBAUGH** | **CHAD STINE** | **BLAKE SHAFFER** 717.843.5555 www.bennettwilliams.com York Office: 3528 Concord Rd. York, PA 17402 Exton Office: 1 East Uwchlan Avenue, Suite 409, Exton, PA 19341 Lancaster Office: 150 Farmington Lane, Suite 201, Lancaster, PA 17601