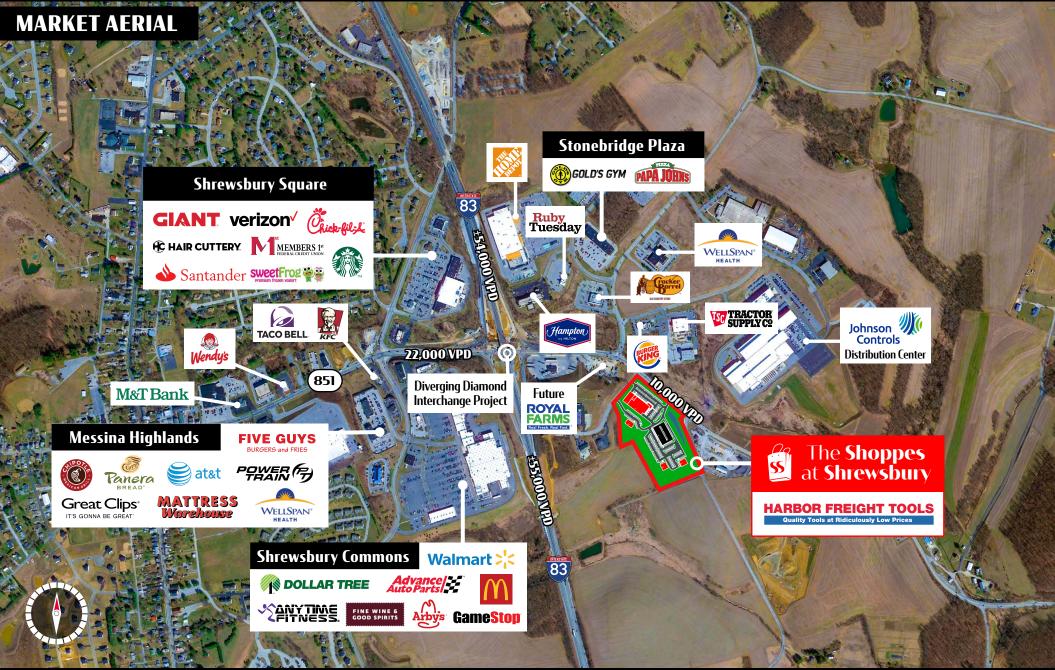

# Property **Overview**

**The Shoppes at Shrewsbury** is a new construction retail center located in Shrewsbury, Pennsylvania. The center is surrounded by leading national retailers, such as Walmart, Home Depot, Dollar Tree, Giant, Tractor Supply and Starbucks, just to name a few. The property sits in a highly travelled corridor of the Shrewsbury market, with four points of access. This center is able to cater to shoppers from multiple market points. With the high concentration of traffic driven by the anchor tenants located within Shrewsbury Commons, and the surrounding retail, the center pulls from the immediate trade area.

## Join Nearby **Retailers**