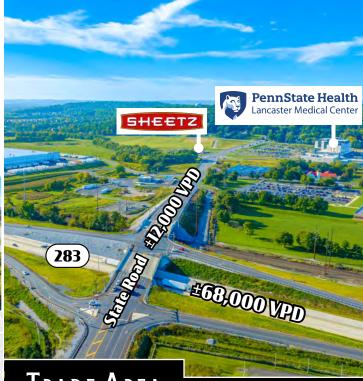

RVIEW

Brookside is a new construction project located on Harrisburg Pike and State Road in East Hempfield Township, Lancaster, PA. It will consist of multi-use tenants, including the 340,000 SF Penn State Health Lancaster Medical Center. Brookside would be a great location for retail, restaurants, professional offices, and flex uses and has excellent frontage on Harrisburg Pike.



## PROPERTY LOCATION

Brookside is just a few miles from Park City Center, which is one of Lancaster's main retail hubs, and has easy access to Interstate 283. Surrounding businesses include Kellogg Co. (+/- 500 employees), Zephyr Aluminum LLC (+/- 100 employees), and Lift-All Co. (+/- 200 employees). Three minutes down the road you will also find Colebrook Apartments, which is a 442-unit apartment complex.





## TRADE AREA

The stability of Brookside is attributed to the 20-minute drive time demographic of over 277,217 people with an average household income of \$90,767 and daytime employment demographics equally as strong with 138,169. The demographics within a 10-mile radius include people within 329,400 homes, with a labor force of 152,002, with an average household income of \$92.063.

| DEMOGRAPHICS     | 3 MILE    | 5 MILE   | 7 MILE   |
|------------------|-----------|----------|----------|
| TOTAL POPULATION | 40,766    | 139,859  | 243,877  |
| TOTAL EMPLOYEES  | 35,402    | 93,666   | 128,561  |
| AVERAGE HHI      | \$104,857 | \$96,813 | \$92,476 |
| TOTAL HOUSEHOLDS | 16,023    | 55,389   | 94,893   |

TRAFFIC COUNTS:

**State Road** - ±12,000 VPD | **PA 283** - ±68,000 VPD





#