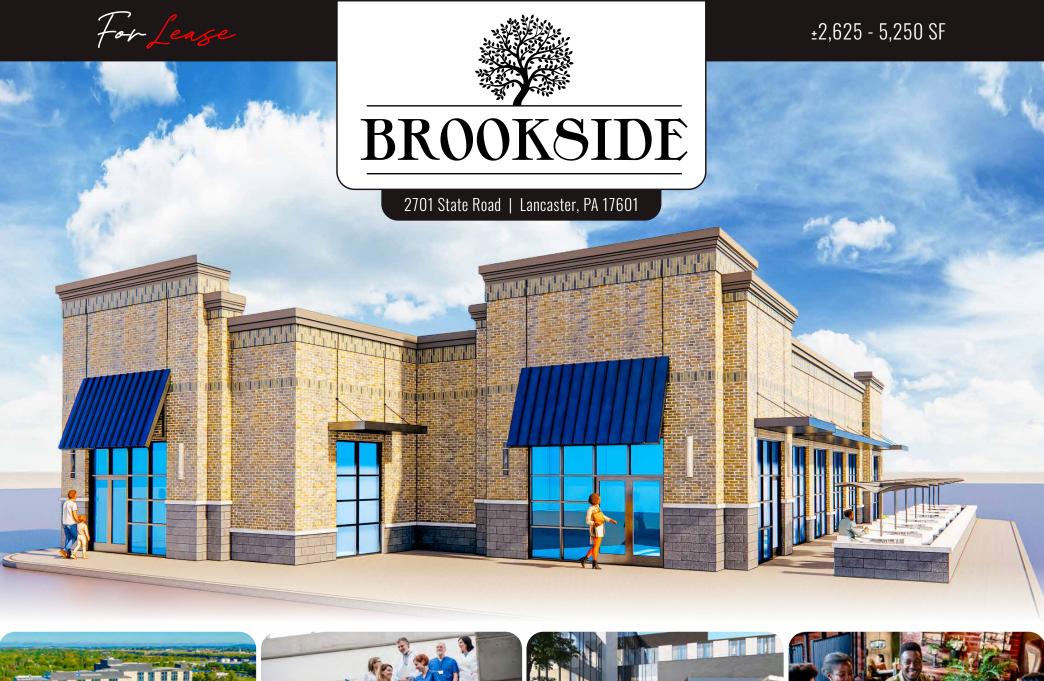

## PROJECT OVERVIEW

Brookside is a new construction project located on Harrisburg Pike and State Road in East Hempfield Township, Lancaster, PA. It will consist of multi-use tenants, including the 340,000 SF Penn State Health Lancaster Medical Center. Brookside would be a great location for retail, restaurants, professional offices, and flex uses and has excellent frontage on Harrisburg Pike.