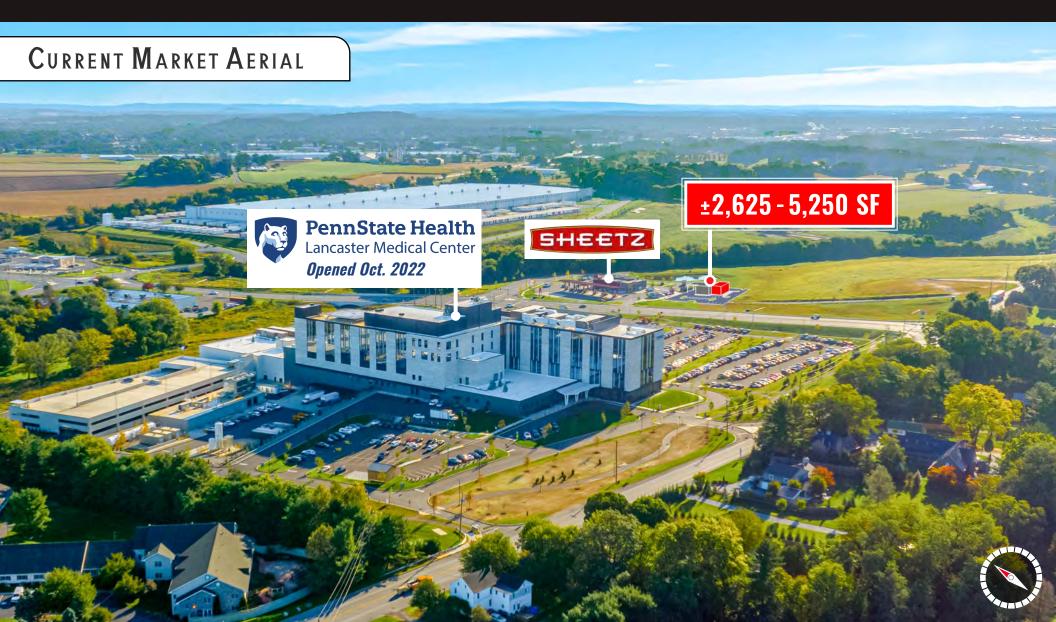

## PROJECT OVERVIEW

Brookside is a new construction project located on Harrisburg Pike and State Road in East Hempfield Township, Lancaster, PA. It will consist of multi-use tenants, including the 340,000 SF Penn State Health Lancaster Medical Center. Brookside would be a great location for retail, restaurants, professional offices, and flex uses and has excellent frontage on Harrisburg Pike.

## PROPERTY LOCATION

Brookside is just a few miles from Park City Center, which is one of Lancaster's main retail hubs, and has easy access to Interstate 283. Surrounding businesses include Kellogg Co. (+/- 500 employees), Zephyr Aluminum LLC (+/- 100 employees), and Lift-All Co. (+/- 200 employees). Three minutes down the road you will also find Colebrook Apartments, which is a 442-unit apartment complex.