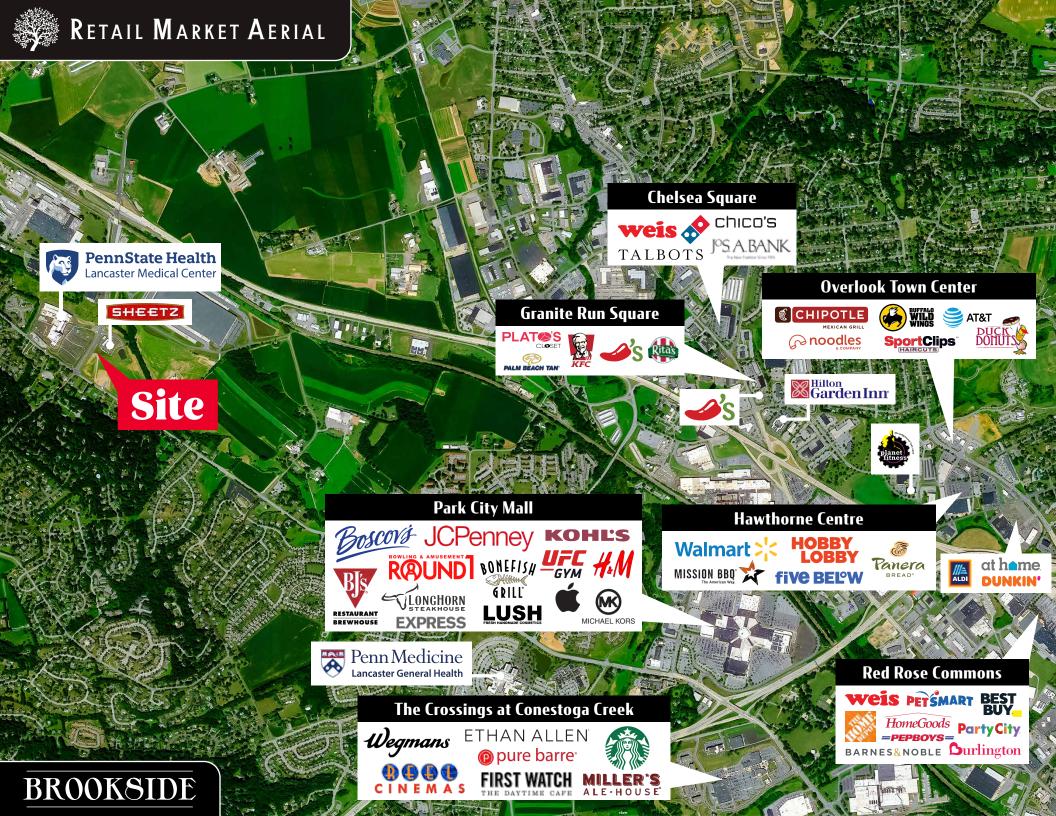

## PROJECT OVERVIEW

Brookside is a new construction project located on Harrisburg Pike and State Road in East Hempfield Township, Lancaster, PA. It will consist of multi-use tenants, including the 340,000 SF Penn State Health Lancaster Medical Center. Brookside would be a great location for retail, restaurants, professional offices, and flex uses and has excellent frontage on Harrisburg Pike.

## PROPERTY LOCATION

Brookside is just a few miles from Park City Center, which is one of Lancaster's main retail hubs, and has easy access to Interstate 283. Surrounding businesses include Kellogg Co. (+/- 500 employees), Zephyr Aluminum LLC (+/- 100 employees), and Lift-All Co. (+/- 200 employees). Three minutes down the road you will also find Colebrook Apartments, which is a 442-unit apartment complex.