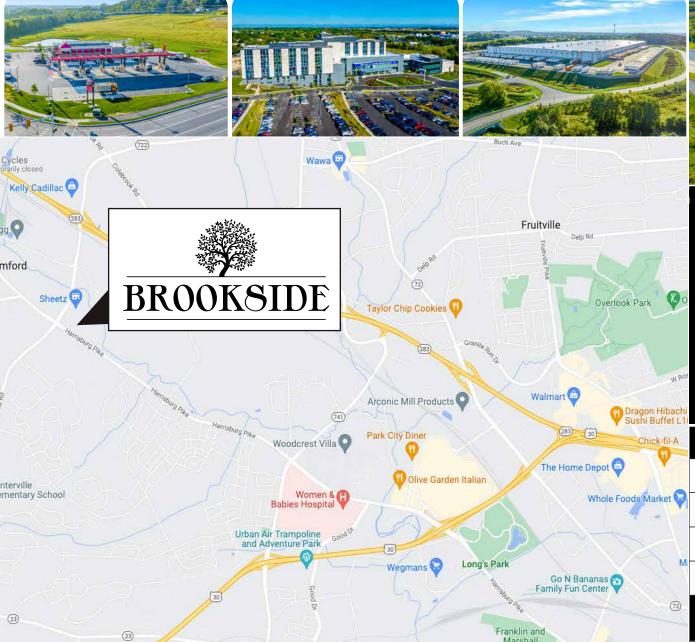

## PROPERTY LOCATION

Brookside is just a few miles from Park City Center, which is one of Lancaster's main retail hubs, and has easy access to Interstate 283. Surrounding businesses include Kellogg Co. (+/- 500 employees), Zephyr Aluminum LLC (+/- 100 employees), and Lift-All Co. (+/- 200 employees). Three minutes down the road you will also find Colebrook Apartments, which is a 442-unit apartment complex.

## TRADE AREA

The stability of Brookside is attributed to the 20-minute drive time demographic of over 277,217 people with an average household income of \$90,767 and daytime employment demographics equally as strong with 138,169. The demographics within a 10-mile radius include people within 329,400 homes, with a labor force of 152,002, with an average household income of \$92.063.