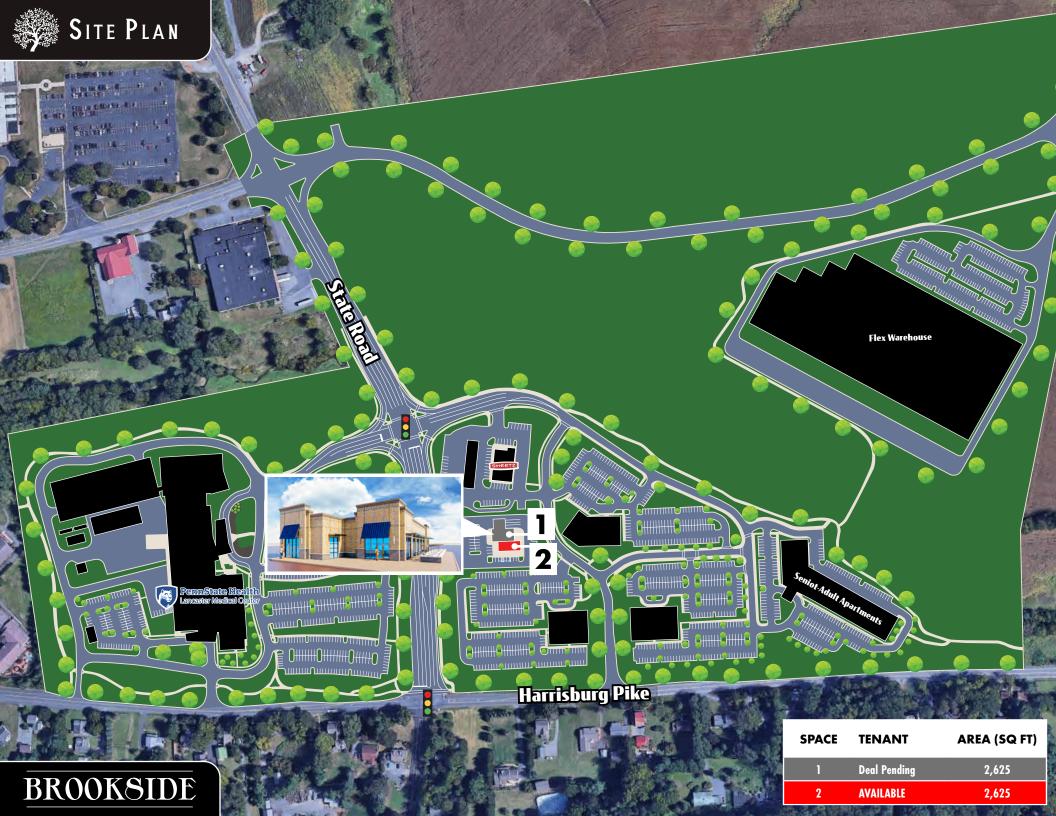

## PROJECT OVERVIEW

Brookside is a new construction project located on Harrisburg Pike and State Road in East Hempfield Township, Lancaster, PA. It will consist of multi-use tenants, including the 340,000 SF Penn State Health Lancaster Medical Center. Brookside would be a great location for retail, restaurants, professional offices, and flex uses and has excellent frontage on Harrisburg Pike.