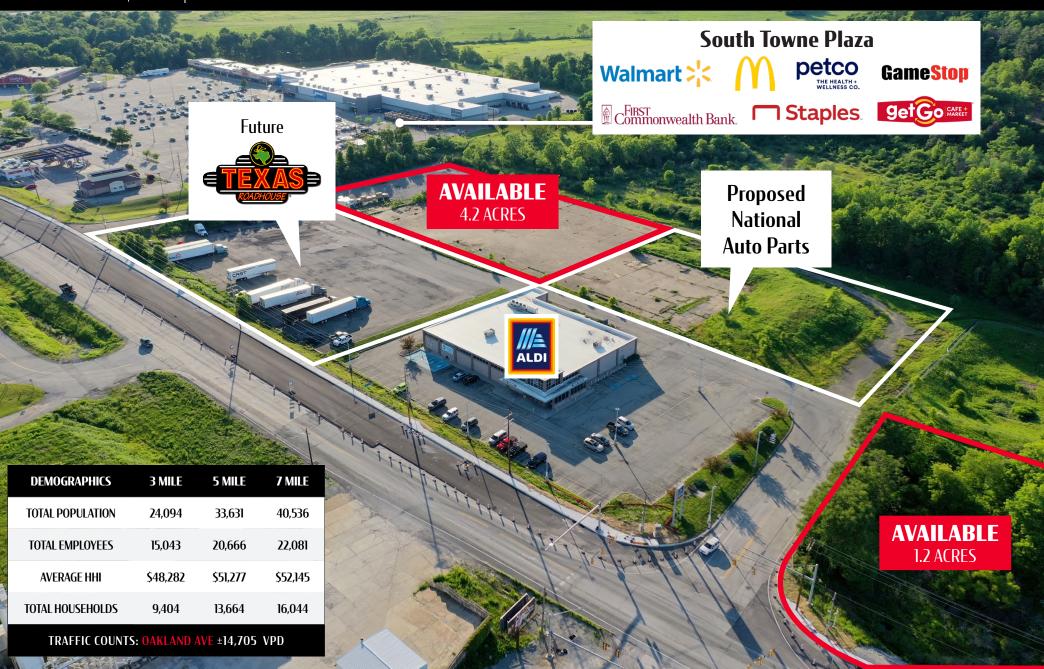

Join Aldi at this high-profile project along South Indiana Avenue in the Indiana, PA market. There are 2 separate parcels available: 1.2 Acres and 4.2 acres in size. Each of the parcels can be purchased separately, or together. The property has two points of ingress /egress, one of which is signalized. This is the perfect opportunity for a developer or end-user to purchase land in the Indiana market.