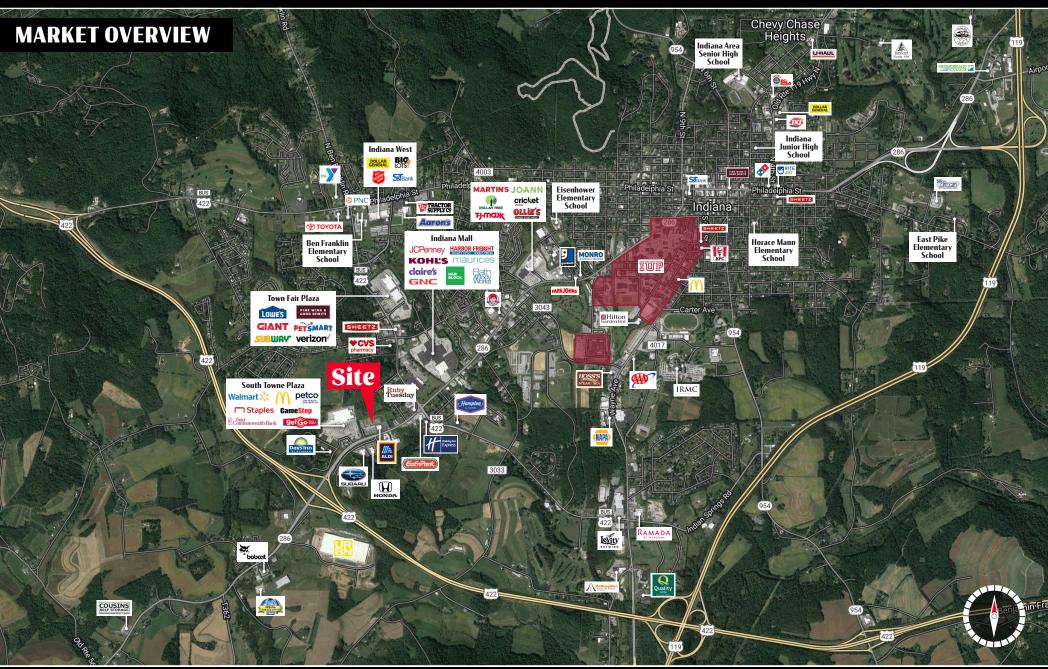

Join Aldi at this high-profile project along South Indiana Avenue in the Indiana, PA market. There are 2 separate parcels available: 1.2 Acres and 4.2 acres in size. Each of the parcels can be purchased separately, or together. The property has two points of ingress /egress, one of which is signalized. This is the perfect opportunity for a developer or end-user to purchase land in the Indiana market.