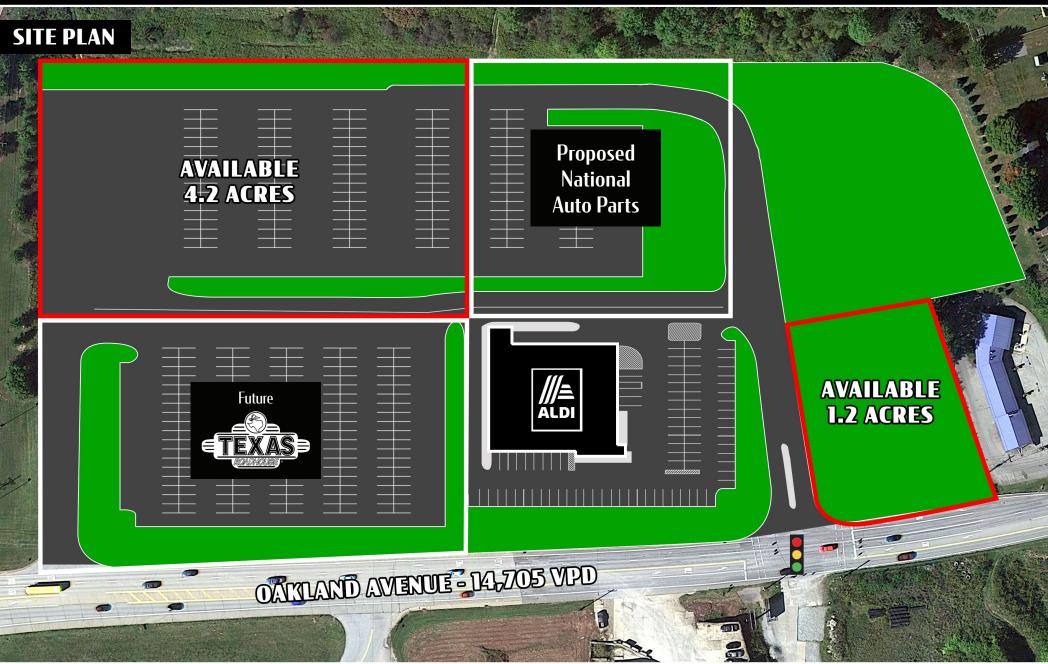

Join Aldi at this high-profile project along South Indiana Avenue in the Indiana, PA market. There are 2 separate parcels available: 1.2 Acres and 4.2 acres in size. Each of the parcels can be purchased separately, or together. The property has two points of ingress /egress, one of which is signalized. This is the perfect opportunity for a developer or end-user to purchase land in the Indiana market.