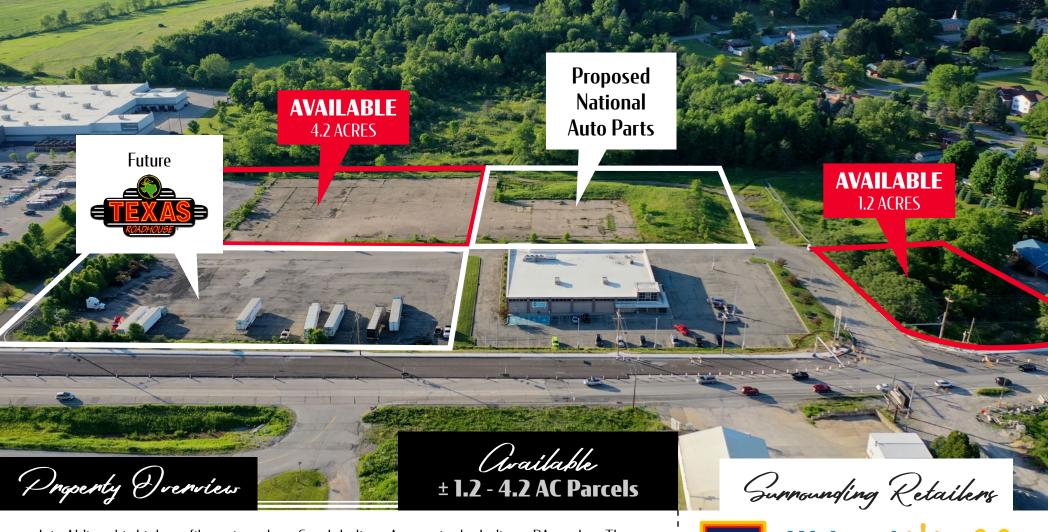

Join Aldi at this high-profile project along South Indiana Avenue in the Indiana, PA market. There are 2 separate parcels available: 1.2 Acres and 4.2 acres in size. Each of the parcels can be purchased separately, or together. The property has two points of ingress /egress, one of which is signalized. This is the perfect opportunity for a developer or end-user to purchase land in the Indiana market.