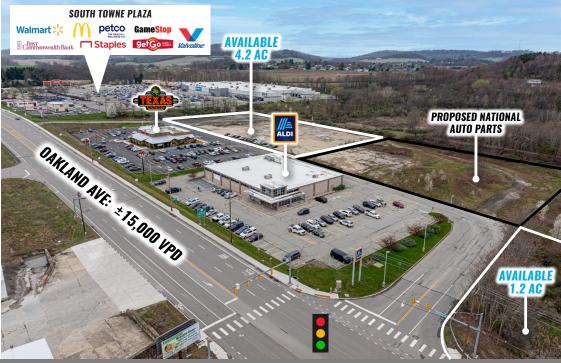

## **PROPERTY OVERVIEW**

Join Aldi at this high-profile project along South Indiana Avenue in the Indiana, PA market. There are 2 separate parcels available: 1.2 Acres and 4.2 acres in size. Each of the parcels can be purchased separately, or together. The property has two points of ingress/egress, one of which is signalized. This is the perfect opportunity for a developer or end-user to purchase land in the Indiana market.

TRAFFIC COUNTS: Oakland Ave: (±15,000 VPD)