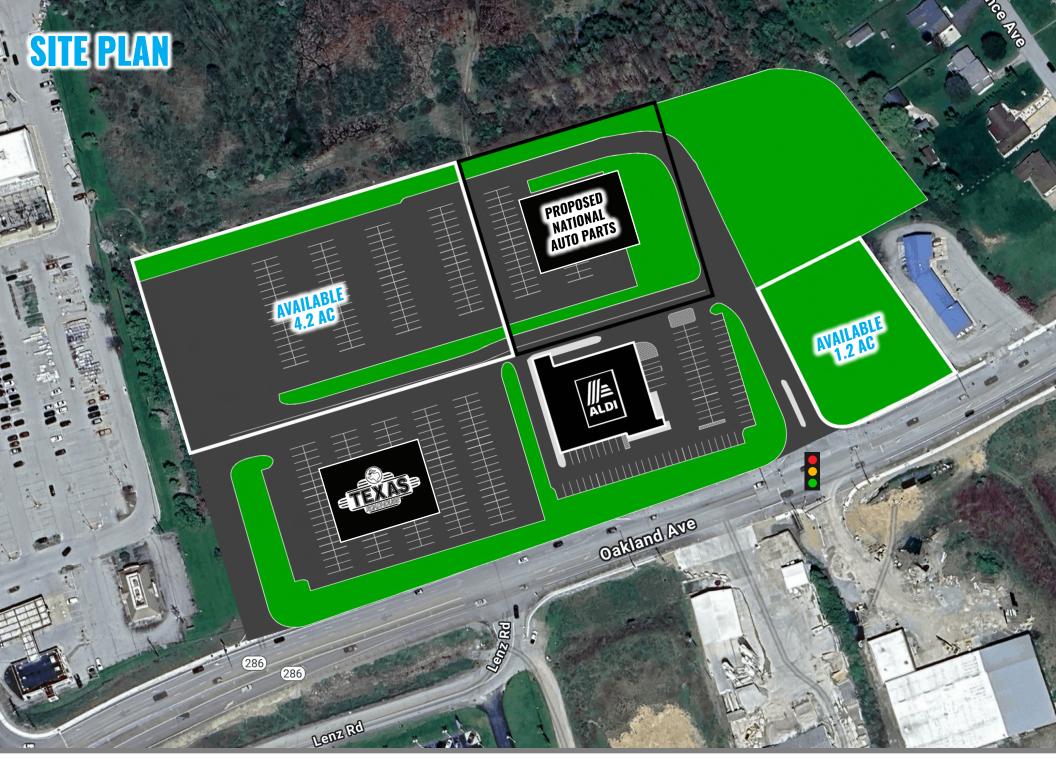

## **PROPERTY OVERVIEW**

Join Aldi at this high-profile project along South Indiana Avenue in the Indiana, PA market. There are 2 separate parcels available: 1.2 Acres and 4.2 acres in size. Each of the parcels can be purchased separately, or together. The property has two points of ingress/egress, one of which is signalized. This is the perfect opportunity for a developer or end-user to purchase land in the Indiana market.