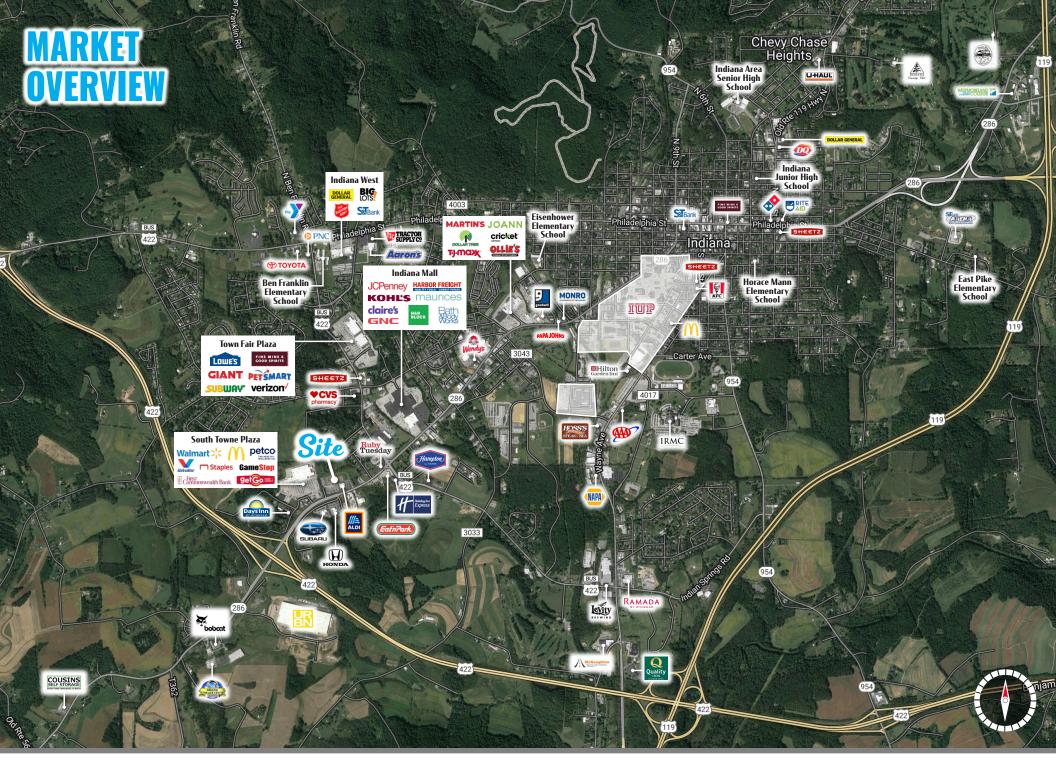

| DEMOGRAPHICS | 3 MILE   | 5 MILE   | 7 MILE   |
|--------------|----------|----------|----------|
| POPULATION   | 24,094   | 33,631   | 40,536   |
| EMPLOYEES    | 15,043   | 20,666   | 22,081   |
| AVERAGE HHI  | \$48,282 | \$51,277 | \$52,145 |
| HOUSEHOLDS   | 9,404    | 13,664   | 16,044   |

TRAFFIC COUNTS: Oakland Ave: (±15,000 VPD)