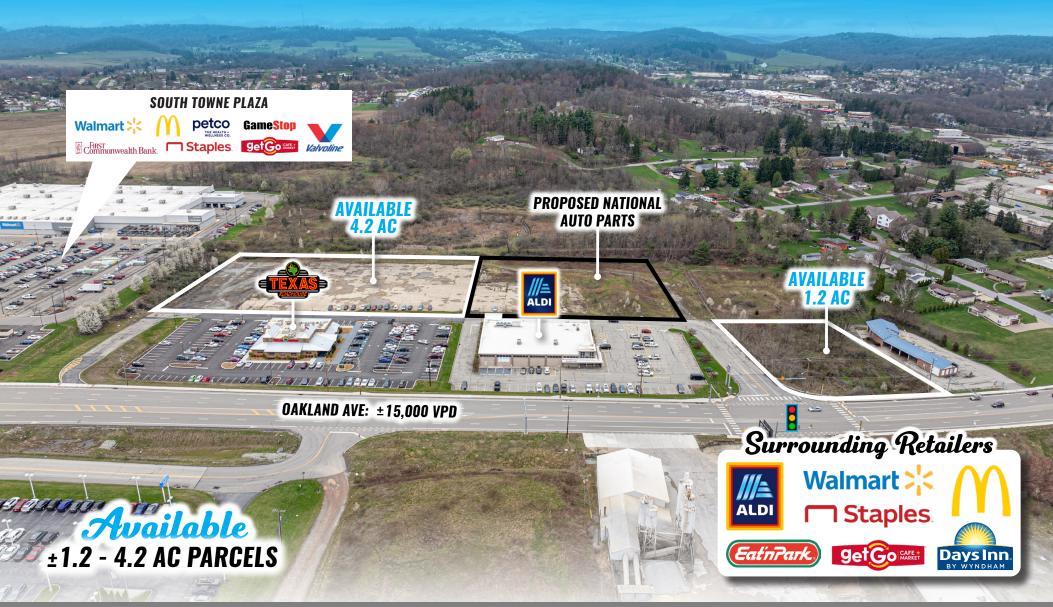

# 2910 OAKLAND AVE

INDIANA, PA | 15701

## **PROPERTY OVERVIEW**

Join Aldi at this high-profile project along South Indiana Avenue in the Indiana, PA market. There are 2 separate parcels available: 1.2 Acres and 4.2 acres in size. Each of the parcels can be purchased separately, or together. The property has two points of ingress/egress, one of which is signalized. This is the perfect opportunity for a developer or end-user to purchase land in the Indiana market.

TRAFFIC COUNTS: Oakland Ave: (±15,000 VPD)