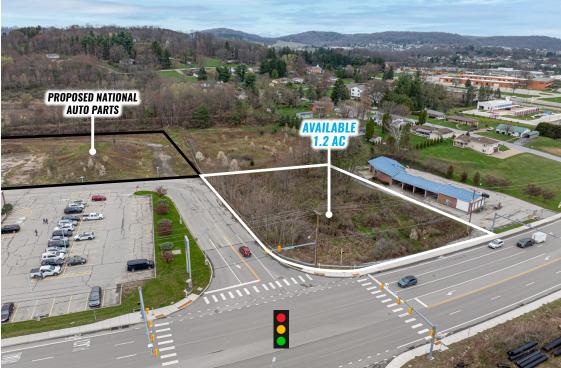

## **PROPERTY OVERVIEW**

Join Aldi at this high-profile project along South Indiana Avenue in the Indiana, PA market. There are 2 separate parcels available: 1.2 Acres and 4.2 acres in size. Each of the parcels can be purchased separately, or together. The property has two points of ingress/egress, one of which is signalized. This is the perfect opportunity for a developer or end-user to purchase land in the Indiana market.

TRAFFIC COUNTS: Oakland Ave: (±15,000 VPD)