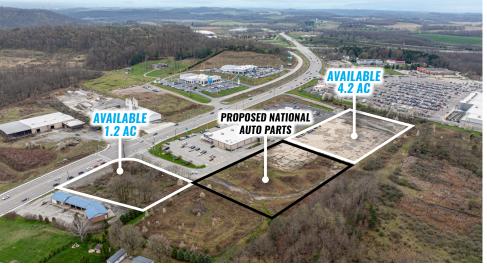

## **PROPERTY OVERVIEW**

Join Aldi at this high-profile project along South Indiana Avenue in the Indiana, PA market. There are 2 separate parcels available: 1.2 Acres and 4.2 acres in size. Each of the parcels can be purchased separately, or together. The property has two points of ingress/egress, one of which is signalized. This is the perfect opportunity for a developer or end-user to purchase land in the Indiana market.