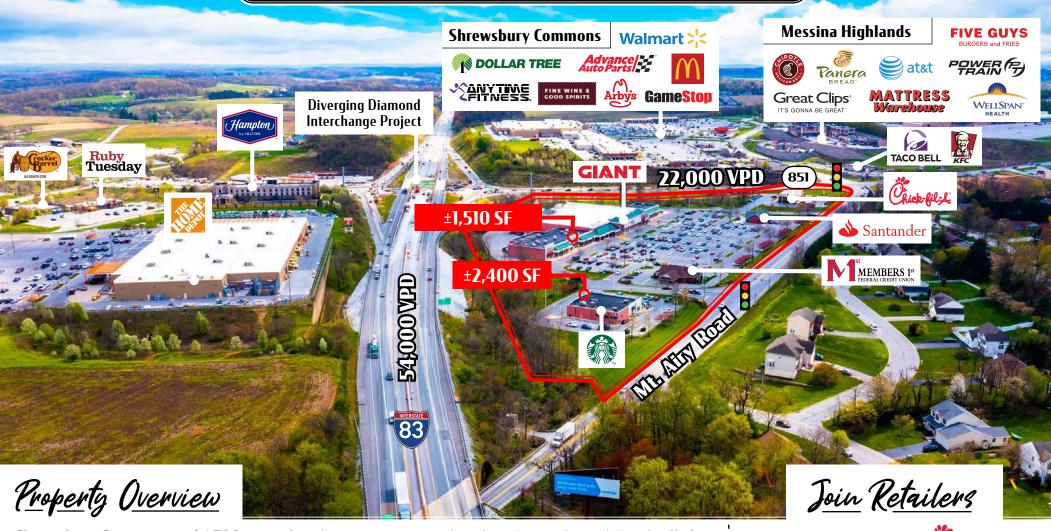

## Shrewsbury Square PA-851 & Mt. Airy Road | Shrewsbury, PA 17361

**Shrewsbury Square** is a ±94,706 square foot dominant grocery-anchored retail center located directly off of I-83 (54,000 VPD) at the signalized intersection of PA-851 (22,000 VPD) and Mt Airy Road. The upscale shopping center offers a mix of both local and national retailers, including Giant, Starbucks, Chic-Fil-A and Hair Cuttery to name a few. The strong traffic count and strategic placement of Shrewsbury Square creates the perfect opportunity for any retailer to enter the Shrewsbury market off the main North/South roadway in the area.

Available For Lease

Ashlee Lehman | Dave Nicholson | Brad Rohrbaugh | Chad Stine For Leasing Information: 717.843.5555 | Learn more online at www.bennettwilliams.com

COMMERCIAL BROKERAGE. Redefined

| Shrewsbul<br>PA-851 & Mt. Airy Road                                                                     | ry Square<br>Shrewsbury, PA 17361                                                                                                                                                                                                                                                                                                                                                                                                                                                                                                                                                                                                                                                                                                                                                                                                                                                                                                                                                                                                                                                                                                                                                                                                                                                                                                                                                                                                                                                                                                                                                                                                                                                                                                                                                                                                                                                                                                                                                                                                                                                                                              | ±1,510 - 2,400<br>INLINE SPAC         |                      | <u>ilable</u>               | For L                      | ease       |
|---------------------------------------------------------------------------------------------------------|--------------------------------------------------------------------------------------------------------------------------------------------------------------------------------------------------------------------------------------------------------------------------------------------------------------------------------------------------------------------------------------------------------------------------------------------------------------------------------------------------------------------------------------------------------------------------------------------------------------------------------------------------------------------------------------------------------------------------------------------------------------------------------------------------------------------------------------------------------------------------------------------------------------------------------------------------------------------------------------------------------------------------------------------------------------------------------------------------------------------------------------------------------------------------------------------------------------------------------------------------------------------------------------------------------------------------------------------------------------------------------------------------------------------------------------------------------------------------------------------------------------------------------------------------------------------------------------------------------------------------------------------------------------------------------------------------------------------------------------------------------------------------------------------------------------------------------------------------------------------------------------------------------------------------------------------------------------------------------------------------------------------------------------------------------------------------------------------------------------------------------|---------------------------------------|----------------------|-----------------------------|----------------------------|------------|
| Map Location                                                                                            | dinato da anticipation de la companya de la compa                                                                                                                                                                                                                                                                                                                                                                                                                                                                                                                                                                                                                                                                                       | water Oakworks                        | DEMOGRAPHICS         | 5 MILE                      | 7 MILE                     | 10 MILE    |
| 13006 Z<br>Clearview Dr<br>E Clearview Dr<br>Clearview Dr<br>S<br>E clearview Dr<br>S<br>E clearview Dr | SITE Home Depot Papa John's Pizza                                                                                                                                                                                                                                                                                                                                                                                                                                                                                                                                                                                                                                                                                                                                                                                                                                                                                                                                                                                                                                                                                                                                                                                                                                                                                                                                                                                                                                                                                                                                                                                                                                                                                                                                                                                                                                                                                                                                                                                                                                                                                              | WellSpan Stonebridge<br>Health Center | TOTAL POPULATION     | 28,855                      | 41,505                     | 93,898     |
| Memory Ln S Skylew Dr                                                                                   | GIANT Food Stor                                                                                                                                                                                                                                                                                                                                                                                                                                                                                                                                                                                                                                                                                                                                                                                                                                                                                                                                                                                                                                                                                                                                                                                                                                                                                                                                                                                                                                                                                                                                                                                                                                                                                                                                                                                                                                                                                                                                                                                                                                                                                                                |                                       | TOTAL EMPLOYEES      | 8,778                       | 10,436                     | 25,977     |
| A Auto Parts<br>we Of York<br>z z ±22,000 VPD                                                           | Chick-fil-A 🕖                                                                                                                                                                                                                                                                                                                                                                                                                                                                                                                                                                                                                                                                                                                                                                                                                                                                                                                                                                                                                                                                                                                                                                                                                                                                                                                                                                                                                                                                                                                                                                                                                                                                                                                                                                                                                                                                                                                                                                                                                                                                                                                  | POO VPD Rendesance Un Controls Adva   | AVERAGE HHI          | \$101,665                   | \$103,652                  | \$101,173  |
| Antique Center                                                                                          | McDonald's (1) (851) Tom's Convenience and Stores                                                                                                                                                                                                                                                                                                                                                                                                                                                                                                                                                                                                                                                                                                                                                                                                                                                                                                                                                                                                                                                                                                                                                                                                                                                                                                                                                                                                                                                                                                                                                                                                                                                                                                                                                                                                                                                                                                                                                                                                                                                                              | Phantom Fireworks                     | TOTAL HOUSEHOLDS     | 11,221                      | 15,916                     | 36,084     |
| Wendy's 👽<br>Saubol's Markets 😭 🔕 M&T Bank                                                              |                                                                                                                                                                                                                                                                                                                                                                                                                                                                                                                                                                                                                                                                                                                                                                                                                                                                                                                                                                                                                                                                                                                                                                                                                                                                                                                                                                                                                                                                                                                                                                                                                                                                                                                                                                                                                                                                                                                                                                                                                                                                                                                                | Blink Charging Statio                 | TRAFFIC COUNTS: PA-8 | <mark>351</mark> ±22,000 VP | D   <mark> -83</mark> ±54, | 000 VPD 83 |
| and a second                                                                                            | Constant of the                                                                                                                                                                                                                                                                                                                                                                                                                                                                                                                                                                                                                                                                                                                                                                                                                                                                                                                                                                                                                                                                                                                                                                                                                                                                                                                                                                                                                                                                                                                                                                                                                                                                                                                                                                                                                                                                                                                                                                                                                                                                                                                | a service                             |                      |                             | Space Ov                   | erview     |
| ±1,510<br>Availal<br>±1,510 SF<br>Available                                                             | The state of the s |                                       | GI                   | ANT                         |                            |            |
|                                                                                                         |                                                                                                                                                                                                                                                                                                                                                                                                                                                                                                                                                                                                                                                                                                                                                                                                                                                                                                                                                                                                                                                                                                                                                                                                                                                                                                                                                                                                                                                                                                                                                                                                                                                                                                                                                                                                                                                                                                                                                                                                                                                                                                                                |                                       |                      |                             |                            |            |
|                                                                                                         |                                                                                                                                                                                                                                                                                                                                                                                                                                                                                                                                                                                                                                                                                                                                                                                                                                                                                                                                                                                                                                                                                                                                                                                                                                                                                                                                                                                                                                                                                                                                                                                                                                                                                                                                                                                                                                                                                                                                                                                                                                                                                                                                |                                       |                      |                             |                            |            |