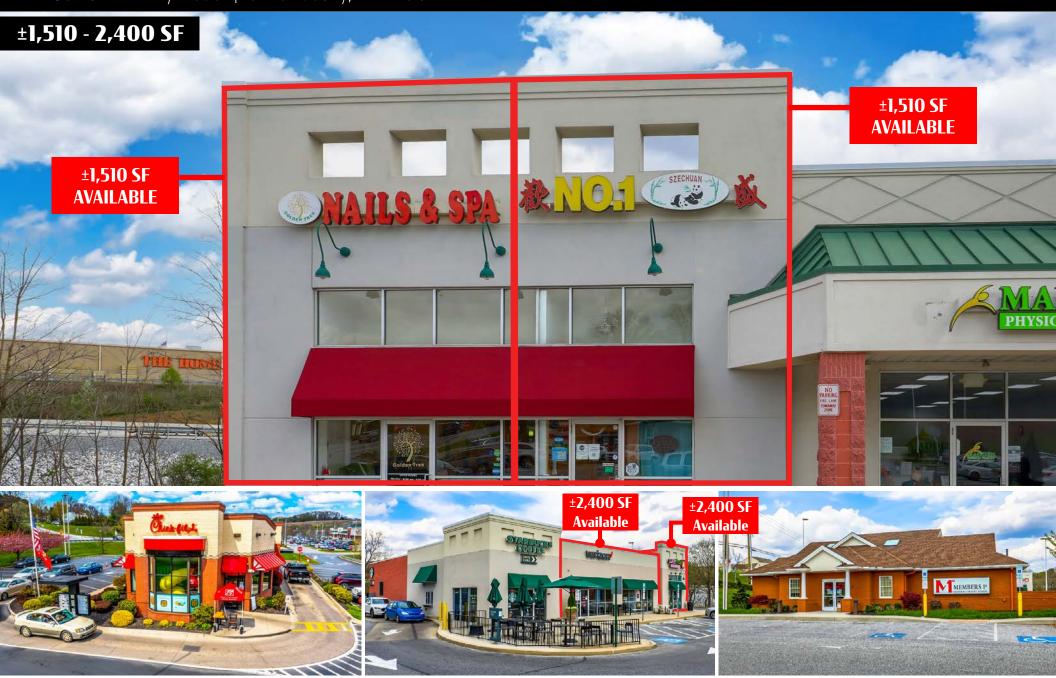

# <u>Shrewsbury</u> Sq<u>uare</u>

### PA-851 & Mt. Airy Road | Shrewsbury, PA 17361

### ±1,510 - 2,400 SF **INLINE SPACE**