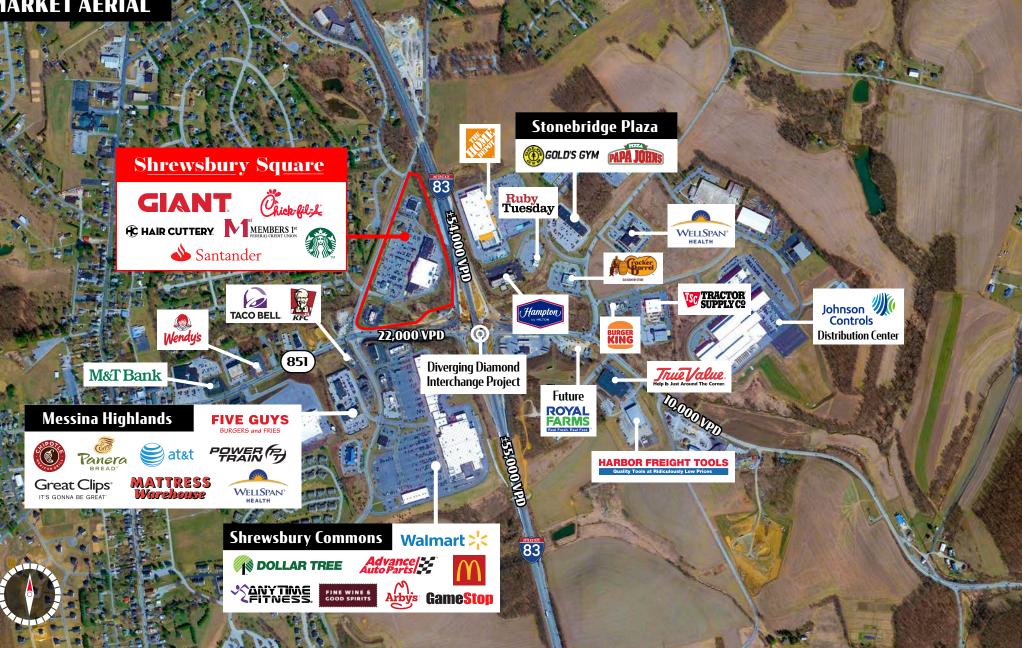

## Shrewsbury Square PA-851 & Mt. Airy Road | Shrewsbury, PA 17361

**Shrewsbury Square** is a ±94,706 square foot dominant grocery-anchored retail center located directly off of I-83 (54,000 VPD) at the signalized intersection of PA-851 (22,000 VPD) and Mt Airy Road. The upscale shopping center offers a mix of both local and national retailers, including Giant, Starbucks, Chic-Fil-A and Hair Cuttery to name a few. The strong traffic count and strategic placement of Shrewsbury Square creates the perfect opportunity for any retailer to enter the Shrewsbury market off the main North/South roadway in the area.

## Available For Lease

**MARKET AERIAL** 

Ashlee Lehman | Dave Nicholson | Brad Rohrbaugh | Chad Stine For Leasing Information: 717.843.5555 | Learn more online at www.bennettwilliams.com COMMERCIAL

ACTIVE MEMBER OF: 