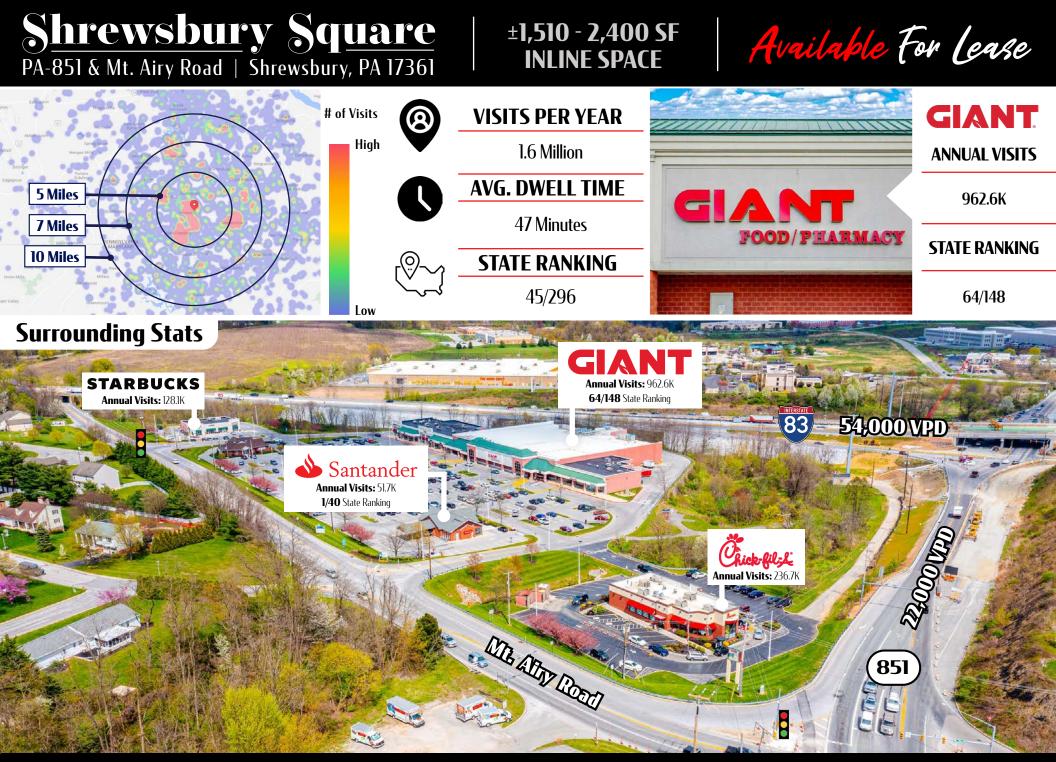

**Shrewsbury Square** PA-851 & Mt. Airy Road | Shrewsbury, PA 17361

### ±1,510 - 2,400 SF **INLINE SPACE**