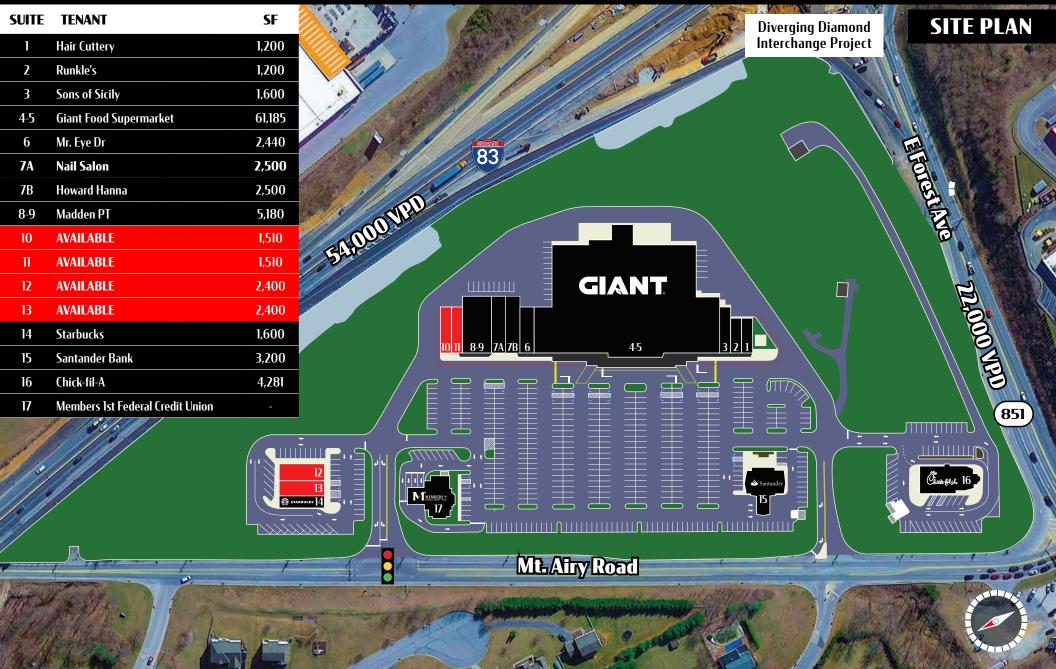

<u>Shrewsbury</u> Square PA-851 & Mt. Airy Road | Shrewsbury, PA 17361

### ±1,510 - 2,400 SF **INLINE SPACE**

## Available For Lease

**MARKET AERIAL** 

Ashlee Lehman | Dave Nicholson | Brad Rohrbaugh | Chad Stine For Leasing Information: 717.843.5555 | Learn more online at www.bennettwilliams.com COMMERCIAL

ACTIVE MEMBER OF: 