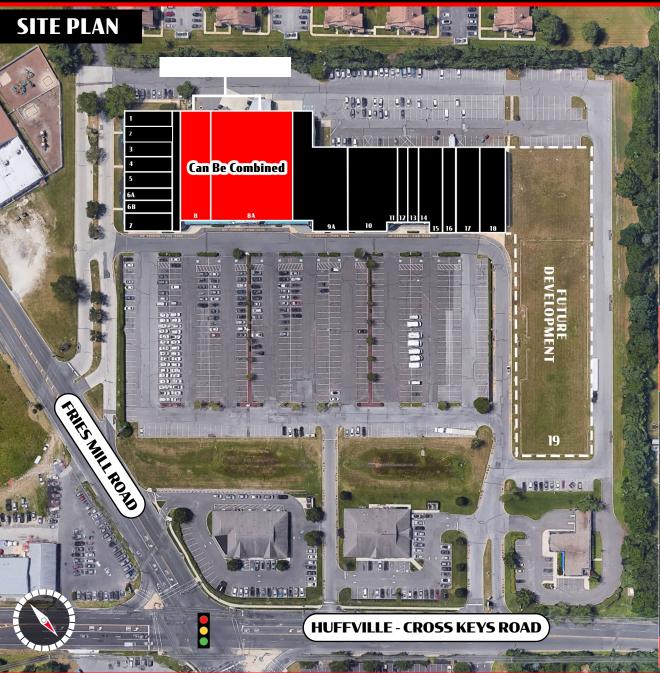

TRAFFIC COUNTS: Fries Mill Road - ±15,000 VPD

309 Fries Mills Road | Sewell, NJ 08080

| SUITE | TENANT                             | SF                                 |
|-------|------------------------------------|------------------------------------|
| 1     | T. Peterson Performance, LLC       | 1,500                              |
| 2     | Mind Body Logic, LLC               | 1,500                              |
| 3     | Abyssal Plain (Sports Memorabilia) | 1,500                              |
| 4     | Good Hair Dae, LLC                 | 1,500                              |
| 5     | Julio's on Main                    | 1,500                              |
| 6A    | Mighty Dog Roofing                 | 1,500                              |
| 6B    | Millennium Account Services        | 1,500                              |
| 7     | Echo Dry Cleaners                  | 2,200                              |
| 8     | AVAILABLE (Can Be Combined)        | 12,200 Ground &<br>1,460 Mezzanine |
| 8A    | AVAILABLE (Can Be Combined)        | 17,203                             |
| 9A    | NJ Dept. of Children & Families    | 17,203                             |
| 10-11 | NJ Dept. of Children & Families    | 5,701                              |
| 12    | NJ Dept. of Children & Families    | 2,128                              |
| 13    | NJ Dept. of Children & Families    | 2,110                              |
| 14-15 | Better Homes - Maturo Realty       | 4,600                              |
| 16    | Delightful Event Space, LLC.       | 2,400                              |
| 17    | Communicare (Adult Day Care)       | 4,800                              |
| 18    | Calenda Mexican Store, LLC         | 3,500                              |
| 19    | BUILD-TO-SUIT                      | 54,000                             |