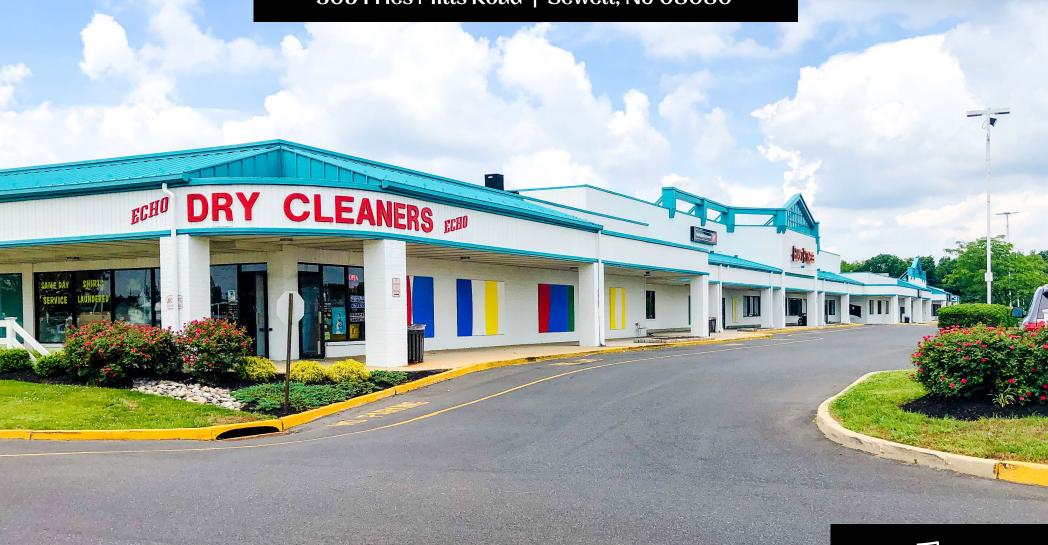

FOR **LEASE** 

309 Fries Mills Road | Sewell, NJ 08080

Overview

Conveniently located at a high traffic, signalized intersection. Located near Washington Twp Municipal Building, Kennedy Hospital and Virtua Hospital Campus. Easy access to AC Expressway, Routes 42,55,41 and 47. Excellent location for Retail, Office, Medical or other retail uses. The property can accommodate from 1,460 sq ft to 30,863 sq ft plus an additional pad that can accommodate up to 54,000 sq ft ideal for Medical, Child Care, restaurants, Office and many others.

309 Fries Mills Road | Sewell, NJ 08080