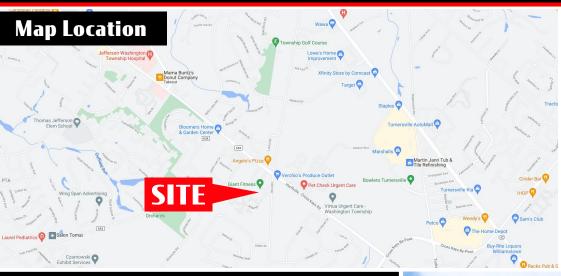

TRAFFIC COUNTS: Fries Mill Road - ±15,000 VPD

309 Fries Mills Road | Sewell, NJ 08080

| SUITE | TENANT                             | SF                                 |
|-------|------------------------------------|------------------------------------|
| 1     | T. Peterson Performance, LLC       | 1,500                              |
| 2     | Mind Body Logic, LLC               | 1,500                              |
| 3     | Abyssal Plain (Sports Memorabilia) | 1,500                              |
| 4     | Good Hair Dae, LLC                 | 1,500                              |
| 5     | Julio's on Main                    | 1,500                              |
| 6A    | Mighty Dog Roofing                 | 1,500                              |
| 6B    | Millennium Account Services        | 1,500                              |
| 7     | Echo Dry Cleaners                  | 2,200                              |
| 8     | AVAILABLE (Can Be Combined)        | 12,200 Ground &<br>1,460 Mezzanine |
| 8A    | AVAILABLE (Can Be Combined)        | 17,203                             |
| 9A    | NJ Dept. of Children & Families    | 17,203                             |
| 10-11 | NJ Dept. of Children & Families    | 5,701                              |
| 12    | NJ Dept. of Children & Families    | 2,128                              |
| 13    | NJ Dept. of Children & Families    | 2,110                              |
| 14-15 | Better Homes - Maturo Realty       | 4,600                              |
| 16    | Delightful Event Space, LLC.       | 2,400                              |
| 17    | Communicare (Adult Day Care)       | 4,800                              |
| 18    | Calenda Mexican Store, LLC         | 3,500                              |
| 19    | BUILD-TO-SUIT                      | 54,000                             |