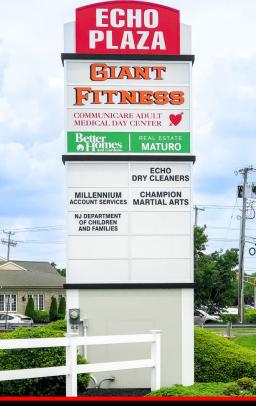

TRAFFIC COUNTS: Fries Mill Road - ±15,000 VPD

309 Fries Mills Road | Sewell, NJ 08080

| SUITE | TENANT                             | SF                                 |
|-------|------------------------------------|------------------------------------|
| 1     | T. Peterson Performance, LLC       | 1,500                              |
| 2     | Mind Body Logic, LLC               | 1,500                              |
| 3     | Abyssal Plain (Sports Memorabilia) | 1,500                              |
| 4     | Good Hair Dae, LLC                 | 1,500                              |
| 5     | Julio's on Main                    | 1,500                              |
| 6A    | Mighty Dog Roofing                 | 1,500                              |
| 6B    | Millennium Account Services        | 1,500                              |
| 7     | Echo Dry Cleaners                  | 2,200                              |
| 8     | AVAILABLE (Can Be Combined)        | 12,200 Ground &<br>1,460 Mezzanine |
| 8A    | AVAILABLE (Can Be Combined)        | 17,203                             |
| 9A    | NJ Dept. of Children & Families    | 17,203                             |
| 10-11 | NJ Dept. of Children & Families    | 5,701                              |
| 12    | NJ Dept. of Children & Families    | 2,128                              |
| 13    | NJ Dept. of Children & Families    | 2,110                              |
| 14-15 | Better Homes - Maturo Realty       | 4,600                              |
| 16    | Delightful Event Space, LLC.       | 2,400                              |
| 17    | Communicare (Adult Day Care)       | 4,800                              |
| 18    | Calenda Mexican Store, LLC         | 3,500                              |
| 19    | BUILD-TO-SUIT                      | 54,000                             |