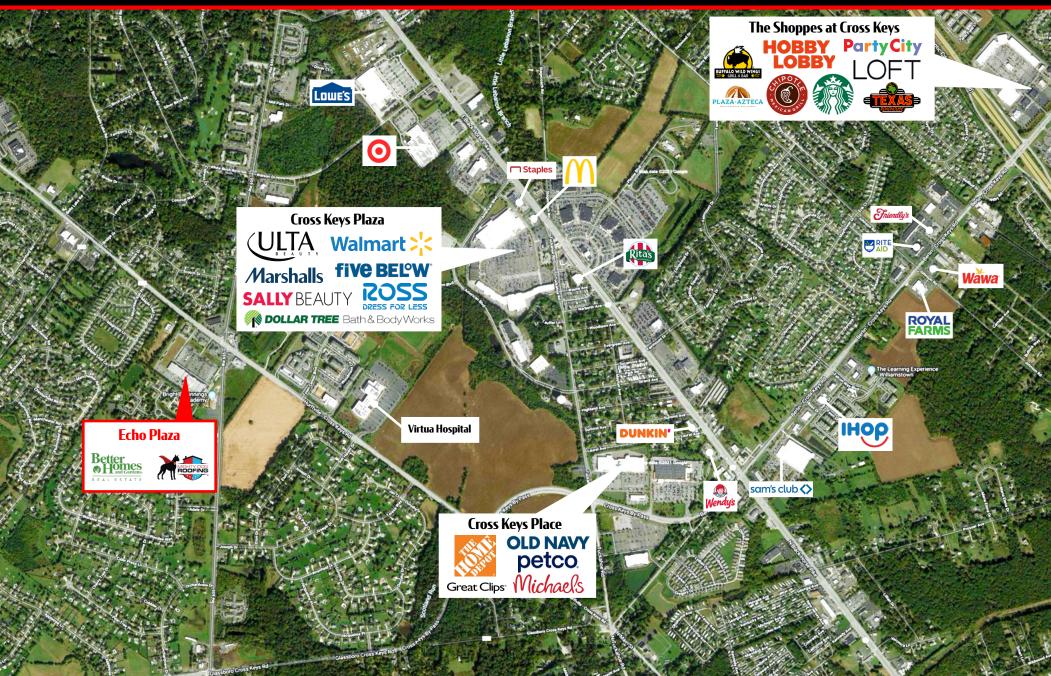

FOR **LEASE** 

309 Fries Mills Road | Sewell, NJ 08080

Overview

Conveniently located at a high traffic, signalized intersection. Located near Washington Twp Municipal Building, Kennedy Hospital and Virtua Hospital Campus. Easy access to AC Expressway, Routes 42,55,41 and 47. Excellent location for Retail, Office, Medical or other retail uses. The property can accommodate from 1,460 sq ft to 30,863 sq ft plus an additional pad that can accommodate up to 54,000 sq ft ideal for Medical, Child Care, restaurants, Office and many others.