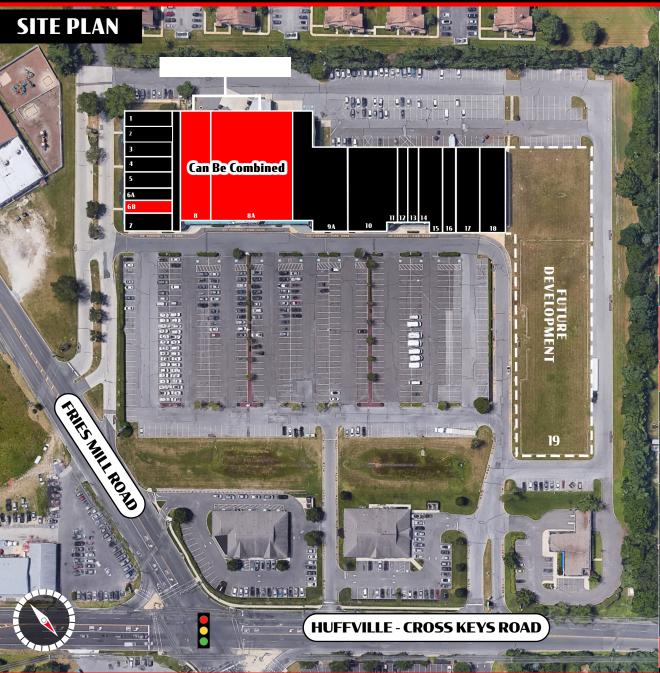

### Overview

Conveniently located at a high traffic, signalized intersection. Located near Washington Twp Municipal Building, Kennedy Hospital and Virtua Hospital Campus. Easy access to AC Expressway, Routes 42,55,41 and 47. Excellent location for Retail, Office, Medical or other retail uses. The property can accommodate from 1,460 sq ft to 30,863 sq ft plus an additional pad that can accommodate up to 54,000 sq ft ideal for Medical, Child Care, restaurants, Office and many others.

TRAFFIC COUNTS: Fries Mill Road - ±15,000 VPD

309 Fries Mills Road | Sewell, NJ 08080

| SUITE | TENANT                             | SF                                 |
|-------|------------------------------------|------------------------------------|
| 1     | T. Peterson Performance, LLC       | 1,500                              |
| 2     | Mind Body Logic, LLC               | 1,500                              |
| 3     | Abyssal Plain (Sports Memorabilia) | 1,500                              |
| 4     | Good Hair Dae, LLC                 | 1,500                              |
| 5     | Julio's on Main                    | 1,500                              |
| 6A    | Mighty Dog Roofing                 | 1,500                              |
| 6B    | AVAILABLE                          | 1,500                              |
| 7     | Echo Dry Cleaners                  | 2,200                              |
| 8     | AVAILABLE (Can Be Combined)        | 12,200 Ground &<br>1,460 Mezzanine |
| 8A    | AVAILABLE (Can Be Combined)        | 17,203                             |
| 9A    | NJ Dept. of Children & Families    | 17,203                             |
| 10-11 | NJ Dept. of Children & Families    | 5,701                              |
| 12    | NJ Dept. of Children & Families    | 2,128                              |
| В     | NJ Dept. of Children & Families    | 2,110                              |
| 14-15 | Better Homes - Maturo Realty       | 4,600                              |
| 16    | Delightful Event Space, LLC.       | 2,400                              |
| 17    | Communicare (Adult Day Care)       | 4,800                              |
| 18    | Calenda Mexican Store, LLC         | 3,500                              |
| 19    | BUILD-TO-SUIT                      | 54,000                             |