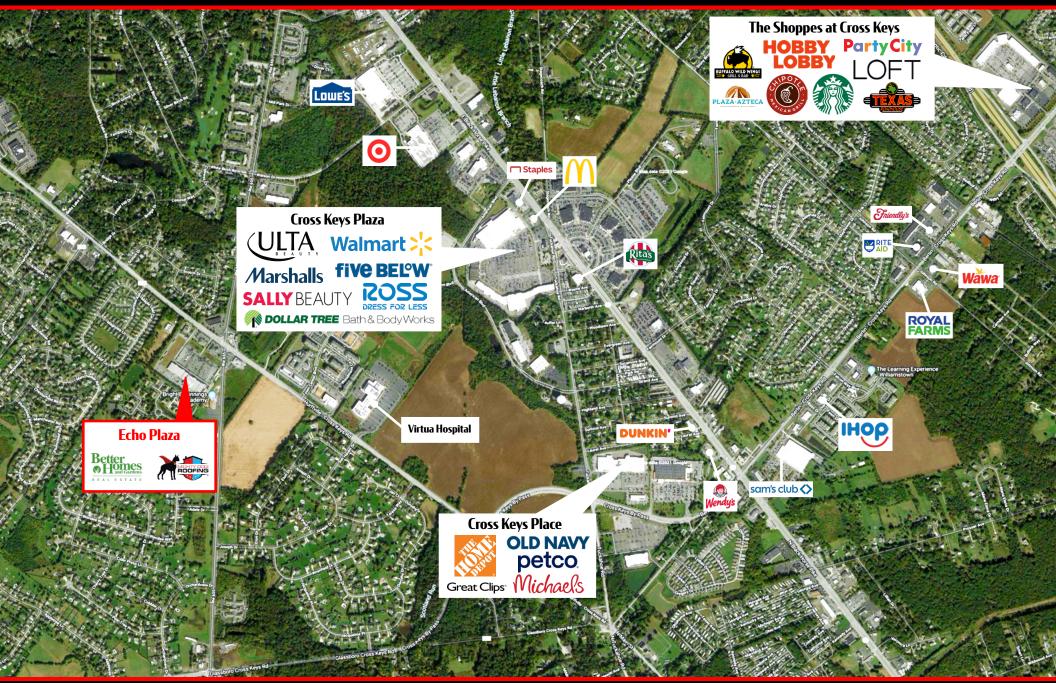

### Overview

Conveniently located at a high traffic, signalized intersection. Located near Washington Twp Municipal Building, Kennedy Hospital and Virtua Hospital Campus. Easy access to AC Expressway, Routes 42,55,41 and 47. Excellent location for Retail, Office, Medical or other retail uses. The property can accommodate from 1,460 sq ft to 30,863 sq ft plus an additional pad that can accommodate up to 54,000 sq ft ideal for Medical, Child Care, restaurants, Office and many others.