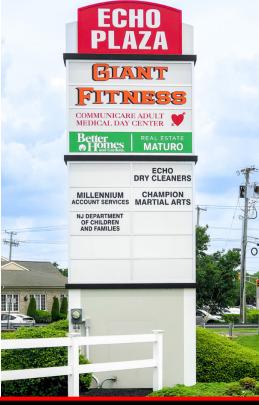

TRAFFIC COUNTS: Fries Mill Road - ±15,000 VPD

309 Fries Mills Road | Sewell, NJ 08080

| SUITE | TENANT                             | SF                                 |
|-------|------------------------------------|------------------------------------|
| 1     | T. Peterson Performance, LLC       | 1,500                              |
| 2     | Mind Body Logic, LLC               | 1,500                              |
| 3     | Abyssal Plain (Sports Memorabilia) | 1,500                              |
| 4     | Good Hair Dae, LLC                 | 1,500                              |
| 5     | Julio's on Main                    | 1,500                              |
| 6A    | Mighty Dog Roofing                 | 1,500                              |
| 6B    | AVAILABLE                          | 1,500                              |
| 7     | Echo Dry Cleaners                  | 2,200                              |
| 8     | AVAILABLE (Can Be Combined)        | 12,200 Ground &<br>1,460 Mezzanine |
| 8A    | AVAILABLE (Can Be Combined)        | 17,203                             |
| 9A    | NJ Dept. of Children & Families    | 17,203                             |
| 10-11 | NJ Dept. of Children & Families    | 5,701                              |
| 12    | NJ Dept. of Children & Families    | 2,128                              |
| В     | NJ Dept. of Children & Families    | 2,110                              |
| 14-15 | Better Homes - Maturo Realty       | 4,600                              |
| 16    | Delightful Event Space, LLC.       | 2,400                              |
| 17    | Communicare (Adult Day Care)       | 4,800                              |
| 18    | Calenda Mexican Store, LLC         | 3,500                              |
| 19    | BUILD-TO-SUIT                      | 54,000                             |