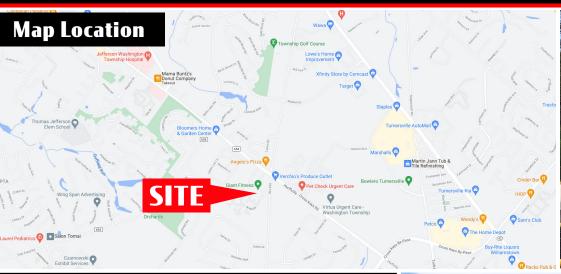

### Overview

Conveniently located at a high traffic, signalized intersection. Located near Washington Twp Municipal Building, Kennedy Hospital and Virtua Hospital Campus. Easy access to AC Expressway, Routes 42,55,41 and 47. Excellent location for Retail, Office, Medical or other retail uses. The property can accommodate from 1,460 sq ft to 30,863 sq ft plus an additional pad that can accommodate up to 54,000 sq ft ideal for Medical, Child Care, restaurants, Office and many others.