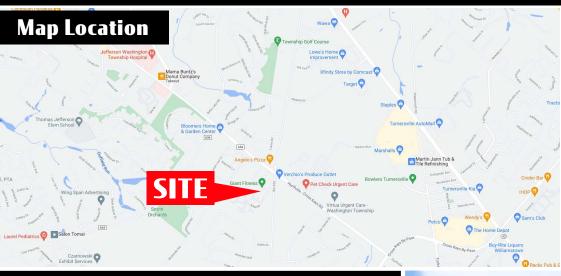

#### **Echo Plaza**

FOR **LEASE** 







ideal for Medical, Child Care, restaurants, Office and many others.

Echo Plaza 309 Fries Mills Road | Sewell, NJ 08080

# Available For Lease





| DEMOGRAPHICS     | 3 MILE    | 5 MILE    | 7 MILE    |
|------------------|-----------|-----------|-----------|
| TOTAL POPULATION | 55,830    | 154,401   | 246,042   |
| TOTAL EMPLOYEES  | 13,929    | 43,465    | 63,456    |
| AVERAGE HHI      | \$117,034 | \$107,004 | \$103,097 |
| TOTAL HOUSEHOLDS | 19,508    | 54,192    | 88,651    |

TRAFFIC COUNTS: Fries Mill Road - ±15,000 VPD









### **Echo Plaza**

309 Fries Mills Road | Sewell, NJ 08080



SF

1,500

1,500

1,500

1,500

1,500

1,500

1,500

2,200

12,200 Ground & 1,460 Mezzanine

17,203

17,203

5,701

2,128

2,110

4,600

2,400

4,800

3,500

54,000

| SITE PLAN