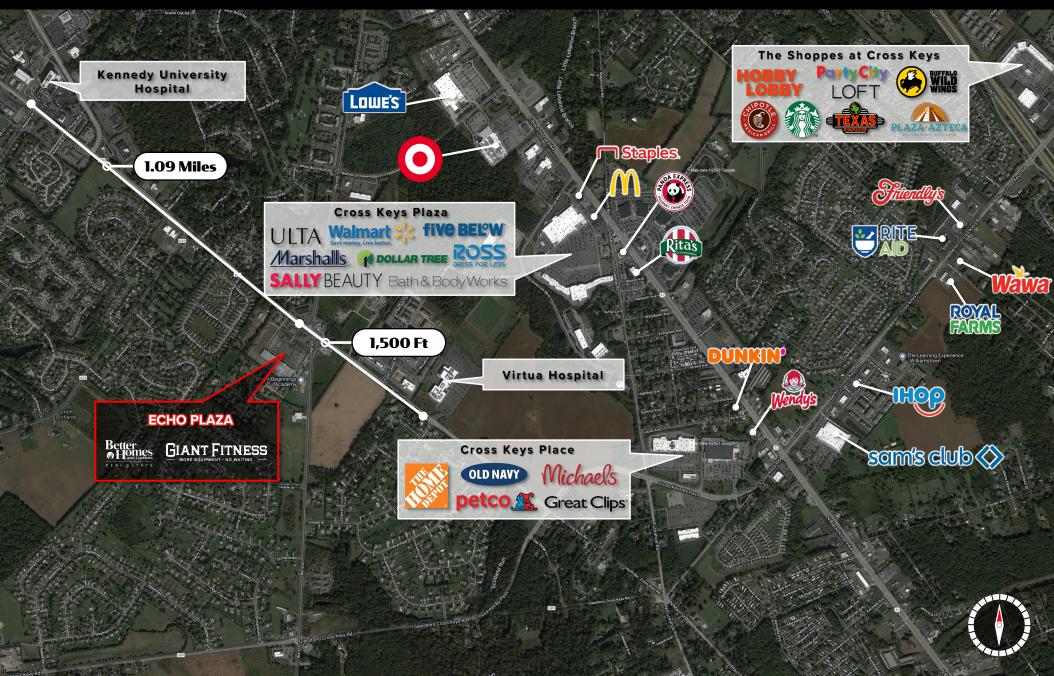

| 19        | BUILD-TO-SUIT                      |





## Echo Plaza

309 Fries Mills Road | Sewell, NJ 08080





# About Bennett Williams



Since its founding in 1956, Bennett Williams Commercial, Inc. has offered full Commercial Real Estate services to the Central Pennsylvania region and beyond. We have served thousands of commercial, industrial and retail clients as we have grown in size and reputation. With our team of both experienced and knowledgeable executives as well as young and energetic professionals, we have the team to handle any commercial real estate need.

At Bennett Williams, your investments are always in good hands. Our retail Investment sales group provides top notch investment sales services for all categories of retail investments for both buyers and sellers alike, whether institutional or local, throughout the Central Pennsylvania landscape. Whether the asset is a single or