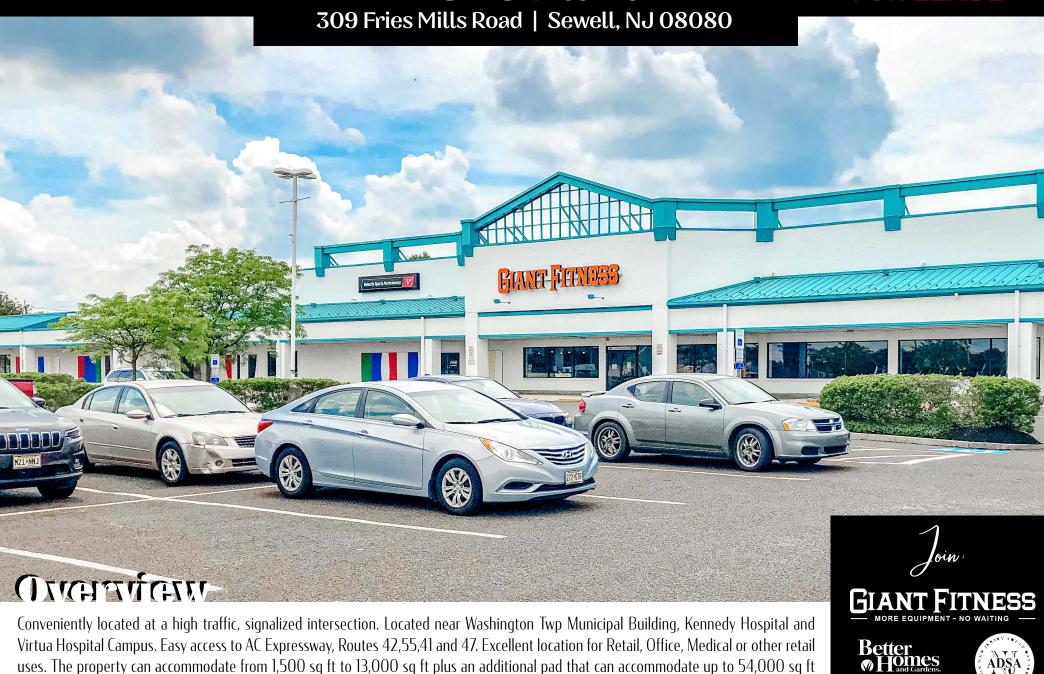

#### **Echo Plaza**

FOR **LEASE** 

ideal for Medical, Child Care, restaurants, Office and many others.

Echo Plaza 309 Fries Mills Road | Sewell, NJ 08080

## Echo Plaza

309 Fries Mills Road | Sewell, NJ 08080