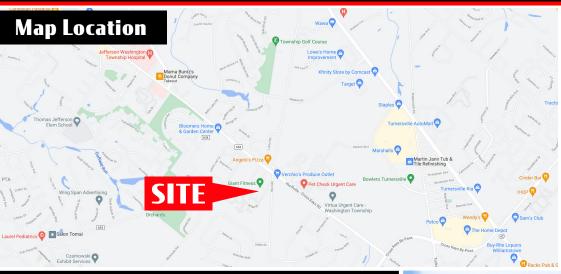

### Overview

Conveniently located at a high traffic, signalized intersection. Located near Washington Twp Municipal Building, Kennedy Hospital and Virtua Hospital Campus. Easy access to AC Expressway, Routes 42,55,41 and 47. Excellent location for Retail, Office, Medical or other retail uses. The property can accommodate from 1,500 sq ft to 30,863 sq ft plus an additional pad that can accommodate up to 54,000 sq ft ideal for Medical, Child Care, restaurants, Office and many others.