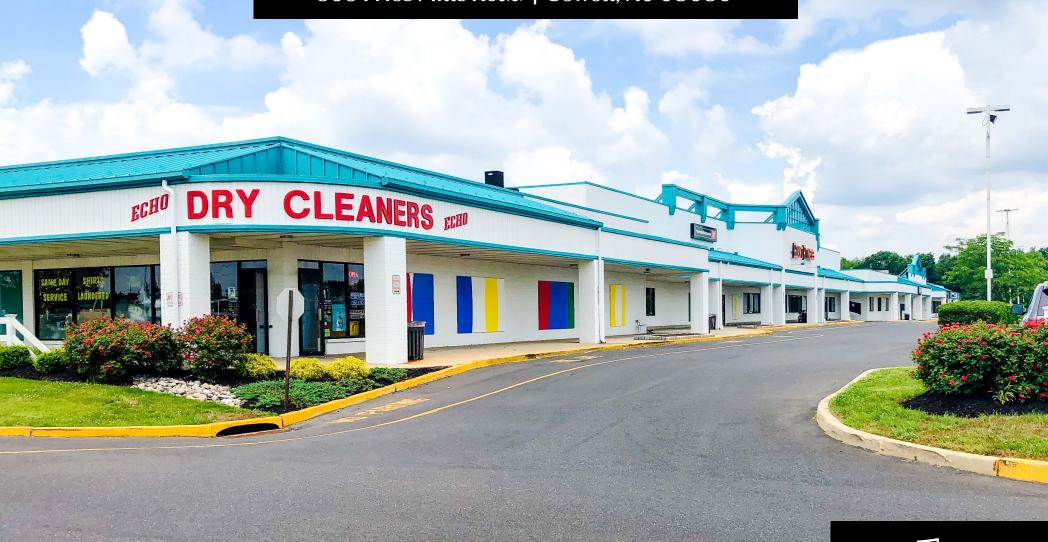

FOR **LEASE** 

309 Fries Mills Road | Sewell, NJ 08080

### Overview

Conveniently located at a high traffic, signalized intersection. Located near Washington Twp Municipal Building, Kennedy Hospital and Virtua Hospital Campus. Easy access to AC Expressway, Routes 42,55,41 and 47. Excellent location for Retail, Office, Medical or other retail uses. The property can accommodate from 1,500 sq ft to 30,863 sq ft plus an additional pad that can accommodate up to 54,000 sq ft ideal for Medical, Child Care, restaurants, Office and many others.