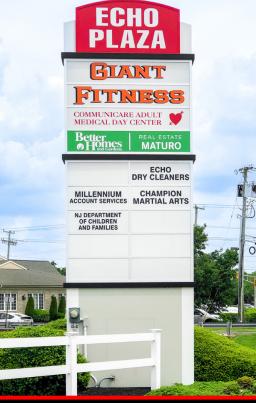

TRAFFIC COUNTS: Fries Mill Road - ±15,000 VPD

309 Fries Mills Road | Sewell, NJ 08080

| SUITE | TENANT                             | SF                                 |
|-------|------------------------------------|------------------------------------|
| 1     | T. Peterson Performance, LLC       | 1,500                              |
| 2     | Mind Body Logic, LLC               | 1,500                              |
| 3     | Abyssal Plain (Sports Memorabilia) | 1,500                              |
| 4     | Good Hair Dae, LLC                 | 1,500                              |
| 5     | AVAILABLE                          | 1,500                              |
| 6A    | Mighty Dog Roofing                 | 1,500                              |
| 6B    | Millennium Account Services        | 1,500                              |
| 7     | Echo Dry Cleaners                  | 2,200                              |
| 8     | AVAILABLE (Can Be Combined)        | 12,200 Ground &<br>1,460 Mezzanine |
| 8A    | AVAILABLE (Can Be Combined)        | 17,203                             |
| 9A    | NJ Dept. of Children & Families    | 17,203                             |
| 10-11 | NJ Dept. of Children & Families    | 5,701                              |
| 12    | NJ Dept. of Children & Families    | 2,128                              |
| 13    | NJ Dept. of Children & Families    | 2,110                              |
| 14-15 | Better Homes - Maturo Realty       | 4,600                              |
| 16    | AVAILABLE                          | 2,400                              |
| 17    | Communicare (Adult Day Care)       | 4,800                              |
| 18    | Calenda Mexican Store, LLC         | 3,500                              |
| 19    | BUILD-TO-SUIT                      | 54,000                             |