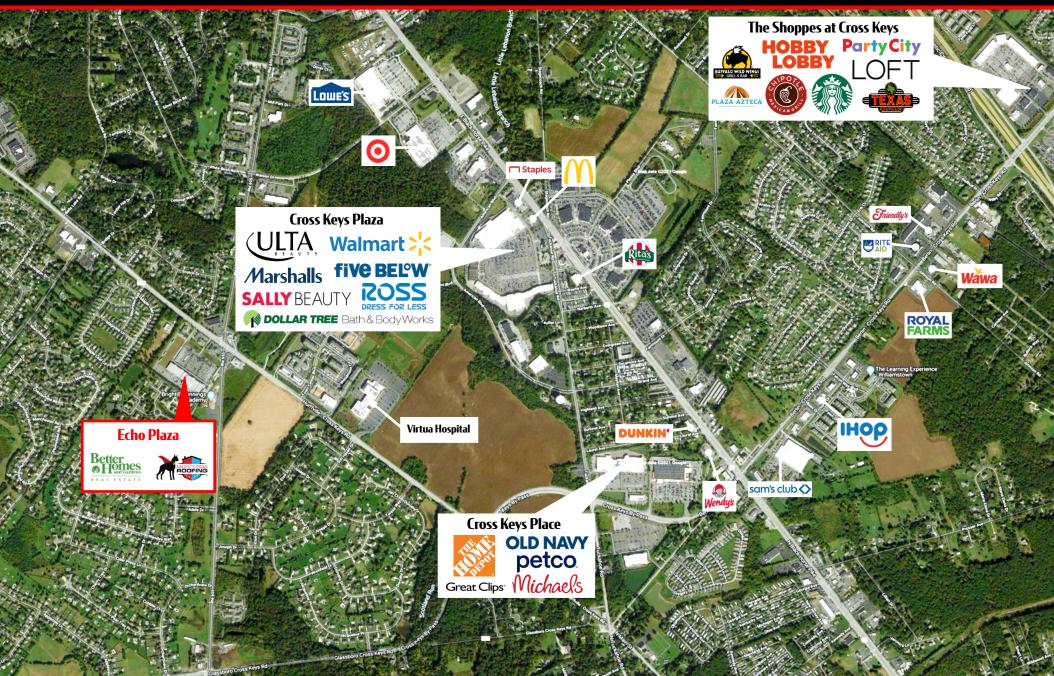

### Overview

Conveniently located at a high traffic, signalized intersection. Located near Washington Twp Municipal Building, Kennedy Hospital and Virtua Hospital Campus. Easy access to AC Expressway, Routes 42,55,41 and 47. Excellent location for Retail, Office, Medical or other retail uses. The property can accommodate from 1,500 sq ft to 30,863 sq ft plus an additional pad that can accommodate up to 54,000 sq ft ideal for Medical, Child Care, restaurants, Office and many others.