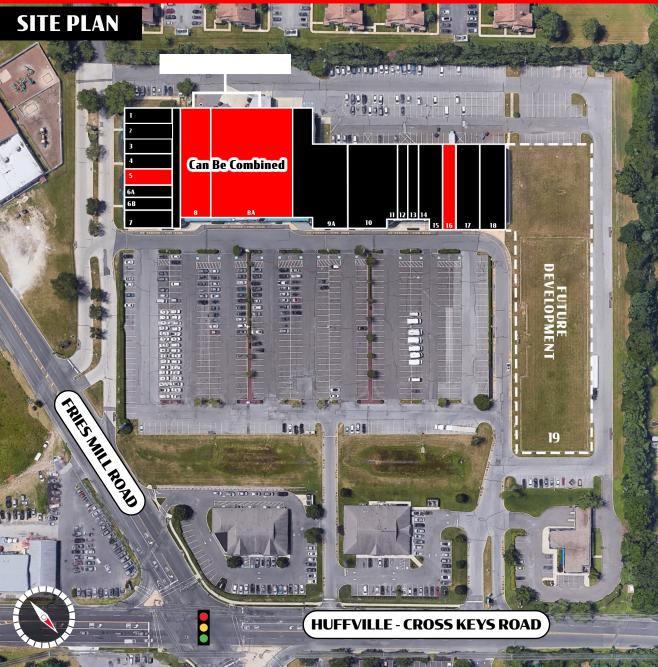

TRAFFIC COUNTS: Fries Mill Road - ±15,000 VPD

309 Fries Mills Road | Sewell, NJ 08080

| SUITE | TENANT                             | SF                                 |
|-------|------------------------------------|------------------------------------|
| 1     | T. Peterson Performance, LLC       | 1,500                              |
| 2     | Mind Body Logic, LLC               | 1,500                              |
| 3     | Abyssal Plain (Sports Memorabilia) | 1,500                              |
| 4     | Good Hair Dae, LLC                 | 1,500                              |
| 5     | AVAILABLE                          | 1,500                              |
| 6A    | Mighty Dog Roofing                 | 1,500                              |
| 6B    | Millennium Account Services        | 1,500                              |
| 7     | Echo Dry Cleaners                  | 2,200                              |
| 8     | AVAILABLE (Can Be Combined)        | 12,200 Ground &<br>1,460 Mezzanine |
| 8A    | AVAILABLE (Can Be Combined)        | 17,203                             |
| 9A    | NJ Dept. of Children & Families    | 17,203                             |
| 10-11 | NJ Dept. of Children & Families    | 5,701                              |
| 12    | NJ Dept. of Children & Families    | 2,128                              |
| 13    | NJ Dept. of Children & Families    | 2,110                              |
| 14-15 | Better Homes - Maturo Realty       | 4,600                              |
| 16    | AVAILABLE                          | 2,400                              |
| 17    | Communicare (Adult Day Care)       | 4,800                              |
| 18    | Calenda Mexican Store, LLC         | 3,500                              |
| 19    | BUILD-TO-SUIT                      | 54,000                             |