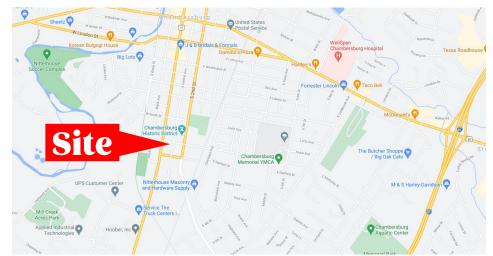

### LOCATION

**131 E McKinley Street** is under half a mile from Downtown Chambersburg and about one mile from WellSpan Hospital of Chambersburg (+/- 1,400 employees). Chambersburg Area Senior High School is also right down the street. Other businesses in the area include Nitterhouse Masonry and Hard- ware Supply, UPS Customer Center, Elwood Staffing, and more. The site is conveniently located off Route 11, which is the main travel artery through Carlisle, Shippensburg, Chambersburg, and Greencastle, PA.