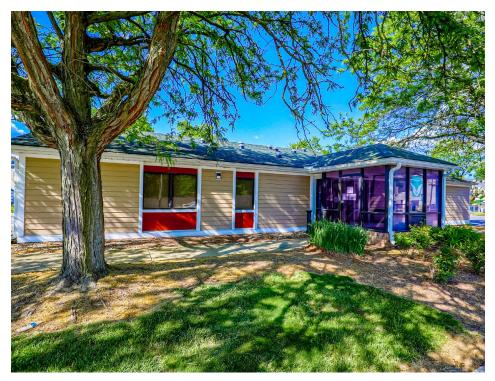

#### PROPERTY OVERVIEW

**131 E McKinley Street** is a 4,400-sf freestanding building, located in the heart of Chambersburg, PA. It's numerous offices and conferences rooms makes it the perfect space for an office or medical user. The property has ample parking for employees and visitors, and two points of access, making it easily accessible from S Main Street and S Central Ave.