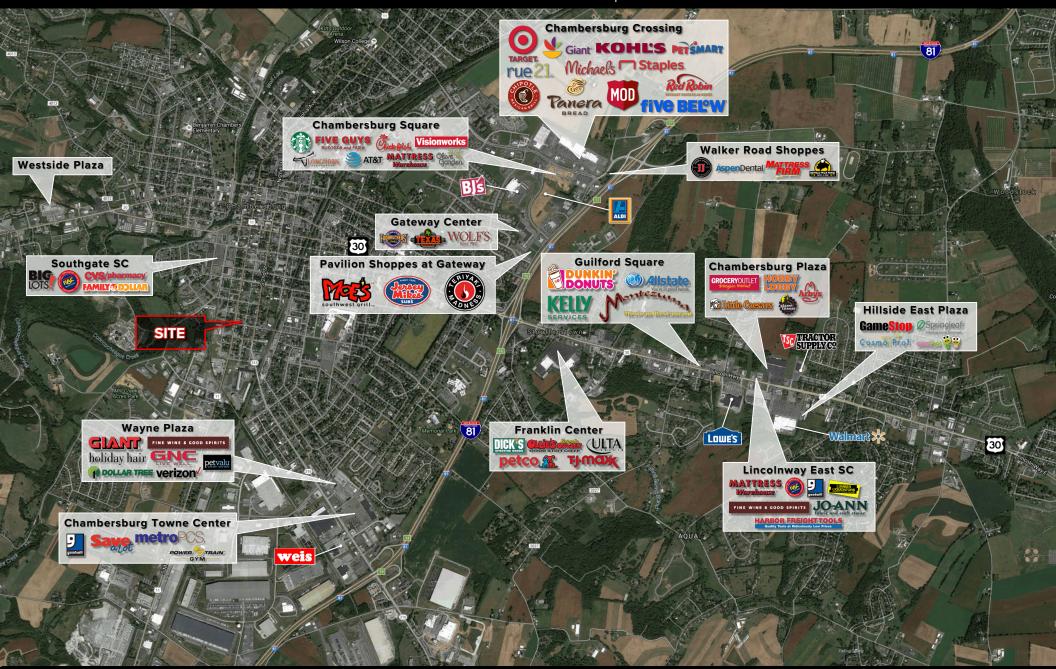

### LOCATION

**131 E McKinley Street** is under half a mile from Downtown Chambersburg and about one mile from WellSpan Hospital of Chambersburg (+/- 1,400 employees). Chambersburg Area Senior High School is also right down the street. Other businesses in the area include Nitterhouse Masonry and Hard- ware Supply, UPS Customer Center, Elwood Staffing, and more. The site is conveniently located off Route 11, which is the main travel artery through Carlisle, Shippensburg, Chambersburg, and Greencastle, PA.

#### TRADE AREA

The stability of **131 E McKinley** is attributed to the 20-minute drive time demographic of over 85,703 people with average household incomes of \$79,621 and daytime employment demographics equally as strong with 32,481. The Demographics within a 10-mile radius include 89,670 people within 35,979 homes, with a labor force of 32,443, with an average house-hold income of \$80,521.