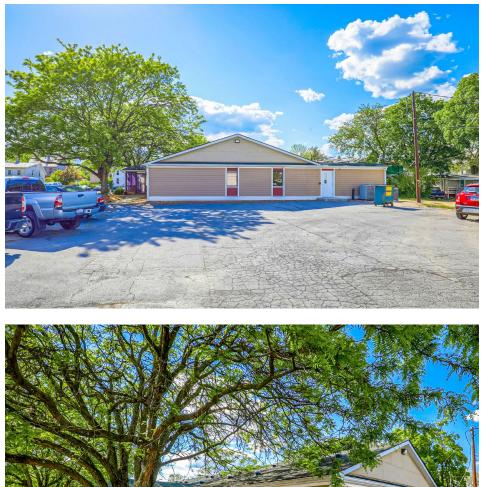

#### PROPERTY OVERVIEW

**131 E McKinley Street** is a 4,400-sf freestanding building, located in the heart of Chambersburg, PA. It's numerous offices and conferences rooms makes it the perfect space for an office or medical user. The property has ample parking for employees and visitors, and two points of access, making it easily accessible from S Main Street and S Central Ave.