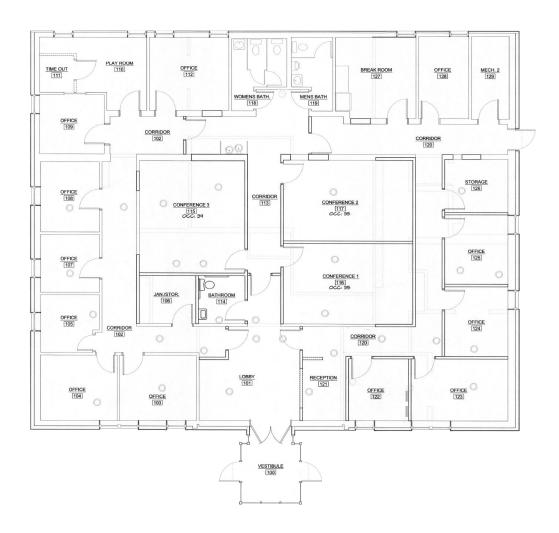

#### PROPERTY OVERVIEW

**131 E McKinley Street** is a 4,400-sf freestanding building, located in the heart of Chambersburg, PA. It's numerous offices and conferences rooms makes it the perfect space for an office or medical user. The property has ample parking for employees and visitors, and two points of access, making it easily accessible from S Main Street and S Central Ave.