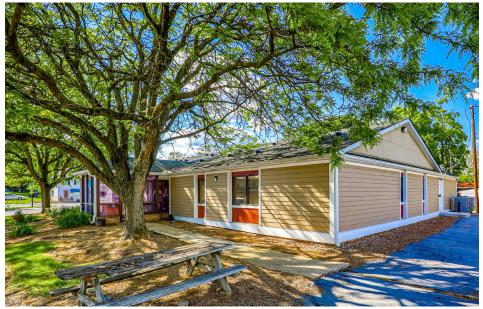

# 131 E MCKINLEY STREET CHAMBERSBURG, PA | 17201

PROPERTY OVERVIEW

**131 E McKinley Street** is a 4,400-sf freestanding building, located in the heart of Chambersburg, PA. It's numerous offices and conferences rooms makes it the perfect space for an office or medical user. The property has ample parking for employees and visitors, and two points of access, making it easily accessible from S Main Street and S Central Ave.

± 4,400 SF FOR SALE

CHAMBERSBURG, PA | 17201