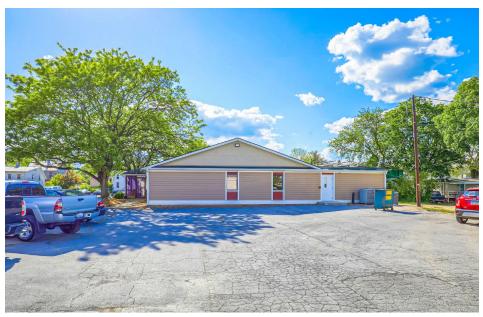

# 131 E MCKINLEY STREET CHAMBERSBURG, PA | 17201

PROPERTY OVERVIEW

**131 E McKinley Street** is a 4,400-sf freestanding building, located in the heart of Chambersburg, PA. It's numerous offices and conferences rooms makes it the perfect space for an office or medical user. The property has ample parking for employees and visitors, and two points of access, making it easily accessible from S Main Street and S Central Ave.