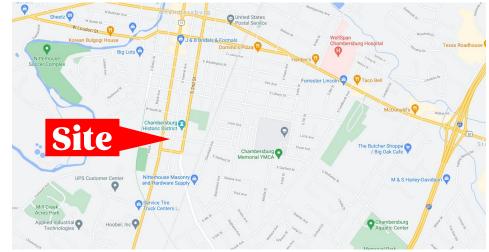

### LOCATION

**131 E McKinley Street** is under half a mile from Downtown Chambersburg and about one mile from WellSpan Hospital of Chambersburg (+/- 1,400 employees). Chambersburg Area Senior High School is also right down the street. Other businesses in the area include Nitterhouse Masonry and Hard- ware Supply, UPS Customer Center, Elwood Staffing, and more. The site is conveniently located off Route 11, which is the main travel artery through Carlisle, Shippensburg, Chambersburg, and Greencastle, PA.