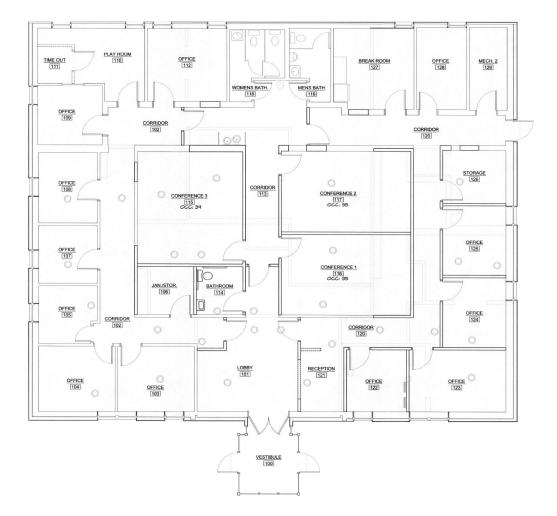

# 131 E MCKINLEY STREET CHAMBERSBURG, PA | 17201

PROPERTY OVERVIEW

**131 E McKinley Street** is a 4,400-sf freestanding building, located in the heart of Chambersburg, PA. It's numerous offices and conferences rooms makes it the perfect space for an office or medical user. The property has ample parking for employees and visitors, and two points of access, making it easily accessible from S Main Street and S Central Ave.