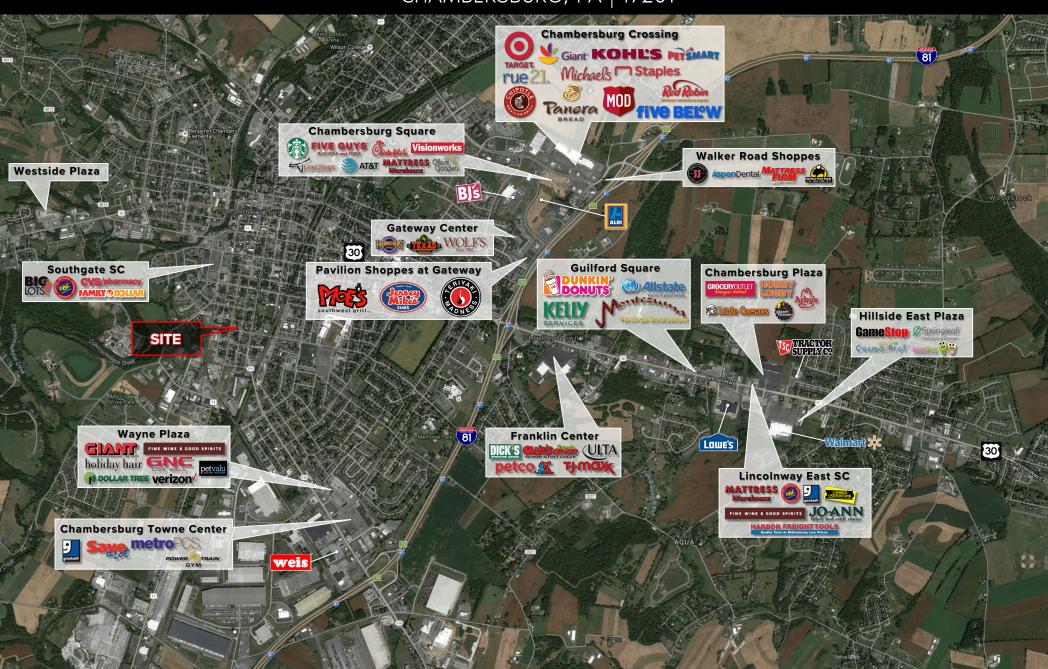

### LOCATION

**131 E McKinley Street** is under half a mile from Downtown Chambersburg and about one mile from WellSpan Hospital of Chambersburg (+/- 1,400 employees). Chambersburg Area Senior High School is also right down the street. Other businesses in the area include Nitterhouse Masonry and Hard- ware Supply, UPS Customer Center, Elwood Staffing, and more. The site is conveniently located off Route 11, which is the main travel artery through Carlisle, Shippensburg, Chambersburg, and Greencastle, PA.

### TRADE AREA

The stability of **131 E McKinley** is attributed to the 20-minute drive time demographic of over 85,703 people with average household incomes of \$79,621 and daytime employment demographics equally as strong with 32,481. The Demographics within a 10-mile radius include 89,670 people within 35,979 homes, with a labor force of 32,443, with an average house-hold income of \$80,521.