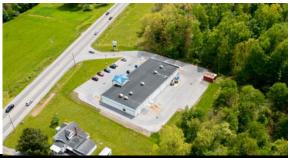

## **Property Overview**

**3106 East Pleasant Valley Boulevard**, Altoona, PA 16601 provides an excellent opportunity to join the Altoona retail market. Join the current Rite Aid center and other nearby national tenants such as the new proposed Rutters, Sheetz, Dollar General, First Commonwealth Bank and more. The space has great visibility from Pleasant Valley Blvd and offers a drive thru on the side and around back of the property. The space is fitted for a variety of uses, including but not limited to retail, medical, and service oriented users. The 1,350 SF end cap space is partially built-out and offers a full-service drive-thru that would be ideal for a quick service restaurant, convenient store, and more. In addition, the remaining 1,640 SF is a dark shell that could serve perfect for later expansion from the end cap, or an additional tenant looking to establish their brand in the Greater Altoona market.

## 3106 E. Pleasant Valley Blvd | Altoona, PA

Available For Lease

±1,350 - 2,990 SF Retail Space Available

**Locatiom** - 3106 E. Pleasant Valley Blvd., Altoona, PA is one of the main traffic arteries in the town of Bellwood and has excellent visibility from Route 865 (7,064VPD) with convenient proximity to Interstate 99 (22,592VPD).