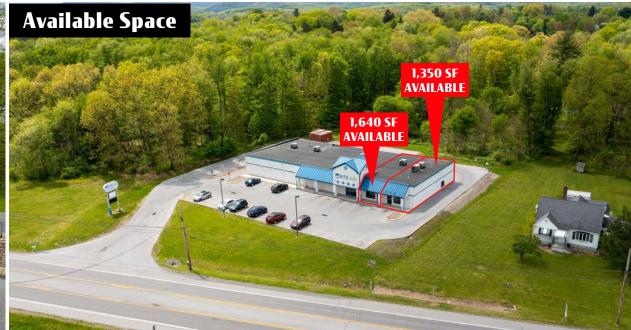

## **Property Overview**

**3106 East Pleasant Valley Boulevard**, Altoona, PA 16601 provides an excellent opportunity to join the Altoona retail market. Join the current Rite Aid center and other nearby national tenants such as the new proposed Rutters, Sheetz, Dollar General, First Commonwealth Bank and more. The space has great visibility from Pleasant Valley Blvd and offers a drive thru on the side and around back of the property. The space is fitted for a variety of uses, including but not limited to retail, medical, and service oriented users. The 1,350 SF end cap space is partially built-out and offers a full-service drive-thru that would be ideal for a quick service restaurant, convenient store, and more. In addition, the remaining 1,640 SF is a dark shell that could serve perfect for later expansion from the end cap, or an additional tenant looking to establish their brand in the Greater Altoona market.