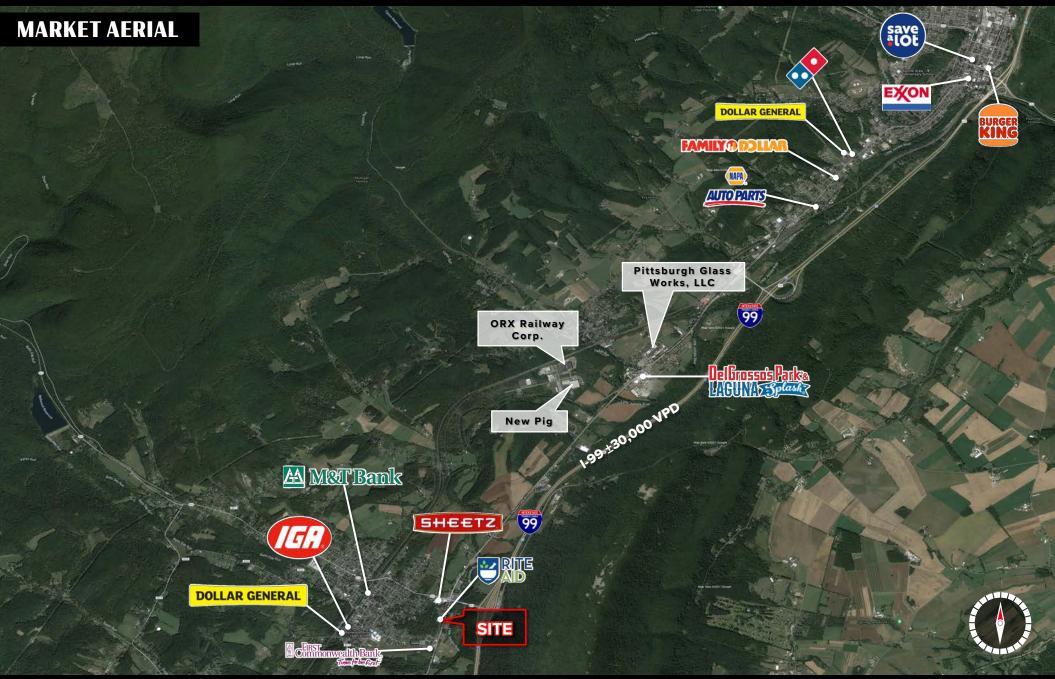

TRAFFIC COUNTS: RT 865 - ±7,064 VPD 199 - ±22,592 VPD

## 3106 E. Pleasant Valley Blvd | Altoona, PA

Available For Lease

±1,350 - 2,990 SF Retail Space Available

**Locatiom** - 3106 E. Pleasant Valley Blvd., Altoona, PA is one of the main traffic arteries in the town of Bellwood and has excellent visibility from Route 865 (7,064VPD) with convenient proximity to Interstate 99 (22,592VPD).