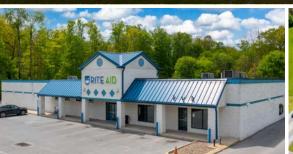

## **Property Overview**

**3106 East Pleasant Valley Boulevard**, Altoona, PA 16601 provides an excellent opportunity to join the Altoona retail market. Join the current Rite Aid center and other nearby national tenants such as the new proposed Rutters, Sheetz, Dollar General, First Commonwealth Bank and more. The space has great visibility from Pleasant Valley Blvd and offers a drive thru on the side and around back of the property. The space is fitted for a variety of uses, including but not limited to retail, medical, and service oriented users. The 1,350 SF end cap space is partially built-out and offers a full-service drive-thru that would be ideal for a quick service restaurant, convenient store, and more. In addition, the remaining 1,640 SF is a dark shell that could serve perfect for later expansion from the end cap, or an additional tenant looking to establish their brand in the Greater Altoona market.

## 3106 E. Pleasant Valley Blvd | Altoona, PA

Available For Lease

±1,350 - 2,990 SF Retail Space Available

**Locatiom** - 3106 E. Pleasant Valley Blvd., Altoona, PA is one of the main traffic arteries in the town of Bellwood and has excellent visibility from Route 865 (7,064VPD) with convenient proximity to Interstate 99 (22,592VPD).