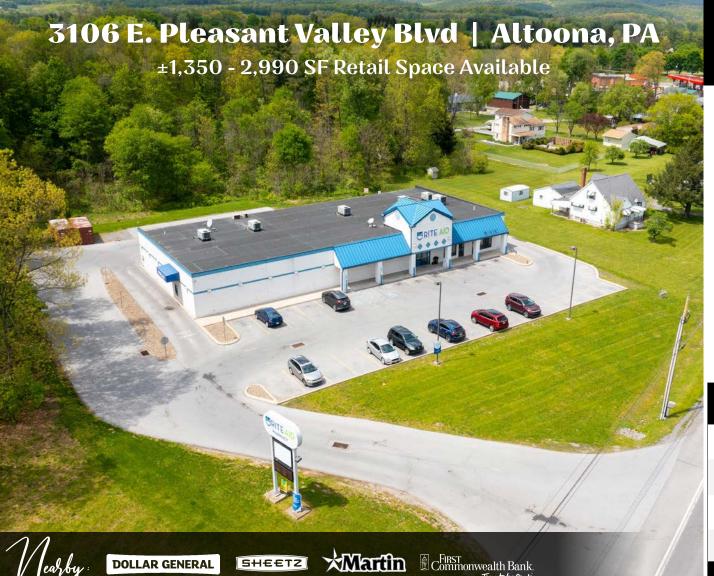

## **Property Overview**

**3106 East Pleasant Valley Boulevard**, Altoona, PA 16601 provides an excellent opportunity to join the Altoona retail market. Join the current Rite Aid center and other nearby national tenants such as the new proposed Rutters, Sheetz, Dollar General, First Commonwealth Bank and more. The space has great visibility from Pleasant Valley Blvd and offers a drive thru on the side and around back of the property. The space is fitted for a variety of uses, including but not limited to retail, medical, and service oriented users. The 1,350 SF end cap space is partially built-out and offers a full-service drive-thru that would be ideal for a quick service restaurant, convenient store, and more. In addition, the remaining 1,640 SF is a dark shell that could serve perfect for later expansion from the end cap, or an additional tenant looking to establish their brand in the Greater Altoona market.

## 3106 E. Pleasant Valley Blvd | Altoona, PA

Available For Lease

±1,350 - 2,990 SF Retail Space Available

**Locatiom** - 3106 E. Pleasant Valley Blvd., Altoona, PA is one of the main traffic arteries in the town of Bellwood and has excellent visibility from Route 865 (7,064VPD) with convenient proximity to Interstate 99 (22,592VPD).