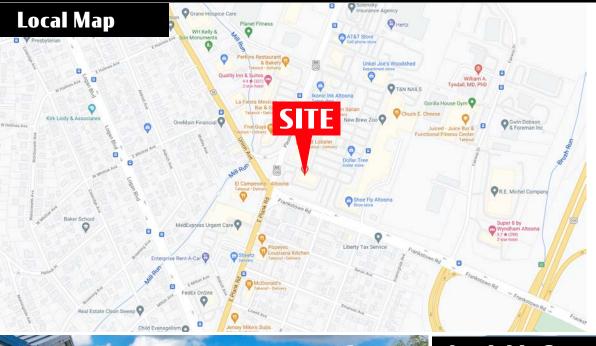

## 3106 E. Pleasant Valley Blvd | Altoona, PA

Available For Lease

±1,350 - 2,990 SF Retail Space Available

**Locatiom** - 3106 E. Pleasant Valley Blvd., Altoona, PA is one of the main traffic arteries in the town of Bellwood and has excellent visibility from Route 865 (7,064VPD) with convenient proximity to Interstate 99 (22,592VPD).