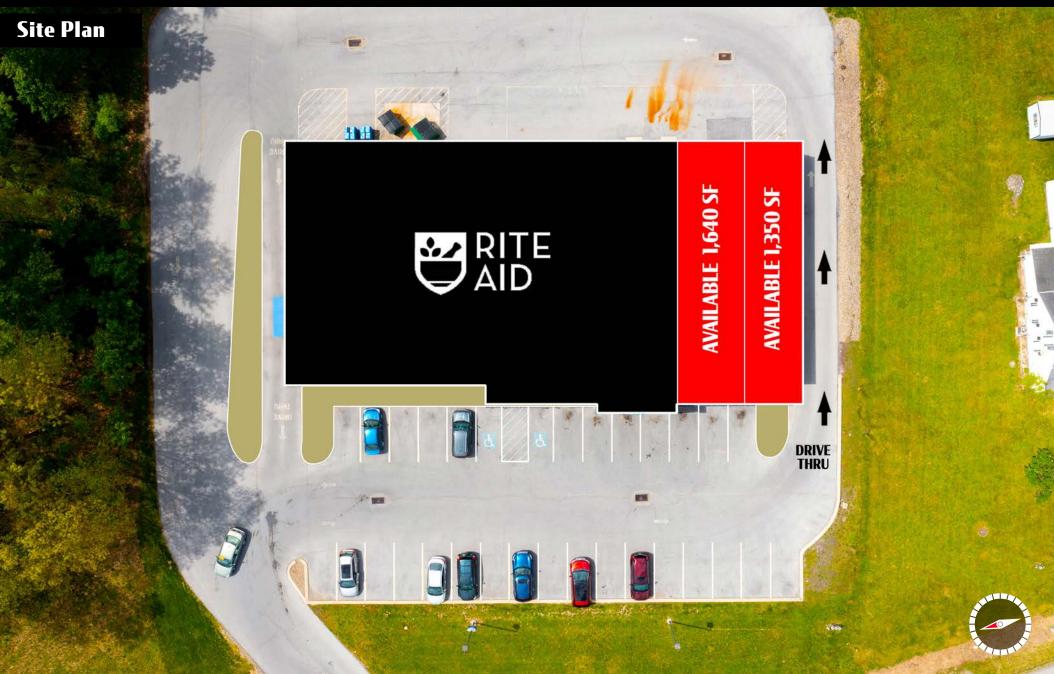

Available For Lease

## **Property Overview**

**3106 East Pleasant Valley Boulevard**, Altoona, PA 16601 provides an excellent opportunity to join the Altoona retail market. Join the current Rite Aid center and other nearby national tenants such as the new proposed Rutters, Sheetz, Dollar General, First Commonwealth Bank and more. The space has great visibility from Pleasant Valley Blvd and offers a drive thru on the side and around back of the property. The space is fitted for a variety of uses, including but not limited to retail, medical, and service oriented users. The 1,350 SF end cap space is partially built-out and offers a full-service drive-thru that would be ideal for a quick service restaurant, convenient store, and more. In addition, the remaining 1,640 SF is a dark shell that could serve perfect for later expansion from the end cap, or an additional tenant looking to establish their brand in the Greater Altoona market.