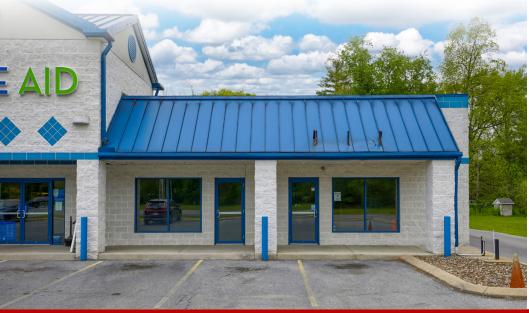

## **PROPERTY OVERVIEW**

Now available for lease, this 10,499 square foot shopping plaza presents a versatile retail opportunity in the Bellwood neighborhood of Altoona, Pennsylvania. Formerly anchored by Rite Aid, the center offers a flexible layout that includes two adjacent small shop spaces measuring 1,423 SF and 1,586 SF, ideal for a range of retail, service, or food & beverage concepts.