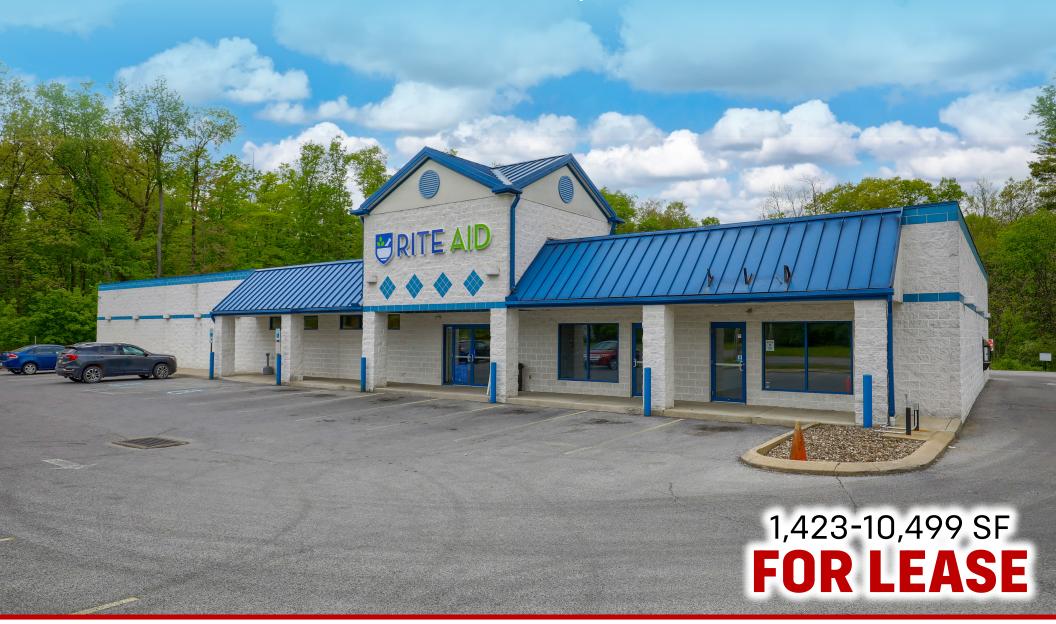

## **PROPERTY OVERVIEW**

Now available for lease, this 10,499 square foot shopping plaza presents a versatile retail opportunity in the Bellwood neighborhood of Altoona, Pennsylvania. Formerly anchored by Rite Aid, the center offers a flexible layout that includes two adjacent small shop spaces measuring 1,423 SF and 1,586 SF, ideal for a range of retail, service, or food & beverage concepts.