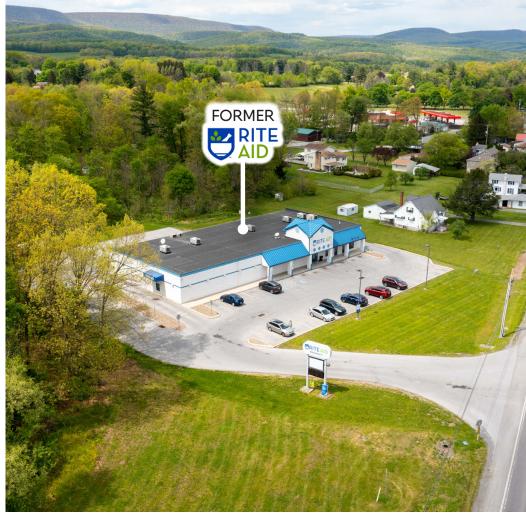

## **PROPERTY OVERVIEW**

Now available for lease, this 10,499 square foot shopping plaza presents a versatile retail opportunity in the Bellwood neighborhood of Altoona, Pennsylvania. Formerly anchored by Rite Aid, the center offers a flexible layout that includes two adjacent small shop spaces measuring 1,423 SF and 1,586 SF, ideal for a range of retail, service, or food & beverage concepts.

Strategically located in the area's retail corridor, the property benefits from strong visibility and traffic, with nearby national and regional tenants including Rutter's, Sheetz, Dollar General, and First Commonwealth Bank, among others. This co-tenancy and proximity to well-established brands help drive consistent foot traffic and increase consumer draw.