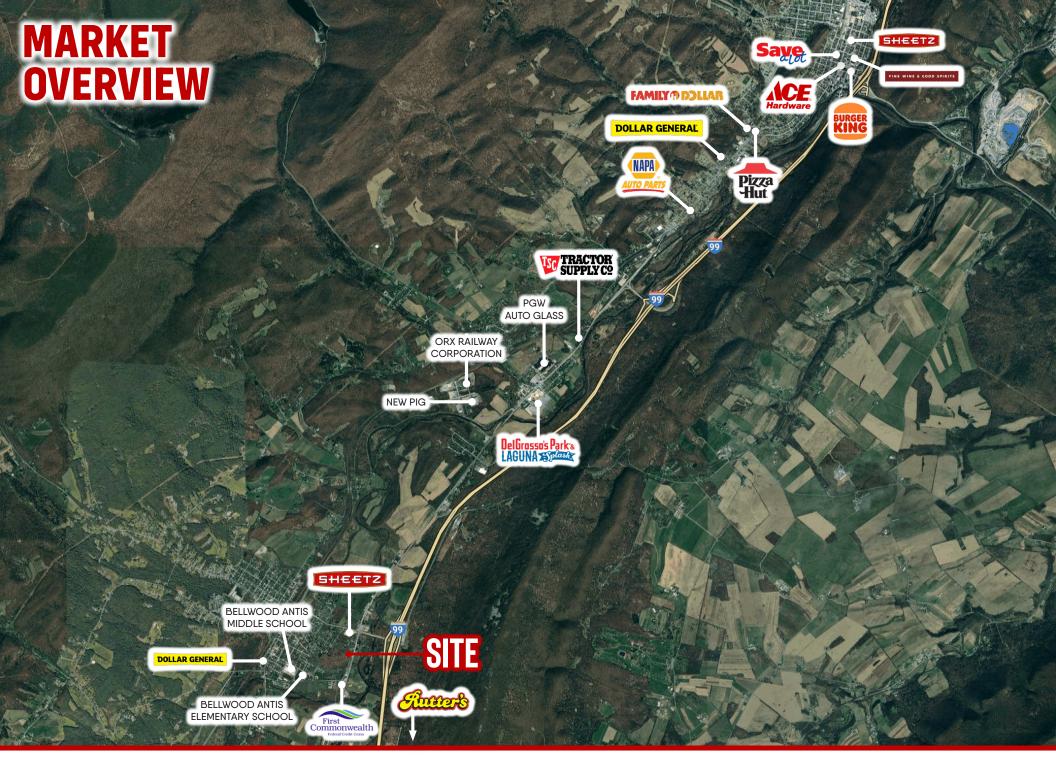

## **PROPERTY OVERVIEW**

Now available for lease, this 10,499 square foot shopping plaza presents a versatile retail opportunity in the Bellwood neighborhood of Altoona, Pennsylvania. Formerly anchored by Rite Aid, the center offers a flexible layout that includes two adjacent small shop spaces measuring 1,423 SF and 1,586 SF, ideal for a range of retail, service, or food & beverage concepts.

Strategically located in the area's retail corridor, the property benefits from strong visibility and traffic, with nearby national and regional tenants including Rutter's, Sheetz, Dollar General, and First Commonwealth Bank, among others. This co-tenancy and proximity to well-established brands help drive consistent foot traffic and increase consumer draw.

E Pleasant Valley Blvd - ±9,000 VPD