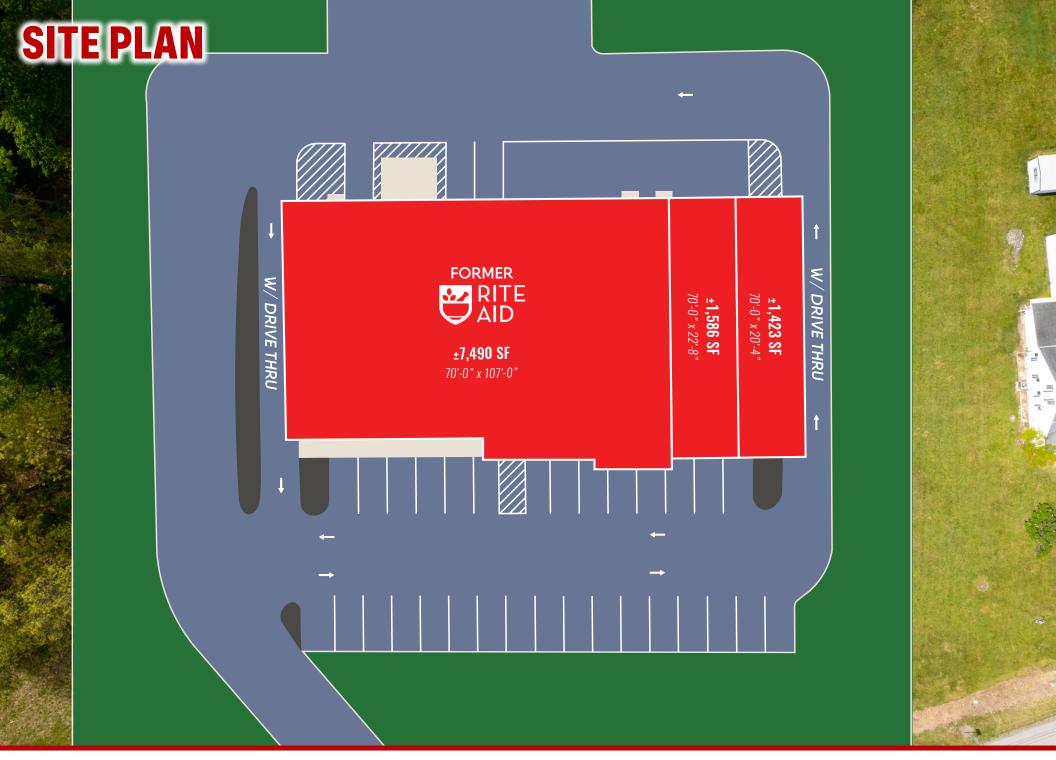

## **PROPERTY OVERVIEW**

Now available for lease, this 10,499 square foot shopping plaza presents a versatile retail opportunity in the Bellwood neighborhood of Altoona, Pennsylvania. Formerly anchored by Rite Aid, the center offers a flexible layout that includes two adjacent small shop spaces measuring 1,423 SF and 1,586 SF, ideal for a range of retail, service, or food & beverage concepts.