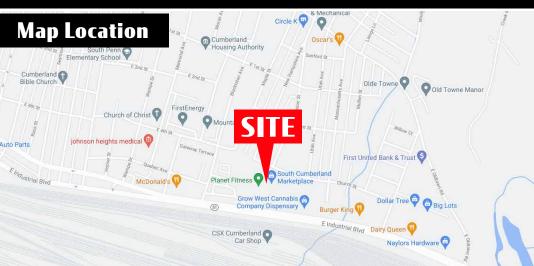

### ± 1,250-9,350 SF South Cumberland Marketplace For Lease

1050 Industrial Blvd | Cumberland, MD 21502

**DOLLAR GENERAL** 

FASTENAL

# **South Cumberland Marketplace** 1050 Industrial Blvd | Cumberland, MD 21502

## South Cumberland Marketplace

1050 Industrial Blvd | Cumberland, MD 21502