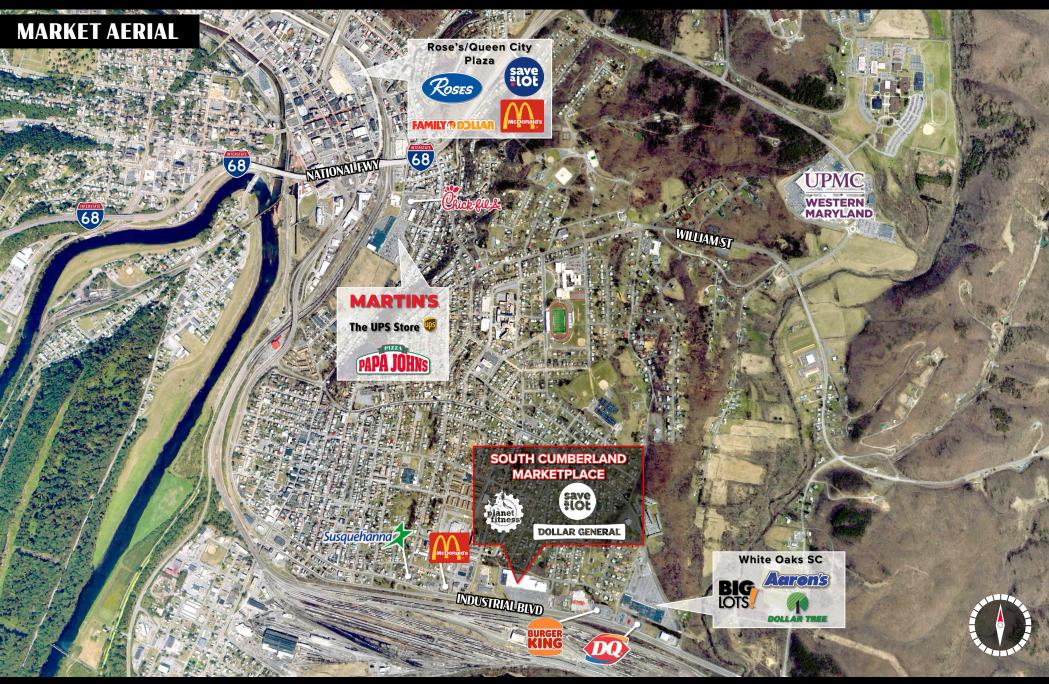

## Averticav

**South Cumberland Marketplace** is existing construction located on Industrial Blvd. (15,000 v.p.d) in Cumberland, Maryland, located in Allegany County. The center has a total GLA of 102,660-sf, with 1,250 to 20,506 SF available for lease. In addition to the high visibility and exposure of Industrial Blvd., South Cumberland Marketplace sits on the market's main retail corridor and travel artery. Other retailers in the area include Dollar Tree, Big Lots, Save-A-Lot, Planet Fitness, and more.

## South Cumberland Marketplace

# **South Cumberland Marketplace** 1050 Industrial Blvd | Cumberland, MD 21502