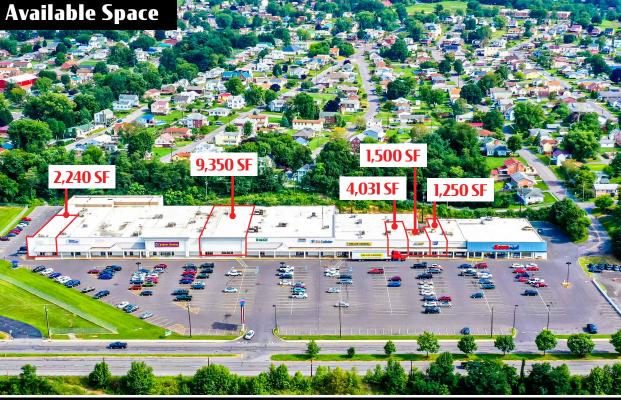

## Available For Cease

| SITE PLAN                                                                                                                                                                                                                                                                                                                                                                                                                                                                                                                                                                                                                                                                                                                                                                                                                                                                                                                                                                                                                                                                                                                                                                                                                                                                                                                                                                                                                                                                                                                                                                                                                                                                                                                                                                                                                                                                                                                                                                                                                                                                                                                      | SUITE | TENANT                     | SF             |
|--------------------------------------------------------------------------------------------------------------------------------------------------------------------------------------------------------------------------------------------------------------------------------------------------------------------------------------------------------------------------------------------------------------------------------------------------------------------------------------------------------------------------------------------------------------------------------------------------------------------------------------------------------------------------------------------------------------------------------------------------------------------------------------------------------------------------------------------------------------------------------------------------------------------------------------------------------------------------------------------------------------------------------------------------------------------------------------------------------------------------------------------------------------------------------------------------------------------------------------------------------------------------------------------------------------------------------------------------------------------------------------------------------------------------------------------------------------------------------------------------------------------------------------------------------------------------------------------------------------------------------------------------------------------------------------------------------------------------------------------------------------------------------------------------------------------------------------------------------------------------------------------------------------------------------------------------------------------------------------------------------------------------------------------------------------------------------------------------------------------------------|-------|----------------------------|----------------|
|                                                                                                                                                                                                                                                                                                                                                                                                                                                                                                                                                                                                                                                                                                                                                                                                                                                                                                                                                                                                                                                                                                                                                                                                                                                                                                                                                                                                                                                                                                                                                                                                                                                                                                                                                                                                                                                                                                                                                                                                                                                                                                                                | 1     | Save a Lot                 | 14,175         |
| CHURCH STREET                                                                                                                                                                                                                                                                                                                                                                                                                                                                                                                                                                                                                                                                                                                                                                                                                                                                                                                                                                                                                                                                                                                                                                                                                                                                                                                                                                                                                                                                                                                                                                                                                                                                                                                                                                                                                                                                                                                                                                                                                                                                                                                  | 2     | Aaron's                    | 4,375          |
|                                                                                                                                                                                                                                                                                                                                                                                                                                                                                                                                                                                                                                                                                                                                                                                                                                                                                                                                                                                                                                                                                                                                                                                                                                                                                                                                                                                                                                                                                                                                                                                                                                                                                                                                                                                                                                                                                                                                                                                                                                                                                                                                | 3     | AVAILABLE                  | 1,250          |
|                                                                                                                                                                                                                                                                                                                                                                                                                                                                                                                                                                                                                                                                                                                                                                                                                                                                                                                                                                                                                                                                                                                                                                                                                                                                                                                                                                                                                                                                                                                                                                                                                                                                                                                                                                                                                                                                                                                                                                                                                                                                                                                                | 4     | AVAILABLE                  | 1,500          |
|                                                                                                                                                                                                                                                                                                                                                                                                                                                                                                                                                                                                                                                                                                                                                                                                                                                                                                                                                                                                                                                                                                                                                                                                                                                                                                                                                                                                                                                                                                                                                                                                                                                                                                                                                                                                                                                                                                                                                                                                                                                                                                                                | 5     | AVAILABLE                  | 4,031          |
| 20<br>20<br>20<br>20<br>20<br>20<br>20<br>20<br>20<br>20                                                                                                                                                                                                                                                                                                                                                                                                                                                                                                                                                                                                                                                                                                                                                                                                                                                                                                                                                                                                                                                                                                                                                                                                                                                                                                                                                                                                                                                                                                                                                                                                                                                                                                                                                                                                                                                                                                                                                                                                                                                                       | 6     | Dollar General             | 11,125         |
| Fitness Fitnes | 7     | US Cellular                | 2,080          |
|                                                                                                                                                                                                                                                                                                                                                                                                                                                                                                                                                                                                                                                                                                                                                                                                                                                                                                                                                                                                                                                                                                                                                                                                                                                                                                                                                                                                                                                                                                                                                                                                                                                                                                                                                                                                                                                                                                                                                                                                                                                                                                                                | 8     | Fastenal                   | 6,700          |
|                                                                                                                                                                                                                                                                                                                                                                                                                                                                                                                                                                                                                                                                                                                                                                                                                                                                                                                                                                                                                                                                                                                                                                                                                                                                                                                                                                                                                                                                                                                                                                                                                                                                                                                                                                                                                                                                                                                                                                                                                                                                                                                                | 9     | Cumberland Hot Stove Bingo | 12,595         |
|                                                                                                                                                                                                                                                                                                                                                                                                                                                                                                                                                                                                                                                                                                                                                                                                                                                                                                                                                                                                                                                                                                                                                                                                                                                                                                                                                                                                                                                                                                                                                                                                                                                                                                                                                                                                                                                                                                                                                                                                                                                                                                                                | 10    | AVAILABLE                  | 9,350          |
|                                                                                                                                                                                                                                                                                                                                                                                                                                                                                                                                                                                                                                                                                                                                                                                                                                                                                                                                                                                                                                                                                                                                                                                                                                                                                                                                                                                                                                                                                                                                                                                                                                                                                                                                                                                                                                                                                                                                                                                                                                                                                                                                | n     | Planet Fitness             | 20,790         |
|                                                                                                                                                                                                                                                                                                                                                                                                                                                                                                                                                                                                                                                                                                                                                                                                                                                                                                                                                                                                                                                                                                                                                                                                                                                                                                                                                                                                                                                                                                                                                                                                                                                                                                                                                                                                                                                                                                                                                                                                                                                                                                                                | 14    | Storage Space              | 7,040          |
|                                                                                                                                                                                                                                                                                                                                                                                                                                                                                                                                                                                                                                                                                                                                                                                                                                                                                                                                                                                                                                                                                                                                                                                                                                                                                                                                                                                                                                                                                                                                                                                                                                                                                                                                                                                                                                                                                                                                                                                                                                                                                                                                | 17    | Western Maryland Health    | 12,449         |
|                                                                                                                                                                                                                                                                                                                                                                                                                                                                                                                                                                                                                                                                                                                                                                                                                                                                                                                                                                                                                                                                                                                                                                                                                                                                                                                                                                                                                                                                                                                                                                                                                                                                                                                                                                                                                                                                                                                                                                                                                                                                                                                                | 18    | AVAILABLE                  | 2,240          |
| E.TNDUSTRIAL BLVD                                                                                                                                                                                                                                                                                                                                                                                                                                                                                                                                                                                                                                                                                                                                                                                                                                                                                                                                                                                                                                                                                                                                                                                                                                                                                                                                                                                                                                                                                                                                                                                                                                                                                                                                                                                                                                                                                                                                                                                                                                                                                                              | 20    | Interior Space             | 4,072          |
| BLAKE SHAFFER   BRAD ROHRBAUGH   CHAD STINE<br>717.843.5555<br>www.bennettwilliams.com<br>Vork Office: 3528 Concord Rd. York, PA 17402<br>Exton Office: 1 East Uwchlan Avenue, Suite 409, Exton, PA 19341<br>Lancaster Office: 2173 Embassy Drive, Lancaster, PA 17603<br>NL Office: 3528 Concord Rd. York, PA 17402<br>Exton Office: 1 East Uwchlan Avenue, Suite 409, Exton, PA 19341<br>Lancaster Office: 2173 Embassy Drive, Lancaster, PA 17603<br>NL Office: 3528 Concord Rd. York, PA 17402<br>Exton Office: 1 East Uwchlan Avenue, Suite 409, Exton, PA 19341<br>Lancaster Office: 2173 Embassy Drive, Lancaster, PA 17603<br>NL Office: 3528 Concord Rd. York, PA 17402                                                                                                                                                                                                                                                                                                                                                                                                                                                                                                                                                                                                                                                                                                                                                                                                                                                                                                                                                                                                                                                                                                                                                                                                                                                                                                                                                                                                                                               |       |                            | R OF:<br>DKERS |