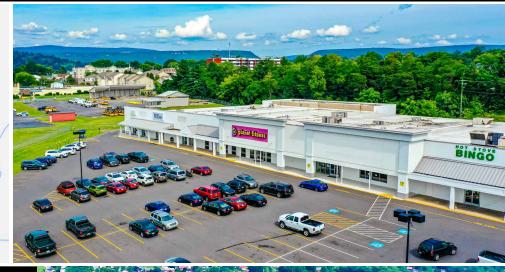

## Averticav

**South Cumberland Marketplace** is existing construction located on Industrial Blvd. (15,000 v.p.d) in Cumberland, Maryland, located in Allegany County. The center has a total GLA of 102,660-sf, with 1,250 to 20,506 SF available for lease. In addition to the high visibility and exposure of Industrial Blvd., South Cumberland Marketplace sits on the market's main retail corridor and travel artery. Other retailers in the area include Dollar Tree, Big Lots, Save-A-Lot, Planet Fitness, and more.

## South Cumberland Marketplace