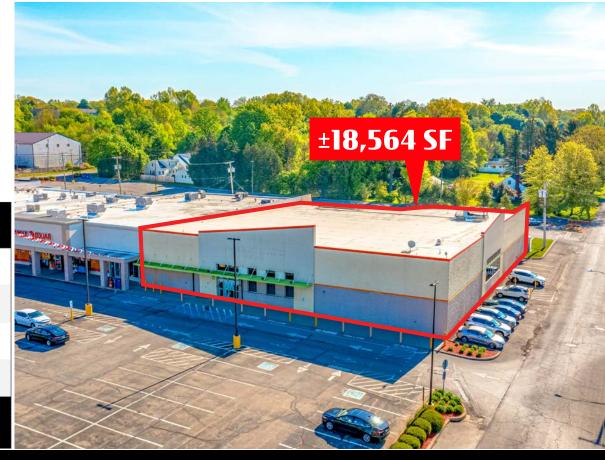

### Call's Plaza

FOR **SUBLEASE** 

1700 Wilmington Road | New Castle, PA 16105

**1700 Wilmington Road**, New Castle, PA provides an excellent opportunity to join Call's Plaza in the former Bottom Dollar anchor position. Call's Plaza sits in the heart of the New Castle retail corridor and features national retailers such as Rite Aid, Dairy Queen, KFC, Dollar General and more. In addition, UPMC Jameson sits a mile away from Call's Plaza resulting in heavy traffic along Route 18. The space offers a sublease from Aldi that runs until April 30th, 2033 and is fitted for a variety of uses, including but not limited to retail, medical, and service-oriented users.

## Available For Sublease