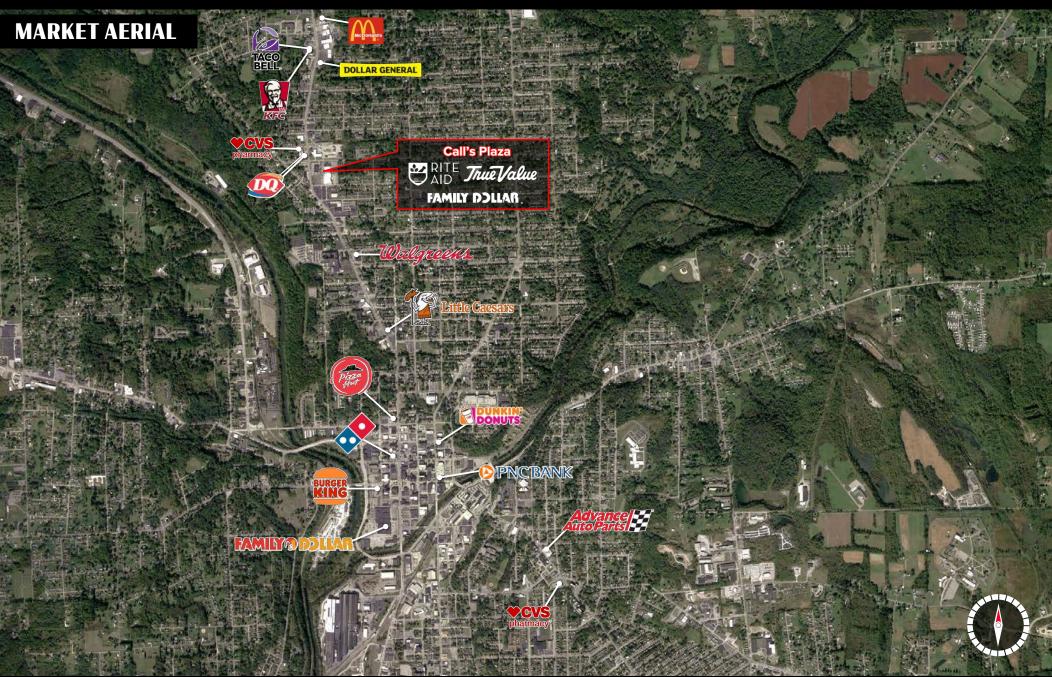

### Call's Plaza

FOR **SUBLEASE** 

1700 Wilmington Road | New Castle, PA 16105

**1700 Wilmington Road**, New Castle, PA provides an excellent opportunity to join Call's Plaza in the former Bottom Dollar anchor position. Call's Plaza sits in the heart of the New Castle retail corridor and features national retailers such as Rite Aid, Dairy Queen, KFC, Dollar General and more. In addition, UPMC Jameson sits a mile away from Call's Plaza resulting in heavy traffic along Route 18. The space offers a sublease from Aldi that runs until April 30th, 2033 and is fitted for a variety of uses, including but not limited to retail, medical, and service-oriented users.

### Location

1700 Wilmington Road serves as the main traffic throughfare in the town of New Castle and has excellent visibility from Route 18 (±13,000VPD) with convenient proximity to Route 422 (±5,000VPD) and Interstate 376 which leads directly into Pittsburgh.