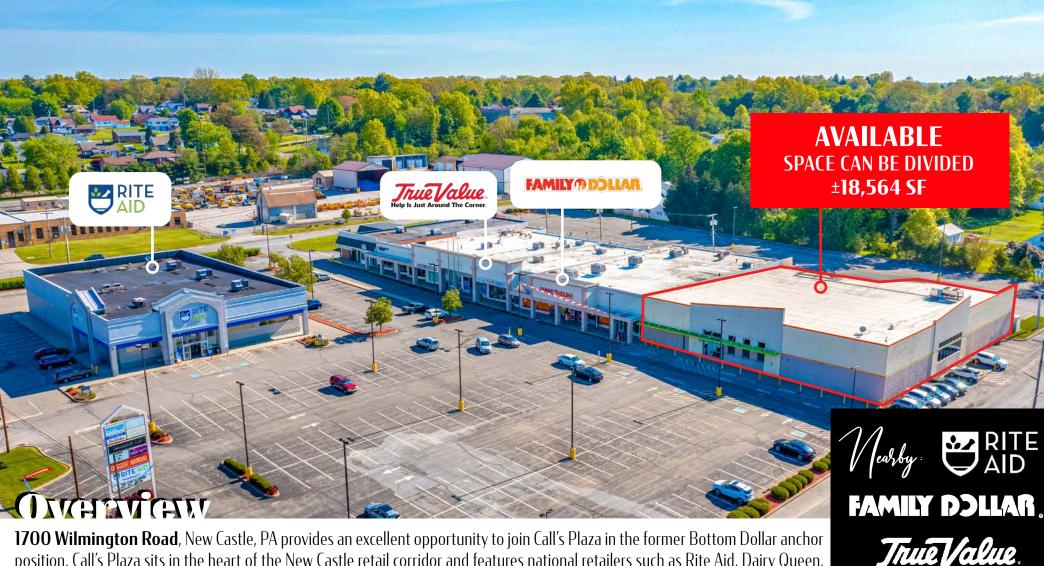

### Call's Plaza

FOR **SUBLEASE** 

1700 Wilmington Road | New Castle, PA 16105

**1700 Wilmington Road**, New Castle, PA provides an excellent opportunity to join Call's Plaza in the former Bottom Dollar anchor position. Call's Plaza sits in the heart of the New Castle retail corridor and features national retailers such as Rite Aid, Dairy Queen, KFC, Dollar General and more. In addition, UPMC Jameson sits a mile away from Call's Plaza resulting in heavy traffic along Route 18. The space offers a sublease from Aldi that runs until April 30th, 2033 and is fitted for a variety of uses, including but not limited to retail, medical, and service-oriented users.

## Available For Sublease