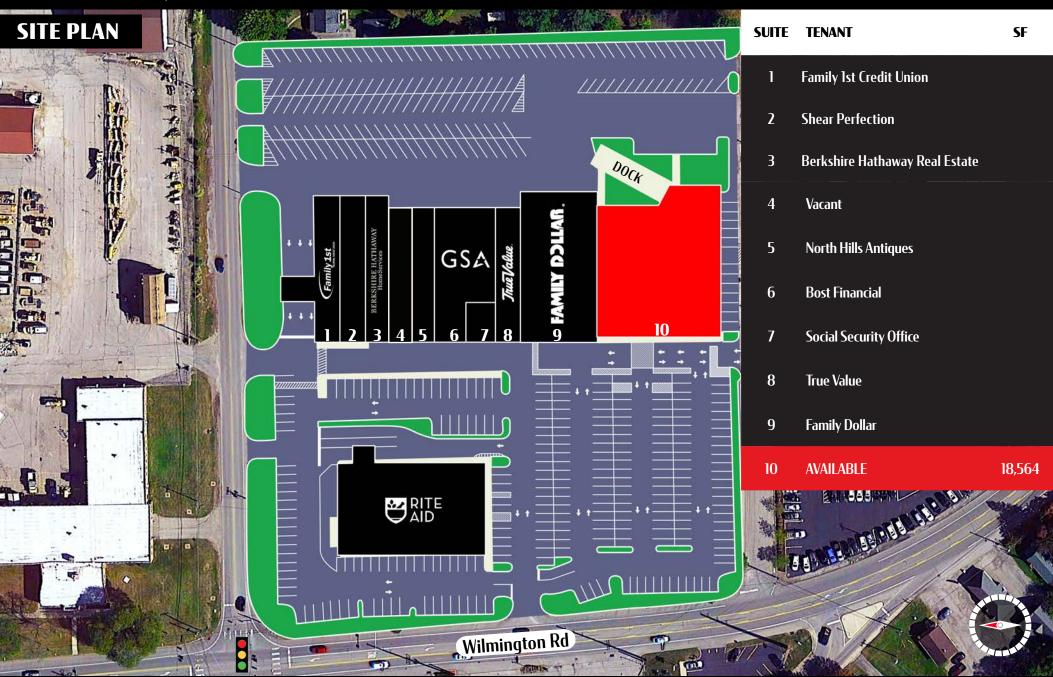

### Call's Plaza

FOR **SUBLEASE** 

1700 Wilmington Road | New Castle, PA 16105

**1700 Wilmington Road**, New Castle, PA provides an excellent opportunity to join Call's Plaza in the former Bottom Dollar anchor position. Call's Plaza sits in the heart of the New Castle retail corridor and features national retailers such as Rite Aid, Dairy Queen, KFC, Dollar General and more. In addition, UPMC Jameson sits a mile away from Call's Plaza resulting in heavy traffic along Route 18. The space offers a sublease from Aldi that runs until April 30th, 2033 and is fitted for a variety of uses, including but not limited to retail, medical, and service-oriented users.

## Available For Sublease