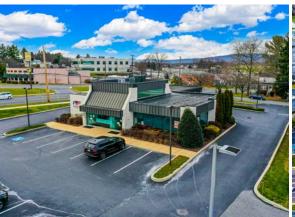

#### **Property Overview**

**4700 Jonestown Road** is a 3,035 square-foot free standing retail building with a drive-thru, located in the Harrisburg, PA market, along Jonestown Road (Route 22). The site presents a unique opportunity for a user to enter into a constantly growing Harrisburg market with great visibility and access, as well as convenient access to Interstate 83 & Interstate 81. The property is in close proximity to national retailers such as, ALDI, Home Depot, Target, Giant, Weis Market, and Kohl's, just to name a few.