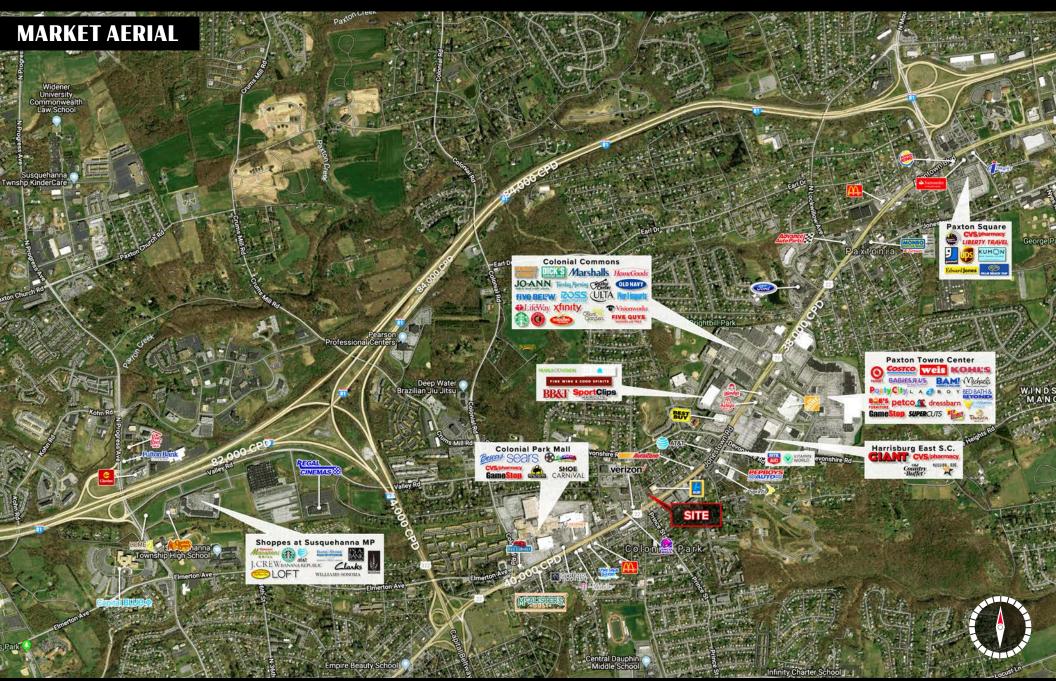

#### **Property Overview**

**4700 Jonestown Road** is a 3,035 square-foot free standing retail building with a drive-thru, located in the Harrisburg, PA market, along Jonestown Road (Route 22). The site presents a unique opportunity for a user to enter into a constantly growing Harrisburg market with great visibility and access, as well as convenient access to Interstate 83 & Interstate 81. The property is in close proximity to national retailers such as, ALDI, Home Depot, Target, Giant, Weis Market, and Kohl's, just to name a few.

#### Trade Area

The site shows a 20-minute drive time demographic of over 277,594 people with household incomes of more than \$85,960 and daytime employment demographics equally as strong with 203,437. The demographics within a 10-mile radius include 345,357 people in 145,521 homes, a labor force of 240,591 with an average household income of \$88,240. The area's growth since 2000 has increased over 14.1%.