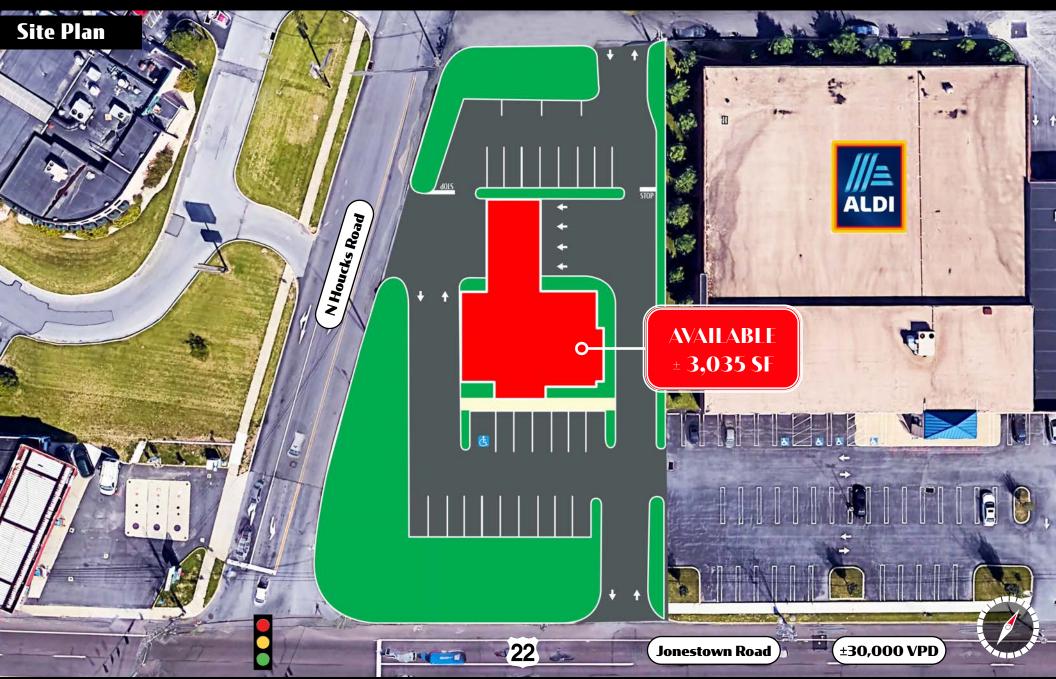

#### **Property Overview**

**4700 Jonestown Road** is a 3,035 square-foot free standing retail building with a drive-thru, located in the Harrisburg, PA market, along Jonestown Road (Route 22). The site presents a unique opportunity for a user to enter into a constantly growing Harrisburg market with great visibility and access, as well as convenient access to Interstate 83 & Interstate 81. The property is in close proximity to national retailers such as, ALDI, Home Depot, Target, Giant, Weis Market, and Kohl's, just to name a few.

#### 4700 Jonestown Road | Harrisburg, PA 17109

± 3,035 SF Retail Space Available

## 4700 Jonestown Road | Harrisburg, PA 17109

Available For Lease

± 3,035 SF Retail Space Available

### 4700 Jonestown Road | Harrisburg, PA 17109

Available For Lease

± 3,035 SF Retail Space Available