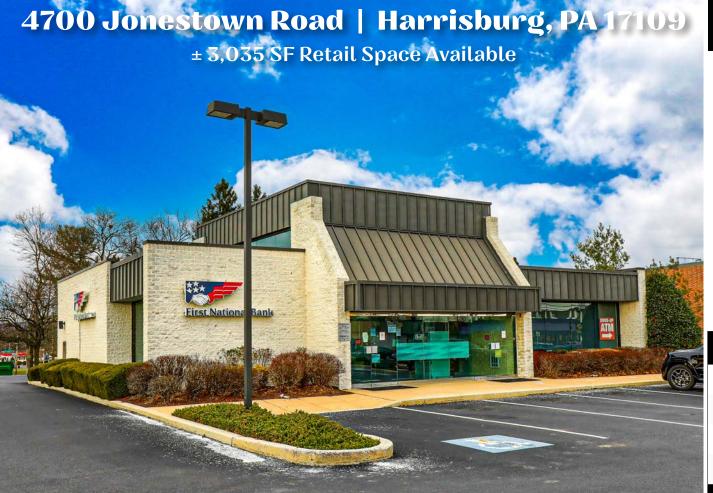

#### **Property Overview**

**4700 Jonestown Road** is a 3,035 square-foot free standing retail building with a drive-thru, located in the Harrisburg, PA market, along Jonestown Road (Route 22). The site presents a unique opportunity for a user to enter into a constantly growing Harrisburg market with great visibility and access, as well as convenient access to Interstate 83 & Interstate 81. The property is in close proximity to national retailers such as, ALDI, Home Depot, Target, Giant, Weis Market, and Kohl's, just to name a few.

#### 4700 Jonestown Road | Harrisburg, PA 17109

± 3,035 SF Retail Space Available