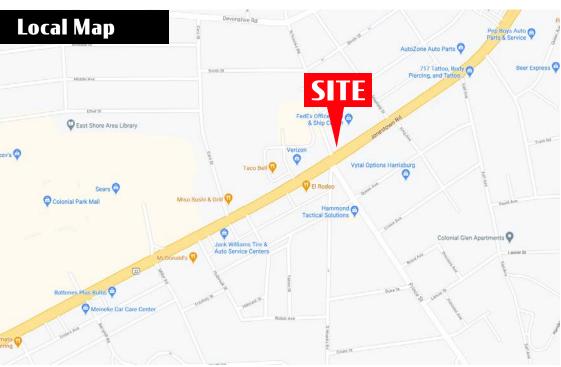

#### **Property Overview**

**4700 Jonestown Road** is a 3,035 square-foot free standing retail building with a drive-thru, located in the Harrisburg, PA market, along Jonestown Road (Route 22). The site presents a unique opportunity for a user to enter into a constantly growing Harrisburg market with great visibility and access, as well as convenient access to Interstate 83 & Interstate 81. The property is in close proximity to national retailers such as, ALDI, Home Depot, Target, Giant, Weis Market, and Kohl's, just to name a few.

TRAFFIC COUNTS: Jonestown Rd - ±30,000 VPD

#### Location

Along with its great visibility and access to Jonestown Road, as well as Interstate 83 and Interstate 81, the site benefits from a demographics area that extends more than 10 miles. The benefits from the high-volume traffic flow of Jonestown Road, which is one of the main corridors in the Harrisburg market, and connects travelers to other major roadways, as well as the surrounding retail, office, medical, and residential components.