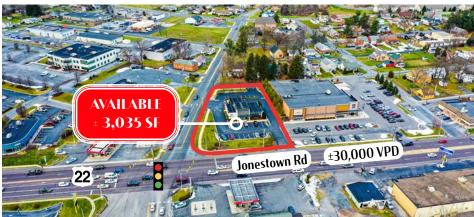

TRAFFIC COUNTS: Jonestown Rd - ±30,000 VPD

#### Location

Along with its great visibility and access to Jonestown Road, as well as Interstate 83 and Interstate 81, the site benefits from a demographics area that extends more than 10 miles. The benefits from the high-volume traffic flow of Jonestown Road, which is one of the main corridors in the Harrisburg market, and connects travelers to other major roadways, as well as the surrounding retail, office, medical, and residential components.