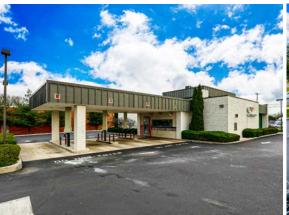

#### **Property Overview**

**4700 Jonestown Road** is a 3,035 square-foot free standing retail building with a drive-thru, located in the Harrisburg, PA market, along Jonestown Road (Route 22). The site presents a unique opportunity for a user to enter into a constantly growing Harrisburg market with great visibility and access, as well as convenient access to Interstate 83 & Interstate 81. The property is in close proximity to national retailers such as, ALDI, Home Depot, Target, Giant, Weis Market, and Kohl's, just to name a few.