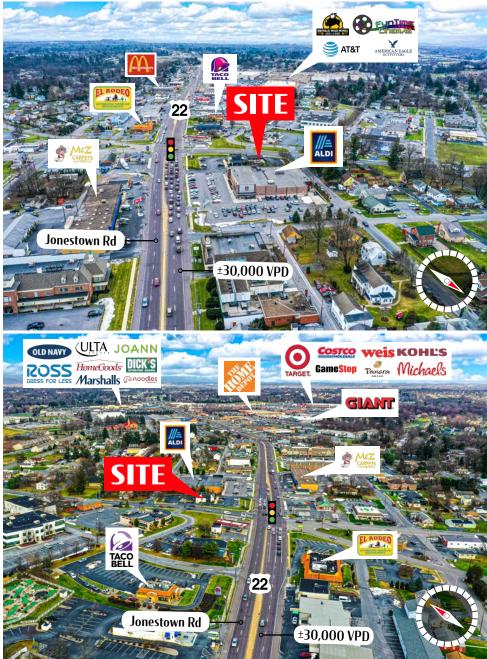

#### **Property Overview**

**4700 Jonestown Road** is a 3,035 square-foot free standing retail building with a drive-thru, located in the Harrisburg, PA market, along Jonestown Road (Route 22). The site presents a unique opportunity for a user to enter into a constantly growing Harrisburg market with great visibility and access, as well as convenient access to Interstate 83 & Interstate 81. The property is in close proximity to national retailers such as, ALDI, Home Depot, Target, Giant, Weis Market, and Kohl's, just to name a few.

TRAFFIC COUNTS: Jonestown Rd - ±30,000 VPD