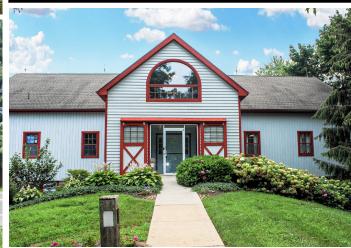

## **Property Overview**

This well-maintained property is located on Old Swede Rd (rt 662). Convenient to Rt 22 and to Rt 73 in Berks County. This property consists of 3 building on the property. One which has been leased to Salon for 24 years. Barn building is fully leased. The third building is currently 1400sf garage and covered parking with potential office built on 2nd floor that is currently vacant. Most tenants on the property have been tenants for over 5 years. 48+ parking spaces and total sf on all 3 buildings is over 14,500sf.