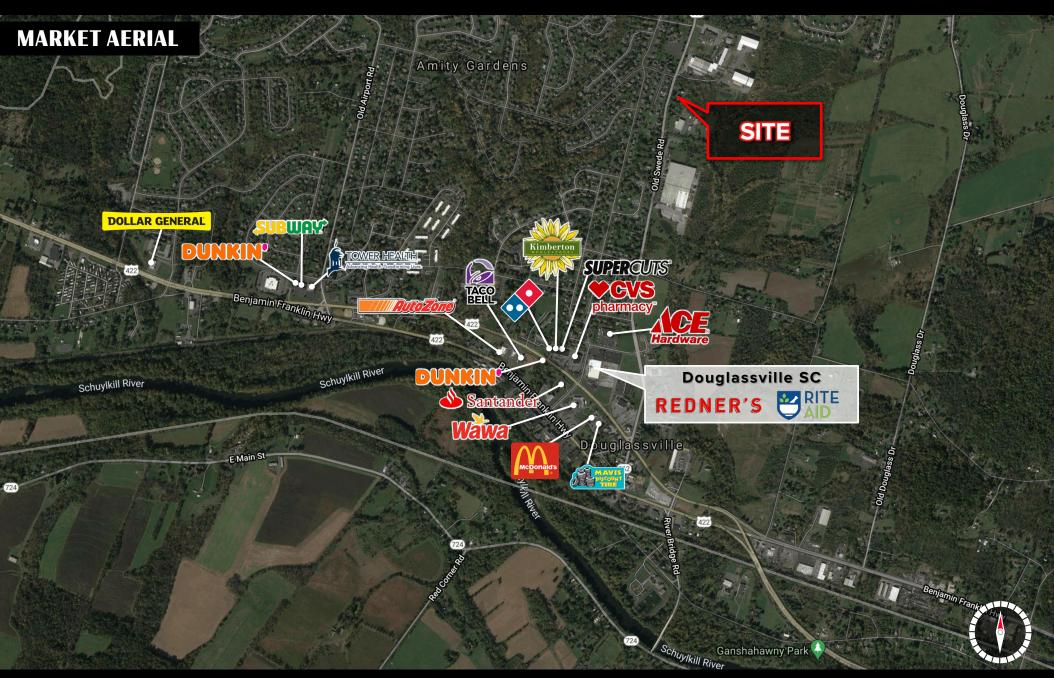

## **Property Overview**

This well-maintained property is located on Old Swede Rd (rt 662). Convenient to Rt 22 and to Rt 73 in Berks County. This property consists of 3 building on the property. One which has been leased to Salon for 24 years. Barn building is fully leased. The third building is currently 1400sf garage and covered parking with potential office built on 2nd floor that is currently vacant. Most tenants on the property have been tenants for over 5 years. 48+ parking spaces and total sf on all 3 buildings is over 14,500sf.

TRAFFIC COUNTS: Old Swede Road - ±10,000 VPD

ACTIVE MEMBER OF:

\*\*PRETAILBROKERS\*\*
NETWORK