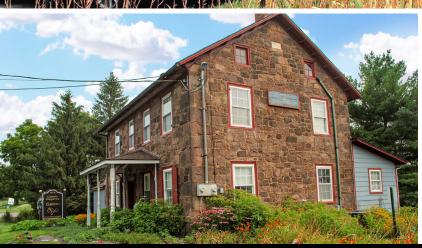

## **Property Overview**

This well-maintained property is located on Old Swede Rd (rt 662). Convenient to Rt 22 and to Rt 73 in Berks County. This property consists of 3 building on the property. One which has been leased to Salon for 24 years. Barn building is fully leased. The third building is currently 1400sf garage and covered parking with potential office built on 2nd floor that is currently vacant. Most tenants on the property have been tenants for over 5 years. 48+ parking spaces and total sf on all 3 buildings is over 14,500sf.