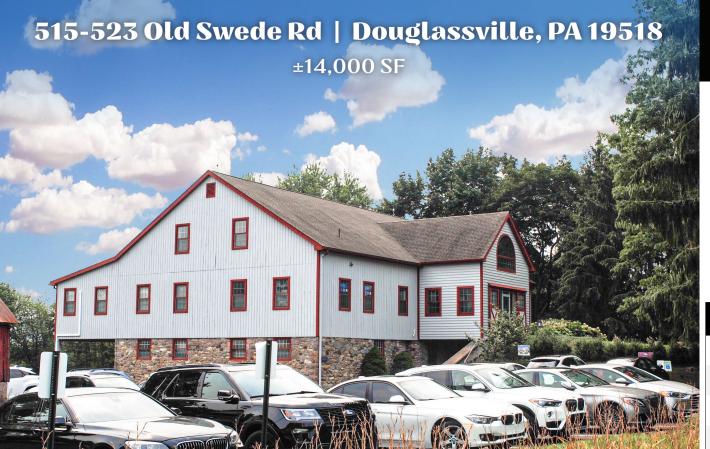

## 515-523 Old Swede Rd | Douglassville, PA 19518

## **Property Overview**

This well-maintained property is located on Old Swede Rd (rt 662). Convenient to Rt 22 and to Rt 73 in Berks County. This property consists of 3 building on the property. One which has been leased to Salon for 24 years. Barn building is fully leased. The third building is currently 1400sf garage and covered parking with potential office built on 2nd floor that is currently vacant. Most tenants on the property have been tenants for over 5 years. 48+ parking spaces and total sf on all 3 buildings is over 14,500sf.