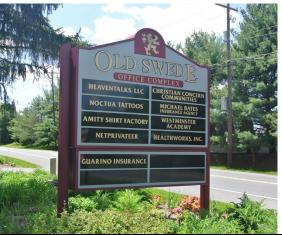

## **Property Overview**

This well-maintained property is located on Old Swede Rd (rt 662). Convenient to Rt 22 and to Rt 73 in Berks County. This property consists of 3 building on the property. One which has been leased to Salon for 24 years. Barn building is fully leased. The third building is currently 1400sf garage and covered parking with potential office built on 2nd floor that is currently vacant. Most tenants on the property have been tenants for over 5 years. 48+ parking spaces and total sf on all 3 buildings is over 14,500sf.