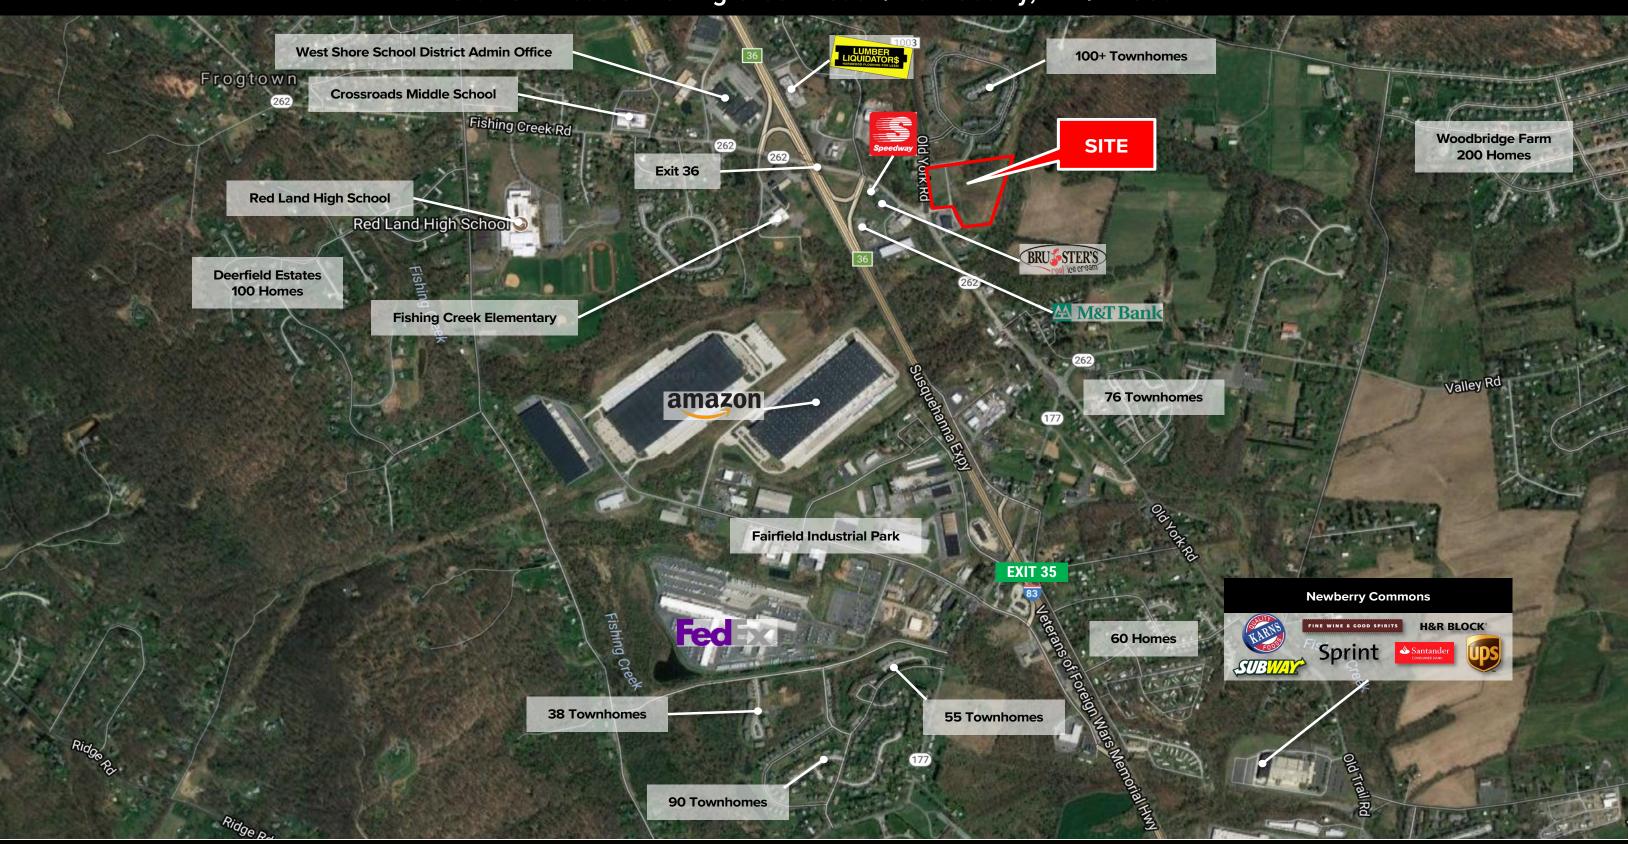

#### LOCATION

Located at the lighted intersection of Fishing Creek Rd and Old York Rd just off of Exit 36 of I-83. I-83 is a highly traveled highway that runs north and south through Central PA connecting York and Harrisburg. This is a fast growing area of Northern York County. People are moving to the area who commute to work in Harrisburg and York. Walmart is located at the next exit south. Other businesses in the area are CVS, Dollar Tree, Karn's Foods, Starbucks, Rite Aid, Sherwin Williams, Planet Fitness, Burger King, McDonald's, and Anytime Fitness.

#### TRADE AREA

Located just 15 minutes from downtown Harrisburg and 20 minutes from York this area has experienced rapid residential and industrial growth over the past 10 years due to it's easy access to I-83. There are approximately 61,757 people that live within 5 miles of the site with an average household income of \$78,576. There has been an explosion of warehouse growth in the immediate area with Amazon, FedEx, and Chewy all building large distribution centers in the past few years.