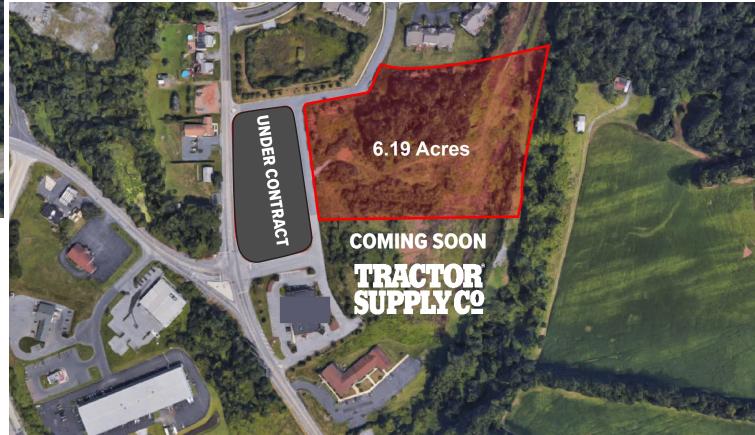

#### **PROJECT**

Commercial land for sale less than a half of mile from Interstate 83 in Central PA. The site consists of a 2.2 acre lot out front on Old York Rd and a 6.19 acre parcel in the rear to the left of a future Tractor Supply store. Traffic light and road infrastructure are in place. Commercial zoning allows a large variety of uses including retail, fast food, convenience store, car wash, professional office, general commercial, light industrial, self storage units, and assisted living nursing facilities. Property was approved for a grocery anchored shopping center.