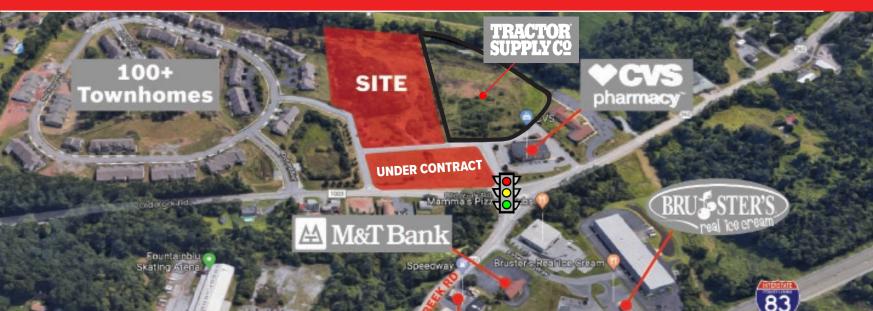

#### **PROJECT**

Commercial land for sale less than a half of mile from Interstate 83 in Central PA. The site consists of a 2.2 acre lot out front on Old York Rd and a 6.19 acre parcel in the rear to the left of a future Tractor Supply store. Traffic light and road infrastructure are in place. Commercial zoning allows a large variety of uses including retail, fast food, convenience store, car wash, professional office, general commercial, light industrial, self storage units, and assisted living nursing facilities. Property was approved for a grocery anchored shopping center.

#### LOCATION

Located at the lighted intersection of Fishing Creek Rd and Old York Rd just off of Exit 36 of I-83. I-83 is a highly traveled highway that runs north and south through Central PA connecting York and Harrisburg. This is a fast growing area of Northern York County. People are moving to the area who commute to work in Harrisburg and York. Walmart is located at the next exit south. Other businesses in the area are CVS, Dollar Tree, Karn's Foods, Starbucks, Rite Aid, Sherwin Williams, Planet Fitness, Burger King, McDonald's, and Anytime Fitness.