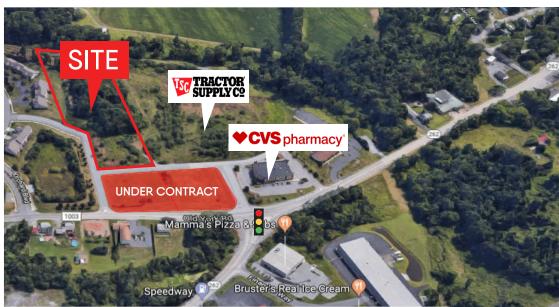

### **PROPERTY OVERVIEW**

Commercial land for sale less than a half of mile from Interstate 83 in Central PA. The site consists of a 2.2 acre lot out front on Old York Rd and a 6.19 acre parcel in the rear to the left of a new Tractor Supply store. Traffic light and road infrastructure are in place. Commercial zoning allows a large variety of uses including retail, fast food, convenience store, car wash, professional office, general commercial, light industrial, self storage units, and assisted living nursing facilities.

#### LOCATION

Located at the lighted intersection of Fishing Creek Rd and Old York Rd just off of Exit 36 of I-83. I-83 is a highly traveled highway that runs north and south through Central PA connecting York and Harrisburg. This is a fast growing area of Northern York County. People are moving to the area who commute to work in Harrisburg and York. Walmart is located at the next exit south. Other businesses in the area are CVS, Dollar Tree, Karn's Foods, Starbucks, Rite Aid, Sherwin Williams, Planet Fitness, Burger King, McDonald's, and Anytime Fitness. Tractor supply opened in 2023.