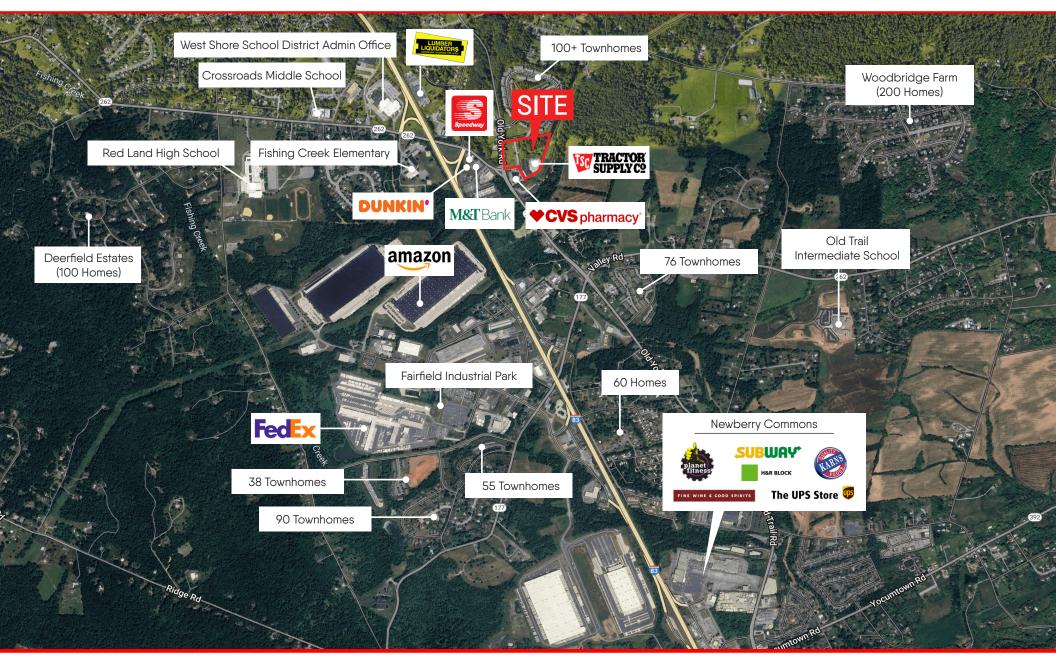

#### LOCATION

Located at the lighted intersection of Fishing Creek Rd and Old York Rd just off of Exit 36 of I-83. I-83 is a highly traveled highway that runs north and south through Central PA connecting York and Harrisburg. This is a fast growing area of Northern York County. People are moving to the area who commute to work in Harrisburg and York. Walmart is located at the next exit south. Other businesses in the area are CVS, Dollar Tree, Karn's Foods, Starbucks, Rite Aid, Sherwin Williams, Planet Fitness, Burger King, McDonald's, and Anytime Fitness. Tractor supply opened in 2023.

### TRADE AREA

Located just 15 minutes from downtown Harrisburg and 20 minutes from York this area has experienced rapid residential and industrial growth over the past 10 years due to it's easy access to I-83. There are approximately 61,757 people that live within 5 miles of the site with an average household income of \$78,576. There has been an explosion of warehouse growth in the immediate area with Amazon, FedEx, and Chewy all building large distribution centers in the past few years.