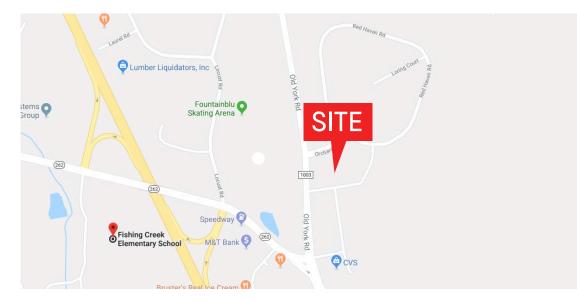

#### LOCATION

Located at the lighted intersection of Fishing Creek Rd and Old York Rd just off of Exit 36 of I-83. I-83 is a highly traveled highway that runs north and south through Central PA connecting York and Harrisburg. This is a fast growing area of Northern York County. People are moving to the area who commute to work in Harrisburg and York. Walmart is located at the next exit south. Other businesses in the area are CVS, Dollar Tree, Karn's Foods, Starbucks, Rite Aid, Sherwin Williams, Planet Fitness, Burger King, McDonald's, and Anytime Fitness. Tractor supply opened in 2023.