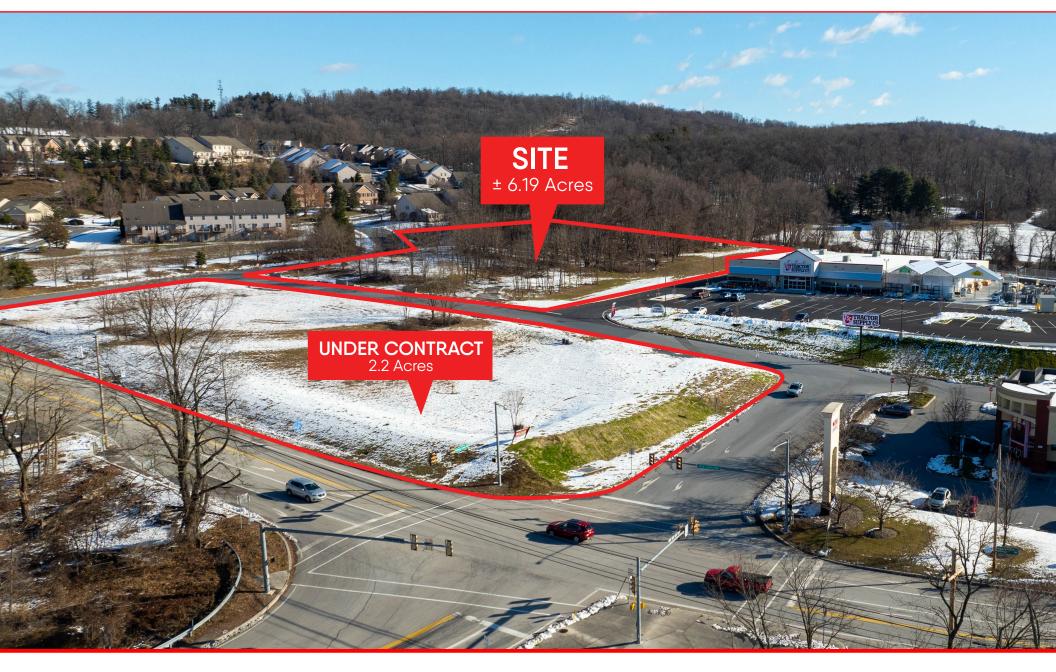

### **PROPERTY OVERVIEW**

Commercial land for sale less than a half of mile from Interstate 83 in Central PA. The site consists of a 2.2 acre lot out front on Old York Rd and a 6.19 acre parcel in the rear to the left of a new Tractor Supply store. Traffic light and road infrastructure are in place. Commercial zoning allows a large variety of uses including retail, fast food, convenience store, car wash, professional office, general commercial, light industrial, self storage units, and assisted living nursing facilities.