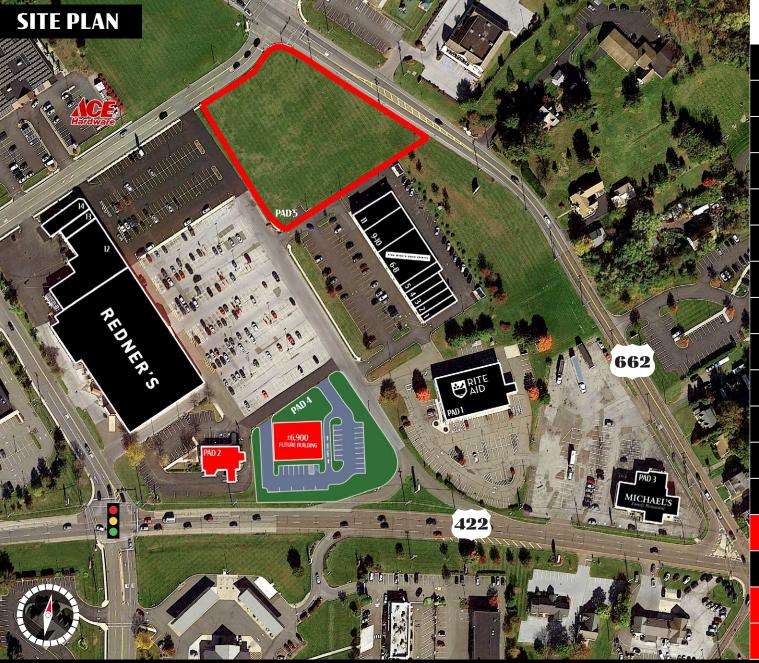

### **Douglassville** Shopping Center

1179 Benjamin Franklin Hwy | Douglassville, PA 19518

**Douglassville Shopping Center** is a well-established, meticulously maintained grocery-anchored community retail center located on Rt. 422 (Benjamin Franklin Highway) at Rt. 662 (Old Swede Road) in Douglassville, Berks County, PA. The center is anchored by Redner's Warehouse Market, a dominant regional grocer. Additional tenants include Rite Aid, Fine Wine & Good Spirits, Slicer's Deli, Snap Fitness, Warrick Jewelers and many more. Two outparcel opportunities are available, one fronting on Rt. 422 and the other located at the Rt. 662 entrance to the shopping center.

# Douglassville Shopping Center 1179 Benjamin Franklin Hwy | Douglassville, PA 19518

| <b>外型表现</b> | SUITE TENANT |                            | SF      |
|-------------|--------------|----------------------------|---------|
|             | 1            | JOYFUL HOUSE               | 1,400   |
|             | 2            | SAL'S BARBER SHOP          | 1,400   |
|             | 3            | OPTIMA NAILS               | 1,400   |
| Paris.      | 4            | REMAX SYNERGY              | 1,400   |
|             | 5            | WARRICK JEWELERS           | 1,600   |
|             | 6-8          | FINE WINE & GOOD SPIRITS   | 6,000   |
|             | 9-10         | SNAP FITNESS               | 4,000   |
|             | 11           | SLICER'S DELI              | 2,000   |
|             |              | REDNER'S WAREHOUSE MARKETS | 52,000  |
|             | 12           | STARR BOOKS                | 4,700   |
| 7 4 7       | В            | DOUGLASS CLEANERS          | 900     |
|             | 14           | LITTLE NICKY'S             | 2,400   |
|             | PAD 1        | RITE AID                   | 11,500  |
|             | PAD 2        | AVAILABLE                  | 3,450   |
| •           | PAD 3        | MICHAEL'S DINER            |         |
|             | PAD 4        | AVAILABLE                  | ±1.8 AC |
|             | PAD 5        | AVAILABLE                  | ±2 AC   |