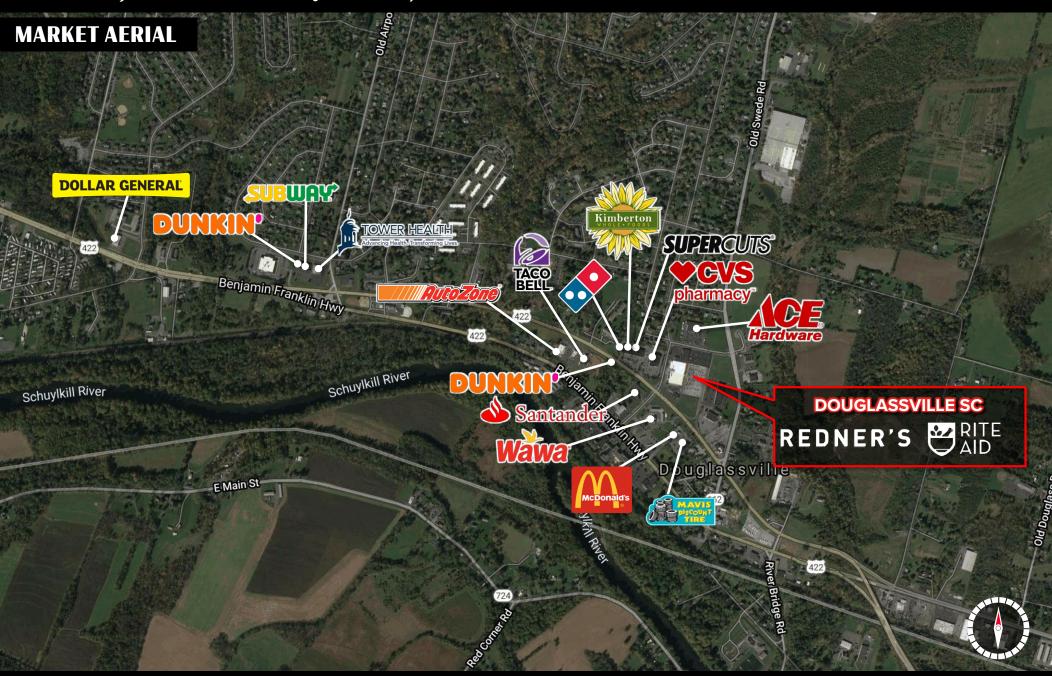

### Douglassville Shopping Center 1179 Benjamin Franklin Hwy | Douglassville, PA 19518

Available For Lease

Location

Location:Douglassville Shopping Center offers excellent visibility from Rt. 422, easy access and prominent pylon signage. Rt. 422 (Benjamin Franklin Highway) is the main commercial artery connecting King of Prussia to Limerick, Pottstown, Douglassville, Exeter and Reading. The traffic count in front of the shopping center at the signalized intersection of Rt 422 & Rt. 662 exceeds 28,000 vehicles per day.

#### Trade Area

Adding to the stability of the project, Douglassville Shopping Center shows a 20-minute drive time demographic of over 170,121 people with household incomes of more than \$82,507 and daytime employment demographics equally as strong with 60,208. The demographics within a 10-mile radius include 190,916 people in 72,606 homes, a labor force of 62,160 with an average household income of \$84,268. The area's growth since 2000 has increased over 16.5% with 11,257 new homes.