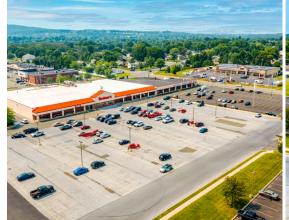

### **Douglassville** Shopping Center

1179 Benjamin Franklin Hwy | Douglassville, PA 19518

**Douglassville Shopping Center** is a well-established, meticulously maintained grocery-anchored community retail center located on Rt. 422 (Benjamin Franklin Highway) at Rt. 662 (Old Swede Road) in Douglassville, Berks County, PA. The center is anchored by Redner's Warehouse Market, a dominant regional grocer. Additional tenants include Rite Aid, Fine Wine & Good Spirits, Slicer's Deli, Snap Fitness, Warrick Jewelers and many more. Two outparcel opportunities are available, one fronting on Rt. 422 and the other located at the Rt. 662 entrance to the shopping center.

# Douglassville Shopping Center 1179 Benjamin Franklin Hwy | Douglassville, PA 19518

| <b>外型表现</b> | SUITE TENANT |                            | SF      |
|-------------|--------------|----------------------------|---------|
|             | 1            | JOYFUL HOUSE               | 1,400   |
|             | 2            | SAL'S BARBER SHOP          | 1,400   |
|             | 3            | OPTIMA NAILS               | 1,400   |
| Paris.      | 4            | REMAX SYNERGY              | 1,400   |
|             | 5            | WARRICK JEWELERS           | 1,600   |
|             | 6-8          | FINE WINE & GOOD SPIRITS   | 6,000   |
|             | 9-10         | SNAP FITNESS               | 4,000   |
|             | 11           | SLICER'S DELI              | 2,000   |
|             |              | REDNER'S WAREHOUSE MARKETS | 52,000  |
|             | 12           | STARR BOOKS                | 4,700   |
| 7 4 7       | В            | DOUGLASS CLEANERS          | 900     |
|             | 14           | LITTLE NICKY'S             | 2,400   |
|             | PAD 1        | RITE AID                   | 11,500  |
|             | PAD 2        | AVAILABLE                  | 3,450   |
| •           | PAD 3        | MICHAEL'S DINER            |         |
|             | PAD 4        | AVAILABLE                  | ±1.8 AC |
|             | PAD 5        | AVAILABLE                  | ±2 AC   |