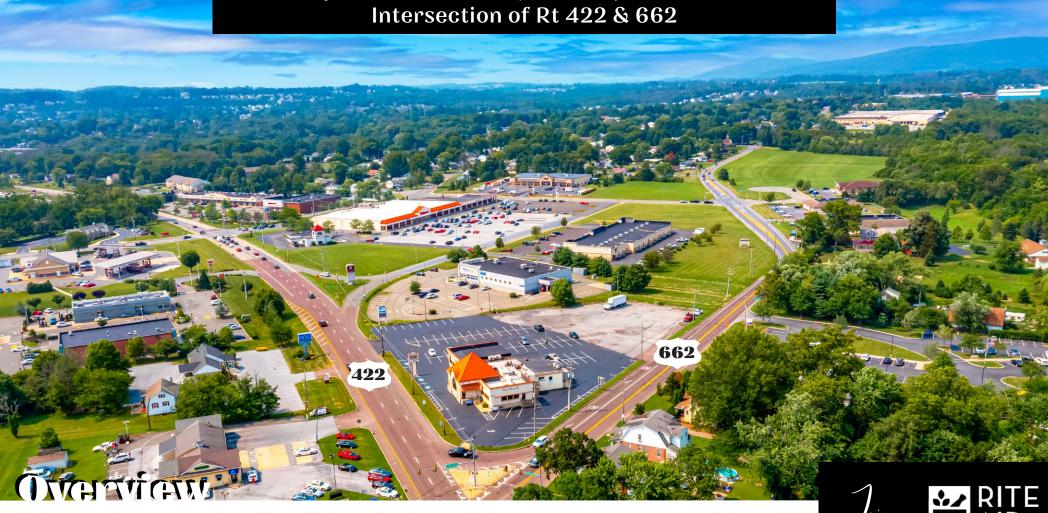

### **Douglassville** Shopping Center

1179 Benjamin Franklin Hwy | Douglassville, PA 19518

**Douglassville Shopping Center** is a well-established, meticulously maintained grocery-anchored community retail center located on Rt. 422 (Benjamin Franklin Highway) at Rt. 662 (Old Swede Road) in Douglassville, Berks County, PA. The center is anchored by Redner's Warehouse Market, a dominant regional grocer. Additional tenants include Rite Aid, Fine Wine & Good Spirits, Slicer's Deli, Snap Fitness, Warrick Jewelers and many more. Two outparcel opportunities are available, one fronting on Rt. 422 and the other located at the Rt. 662 entrance to the shopping center.

### Douglassville Shopping Center 1179 Benjamin Franklin Hwy | Douglassville, PA 19518

Available For Lease

Location

Location:Douglassville Shopping Center offers excellent visibility from Rt. 422, easy access and prominent pylon signage. Rt. 422 (Benjamin Franklin Highway) is the main commercial artery connecting King of Prussia to Limerick, Pottstown, Douglassville, Exeter and Reading. The traffic count in front of the shopping center at the signalized intersection of Rt 422 & Rt. 662 exceeds 28,000 vehicles per day.

TRAFFIC COUNTS: Rt 422 - ±19,000 VPD | Rt 662 - ±10,000 VPD