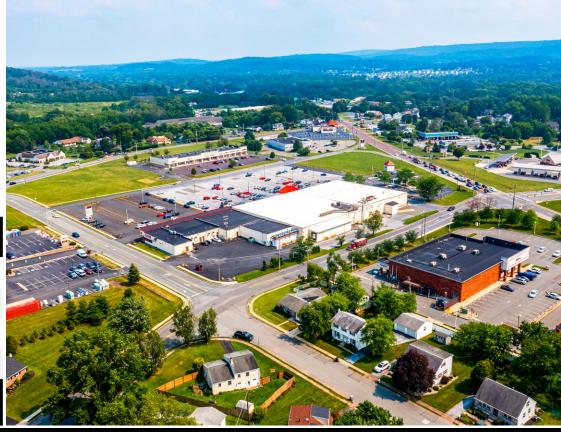

### **Douglassville** Shopping Center

1179 Benjamin Franklin Hwy | Douglassville, PA 19518

**Douglassville Shopping Center** is a well-established, meticulously maintained grocery-anchored community retail center located on Rt. 422 (Benjamin Franklin Highway) at Rt. 662 (Old Swede Road) in Douglassville, Berks County, PA. The center is anchored by Redner's Warehouse Market, a dominant regional grocer. Additional tenants include Rite Aid, Fine Wine & Good Spirits, Slicer's Deli, Snap Fitness, Warrick Jewelers and many more. Two outparcel opportunities are available, one fronting on Rt. 422 and the other located at the Rt. 662 entrance to the shopping center.

### Douglassville Shopping Center 1179 Benjamin Franklin Hwy | Douglassville, PA 19518

Available For Lease

Location

Location:Douglassville Shopping Center offers excellent visibility from Rt. 422, easy access and prominent pylon signage. Rt. 422 (Benjamin Franklin Highway) is the main commercial artery connecting King of Prussia to Limerick, Pottstown, Douglassville, Exeter and Reading. The traffic count in front of the shopping center at the signalized intersection of Rt 422 & Rt. 662 exceeds 28,000 vehicles per day.