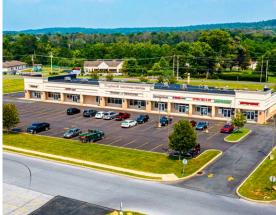

### **Douglassville** Shopping Center

1179 Benjamin Franklin Hwy | Douglassville, PA 19518

**Douglassville Shopping Center** is a well-established, meticulously maintained grocery-anchored community retail center located on Rt. 422 (Benjamin Franklin Highway) at Rt. 662 (Old Swede Road) in Douglassville, Berks County, PA. The center is anchored by Redner's Warehouse Market, a dominant regional grocer. Additional tenants include Rite Aid, Fine Wine & Good Spirits, Slicer's Deli, Snap Fitness, Warrick Jewelers and many more. Two outparcel opportunities are available, one fronting on Rt. 422 and the other located at the Rt. 662 entrance to the shopping center.

# Douglassville Shopping Center 1179 Benjamin Franklin Hwy | Douglassville, PA 19518

| <b>外型表现</b> | SUITE TENANT |                            | SF      |
|-------------|--------------|----------------------------|---------|
|             | 1            | JOYFUL HOUSE               | 1,400   |
|             | 2            | SAL'S BARBER SHOP          | 1,400   |
|             | 3            | OPTIMA NAILS               | 1,400   |
| Paris.      | 4            | REMAX SYNERGY              | 1,400   |
|             | 5            | WARRICK JEWELERS           | 1,600   |
|             | 6-8          | FINE WINE & GOOD SPIRITS   | 6,000   |
|             | 9-10         | SNAP FITNESS               | 4,000   |
|             | 11           | SLICER'S DELI              | 2,000   |
|             |              | REDNER'S WAREHOUSE MARKETS | 52,000  |
|             | 12           | STARR BOOKS                | 4,700   |
| 7 4 7       | В            | DOUGLASS CLEANERS          | 900     |
|             | 14           | LITTLE NICKY'S             | 2,400   |
|             | PAD 1        | RITE AID                   | 11,500  |
|             | PAD 2        | AVAILABLE                  | 3,450   |
| •           | PAD 3        | MICHAEL'S DINER            |         |
|             | PAD 4        | AVAILABLE                  | ±1.8 AC |
|             | PAD 5        | AVAILABLE                  | ±2 AC   |