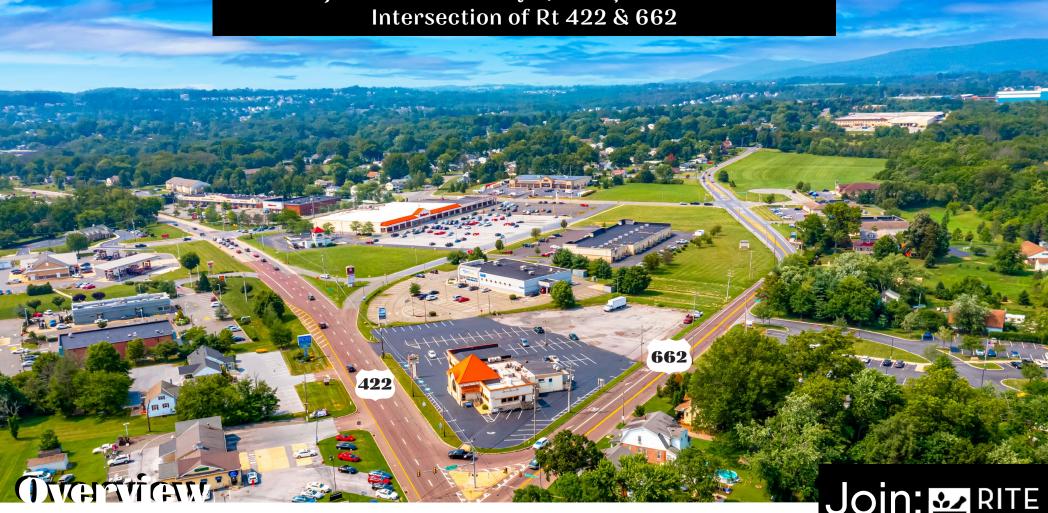

## **Douglassville** Shopping Center

1179 Benjamin Franklin Hwy | Douglassville, PA 19518

Douglassville Shopping Center is a well-established, meticulously maintained grocery-anchored community retail center located on Rt. 422 (Benjamin Franklin Highway) at Rt. 662 (Old Swede Road) in Douglassville, Berks County, PA. The center is anchored by Redner's Warehouse Market, a dominant regional grocer. Additional tenants include Rite Aid, Fine Wine & Good Spirits, Slicer's Deli, Snap Fitness, Warrick Jewelers and many more. Two outparcel opportunities are available, one fronting on Rt. 422 and the other located at the Rt. 662 entrance to the shopping center.

## Location

Location:Douglassville Shopping Center offers excellent visibility from Rt. 422, easy access and prominent pylon signage. Rt. 422 (Benjamin Franklin Highway) is the main commercial artery connecting King of Prussia to Limerick, Pottstown, Douglassville, Exeter and Reading. The traffic count in front of the shopping center at the signalized intersection of Rt 422 & Rt. 662 exceeds 28,000 vehicles per day.