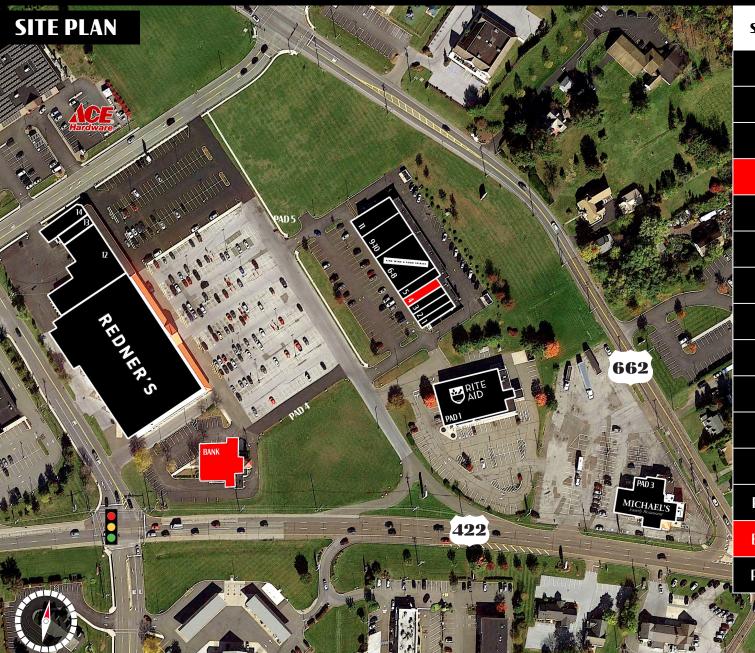

## **Douglassville** Shopping Center

1179 Benjamin Franklin Hwy | Douglassville, PA 19518

Douglassville Shopping Center is a well-established, meticulously maintained grocery-anchored community retail center located on Rt. 422 (Benjamin Franklin Highway) at Rt. 662 (Old Swede Road) in Douglassville, Berks County, PA. The center is anchored by Redner's Warehouse Market, a dominant regional grocer. Additional tenants include Rite Aid, Fine Wine & Good Spirits, Slicer's Deli, Snap Fitness, Warrick Jewelers and many more. Two outparcel opportunities are available, one fronting on Rt. 422 and the other located at the Rt. 662 entrance to the shopping center.

# Douglassville Shopping Center 1179 Benjamin Franklin Hwy | Douglassville, PA 19518

Available For Lease

| SUITE             | TENANT                     | SF     |
|-------------------|----------------------------|--------|
| 1                 | JOYFUL HOUSE               | 1,400  |
| 2                 | SAL'S BARBER SHOP          | 1,400  |
| 3                 | OPTIMA NAILS               | 1,400  |
| 4                 | AVAILABLE                  | 1,400  |
| 5                 | WARRICK JEWELERS           | 1,600  |
| 6-8               | FINE WINE & GOOD SPIRITS   | 6,000  |
| 9-10              | SNAP FITNESS               | 4,000  |
| 11                | SLICER'S DELI              | 2,000  |
|                   | REDNER'S WAREHOUSE MARKETS | 52,000 |
| 12                | STARR BOOKS                | 4,700  |
| 13                | DOUGLASS CLEANERS          | 900    |
| 14                | LITTLE NICKY'S             | 2,400  |
| PAD I             | RITE AID                   | 11,500 |
| BANK<br>PAD 3     | AVAILABLE                  | 3,450  |
| 17153             | MICHAEL'S DINER            |        |
| The second second |                            | Will   |