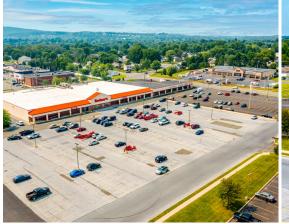

# Douglassville Shopping Center 1179 Benjamin Franklin Hwy | Douglassville, PA 19518

Available For Lease

| SUITE             | TENANT                     | SF     |
|-------------------|----------------------------|--------|
| 1                 | JOYFUL HOUSE               | 1,400  |
| 2                 | SAL'S BARBER SHOP          | 1,400  |
| 3                 | OPTIMA NAILS               | 1,400  |
| 4                 | AVAILABLE                  | 1,400  |
| 5                 | WARRICK JEWELERS           | 1,600  |
| 6-8               | FINE WINE & GOOD SPIRITS   | 6,000  |
| 9-10              | SNAP FITNESS               | 4,000  |
| 11                | SLICER'S DELI              | 2,000  |
|                   | REDNER'S WAREHOUSE MARKETS | 52,000 |
| 12                | STARR BOOKS                | 4,700  |
| 13                | DOUGLASS CLEANERS          | 900    |
| 14                | LITTLE NICKY'S             | 2,400  |
| PAD I             | RITE AID                   | 11,500 |
| BANK<br>PAD 3     | AVAILABLE                  | 3,450  |
| 17153             | MICHAEL'S DINER            |        |
| The second second |                            | Will   |