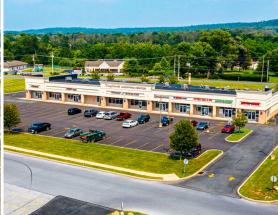

## **Douglassville** Shopping Center

1179 Benjamin Franklin Hwy | Douglassville, PA 19518

Douglassville Shopping Center is a well-established, meticulously maintained grocery-anchored community retail center located on Rt. 422 (Benjamin Franklin Highway) at Rt. 662 (Old Swede Road) in Douglassville, Berks County, PA. The center is anchored by Redner's Warehouse Market, a dominant regional grocer. Additional tenants include Rite Aid, Fine Wine & Good Spirits, Slicer's Deli, Snap Fitness, Warrick Jewelers and many more. Two outparcel opportunities are available, one fronting on Rt. 422 and the other located at the Rt. 662 entrance to the shopping center.