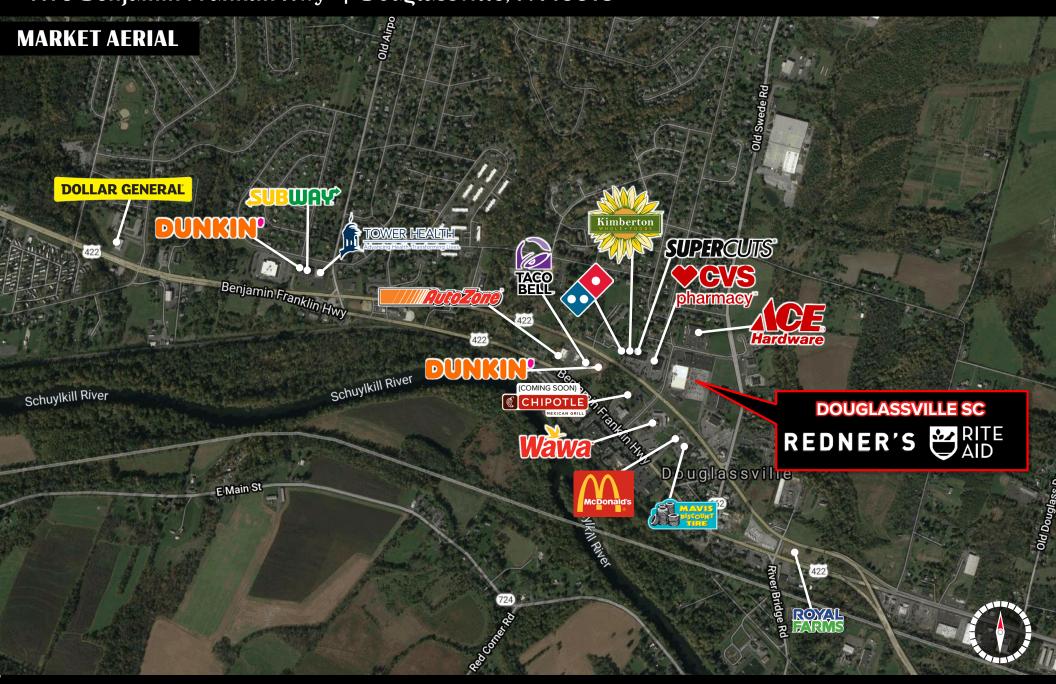

## **Douglassville** Shopping Center

1179 Benjamin Franklin Hwy | Douglassville, PA 19518

Douglassville Shopping Center is a well-established, meticulously maintained grocery-anchored community retail center located on Rt. 422 (Benjamin Franklin Highway) at Rt. 662 (Old Swede Road) in Douglassville, Berks County, PA. The center is anchored by Redner's Warehouse Market, a dominant regional grocer. Additional tenants include Rite Aid, Fine Wine & Good Spirits, Slicer's Deli, Snap Fitness, Warrick Jewelers and many more. Two outparcel opportunities are available, one fronting on Rt. 422 and the other located at the Rt. 662 entrance to the shopping center.

## Location

Location:Douglassville Shopping Center offers excellent visibility from Rt. 422, easy access and prominent pylon signage. Rt. 422 (Benjamin Franklin Highway) is the main commercial artery connecting King of Prussia to Limerick, Pottstown, Douglassville, Exeter and Reading. The traffic count in front of the shopping center at the signalized intersection of Rt 422 & Rt. 662 exceeds 28,000 vehicles per day.