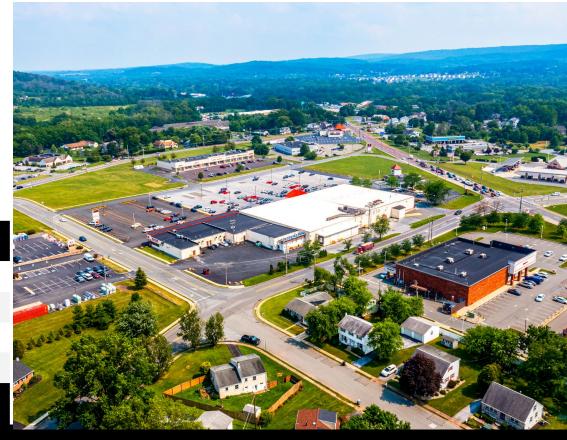

## Location

Location:Douglassville Shopping Center offers excellent visibility from Rt. 422, easy access and prominent pylon signage. Rt. 422 (Benjamin Franklin Highway) is the main commercial artery connecting King of Prussia to Limerick, Pottstown, Douglassville, Exeter and Reading. The traffic count in front of the shopping center at the signalized intersection of Rt 422 & Rt. 662 exceeds 28,000 vehicles per day.

### Trade Area

Adding to the stability of the project, Douglassville Shopping Center shows a 20-minute drive time demographic of over 170,121 people with household incomes of more than \$82,507 and daytime employment demographics equally as strong with 60,208. The demographics within a 10-mile radius include 190,916 people in 72,606 homes, a labor force of 62,160 with an average household income of \$84,268. The area's growth since 2000 has increased over 16.5% with 11,257 new homes.