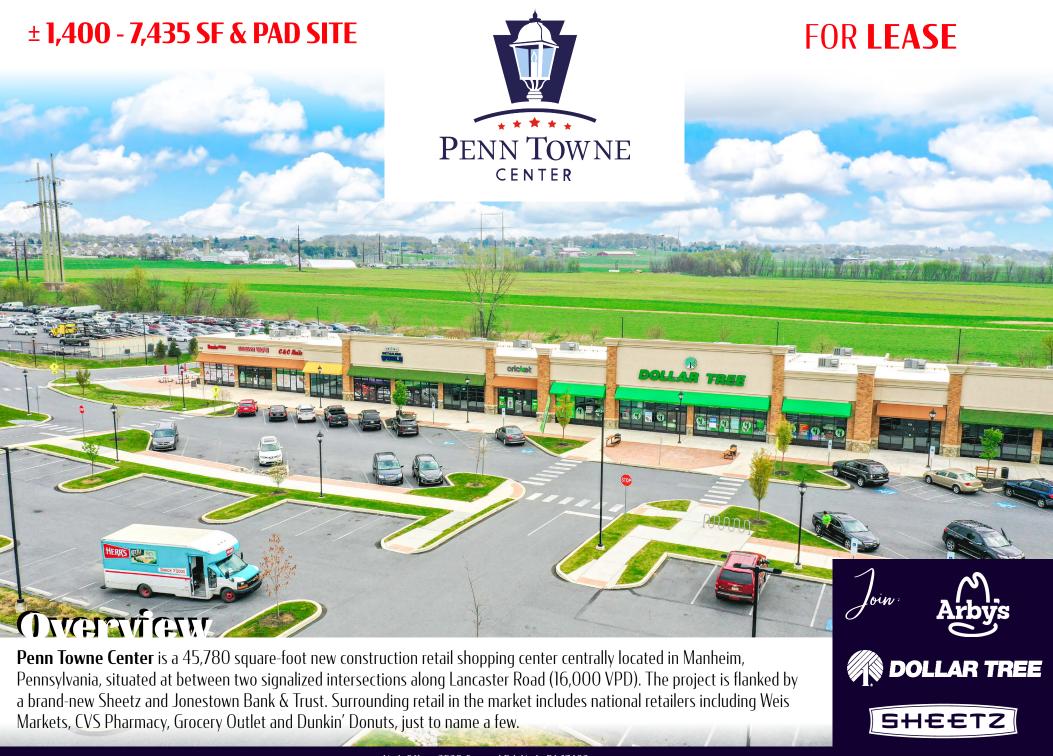

Manheim, PA 17545

# Location

Penn Towne Center is strategically positioned with significant frontage in the market's primary retail corridor along Lancaster Road (Rt. 72), which is the areas heaviest traveled roadway. Lancaster Road is also home to the leading auto auction in North America, Manheim Auto Auction, which employs over 18,000 people that handle over 8 million used vehicles per year and facilitate transactions representing nearly \$57 billion in value and generate annual revenues of more than \$2.6 Billion

## Trade Area

Adding to the stability of the project, Penn Towne Center shows a 20-minute drive time demographic of over 428,369 people with household incomes of more than \$75,533 and daytime employment demographics equally as strong with 250,057. The demographics wit