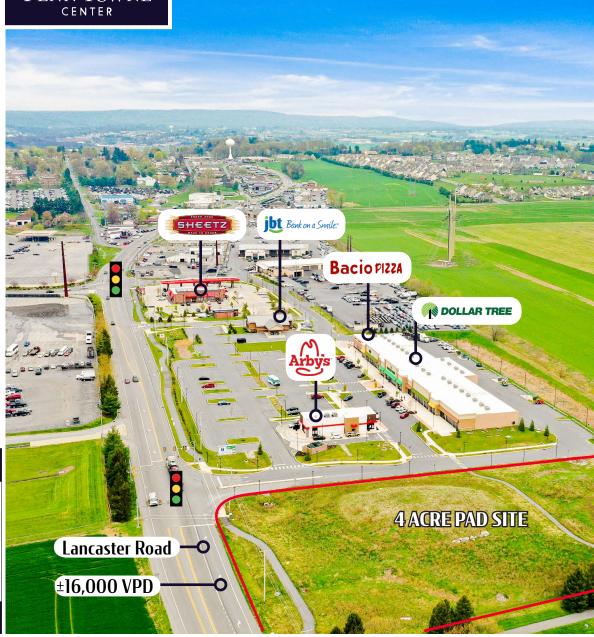

# Location

Penn Towne Center is strategically positioned with significant frontage in the market's primary retail corridor along Lancaster Road (Rt. 72), which is the areas heaviest traveled roadway. Lancaster Road is also home to the leading auto auction in North America, Manheim Auto Auction, which employs over 18,000 people that handle over 8 million used vehicles per year and facilitate transactions representing nearly \$57 billion in value and generate annual revenues of more than \$2.6 Billion

TRAFFIC COUNTS: Lancaster Road - ±16,000 VPD

717.843.5555

www.bennettwilliams.com

Manheim, PA 17545

±4 AC AVAILABLE

Blake Shaffer | Ashlee Lehman | Brad Rohrbaugh | Chad Stine 717.843.5555 www.bennettwilliams.com