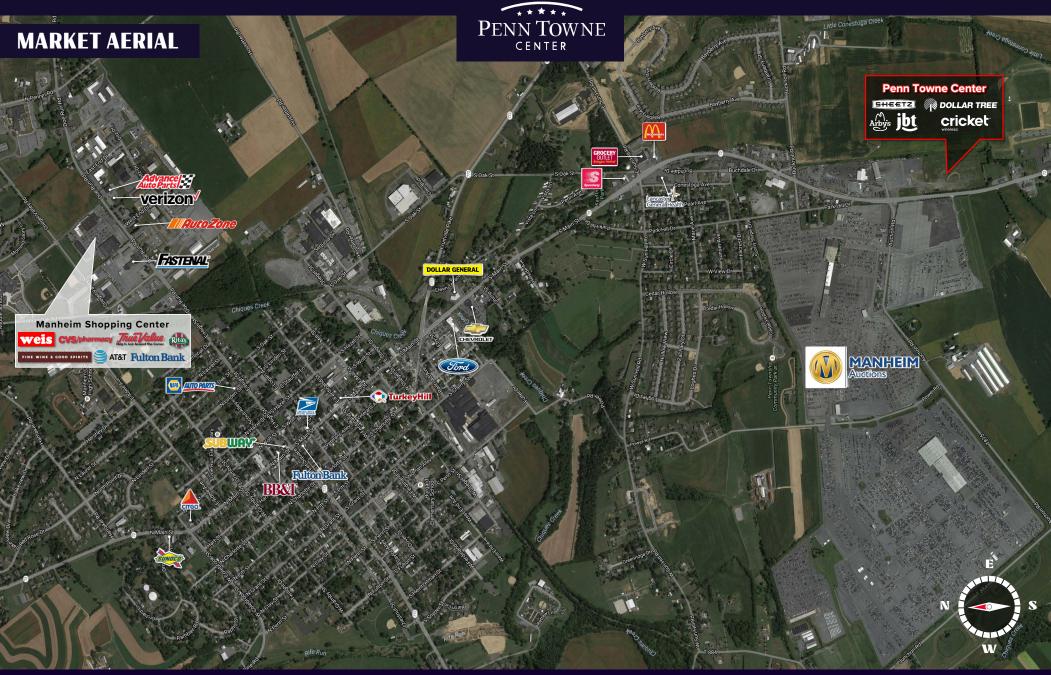

# Location

Penn Towne Center is strategically positioned with significant frontage in the market's primary retail corridor along Lancaster Road (Rt. 72), which is the areas heaviest traveled roadway. Lancaster Road is also home to the leading auto auction in North America, Manheim Auto Auction, which employs over 18,000 people that handle over 8 million used vehicles per year and facilitate transactions representing nearly \$57 billion in value and generate annual revenues of more than \$2.6 Billion

## Trade Area

Adding to the stability of the project, Penn Towne Center shows a 20-minute drive time demographic of over 428,369 people with household incomes of more than \$75,533 and daytime employment demographics equally as strong with 250,057. The demographics within a 10-mile radius include 308,980 people in 120,345 homes, a labor force of 181,801 with an average household income of \$77,406. The area's growth since 2000 has increased over 15.4% with over 18.634 new homes.