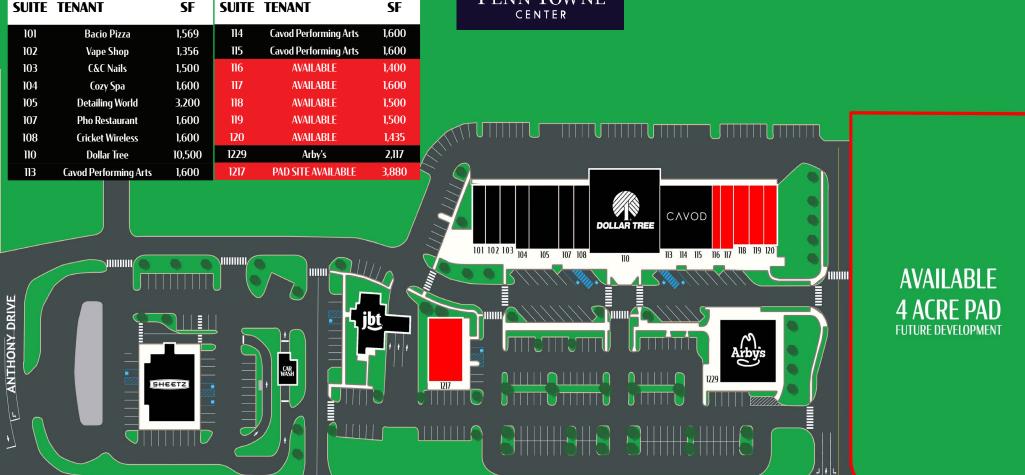

TRAFFIC COUNTS: Lancaster Road - ±16,000 VPD

717.843.5555

www.bennettwilliams.com

Manheim, PA 17545

±4 AC AVAILABLE

Blake Shaffer | Ashlee Lehman | Brad Rohrbaugh | Chad Stine 717.843.5555 www.bennettwilliams.com