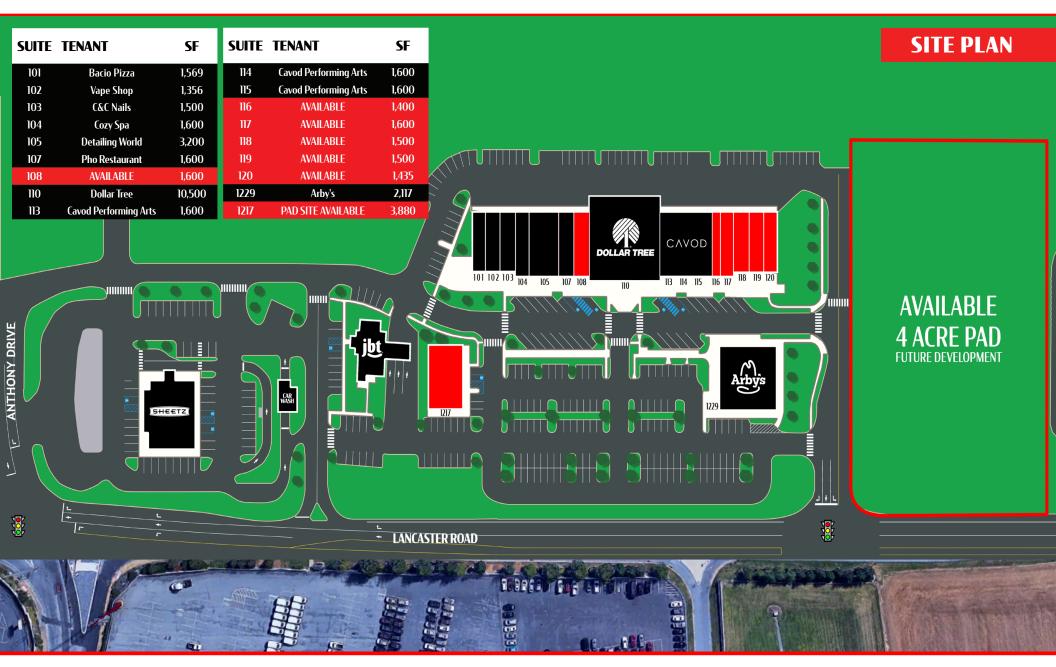

## FOR LEASE ± 1,400 - 7,435 SF & PAD SITE

1201 Lancaster Road | Manheim, PA 17545