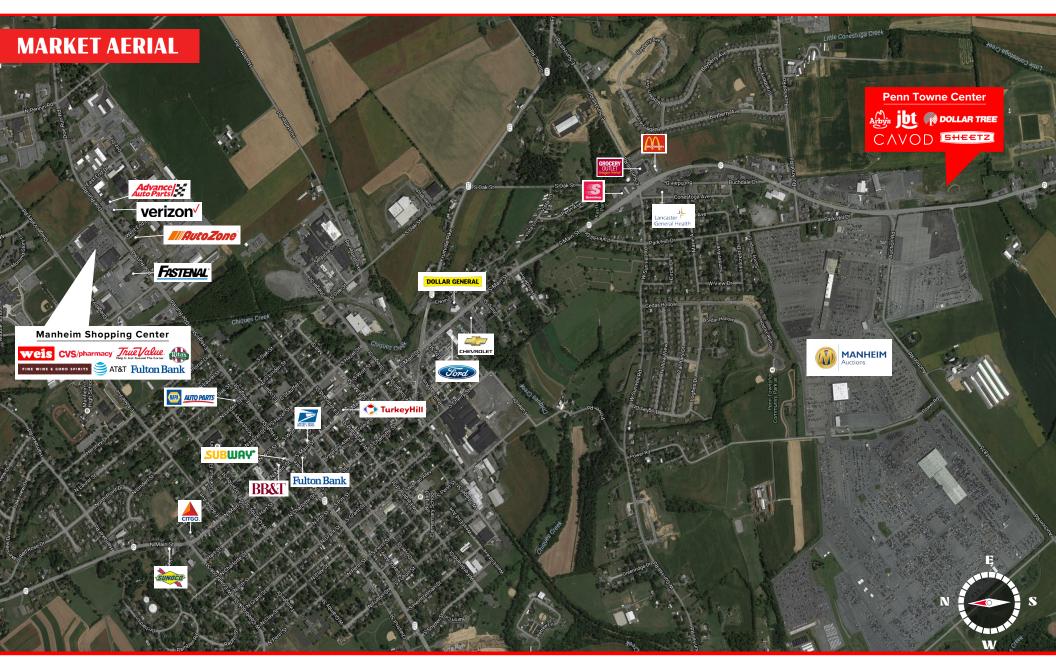

### FOR LEASE ± 1,400 - 7,435 SF & PAD SITE

Penn Towne Center is a 45,780 square-foot new construction retail shopping center centrally located in Manheim, Pennsylvania, situated between two signalized intersections along Lancaster Road (16,000 VPD). The project is flanked by a brand-new Sheetz and Jonestown Bank & Trust. Surrounding retail in the market includes national retailers such as Weis Markets, CVS Pharmacy, Grocery Outlet and Dunkin' Donuts, just to name a few.

## Location

Penn Towne Center is strategically positioned with significant frontage on the market's primary retail corridor, Lancaster Road (Rt. 72), which is the area's heaviest traveled roadway. Lancaster Road is also home to the leading auto auction in North America, Manheim Auto Auction, which employs over 18,000 people that handle over 8 million used vehicles per year and facilitate transactions representing nearly \$57 billion in value and generating annual revenues of more than \$2.6 billion.