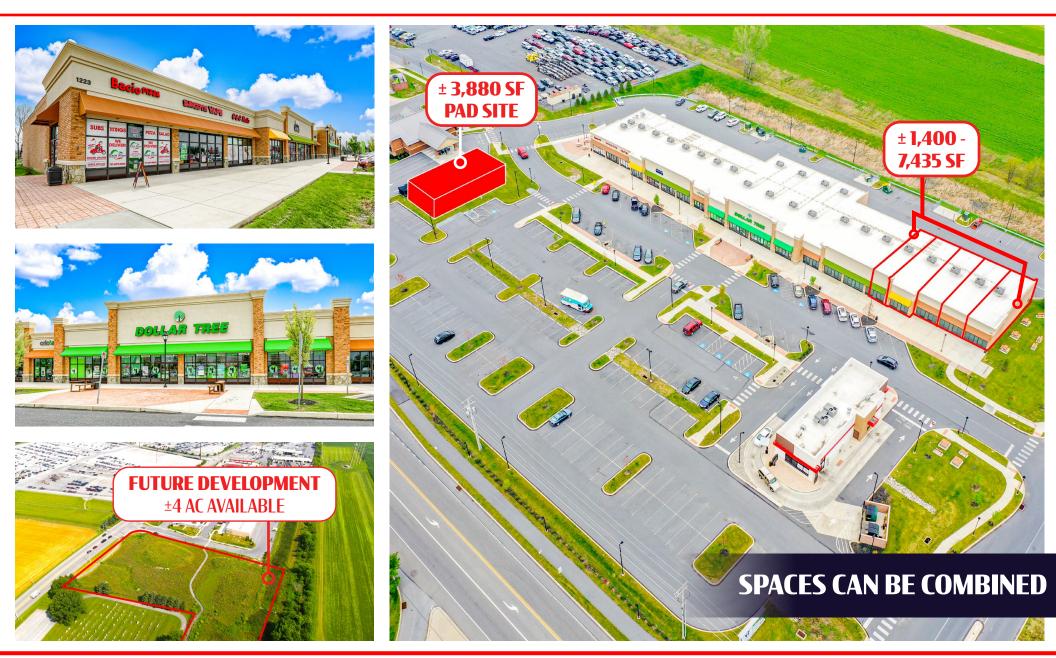

### FOR LEASE ± 1,400 - 7,435 SF & PAD SITE

Penn Towne Center is a 45,780 square-foot new construction retail shopping center centrally located in Manheim, Pennsylvania, situated between two signalized intersections along Lancaster Road (16,000 VPD). The project is flanked by a brand-new Sheetz and Jonestown Bank & Trust. Surrounding retail in the market includes national retailers such as Weis Markets, CVS Pharmacy, Grocery Outlet and Dunkin' Donuts, just to name a few.

### FOR LEASE ± 1,400 - 7,435 SF & PAD SITE