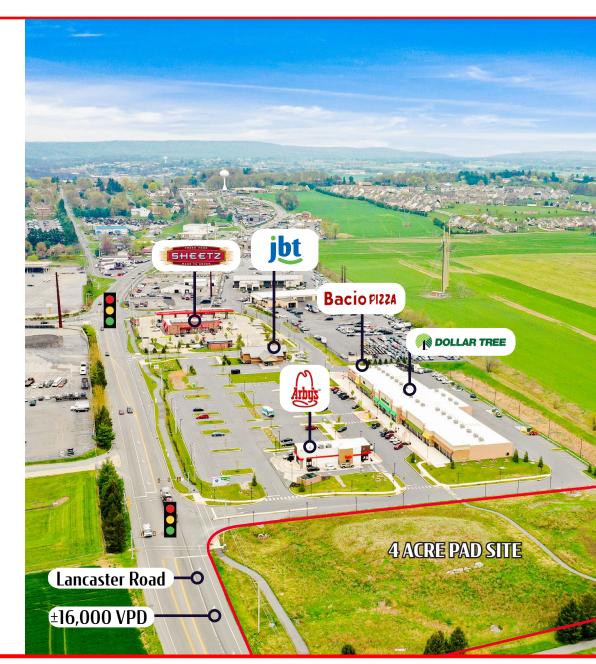

### FOR LEASE ± 1,400 - 7,435 SF & PAD SITE

Penn Towne Center is a 45,780 square-foot new construction retail shopping center centrally located in Manheim, Pennsylvania, situated between two signalized intersections along Lancaster Road (16,000 VPD). The project is flanked by a brand-new Sheetz and Jonestown Bank & Trust. Surrounding retail in the market includes national retailers such as Weis Markets, CVS Pharmacy, Grocery Outlet and Dunkin' Donuts, just to name a few.

## Location

Penn Towne Center is strategically positioned with significant frontage on the market's primary retail corridor, Lancaster Road (Rt. 72), which is the area's heaviest traveled roadway. Lancaster Road is also home to the leading auto auction in North America, Manheim Auto Auction, which employs over 18,000 people that handle over 8 million used vehicles per year and facilitate transactions representing nearly \$57 billion in value and generating annual revenues of more than \$2.6 billion.