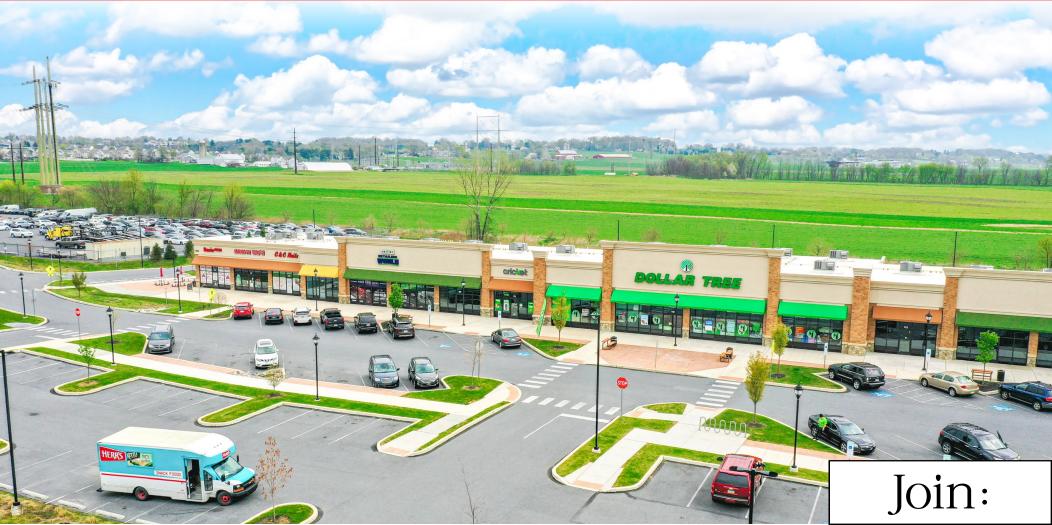

### FOR LEASE ± 1,400 - 7,435 SF & PAD SITE

Penn Towne Center is a 45,780 square-foot new construction retail shopping center centrally located in Manheim, Pennsylvania, situated between two signalized intersections along Lancaster Road (16,000 VPD). The project is flanked by a brand-new Sheetz and Jonestown Bank & Trust. Surrounding retail in the market includes national retailers such as Weis Markets, CVS Pharmacy, Grocery Outlet and Dunkin' Donuts, just to name a few.