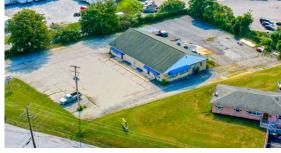

#### **Property Overview**

**1570 Robinhood Drive** is a single tenant building centrally located in Etters, Pennsylvania directly off I-83 (53,000 CPD), with great visibility from the interstate. The project is located just 15 miles South of Harrisburg, Pa. and 15 miles North of York, Pa. The site sits along a main corridor of Interstate 83 such as, Burger King, McDonalds, and Taco Bell. Also, minutes from Newberry Commons which is a Wal-Mart anchored center along with a great cotenancy like, Advance Auto Parts, Dollar Tree, Wine & Spirits and Rite Aid, just to name a few.