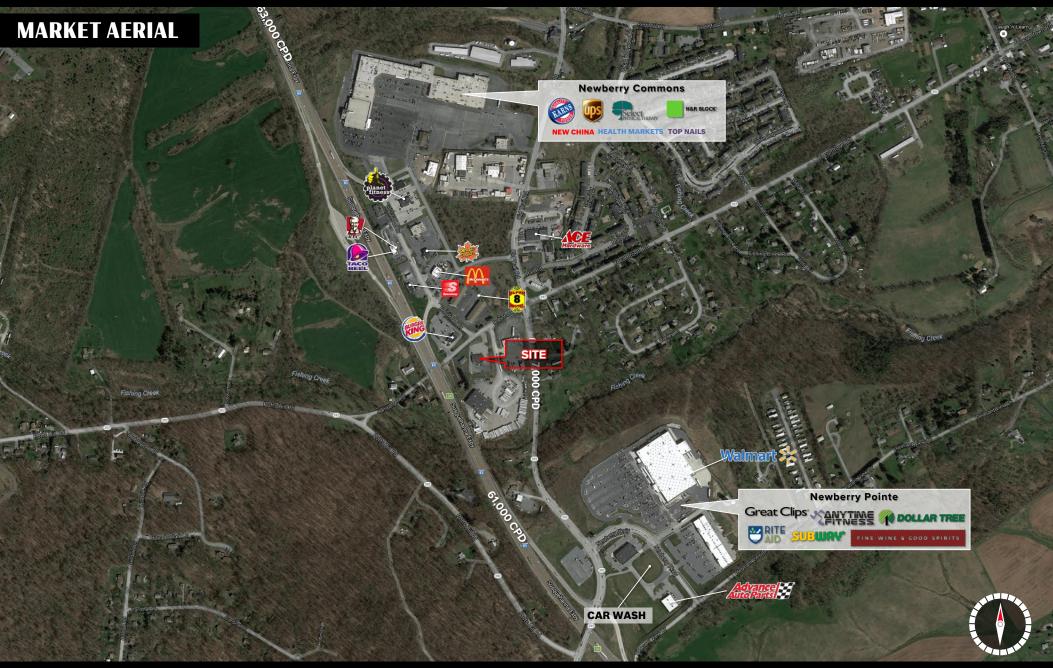

#### **Property Overview**

**1570 Robinhood Drive** is a single tenant building centrally located in Etters, Pennsylvania directly off I-83 (53,000 CPD), with great visibility from the interstate. The project is located just 15 miles South of Harrisburg, Pa. and 15 miles North of York, Pa. The site sits along a main corridor of Interstate 83 such as, Burger King, McDonalds, and Taco Bell. Also, minutes from Newberry Commons which is a Wal-Mart anchored center along with a great cotenancy like, Advance Auto Parts, Dollar Tree, Wine & Spirits and Rite Aid, just to name a few.

#### Location

1570 Robinhood Drive is a strategically positioned with significant frontage in the market's retail corridor directly off I-83. The site benefits from a high influx of traffic from the I-83 Exit, as well as the surrounding customer base. The location acts as a regional shopping destination for a trade area that extends 10-15 miles in each direction, attracting a vast customer demographic.