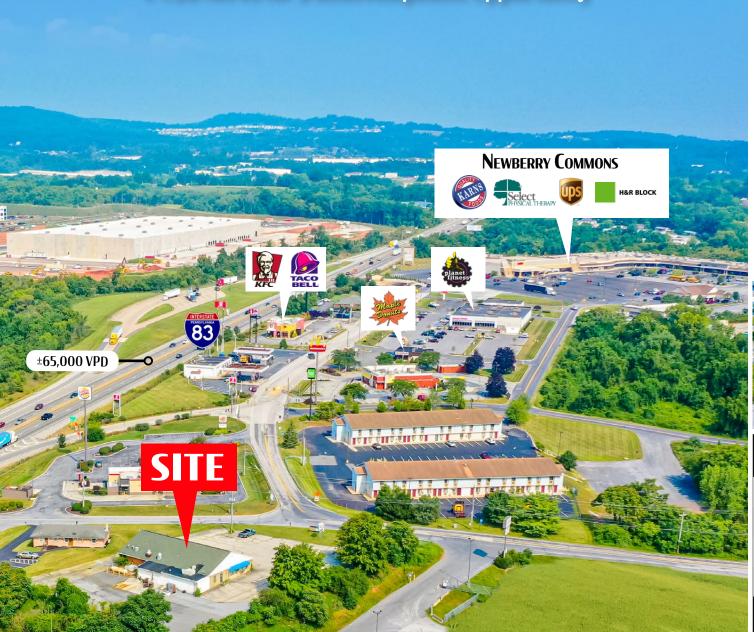

# 1570 Robinhood Drive | Etters, PA 17319

**± 1.26** Acres for a Redevelopment Opportunity

#### **Property Overview**

**1570 Robinhood Drive** is a single tenant building centrally located in Etters, Pennsylvania directly off I-83 (53,000 CPD), with great visibility from the interstate. The project is located just 15 miles South of Harrisburg, Pa. and 15 miles North of York, Pa. The site sits along a main corridor of Interstate 83 such as, Burger King, McDonalds, and Taco Bell. Also, minutes from Newberry Commons which is a Wal-Mart anchored center along with a great cotenancy like, Advance Auto Parts, Dollar Tree, Wine & Spirits and Rite Aid, just to name a few.

TRAFFIC COUNTS: 1-83 - ±65,000 VPD

York Office: 3528 Concord Rd. York, PA 17402

Exton Office: 1 East Uwchlan Avenue, Suite 409, Exton, PA 19341 Lancaster Office: 150 Farmington Lane, Suite 201, Lancaster, PA 17601 New Jersey Office: 309 Fellowship Rd, Suite 200, Mt. Laurel, NJ 08054