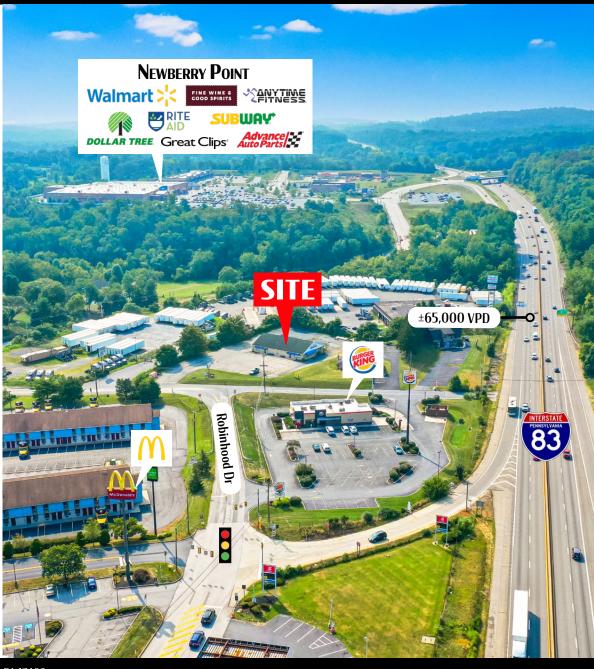

#### **Property Overview**

**1570 Robinhood Drive** is a single tenant building centrally located in Etters, Pennsylvania directly off I-83 (53,000 CPD), with great visibility from the interstate. The project is located just 15 miles South of Harrisburg, Pa. and 15 miles North of York, Pa. The site sits along a main corridor of Interstate 83 such as, Burger King, McDonalds, and Taco Bell. Also, minutes from Newberry Commons which is a Wal-Mart anchored center along with a great cotenancy like, Advance Auto Parts, Dollar Tree, Wine & Spirits and Rite Aid, just to name a few.

TRAFFIC COUNTS: 1-83 - ±65,000 VPD

York Office: 3528 Concord Rd. York, PA 17402

Exton Office: 1 East Uwchlan Avenue, Suite 409, Exton, PA 19341 Lancaster Office: 150 Farmington Lane, Suite 201, Lancaster, PA 17601 New Jersey Office: 309 Fellowship Rd, Suite 200, Mt. Laurel, NJ 08054

#### Location

1570 Robinhood Drive is a strategically positioned with significant frontage in the market's retail corridor directly off I-83. The site benefits from a high influx of traffic from the I-83 Exit, as well as the surrounding customer base. The location acts as a regional shopping destination for a trade area that extends 10-15 miles in each direction, attracting a vast customer demographic.