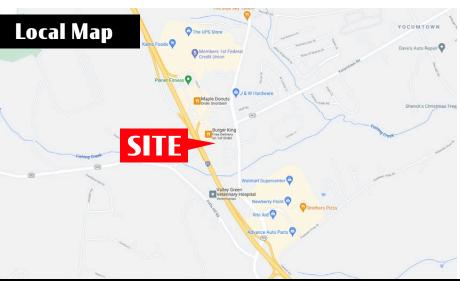

#### **Property Overview**

**1570 Robinhood Drive** is a single tenant building centrally located in Etters, Pennsylvania directly off I-83 (53,000 CPD), with great visibility from the interstate. The project is located just 15 miles South of Harrisburg, Pa. and 15 miles North of York, Pa. The site sits along a main corridor of Interstate 83 such as, Burger King, McDonalds, and Taco Bell. Also, minutes from Newberry Commons which is a Wal-Mart anchored center along with a great cotenancy like, Advance Auto Parts, Dollar Tree, Wine & Spirits and Rite Aid, just to name a few.

#### Location

1570 Robinhood Drive is a strategically positioned with significant frontage in the market's retail corridor directly off I-83. The site benefits from a high influx of traffic from the I-83 Exit, as well as the surrounding customer base. The location acts as a regional shopping destination for a trade area that extends 10-15 miles in each direction, attracting a vast customer demographic.