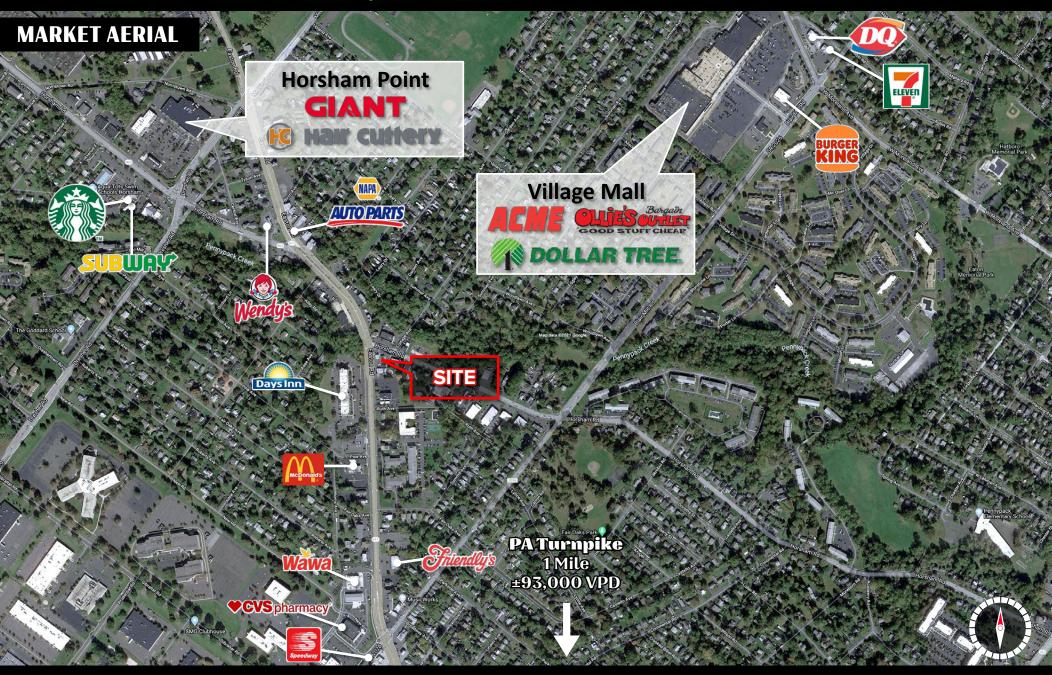

## **Property Overview**

At the intersection of a traffic controlled corner of 611 & Horsham Road. Over 30,000 cars per a day on Easton road and 9,400 cars per a day on Horsham Road. Easy access to the PA turnpike. Owner will convert garage bays to retail store, or lease as-is.