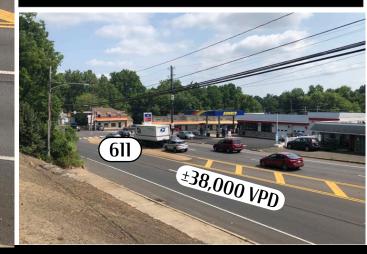

## **Property Overview**

At the intersection of a traffic controlled corner of 611 & Horsham Road. Over 30,000 cars per a day on Easton road and 9,400 cars per a day on Horsham Road. Easy access to the PA turnpike. Owner will convert garage bays to retail store, or lease as-is.

TRAFFIC COUNTS: Easton Road (US-611) - ±38,000 VPD

ACTIVE MEMBER OF

t**)** RE1

ANTHONY CURCIO 610.321.1111 www.bennettwilliams.com

-11

14

U

York Office: 3528 Concord Rd. York, PA 17402 Exton Office: 1 East Uwchlan Avenue, Suite 409, Exton, PA 19341 Lancaster Office: 150 Farmington Lane, Suite 201, Lancaster, PA 17601 New Jersey Office: 309 Fellowship Rd, Suite 200, Mt. Laurel, NJ 08054