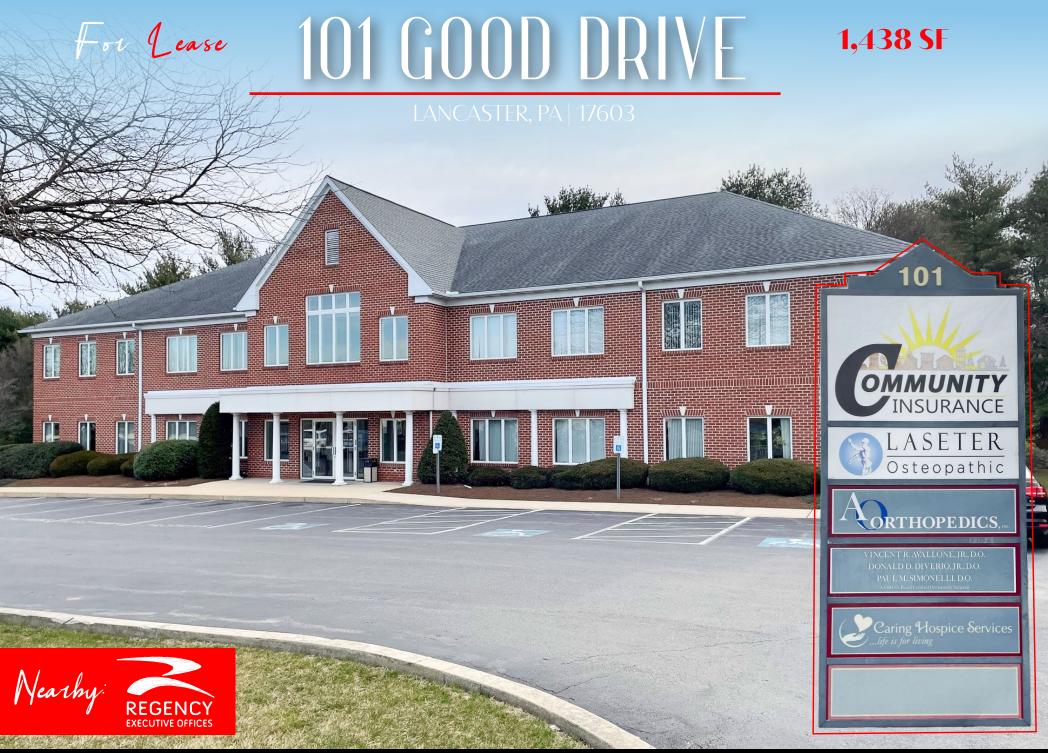

## 101 GOOD DRIVE

LANCASTER, PA | 17603

1,438 SF AVAILABLE





| DEMOGRAPHICS     | 1 MILE   | 3 MILE   | 5 MILE   |
|------------------|----------|----------|----------|
| TOTAL POPULATION | 7,969    | 80,040   | 174,729  |
| TOTAL EMPLOYEES  | 7,080    | 66,198   | 97,704   |
| AVERAGE HHI      | \$89,166 | \$88,026 | \$89,241 |
| TOTAL HOUSEHOLDS | 3,400    | 34,590   | 68,390   |

TRAFFIC COUNTS: Good Dr - ± 12,379 VPD Rohrerstown Rd -  $\pm$  20,037 VPD



## 101 GOOD DRIVE

LANCASTER, PA | 17603

1,438 SF









# About Bennett Williams



Since its founding in 1956, Bennett Williams Commercial, Inc. has offered full Commercial Real Estate services to the Central Pennsylvania region and beyond. We have served thousands of commercial, industrial and retail clients as we hav