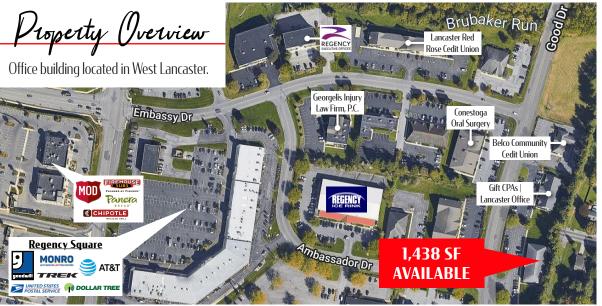

## 101 GOOD DRIVE

LANCASTER, PA | 17603

1,438 SF AVAILABLE





| DEMOGRAPHICS     | 1 MILE   | 3 MILE   | 5 MILE   |
|------------------|----------|----------|----------|
| TOTAL POPULATION | 7,969    | 80,040   | 174,729  |
| TOTAL EMPLOYEES  | 7,080    | 66,198   | 97,704   |
| AVERAGE HHI      | \$89,166 | \$88,026 | \$89,241 |
| TOTAL HOUSEHOLDS | 3,400    | 34,590   | 68,390   |

TRAFFIC COUNTS: Good Dr - ± 12,379 VPD Rohrerstown Rd -  $\pm$  20,037 VPD



## 101 GOOD DRIVE

LANCASTER, PA | 17603

1,438 SF









# About Bennett Williams



Since its founding in 1956, Bennett Williams Commercial, Inc. has offered full Commercial Real Estate services to the Central Pennsylvania region and beyond. We have served thousands of commercial, industrial and retail clients as we have grown in size and reputation. With our team of both experienced and