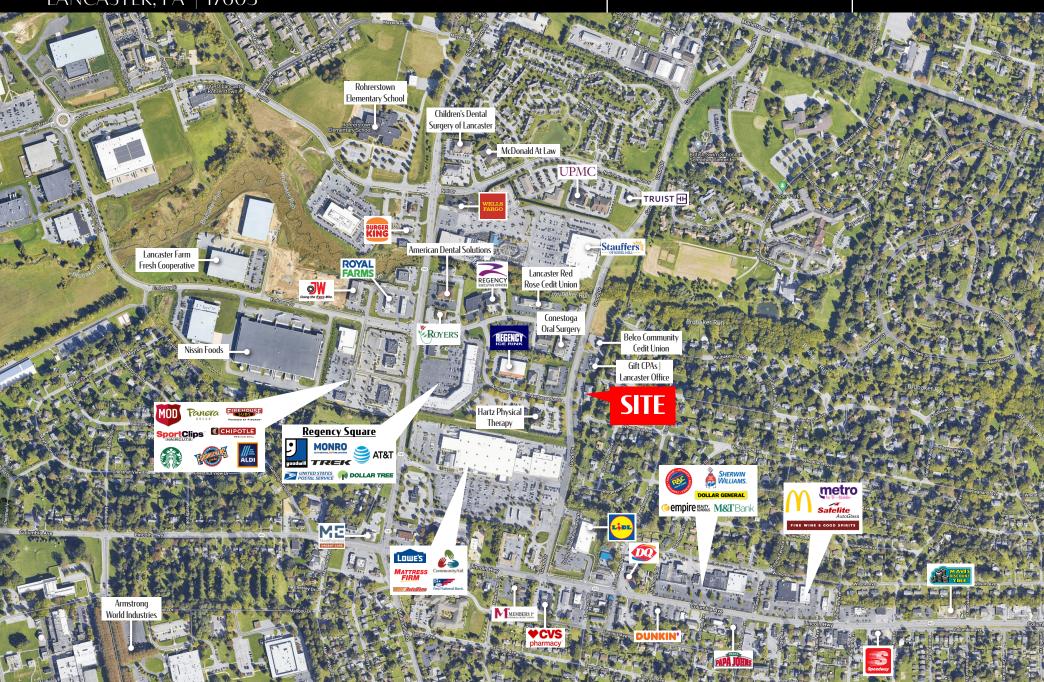

TRAFFIC COUNTS: Good Dr - ± 12,379 VPD Rohrerstown Rd -  $\pm$  20,037 VPD

## 101 GOOD DRIVE

LANCASTER, PA | 17603

1,438 SF