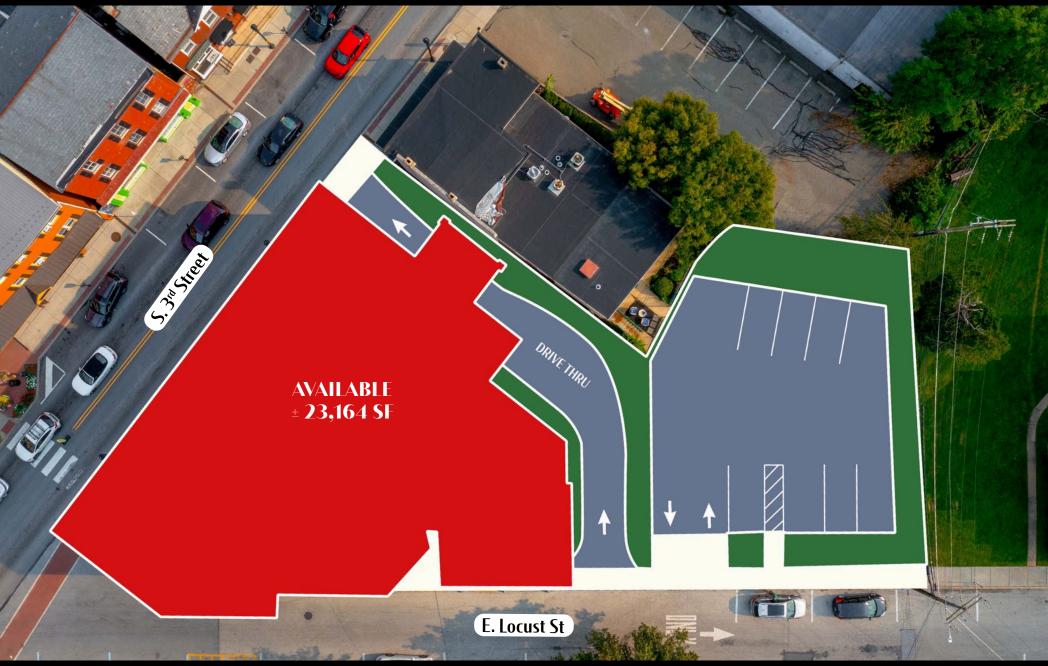

# ± 23,164 SF Retail Space Available

#### **Property Overview**

**24 S 3rd Street** is a 23,164 square foot building, located in Downtown Oxford with multiple floors, the building also features a drive thru. The property presents a unique opportunity for a user to enter the downtown Oxford market. There is also an income producing Tenant that leases one of the suites on the 2nd floor of the building. The property also comes with a long-term parking lot lease with the Borough so that the property has off-street parking.