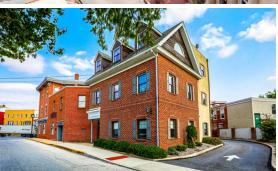

#### 24 South 3rd Street | Oxford, PA 19363

# ± 23,164 SF Retail Space Available

#### **Property Overview**

**24 S 3rd Street** is a 23,164 square foot building, located in Downtown Oxford with multiple floors, the building also features a drive thru. The property presents a unique opportunity for a user to enter the downtown Oxford market. There is also an income producing Tenant that leases one of the suites on the 2nd floor of the building. The property also comes with a long-term parking lot lease with the Borough so that the property has off-street parking.