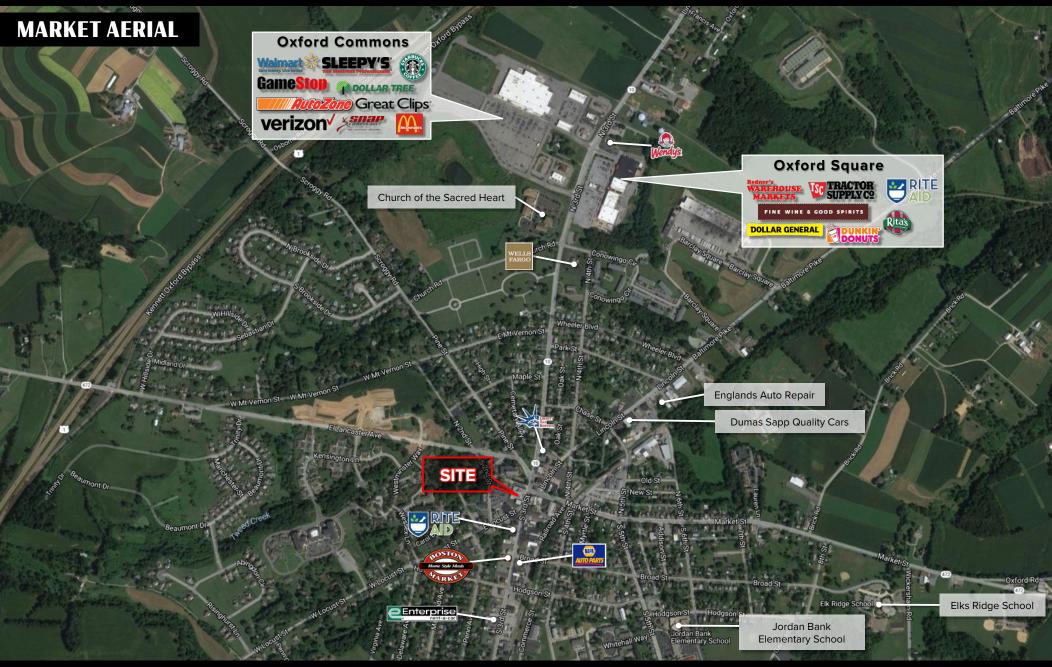

#### TRAFFIC COUNTS:

South 3rd Street - ±10,000 VPD | US 1 - ±30,000 VPD

S. 3<sup>rd</sup> Street

±10,000 VPD

York Office: 3528 Concord Rd. York, PA 17402

Exton Office: 1 East Uwchlan Avenue, Suite 409, Exton, PA 19341 Lancaster Office: 150 Farmington Lane, Suite 201, Lancaster, PA 17601 New Jersey Office: 309 Fellowship Rd, Suite 200, Mt. Laurel, NJ 08054