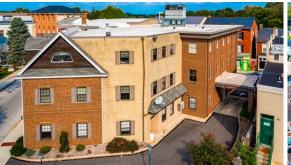

#### 24 South 3rd Street | Oxford, PA 19363

# ± 23,164 SF Retail Space Available

#### **Property Overview**

**24 S 3rd Street** is a 23,164 square foot building, located in Downtown Oxford with multiple floors, the building also features a drive thru. The property presents a unique opportunity for a user to enter the downtown Oxford market. There is also an income producing Tenant that leases one of the suites on the 2nd floor of the building. The property also comes with a long-term parking lot lease with the Borough so that the property has off-street parking.