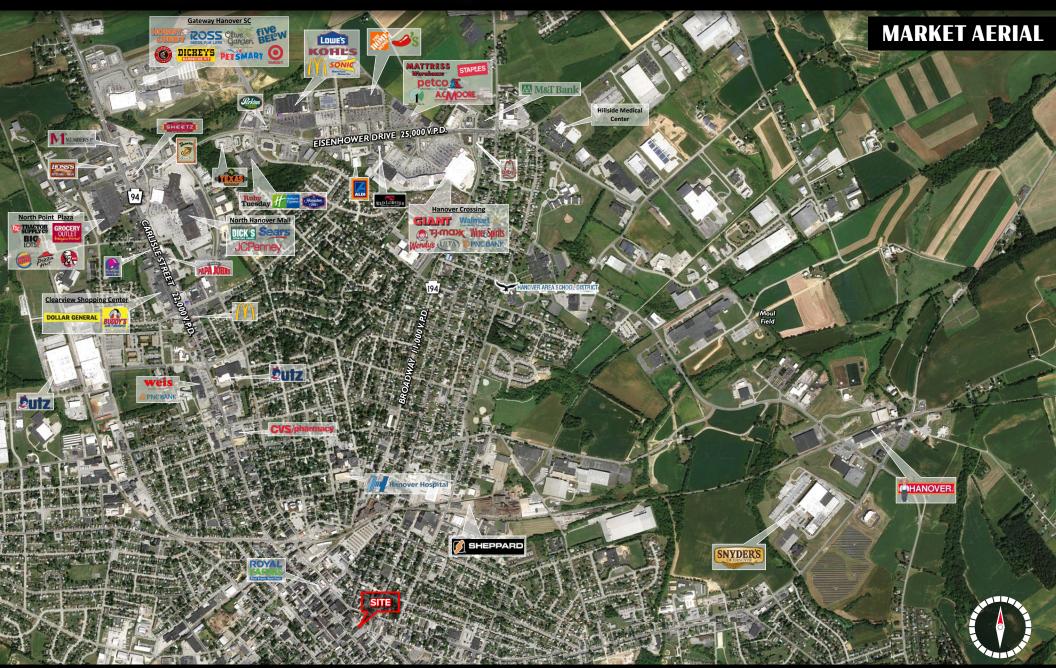

TRAFFIC COUNTS: Baltimore St - ±15,000 VPD | PA 116 - ±10,000 VPD

York Office: 3528 Concord Rd. York, PA 17402 Exton Office: 1 East Uwchlan Avenue, Suite 409, Exton, PA 19341 Lancaster Office: 150 Farmington Lane, Suite 201, Lancaster, PA 17601 New Jersey Office: 309 Fellowship Rd, Suite 200, Mt. Laurel, NJ 08054