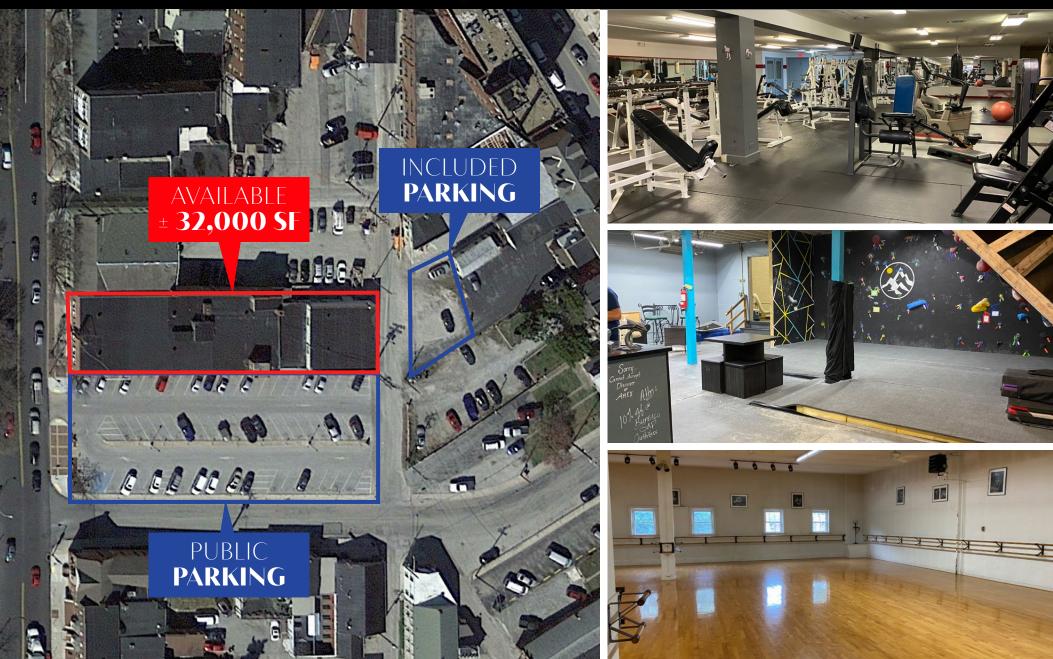

### **28-32 Baltimore Street | Hanover, PA 17331**

**± 32.000** SF Multi-Tenant Building Available

Available For Sale

## **Property Overview**

- Adjacent to pubic parking
- Downtown Hanover, PA
- Well Maintained Building
- Sale Price: \$725,000

| DEMOGRAPHICS     | 1 MILE   | 3 MILE   | 10 MILE  |
|------------------|----------|----------|----------|
| TOTAL POPULATION | 15,978   | 44,090   | 119,528  |
| TOTAL EMPLOYEES  | 6,797    | 27,088   | 40,749   |
| AVERAGE HHI      | \$64,183 | \$75,284 | \$84,715 |
| TOTAL HOUSEHOLDS | 6,853    | 18,364   | 47,020   |

#### 28-32 Baltimore Street | Hanover, PA 17331

± 32,000 SF Multi-Tenant Building Available