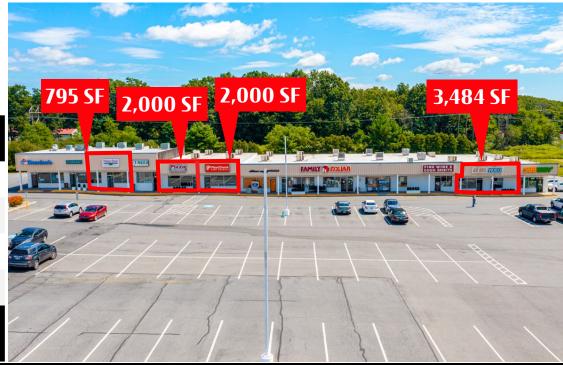

eads from Lehigh Valley to Scranton/Wilkes Barre.

#### Trade Area

Adding to the stability of the project, 1309 Blue Valley Drive shows a 15-minute drive time demographic of 114,708 people in 42,918 homes, a labor force of 58,560 with an average household income of \$90,980. Well positioned along Blue Valley Drive (Route 512), Bangor Plaza serves as the main retail throughfare for the towns of Bangor and Pen Argyl.

| DEMOGRAPHICS     | 3 MILE   | 5 MILE   | 7 MILE   |
|------------------|----------|----------|----------|
| TOTAL POPULATION | 18,295   | 29,396   | 45,615   |
| TOTAL EMPLOYEES  | 3,797    | 6,770    | 9,553    |
| AVERAGE HHI      | \$75,228 | \$78,751 | \$83,055 |
| TOTAL HOUSEHOLDS | 7,120    | 11,611   | 17,810   |

TRAFFIC COUNTS: North Lehigh Valley - ±9,000 VPD







Bennett

## **Bangor** Plaza

1309 Blue Valley Drive | Pen Argyl, PA 18072





Bangor Plaza
1309 Blue Valley Drive | Pen Argyl, PA 18072

Available For Lease



CALE BRUSO | BRAD ROHRBAUGH | BILL HESS | THURSTON NICHOLS 717.843.5555 www.bennettwilliams.com

York Office: 3528 Concord Rd. York, PA 17402 Exton Office: 1 East Uwchlan Avenue, Suite 409, Exton, PA 19341 Lancaster Office: 150 Farmington Lane, Suite 201, Lancaster, PA 17601 New Jersey Office: 309 Fellowship Rd, Suite 200, Mt. Laurel, NJ 08054

Bennett WILLIAMS