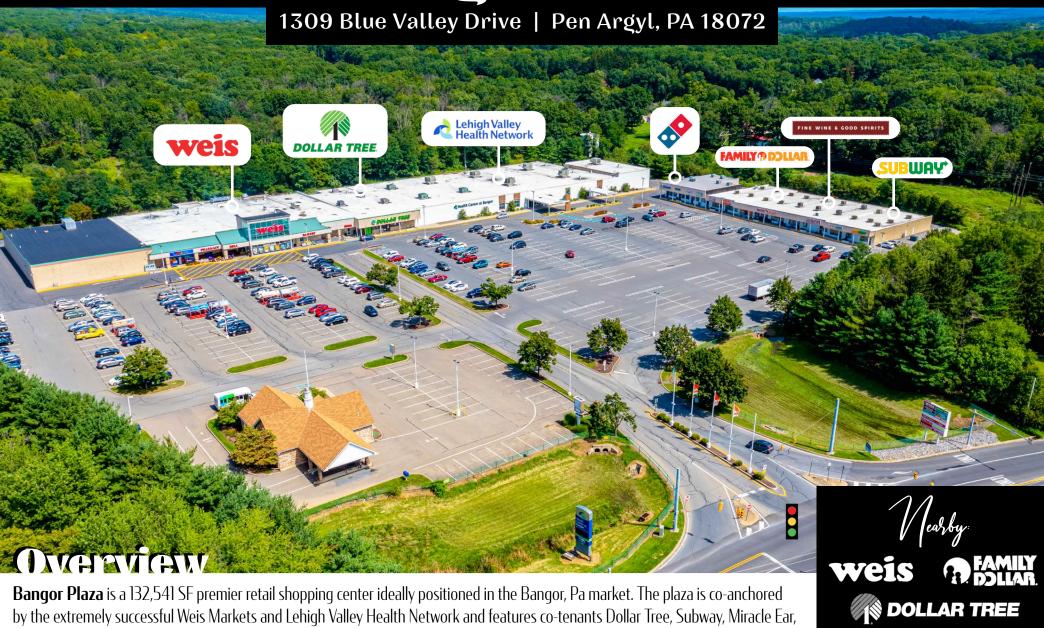

## **Bangor** Plaza

1309 Blue Valley Drive | Pen Argyl, PA 18072

### FOR **LEASE**

Fine Wine and Good Spirits, and Dominos. This center offers excellent visibility and pylon signage from Blue Valley Drive (±9,000 VPD), easy access to Route 512 ( $\pm 9,000$  VPD), and a lighted intersection at the entrance.

#### Location

Located at 1309 Blue Valley Drive, Bangor Plaza is well positioned in the fast-growing Bangor and Pen Argyl Market. The project is encompassed by national retailers such Weis, Dunkin Donuts, Ace Hardware, Dollar Tree, Dollar General, and more. This center serves as the most active and dynamic retail center in the market. The site sits minutes from Route 33 (±40,000 VPD) and Route 611 (±3,000 VPD) which leads from Lehigh Valley to Scranton/Wilkes Barre.