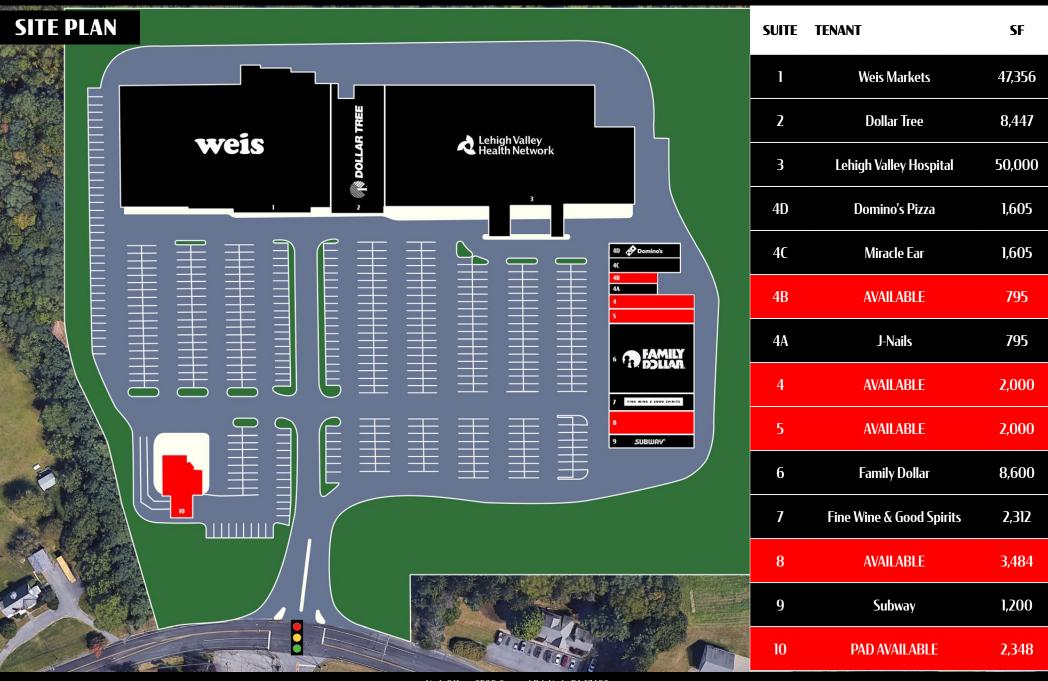

# ± 795 - 3,484 SF Bangor Plaza

### FOR **LEASE**

Fine Wine and Good Spirits, and Dominos. This center offers excellent visibility and pylon signage from Blue Valley Drive (±9,000 VPD), easy access to Route 512 ( $\pm 9,000$  VPD), and a lighted intersection at the entrance.

## Available For Lease