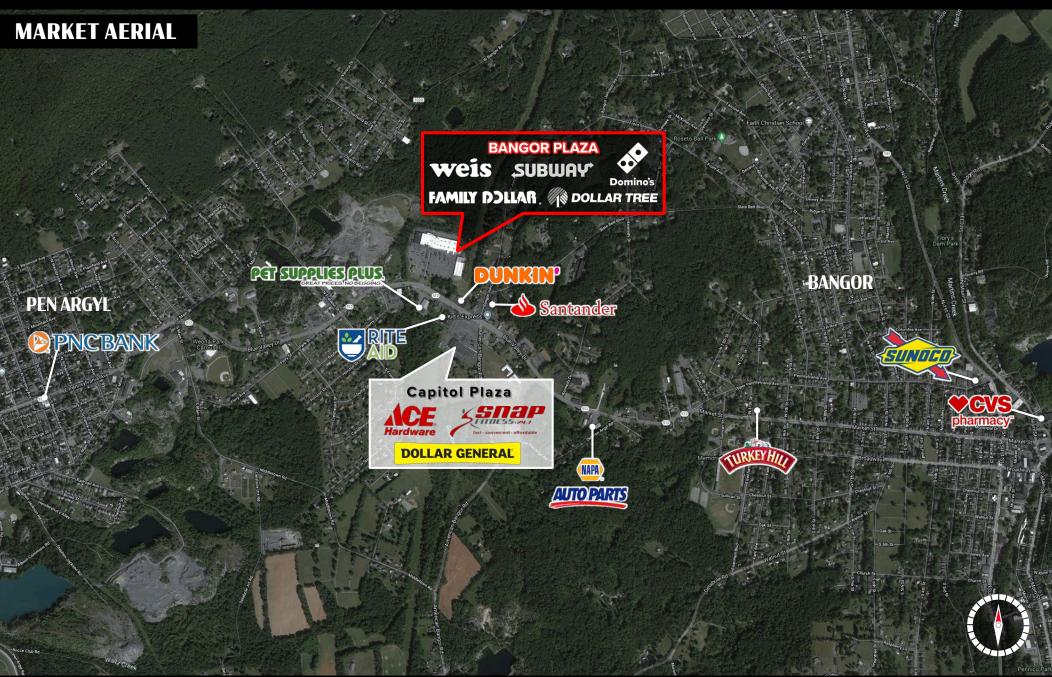

#### Location

Located at 1309 Blue Valley Drive, Bangor Plaza is well positioned in the fast-growing Bangor and Pen Argyl Market. The project is encompassed by national retailers such Weis, Dunkin Donuts, Ace Hardware, Dollar Tree, Dollar General, and more. This center serves as the most active and dynamic retail center in the market. The site sits minutes from Route 33 (±40,000 VPD) and Route 611 (±3,000 VPD) which leads from Lehigh Valley to Scranton/Wilkes Barre.

#### Trade Area

Adding to the stability of the project, 1309 Blue Valley Drive shows a 15-minute drive time demographic of 114,708 people in 42,918 homes, a labor force of 58,560 with an average household income of \$90,980. Well positioned along Blue Valley Drive (Route 512), Bangor Plaza serves as the main retail throughfare for the towns of Bangor and Pen Argyl.