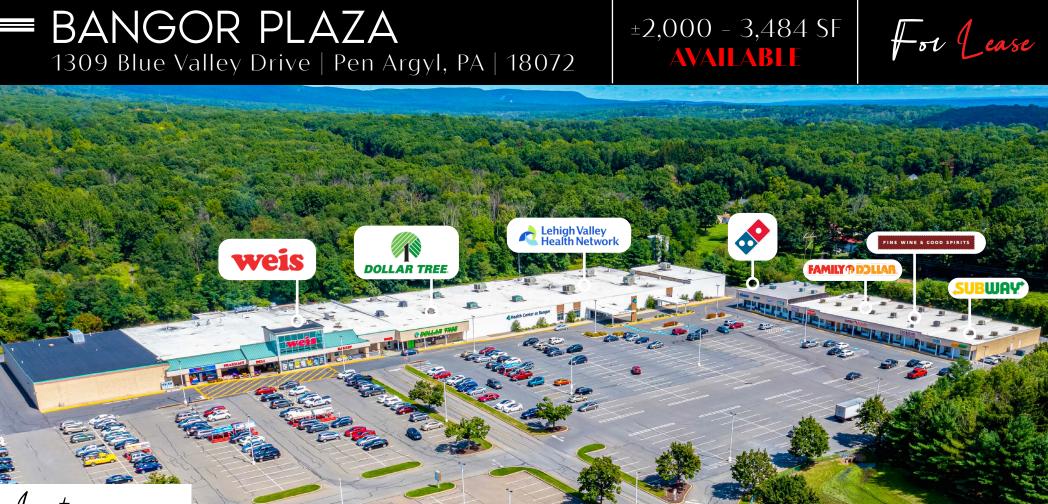

# BANGOR PLAZA ±2,000 - 3,484 SF

1309 Blue Valley | Pen Argyl, PA 18072

**Bangor Plaza** is a 132,541 SF premier retail shopping center ideally positioned in the Bangor, Pa market. The plaza is co-anchored by the extremely successful Weis Markets and Lehigh Valley Health Network and features co-tenants Dollar Tree, Subway, Miracle Ear, Fine Wine and Good Spirits, and Dominos. This center offers excellent visibility and pylon signage from Blue Valley Drive (±9,000 VPD), easy access to Route 512 (±9,000 VPD), and a lighted intersection at the entrance.