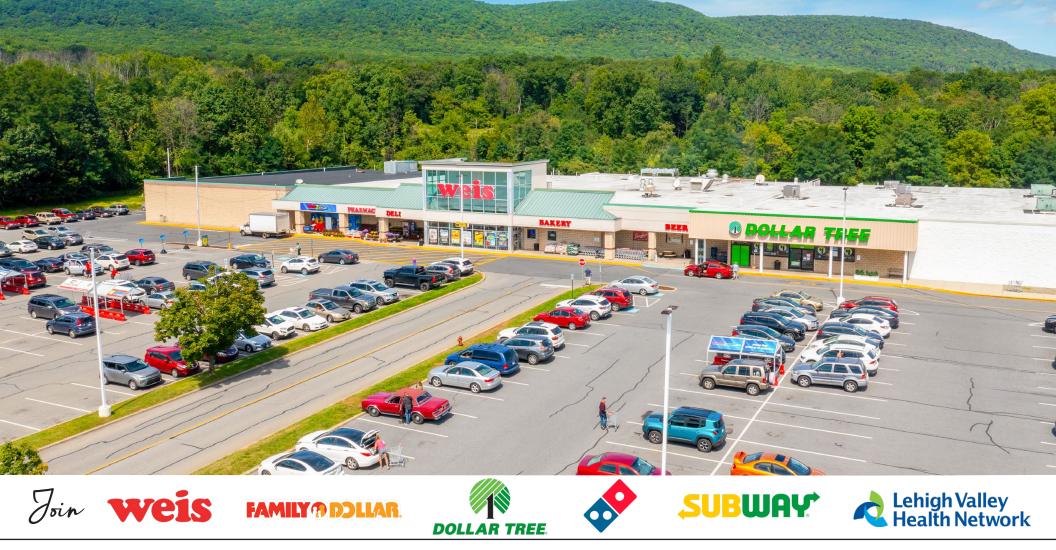

# BANGOR PLAZA ±2,000 - 3,484 SF

1309 Blue Valley | Pen Argyl, PA 18072

**Bangor Plaza** is a 132,541 SF premier retail shopping center ideally positioned in the Bangor, Pa market. The plaza is co-anchored by the extremely successful Weis Markets and Lehigh Valley Health Network and features co-tenants Dollar Tree, Subway, Miracle Ear, Fine Wine and Good Spirits, and Dominos. This center offers excellent visibility and pylon signage from Blue Valley Drive (±9,000 VPD), easy access to Route 512 (±9,000 VPD), and a lighted intersection at the entrance.