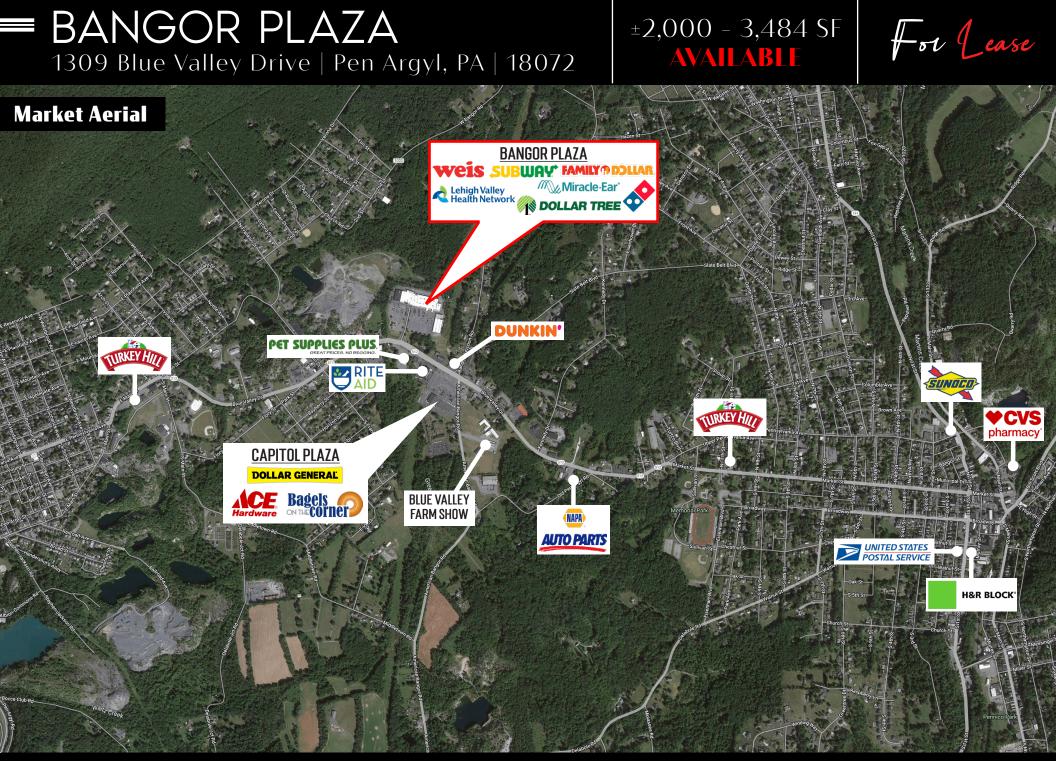

## Location

Located at 1309 Blue Valley Drive, Bangor Plaza is well positioned in the fast-growing Bangor and Pen Argyl Market. The project is encompassed by national retailers such Weis, Dunkin Donuts, Ace Hardware, Dollar Tree, Dollar General, and more. This center serves as the most active and dynamic retail center in the market. The site sits minutes from Route 33 (±40,000 VPD) and Route 611 (±3,000 VPD) which leads from Lehigh Valley to Scranton/Wilkes Barre.