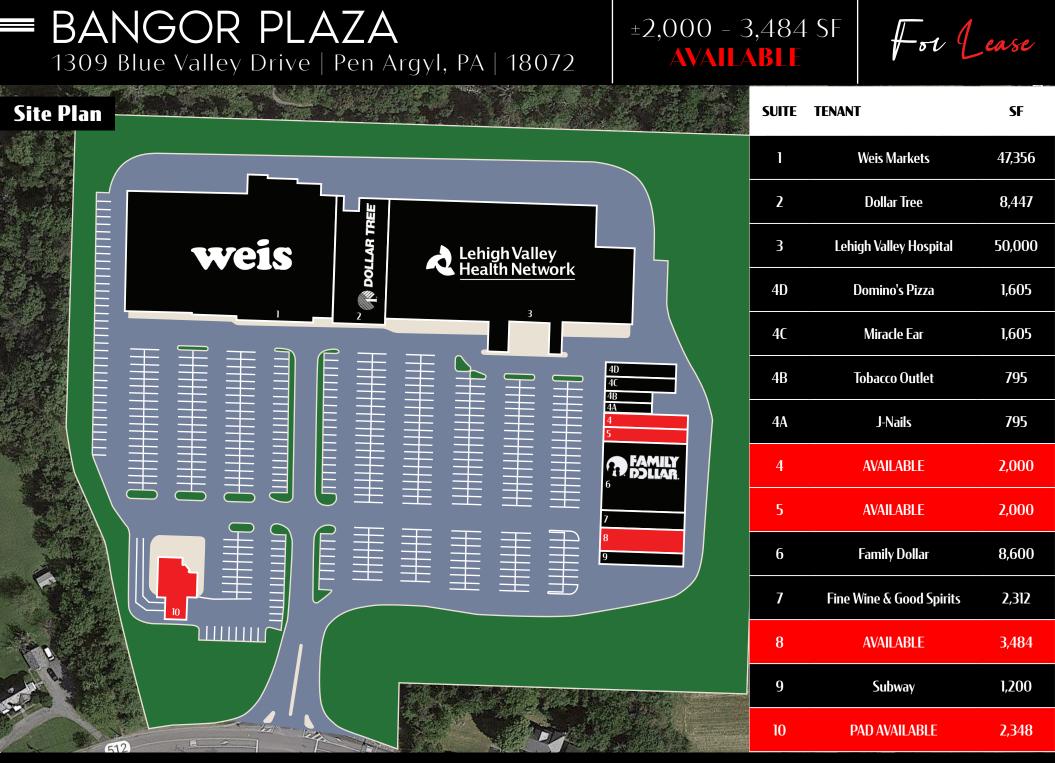

# BANGOR PLAZA ±2,000 - 3,484 SF

1309 Blue Valley | Pen Argyl, PA 18072

**Bangor Plaza** is a 132,541 SF premier retail shopping center ideally positioned in the Bangor, Pa market. The plaza is co-anchored by the extremely successful Weis Markets and Lehigh Valley Health Network and features co-tenants Dollar Tree, Subway, Miracle Ear, Fine Wine and Good Spirits, and Dominos. This center offers excellent visibility and pylon signage from Blue Valley Drive (±9,000 VPD), easy access to Route 512 (±9,000 VPD), and a lighted intersection at the entrance.