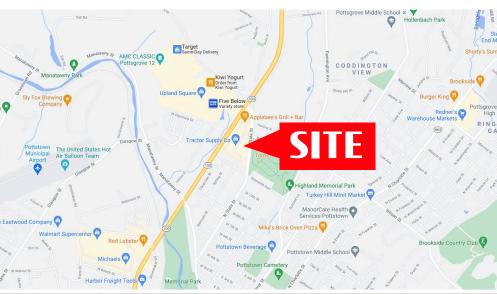

**Pottstown Plaza** is a newly-renovated 160,000 square foot shopping center prominently located at the signalized intersection of Rt. 100 and State Street in Montgomery County, the third most populous county in Pennsylvania. Pottstown Plaza is less than two miles north of the Route 422 Expressway, the major east-west corridor connecting commuters from King of Prussia to Reading, two major employment hubs. Route 100 which sees over 37,000 cars per day is the major north-south corridor connecting West Chester to Allentown. The center offers excellent visibility and signage opportunities facing Route 100. Our tenant roster includes a new Grocery Outlet (Opening 2nd Q 2024), Tractor Supply Co, Goodwill (Opening 1st Q 2024), Fulton Bank and Domino's Pizza. Anchor and pad opportunities available.

## Trade Area

Over 128,000 people live within a seven mile radius of Pottstown Plaza with an average household income of \$103,039. Pottstown has become a strong regional retail hub with tenants including Target, Walmart, Giant, Aldi, Grocery Outlet (Coming Soon), TJ Maxx, Dick's Sporting Goods, Ross Dress for Less, Michael's, Burlington, Ulta, Starbucks, Five Below, LA Fitness, Petco, PetSmart, Kohl's, Crunch Fitness, and more.