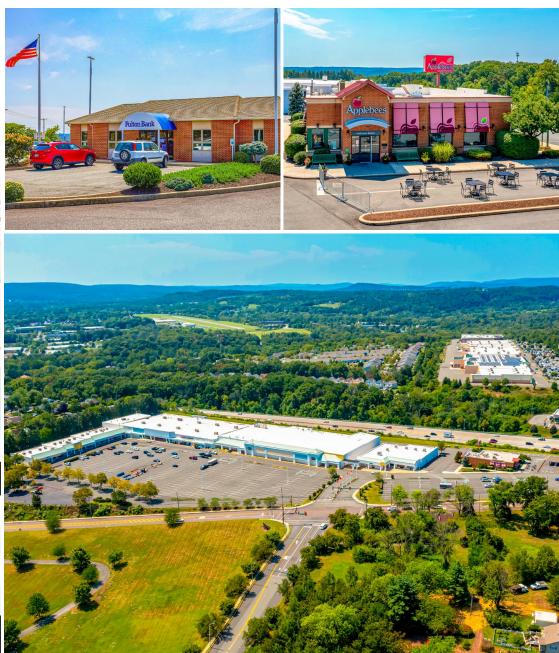

**Pottstown Plaza** is a newly-renovated 160,000 square foot shopping center prominently located at the signalized intersection of Rt. 100 and State Street in Montgomery County, the third most populous county in Pennsylvania. Pottstown Plaza is less than two miles north of the Route 422 Expressway, the major east-west corridor connecting commuters from King of Prussia to Reading, two major employment hubs. Route 100 which sees over 37,000 cars per day is the major north-south corridor connecting West Chester to Allentown. The center offers excellent visibility and signage opportunities facing Route 100. Our tenant roster includes a new Grocery Outlet (Opening 2nd Q 2024), Tractor Supply Co, Goodwill (Opening 1st Q 2024), Fulton Bank and Domino's Pizza. Anchor and pad opportunities available.