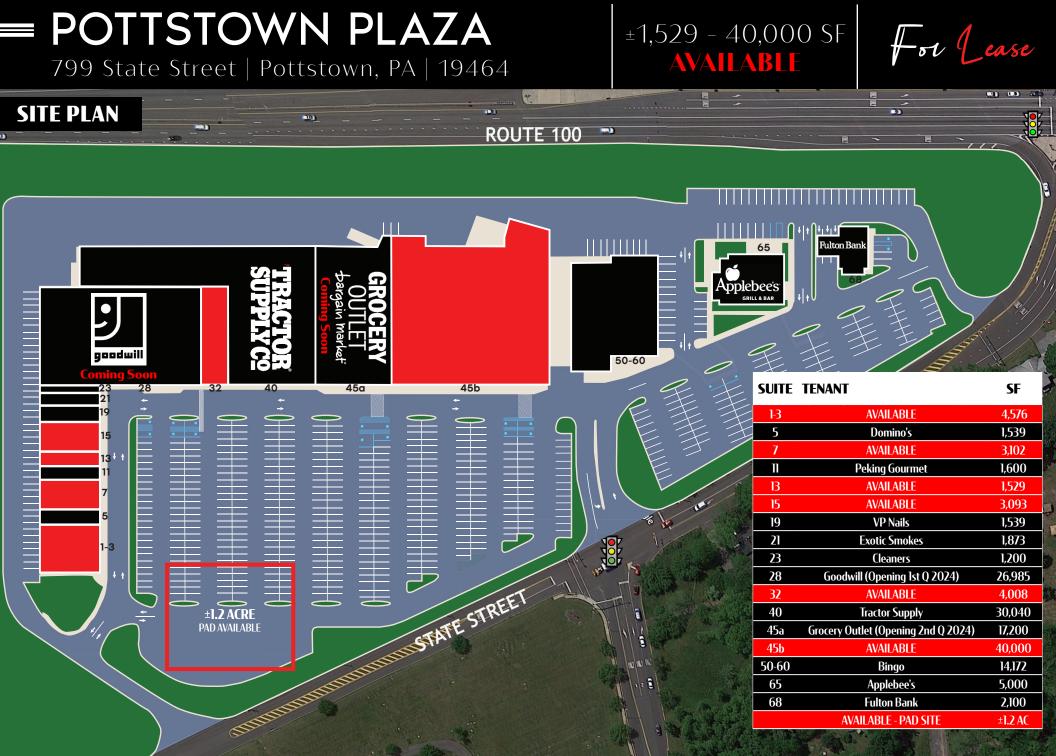

# **POTTSTOWN PLAZA**

799 State Street | Pottstown, PA | 19464

±1,529 - 40,000 SF AVAILABLE

**Pottstown Plaza** is a newly-renovated 160,000 square foot shopping center prominently located at the signalized intersection of Rt. 100 and State Street in Montgomery County, the third most populous county in Pennsylvania. Pottstown Plaza is less than two miles north of the Route 422 Expressway, the major east-west corridor connecting commuters from King of Prussia to Reading, two major employment hubs. Route 100 which sees over 37,000 cars per day is the major north-south corridor connecting West Chester to Allentown. The center offers excellent visibility and signage opportunities facing Route 100. Our tenant roster includes a new Grocery Outlet (Opening 2nd Q 2024), Tractor Supply Co, Goodwill (Opening 1st Q 2024), Fulton Bank and Domino's Pizza. Anchor and pad opportunities available.