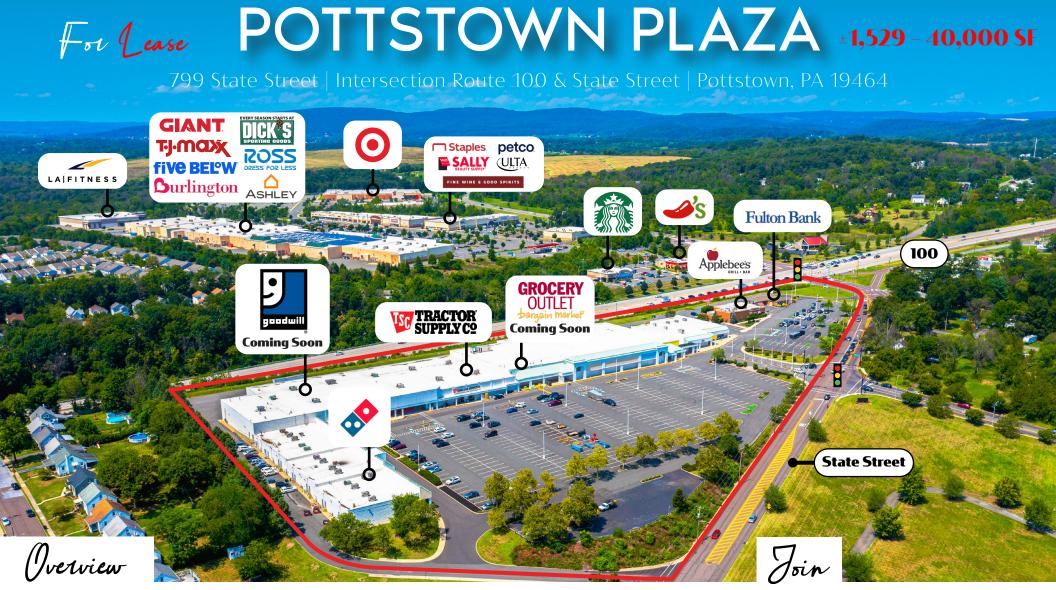

**Pottstown Plaza** is a newly-renovated 160,000 square foot shopping center prominently located at the signalized intersection of Rt. 100 and State Street in Montgomery County, the third most populous county in Pennsylvania. Pottstown Plaza is less than two miles north of the Route 422 Expressway, the major east-west corridor connecting commuters from King of Prussia to Reading, two major employment hubs. Route 100 which sees over 37,000 cars per day is the major north-south corridor connecting West Chester to Allentown. The center offers excellent visibility and signage opportunities facing Route 100. Our tenant roster includes a new Grocery Outlet (Opening 2nd Q 2024), Tractor Supply Co, Goodwill (Opening 1st Q 2024), Fulton Bank and Domino's Pizza. Anchor and pad opportunities available.

## Trade Area

Over 128,000 people live within a seven mile radius of Pottstown Plaza with an average household income of \$103,039. Pottstown has become a strong regional retail hub with tenants including Target, Walmart, Giant, Aldi, Grocery Outlet (Coming Soon), TJ Maxx, Dick's Sporting Goods, Ross Dress for Less, Michael's, Burlington, Ulta, Starbucks, Five Below, LA Fitness, Petco, PetSmart, Kohl's, Crunch Fitness, and more.