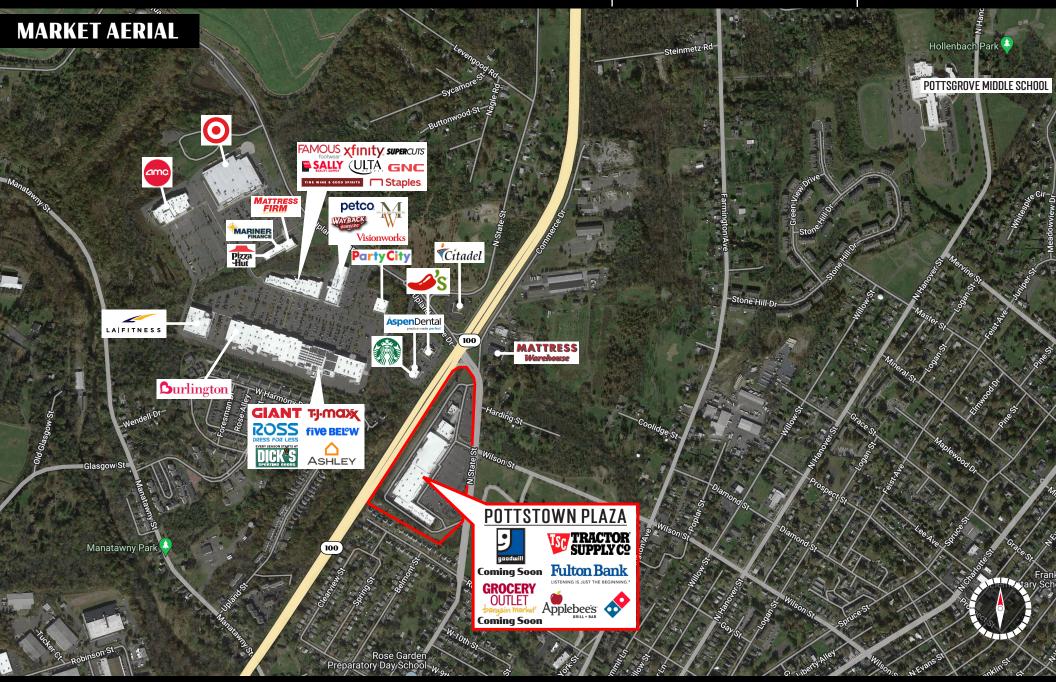

**Pottstown Plaza** is a newly-renovated 160,000 square foot shopping center prominently located at the signalized intersection of Rt. 100 and State Street in Montgomery County, the third most populous county in Pennsylvania. Pottstown Plaza is less than two miles north of the Route 422 Expressway, the major east-west corridor connecting commuters from King of Prussia to Reading, two major employment hubs. Route 100 which sees over 37,000 cars per day is the major north-south corridor connecting West Chester to Allentown. The center offers excellent visibility and signage opportunities facing Route 100. Our tenant roster includes a new Grocery Outlet (Opening 2nd Q 2024), Tractor Supply Co, Goodwill (Opening 1st Q 2024), Fulton Bank and Domino's Pizza. Anchor and pad opportunities available.

## Trade Area

Over 128,000 people live within a seven mile radius of Pottstown Plaza with an average household income of \$103,039. Pottstown has become a strong regional retail hub with tenants including Target, Walmart, Giant, Aldi, Grocery Outlet (Coming Soon), TJ Maxx, Dick's Sporting Goods, Ross Dress for Less, Michael's, Burlington, Ulta, Starbucks, Five Below, LA Fitness, Petco, PetSmart, Kohl's, Crunch Fitness, and more.